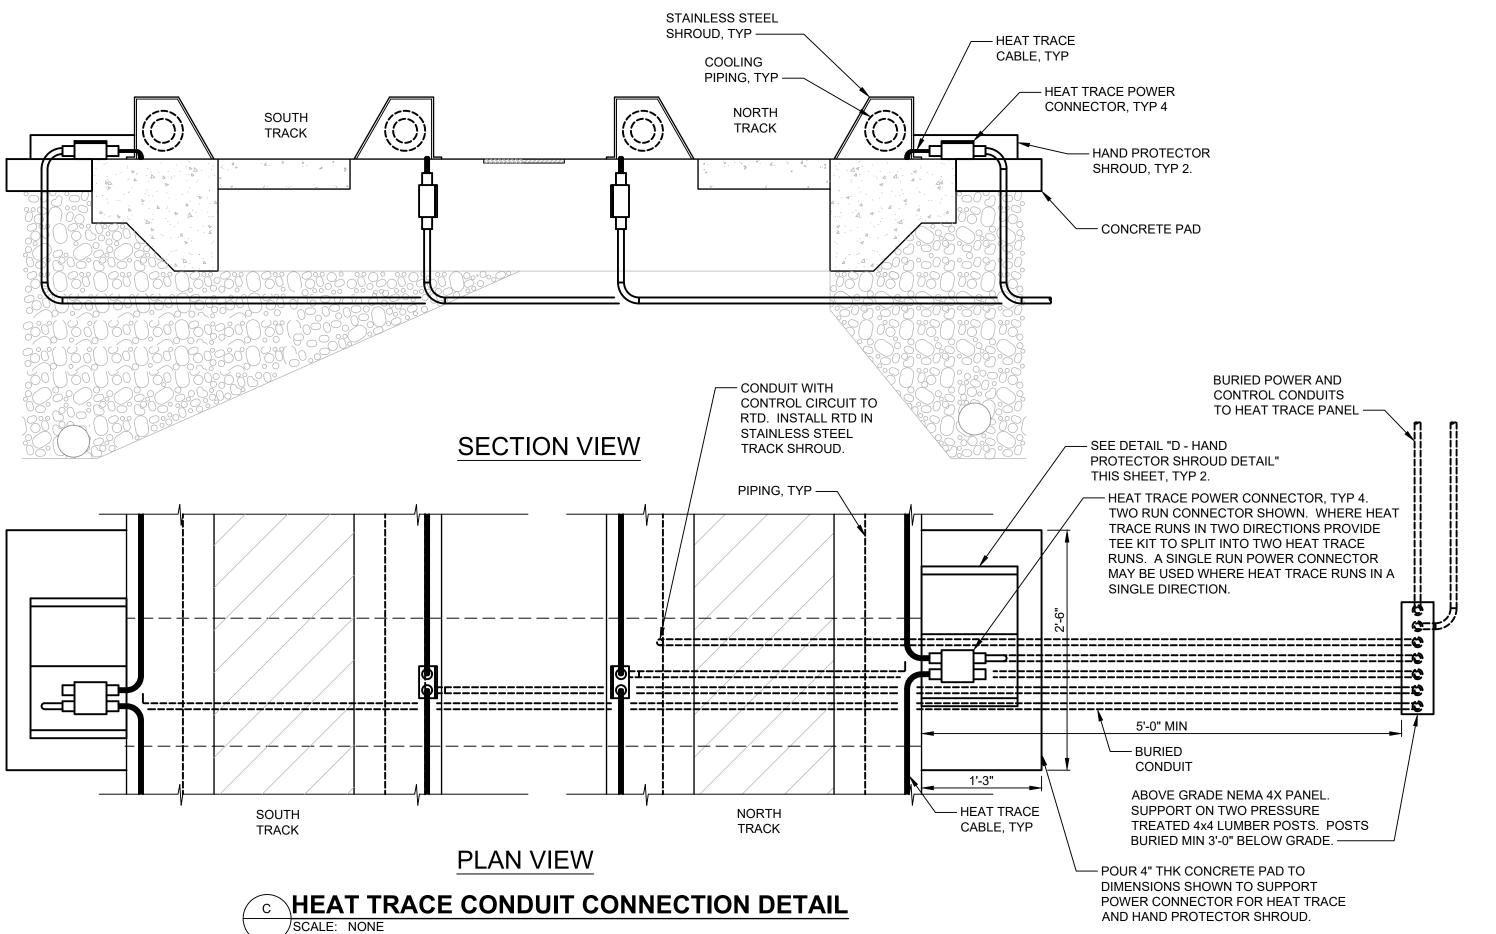

#### # PLAN NOTES:

- REMOVE STAINLESS STEEL SHEET METAL SHROUDS AND PIPE MAINS. INSTALL NEW FACTORY INSULATED PVC PIPING WITH INTEGRAL 1"THICK POLYURETHANE INSULATION AND HDPE JACKET. RE-INSTALL STAINLESS STEEL METAL SHROUDS AFTER PIPING IS INSTALLED AND PRESSURE
- REMOVE EXISTING YARD POST HYDRANT. REPLACE WITH NEW. SEE "MP501/B YARD POST HYDRANT DETAIL."
- PIPE EXPANSION JOINT AND ANCHOR. SEE "MP501/C EXPANSION JOINT AND PIPE ANCHOR DETAIL" AND "PLAN VIEW ANCHOR W/ EXPANSION JOINT" ON NOTED DETAIL. APPLY LABEL TO STAINLESS STEEL TRACK SHROUD INDICATING LOCATION OF EXPANSION JOINT. SEE DETAIL "MP502/F - EXPANSION JOINT LABEL DETAIL" FOR
- 4. TYPICAL PIPE GUIDE. INSTALL PIPE GUILD EVERY 6FT MAX. SEE "MP502/D PIPE GUIDE DETAIL."
- PROVIDE PVC TEES AND 1-1/4"PVC BRANCHES. CONNECT TO EXISTING GALVANIZED STEEL PIPE BRANCHES IN PIPE PIT. TYPICAL FOR ALL EVEN NUMBERED VALVE VAULTS. SEE "MP502/A - PIPE BRANCH CONNECTION DETAIL FOR EVEN NUMBERED
- PROVIDE PVC TEES AND 1-1/4"PVC BRANCHES. CONNECT TO EXISTING GALVANIZED STEEL PIPE BRANCHES IN PIPE PIT. TYPICAL FOR ALL ODD NUMBERED VALVE VAULTS. SEE "MP501/A - PIPE BRANCH CONNECTION DETAIL FOR ODD NUMBERED VALVE VAULT TIE-IN."
- REPLACE EXISTING EXPANSION TANK. DISCONNECT EXISTING PIPE CONNECTION. INSTALL EXPANSION TANK ON EXISTING HOUSEKEEPING PAD. RECONNECT PIPING. FIELD VERIFY EXISTING TANK PIPE CONNECTION SIZE, AND SPACE REQUIRED FOR INSTALLATION PRIOR TO ORDERING NEW. PROVIDE ALL PIPE AND PIPE FITTINGS REQUIRED FOR A FULLY OPERATIONAL EXPANSION TANK REPLACEMENT. SEE EXPANSION TANK SCHEDULE ON MP502.
- 8. CONNECT TO EXISTING BURIED GLYCOL MAINS FROM THE REFRIGERATION EQUIPMENT BUILDING.
- REPLACE EXISTING BACKFLOW PREVENTER. SEE "MP502/B BACKFLOW PREVENTER
- 10. REDUCER SHALL BE FLAT ON THE BOTTOM.
- 11. 25FT LENGTH OF ELECTRIC HEAT TRACE IN ALL FOUR STAINLESS STEEL SHEET METAL SHROUDS. CENTER EACH STRAIGHT RUN OF ELECTRIC HEAT TRACE ON CATCH BASIN BETWEEN THE NORTH AND SOUTH TRACK. SEE "MP502/C - HEAT TRACE DETAIL." APPLY LABEL WITH THE TEXT "HEAT TRACE" TO THE STAINLESS STEEL TRACK SHROUDS ON THE FACE CONCEALED FROM VIEW. USE THE SAME LABEL SPECIFICATION AND LOCATE LABELS SIMILARLY TO THOSE DESCRIBED ON "MP502/F EXPANSION JOINT LABEL DETAIL." REVIEW ELECTRICAL SHEETS FOR ADDITIONAL HEAT TRACE REQUIREMENTS. COORDINATE WITH ELECTRICAL CONTRACTOR. UNLESS OTHERWISE DIRECTED BY CONSTRUCTION MANAGEMENT TEAM, ELECTRICAL CONTRACTOR SHALL PROVIDE HEAT TRACE
- 12. REPLACE EXISTING GLYCOL CIRCULATION PUMP IN-KIND. DISCONNECT EXISTING PIPE AND ELECTRICAL CONNECTIONS. INSTALL PUMP AND ANCHOR TO EXISTING HOUSEKEEPING PAD. RECONNECT PIPE AND ELECTRICAL CONNECTIONS. FIELD VERIFY EXISTING PUMP DIMENSIONS, PIPE CONNECTION SIZES, AND MOTOR SIZE AND VOLTAGE PRIOR TO ORDERING NEW. PROVIDE ALL PIPE AND PIPE FITTINGS AND ELECTRICAL DEVICES REQUIRED FOR A FULLY OPERATIONAL PUMP REPLACEMENT. EXISTING PUMP SHALL BE TURNED OVER TO OWNER ONCE REMOVED. PROTECT EXISTING PUMP FROM DAMAGE DURING REMOVAL. NOTE ANY EXISTING DAMAGE IN WRITING PRIOR TO DEMOLITION. SEE PUMP SCHEDULE ON MP501.
- 13. PVC COMPACT BALL VALVE WITH SOCKET ENDS AND EXTENDED HANDLE TO ALLOW FOR INSULATION THICKNESS. INSTALL VALVE ABOVE VALVE PIT WITH HANDLE BELOW VALVE TO ALLOW SPACE FOR INSTALLATION OF STAINLESS STEEL TRACK SHROUD. FIELD INSTALL INSULATION OVER VALVE.
- 14. REPLACEMENT OF DRAIN FIXTURE SHALL BE INCLUDED ONLY IF ADD ALTERNATE #1 IS ACCEPTED. CLEAN AND FLUSH EXISTING STORM WATER DRAIN. REMOVE SAND AND DEBRIS AND CONFIRM DRAIN PIPING IS FUNCTIONAL PRIOR TO REPLACING DRAIN
- 15. REPLACEMENT OF DRAIN FIXTURE SHALL BE INCLUDED ONLY IF ADD ALTERNATE #1 IS ACCEPTED. REMOVE EXISTING 2"DIA DRAIN FIXTURE IN MAINTENANCE PATH BETWEEN TOBOGGAN TRACKS. REPLACE WITH NEW DRAIN FIXTURE INDICATED ON "PLUMBING EQUIPMENT SCHEDULE," "MP501." SEE "MP502/E - DRAIN WITH SEDIMENT BUCKET DETAIL." DO NOT CUT CONCRETE WITHIN TOBOGGAN TRACK RUN. EXISTING GLYCOL COOLING TUBES ARE EMBEDDED WITHIN THE TOBOGGAN TRACK RUN.
- 16. CUT DRAIN OPENINGS IN STAINLESS STEEL SHROUD EVERY 20 FT MINIMUM. AT HEAT TRACING AND LOW POINTS IN TRACK INCREASE FREQUENCY OF DRAIN OPENINGS TO EVERY 10 FT MINIMUM. SEE "MP502/G - TRACK SHROUD DRAIN DETAIL."