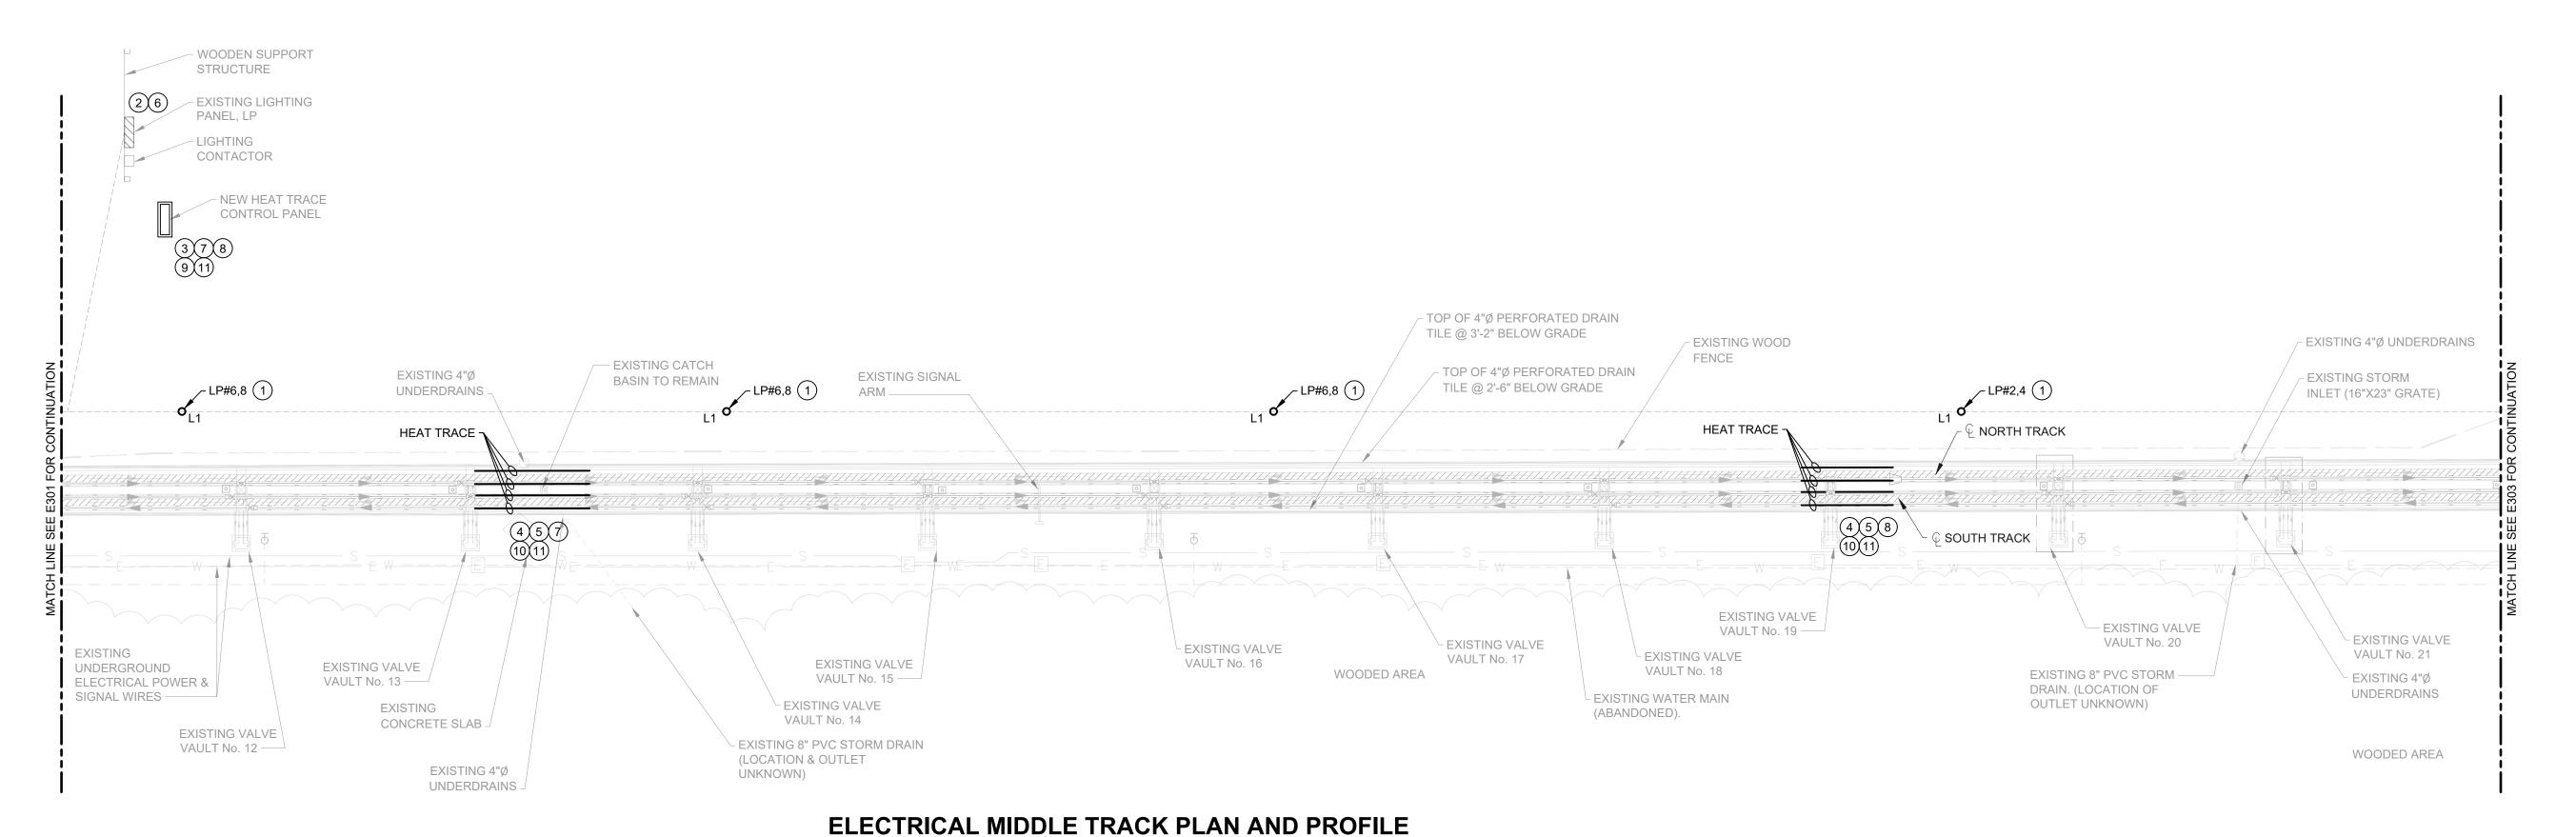

# **ELECTRICAL UPPER TRACK PLAN AND PROFILE**

HORIZONTAL SCALE: 1"=20' VERTICAL SCALE: 1"=10'

### **GENERAL NOTES:**

- 1. ALL WORK SHALL BE PERFORMED IN ACCORDANCE WITH ALL FEDERAL, STATE AND
- LOCAL CODES AND ORDINANCES.
  2. COORDINATE WORK WITH ALL OTHER DISCIPLINES.
- EXISTING DEVICES, CIRCUIT NUMBERS, AND LOCATIONS ARE BASED ON CASUAL OBSERVATION, HISTORICAL DOCUMENTS, AND CONVERSATIONS WITH OWNER. NOT ALL EXISTING DEVICES, LIGHTING FIXTURES, ETC. MAY BE SHOWN. CONTRACTOR SHALL FIELD VERIFY ALL ELECTRICAL EQUIPMENT PRIOR TO REMOVAL.
   ALL DEVICES, EQUIPMENT, ETC. SHOWN ON THIS DRAWING TO BE REMOVED SHALL
- 4. ALL DEVICES, EQUIPMENT, ETC. SHOWN ON THIS DRAWING TO BE REMOVED SHALL BE REMOVED AS NOTED. OWNER SHALL HAVE RIGHT OF FIRST REFUSAL FOR ALL EQUIPMENT THAT IS REMOVED.
- PROVIDE NEW PANEL DIRECTORIES IN PANEL(S) BEING REVISED AS PART OF THIS PROJECT.
- 6. ELECTRICAL CONTRACTOR SHALL VERIFY AVAILABILITY AND CAPACITY OF EACH CIRCUIT AND DISTRIBUTION SYSTEM PRIOR TO INSTALLATION.

  7. ALL CIRCUITS SHALL CONSIST OF 3/4"C, 2-#12 & #12 GND LINE ESS OTHERWISE NOTED.
- 7. ALL CIRCUITS SHALL CONSIST OF 3/4"C, 2-#12 & #12 GND UNLESS OTHERWISE NOTED. DEVICE SHALL BE WIRED TO CIRCUIT INDICATED. AVAILABILITY OF NEW CIRCUITS SHALL BE VERIFIED BY CONTRACTOR AND FIELD ASSIGNED.
- 8. REFER TO DRAWING E501 FOR LIGHTING FIXTURE SCHEDULE.9. INSTALLATIONS SHALL INCLUDE ALL EQUIPMENT, MATERIAL AND ALL ASSOCIATED
- HARDWARE FOR A COMPLETE SYSTEM.

  10. STORE AND PROTECT ALL EQUIPMENT IN A CLEAN, DRY LOCATION UNTIL READY FOR
- 11. ALL EQUIPMENT CIRCUITS SHALL BE IDENTIFIED INSIDE COVER OR AT EQUIPMENT.
- 12. CALL 411 FOR A UTILITY LOCATE PRIOR TO DIGGING OR ANY UNDERGROUND CONSTRUCTION ACTIVITY. PROTECT ALL EXISTING BURIED UTILITIES FROM DAMAGE.

## # PLAN NOTES:

- ADD ALTERNATE #2

  1. REPLACEMENT OF LIGHT POLES AND LIGHT FIXTURES SHALL BE INCLUDED ONLY IF ADD ALTERNATE 2 IS ACCEPTED. REMOVE EXISTING POLE AND LIGHT FIXTURE. EXISTING ANCHOR BOLTS, CONCRETE POLE BASE, CONDUIT & WIRING SHALL BE RE-USED. USE CAUTION TO PROTECT EXISTING MATERIAL THAT WILL REMAIN DURING POLE REMOVAL. PROVIDE NEW POLE WITH UPSWEEP MAST ARM AND LED FIXTURE (REFERENCE LIGHTING SCHEDULE ON DRAWING E501). THIS SHALL INCLUDE ALL ASSOCIATED EQUIPMENT (ANCHOR BOLT ADAPTER IF REQUIRED, SHIMS, ETC.) NECESSARY FOR A COMPLETE INSTALLATION. GROUT UNDER BASE PLATE AFTER POLE IS PLUMB.
  - PUMP P-1 WILL BE REPLACED. COORDINATE WITH MECHANICAL CONTRACTOR TO PERFORM A DE-TERMINATION AND A RE-TERMINATION. REFERENCE MECHANICAL DRAWINGS FOR FURTHER INFORMATION.