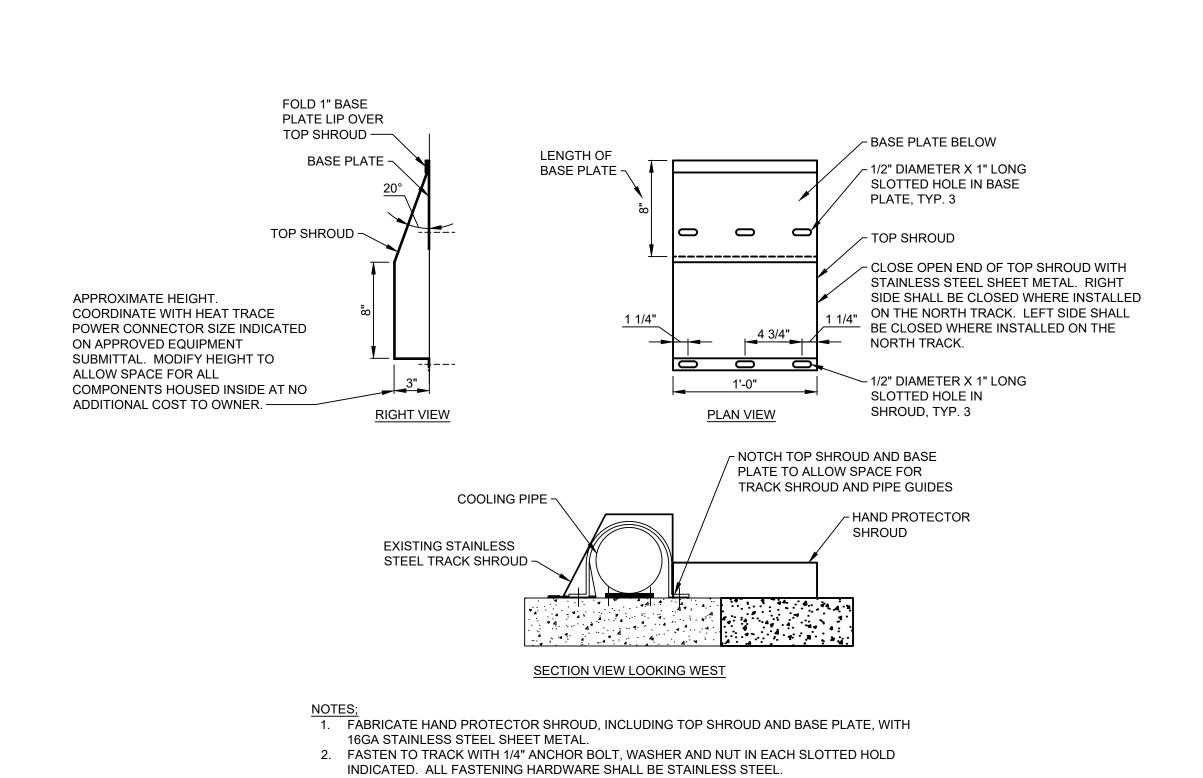

#### # PLAN NOTES:

- REMOVE STAINLESS STEEL SHEET METAL SHROUDS AND PIPE MAINS. INSTALL NEW FACTORY INSULATED PVC PIPING WITH INTEGRAL 1"THICK POLYURETHANE INSULATION AND HDPE JACKET. RE-INSTALL STAINLESS STEEL METAL SHROUDS AFTER PIPING IS INSTALLED AND PRESSURE
- REMOVE EXISTING YARD POST HYDRANT. REPLACE WITH NEW. SEE "MP501/B YARD POST HYDRANT DETAIL."
- PIPE EXPANSION JOINT AND ANCHOR. SEE "MP501/C EXPANSION JOINT AND PIPE ANCHOR DETAIL" AND "PLAN VIEW ANCHOR W/ EXPANSION JOINT" ON NOTED DETAIL. APPLY LABEL TO STAINLESS STEEL TRACK SHROUD INDICATING LOCATION OF EXPANSION JOINT. SEE DETAIL "MP502/F - EXPANSION JOINT LABEL DETAIL" FOR
- 4. TYPICAL PIPE GUIDE. INSTALL PIPE GUILD EVERY 6FT MAX. SEE "MP502/D PIPE GUIDE DETAIL."
- PROVIDE PVC TEES AND 1-1/4"PVC BRANCHES. CONNECT TO EXISTING GALVANIZED STEEL PIPE BRANCHES IN PIPE PIT. TYPICAL FOR ALL EVEN NUMBERED VALVE VAULTS. SEE "MP502/A - PIPE BRANCH CONNECTION DETAIL FOR EVEN NUMBERED
- PROVIDE PVC TEES AND 1-1/4"PVC BRANCHES. CONNECT TO EXISTING GALVANIZED STEEL PIPE BRANCHES IN PIPE PIT. TYPICAL FOR ALL ODD NUMBERED VALVE VAULTS. SEE "MP501/A - PIPE BRANCH CONNECTION DETAIL FOR ODD NUMBERED VALVE VAULT TIE-IN."
- REPLACE EXISTING EXPANSION TANK. DISCONNECT EXISTING PIPE CONNECTION. INSTALL EXPANSION TANK ON EXISTING HOUSEKEEPING PAD. RECONNECT PIPING. FIELD VERIFY EXISTING TANK PIPE CONNECTION SIZE, AND SPACE REQUIRED FOR INSTALLATION PRIOR TO ORDERING NEW. PROVIDE ALL PIPE AND PIPE FITTINGS REQUIRED FOR A FULLY OPERATIONAL EXPANSION TANK REPLACEMENT. SEE EXPANSION TANK SCHEDULE ON MP502.
- 8. CONNECT TO EXISTING BURIED GLYCOL MAINS FROM THE REFRIGERATION EQUIPMENT BUILDING.
- REPLACE EXISTING BACKFLOW PREVENTER. SEE "MP502/B BACKFLOW PREVENTER
- 10. REDUCER SHALL BE FLAT ON THE BOTTOM.
- 11. 25FT LENGTH OF ELECTRIC HEAT TRACE IN ALL FOUR STAINLESS STEEL SHEET METAL SHROUDS. CENTER EACH STRAIGHT RUN OF ELECTRIC HEAT TRACE ON CATCH BASIN BETWEEN THE NORTH AND SOUTH TRACK. SEE "MP502/C - HEAT TRACE DETAIL." APPLY LABEL WITH THE TEXT "HEAT TRACE" TO THE STAINLESS STEEL TRACK SHROUDS ON THE FACE CONCEALED FROM VIEW. USE THE SAME LABEL SPECIFICATION AND LOCATE LABELS SIMILARLY TO THOSE DESCRIBED ON "MP502/F EXPANSION JOINT LABEL DETAIL." REVIEW ELECTRICAL SHEETS FOR ADDITIONAL HEAT TRACE REQUIREMENTS. COORDINATE WITH ELECTRICAL CONTRACTOR. UNLESS OTHERWISE DIRECTED BY CONSTRUCTION MANAGEMENT TEAM, ELECTRICAL CONTRACTOR SHALL PROVIDE HEAT TRACE
- 12. REPLACE EXISTING GLYCOL CIRCULATION PUMP IN-KIND. DISCONNECT EXISTING PIPE AND ELECTRICAL CONNECTIONS. INSTALL PUMP AND ANCHOR TO EXISTING HOUSEKEEPING PAD. RECONNECT PIPE AND ELECTRICAL CONNECTIONS. FIELD VERIFY EXISTING PUMP DIMENSIONS, PIPE CONNECTION SIZES, AND MOTOR SIZE AND VOLTAGE PRIOR TO ORDERING NEW. PROVIDE ALL PIPE AND PIPE FITTINGS AND ELECTRICAL DEVICES REQUIRED FOR A FULLY OPERATIONAL PUMP REPLACEMENT. EXISTING PUMP SHALL BE TURNED OVER TO OWNER ONCE REMOVED. PROTECT EXISTING PUMP FROM DAMAGE DURING REMOVAL. NOTE ANY EXISTING DAMAGE IN WRITING PRIOR TO DEMOLITION. SEE PUMP SCHEDULE ON MP501.
- 13. PVC COMPACT BALL VALVE WITH SOCKET ENDS AND EXTENDED HANDLE TO ALLOW FOR INSULATION THICKNESS. INSTALL VALVE ABOVE VALVE PIT WITH HANDLE BELOW VALVE TO ALLOW SPACE FOR INSTALLATION OF STAINLESS STEEL TRACK SHROUD. FIELD INSTALL INSULATION OVER VALVE.
- 14. REPLACEMENT OF DRAIN FIXTURE SHALL BE INCLUDED ONLY IF ADD ALTERNATE #1 IS ACCEPTED. CLEAN AND FLUSH EXISTING STORM WATER DRAIN. REMOVE SAND AND DEBRIS AND CONFIRM DRAIN PIPING IS FUNCTIONAL PRIOR TO REPLACING DRAIN
- 15. REPLACEMENT OF DRAIN FIXTURE SHALL BE INCLUDED ONLY IF ADD ALTERNATE #1 IS ACCEPTED. REMOVE EXISTING 2"DIA DRAIN FIXTURE IN MAINTENANCE PATH BETWEEN TOBOGGAN TRACKS. REPLACE WITH NEW DRAIN FIXTURE INDICATED ON "PLUMBING EQUIPMENT SCHEDULE," "MP501." SEE "MP502/E - DRAIN WITH SEDIMENT BUCKET DETAIL." DO NOT CUT CONCRETE WITHIN TOBOGGAN TRACK RUN. EXISTING GLYCOL COOLING TUBES ARE EMBEDDED WITHIN THE TOBOGGAN TRACK RUN.
- 16. CUT DRAIN OPENINGS IN STAINLESS STEEL SHROUD EVERY 20 FT MINIMUM. AT HEAT TRACING AND LOW POINTS IN TRACK INCREASE FREQUENCY OF DRAIN OPENINGS TO EVERY 10 FT MINIMUM. SEE "MP502/G - TRACK SHROUD DRAIN DETAIL."