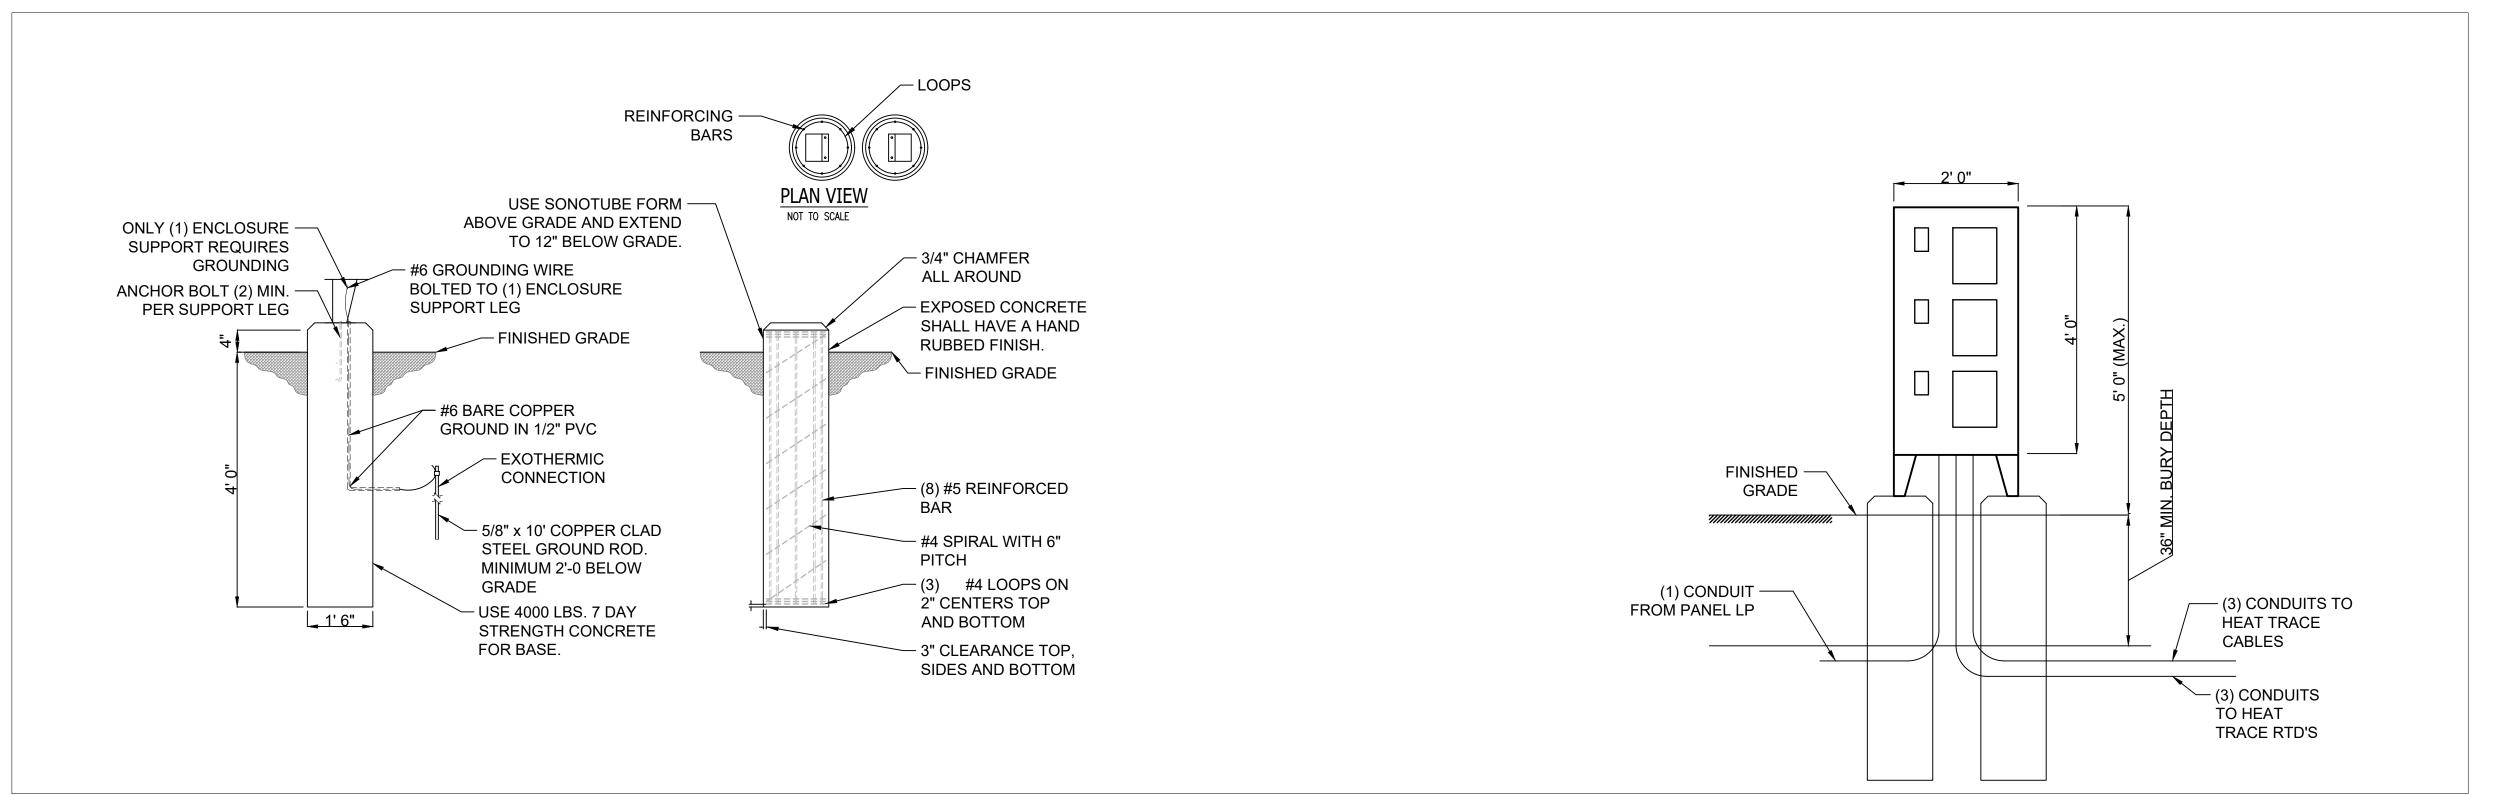

### **GENERAL NOTES:**

- 1. ALL WORK SHALL BE PERFORMED IN ACCORDANCE WITH ALL FEDERAL, STATE AND
- LOCAL CODES AND ORDINANCES.
  2. COORDINATE WORK WITH ALL OTHER DISCIPLINES.
- EXISTING DEVICES, CIRCUIT NUMBERS, AND LOCATIONS ARE BASED ON CASUAL OBSERVATION, HISTORICAL DOCUMENTS, AND CONVERSATIONS WITH OWNER. NOT ALL EXISTING DEVICES, LIGHTING FIXTURES, ETC. MAY BE SHOWN. CONTRACTOR SHALL FIELD VERIFY ALL ELECTRICAL EQUIPMENT PRIOR TO REMOVAL.
   ALL DEVICES, EQUIPMENT, ETC. SHOWN ON THIS DRAWING TO BE REMOVED SHALL
- 4. ALL DEVICES, EQUIPMENT, ETC. SHOWN ON THIS DRAWING TO BE REMOVED SHALL BE REMOVED AS NOTED. OWNER SHALL HAVE RIGHT OF FIRST REFUSAL FOR ALL EQUIPMENT THAT IS REMOVED.
- PROVIDE NEW PANEL DIRECTORIES IN PANEL(S) BEING REVISED AS PART OF THIS PROJECT.
- 6. ELECTRICAL CONTRACTOR SHALL VERIFY AVAILABILITY AND CAPACITY OF EACH CIRCUIT AND DISTRIBUTION SYSTEM PRIOR TO INSTALLATION.

  7. ALL CIRCUITS SHALL CONSIST OF 3/4"C, 2-#12 & #12 GND LINE ESS OTHERWISE NOTED.
- 7. ALL CIRCUITS SHALL CONSIST OF 3/4"C, 2-#12 & #12 GND UNLESS OTHERWISE NOTED. DEVICE SHALL BE WIRED TO CIRCUIT INDICATED. AVAILABILITY OF NEW CIRCUITS SHALL BE VERIFIED BY CONTRACTOR AND FIELD ASSIGNED.
- 8. REFER TO DRAWING E501 FOR LIGHTING FIXTURE SCHEDULE.9. INSTALLATIONS SHALL INCLUDE ALL EQUIPMENT, MATERIAL AND ALL ASSOCIATED
- HARDWARE FOR A COMPLETE SYSTEM.

  10. STORE AND PROTECT ALL EQUIPMENT IN A CLEAN, DRY LOCATION UNTIL READY FOR
- 11. ALL EQUIPMENT CIRCUITS SHALL BE IDENTIFIED INSIDE COVER OR AT EQUIPMENT.
- 12. CALL 411 FOR A UTILITY LOCATE PRIOR TO DIGGING OR ANY UNDERGROUND CONSTRUCTION ACTIVITY. PROTECT ALL EXISTING BURIED UTILITIES FROM DAMAGE.