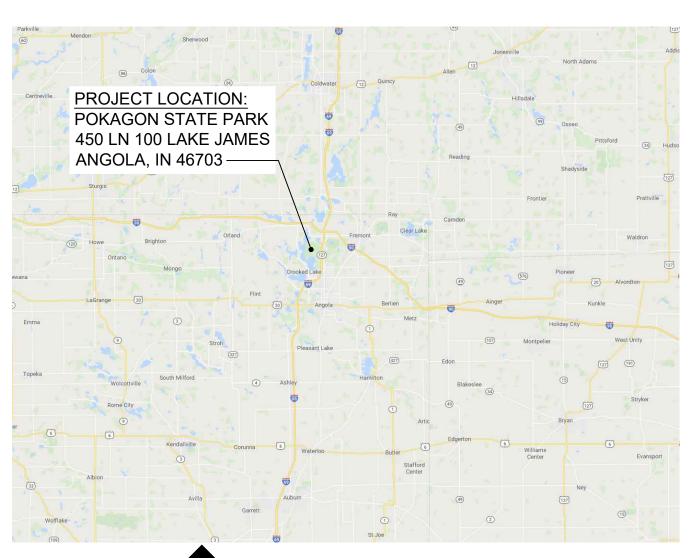

# Pokagon State Park Toboggan Run Piping Upgrades

Public Works Project No. ENG2003780646