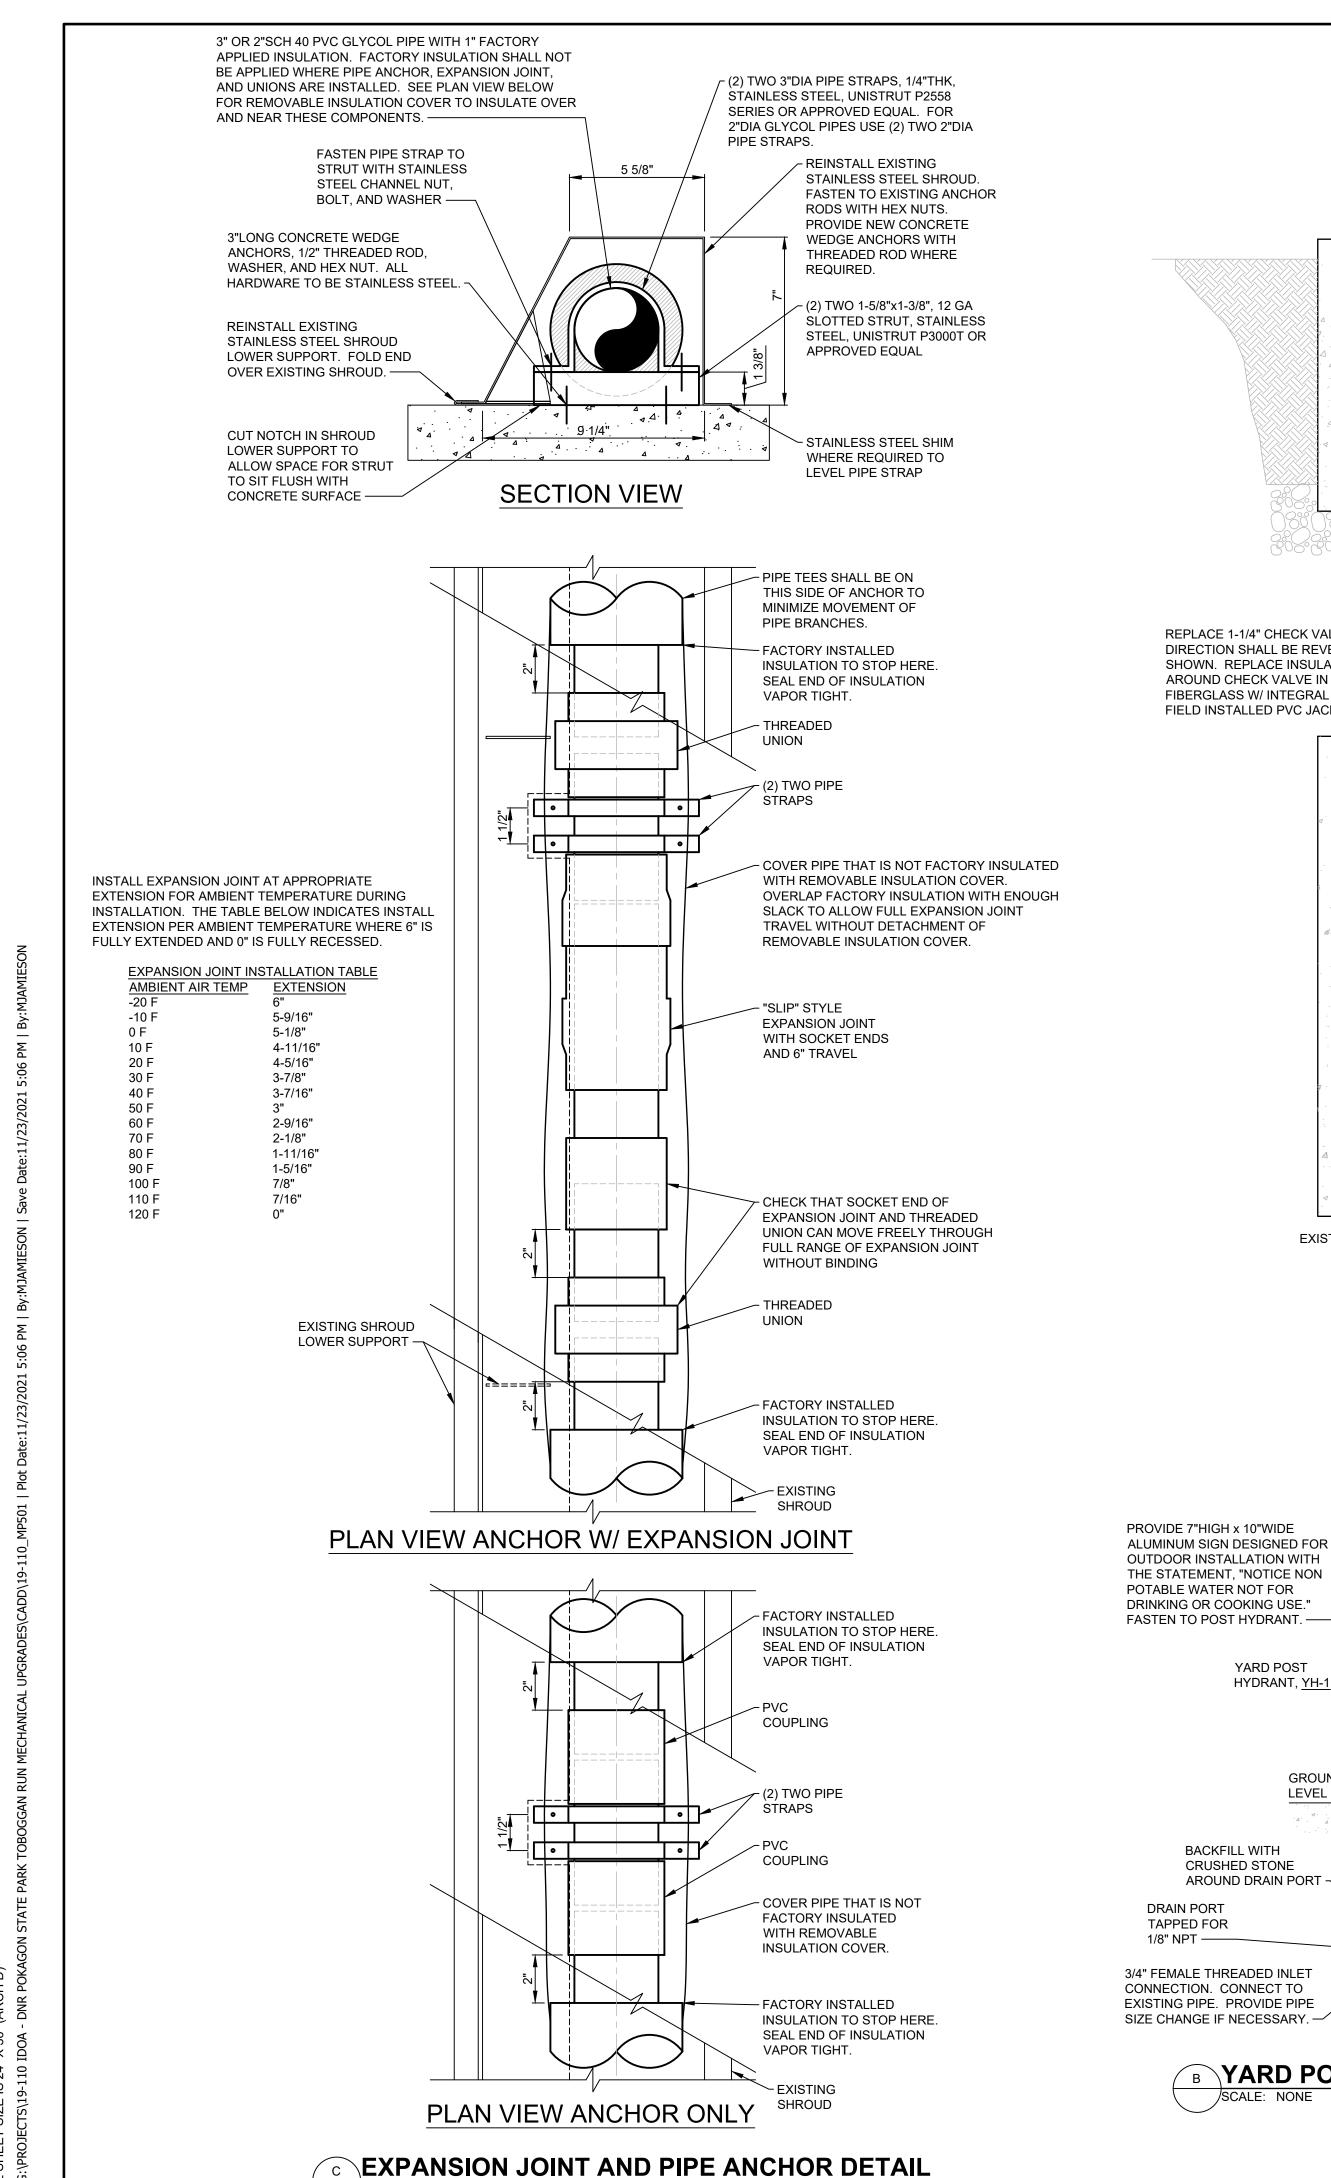

### GENERAL NOTES:

1. ASSEMBLE COMPLETE A SINGLE 100 FOOT SECTION OF TRACK FOR DEMONSTRATION AND APPROVAL PRIOR TO WORK ON ENTIRE RUN. INCLUDED IN THE LENGTH SHALL BE A SINGLE 3" DIAMETER PIPE RUN, PIPE GUIDES, EXPANSION JOINTS, FIELD INSTALLED REMOVABLE INSULATION BLANKET, STAINLESS STEEL TRACK SHROUD WITH DRAIN CUTS AS DESCRIBED ON "MP501/C - EXPANSION JOINT AND PIPE ANCHOR DETAIL", ANCHORS ON EACH END OF THE PIPE LENGTH, AND CONNECTION TO EXISTING IN-SLAB TUBING AS DESCRIBED IN THESE DRAWINGS. THE TRACK SECTION SHALL BE ON GRADE (NOT ON THE RAISED TRACK AT THE TOP OF RUN). IF APPROVED, THE DEMONSTRATION SECTION MAY BE USED AS PART OF THE COMPLETED CONSTRUCTION. DO NOT PROCEED WITH THE REMAINDER OF PIPING INSTALLATION UNTIL WRITTEN APPROVAL IS RECEIVED FROM OWNER OR ENGINEER.

2. CALL 411 FOR A UTILITY LOCATE PRIOR TO DIGGING OR ANY UNDERGROUND CONSTRUCTION ACTIVITY. PROTECT ALL EXISTING BURIED UTILITIES FROM DAMAGE

#### # PLAN NOTES:

- REMOVE STAINLESS STEEL SHEET METAL SHROUDS AND PIPE MAINS. INSTALL NEW FACTORY INSULATED PVC PIPING WITH INTEGRAL 1"THICK POLYURETHANE INSULATION AND HDPE JACKET. RE-INSTALL STAINLESS STEEL METAL SHROUDS AFTER PIPING IS INSTALLED AND PRESSURE TESTED.
- . REMOVE EXISTING YARD POST HYDRANT. REPLACE WITH NEW. SEE "MP501/B YARD POST HYDRANT DETAIL."
- PIPE EXPANSION JOINT AND ANCHOR. SEE "MP501/C EXPANSION AND JOINT PIPE ANCHOR DETAIL" AND "PLAN VIEW ANCHOR W/ EXPANSION JOINT" ON NOTED DETAIL. APPLY LABEL TO STAINLESS STEEL TRACK SHROUD INDICATING LOCATION OF EXPANSION JOINT. SEE DETAIL "MP502/F - EXPANSION JOINT LABEL DETAIL" FOR LABELING DIRECTION.
- 4. TYPICAL PIPE GUIDE. INSTALL PIPE GUILD EVERY 6FT MAX. SEE "MP502/D PIPE GUIDE DETAIL."
  - PROVIDE PVC TEES AND 1-1/4"PVC BRANCHES. CONNECT TO EXISTING GALVANIZED STEEL PIPE BRANCHES IN PIPE PIT. TYPICAL FOR ALL EVEN NUMBERED VALVE VAULTS. SEE "MP502/A PIPE BRANCH CONNECTION DETAIL FOR EVEN NUMBERED VALVE VAULT TIE-IN."
- 6. PROVIDE PVC TEES AND 1-1/4"PVC BRANCHES. CONNECT TO EXISTING GALVANIZED STEEL PIPE BRANCHES IN PIPE PIT. TYPICAL FOR ALL ODD NUMBERED VALVE VAULTS. SEE "MP501/A PIPE BRANCH CONNECTION DETAIL FOR ODD NUMBERED VALVE VAULT TIE-IN."
- PIPE ANCHOR. SEE "MP501/C EXPANSION JOINT AND PIPE ANCHOR DETAIL" AND "PLAN VIEW ANCHOR ONLY" ON NOTED DETAIL.
- REMOVE INSULATED VALVE BOX UNDER ELEVATED TRACK FOR CONNECTION TO EXISTING PIPE BRANCHES. RE-INSTALL INSULATED VALVE BOX AFTER PIPING IS INSTALLED AND PRESSURE TESTED.
- 9. PVC COMPACT BALL VALVE WITH SOCKET ENDS AND EXTENDED HANDLE TO ALLOW FOR INSULATION THICKNESS. INSTALL VALVE ABOVE VALVE PIT WITH HANDLE BELOW VALVE TO ALLOW SPACE FOR INSTALLATION OF STAINLESS STEEL TRACK SHROUD. FIELD INSTALL INSULATION OVER VALVE.
- 10. REPLACEMENT OF DRAIN FIXTURE SHALL BE INCLUDED ONLY IF ADD ALTERNATE #1 IS ACCEPTED. CLEAN AND FLUSH EXISTING STORM WATER DRAIN. REMOVE SAND AND DEBRIS AND CONFIRM DRAIN PIPING IS FUNCTIONAL PRIOR TO REPLACING DRAIN
- 11. REPLACEMENT OF DRAIN FIXTURE SHALL BE INCLUDED ONLY IF ADD ALTERNATE #1 IS ACCEPTED. REMOVE EXISTING 2"DIA DRAIN FIXTURE IN MAINTENANCE PATH BETWEEN TOBOGGAN TRACKS. REPLACE WITH NEW DRAIN FIXTURE INDICATED ON "PLUMBING EQUIPMENT SCHEDULE," "MP501." SEE "MP502/E DRAIN WITH SEDIMENT BUCKET DETAIL." DO NOT CUT CONCRETE WITHIN TOBOGGAN TRACK RUN. EXISTING GLYCOL COOLING TUBES ARE EMBEDDED WITHIN THE TOBOGGAN TRACK RUN.
- 12. CUT DRAIN OPENINGS IN STAINLESS STEEL SHROUD EVERY 20 FT MINIMUM. AT HEAT TRACING AND LOW POINTS IN TRACK INCREASE FREQUENCY OF DRAIN OPENINGS TO EVERY 10 FT MINIMUM. SEE "MP502/G TRACK SHROUD DRAIN DETAIL." DO NOT CUT DRAIN OPENINGS ON ELEVATED TRACK AT TOP OF RUN.