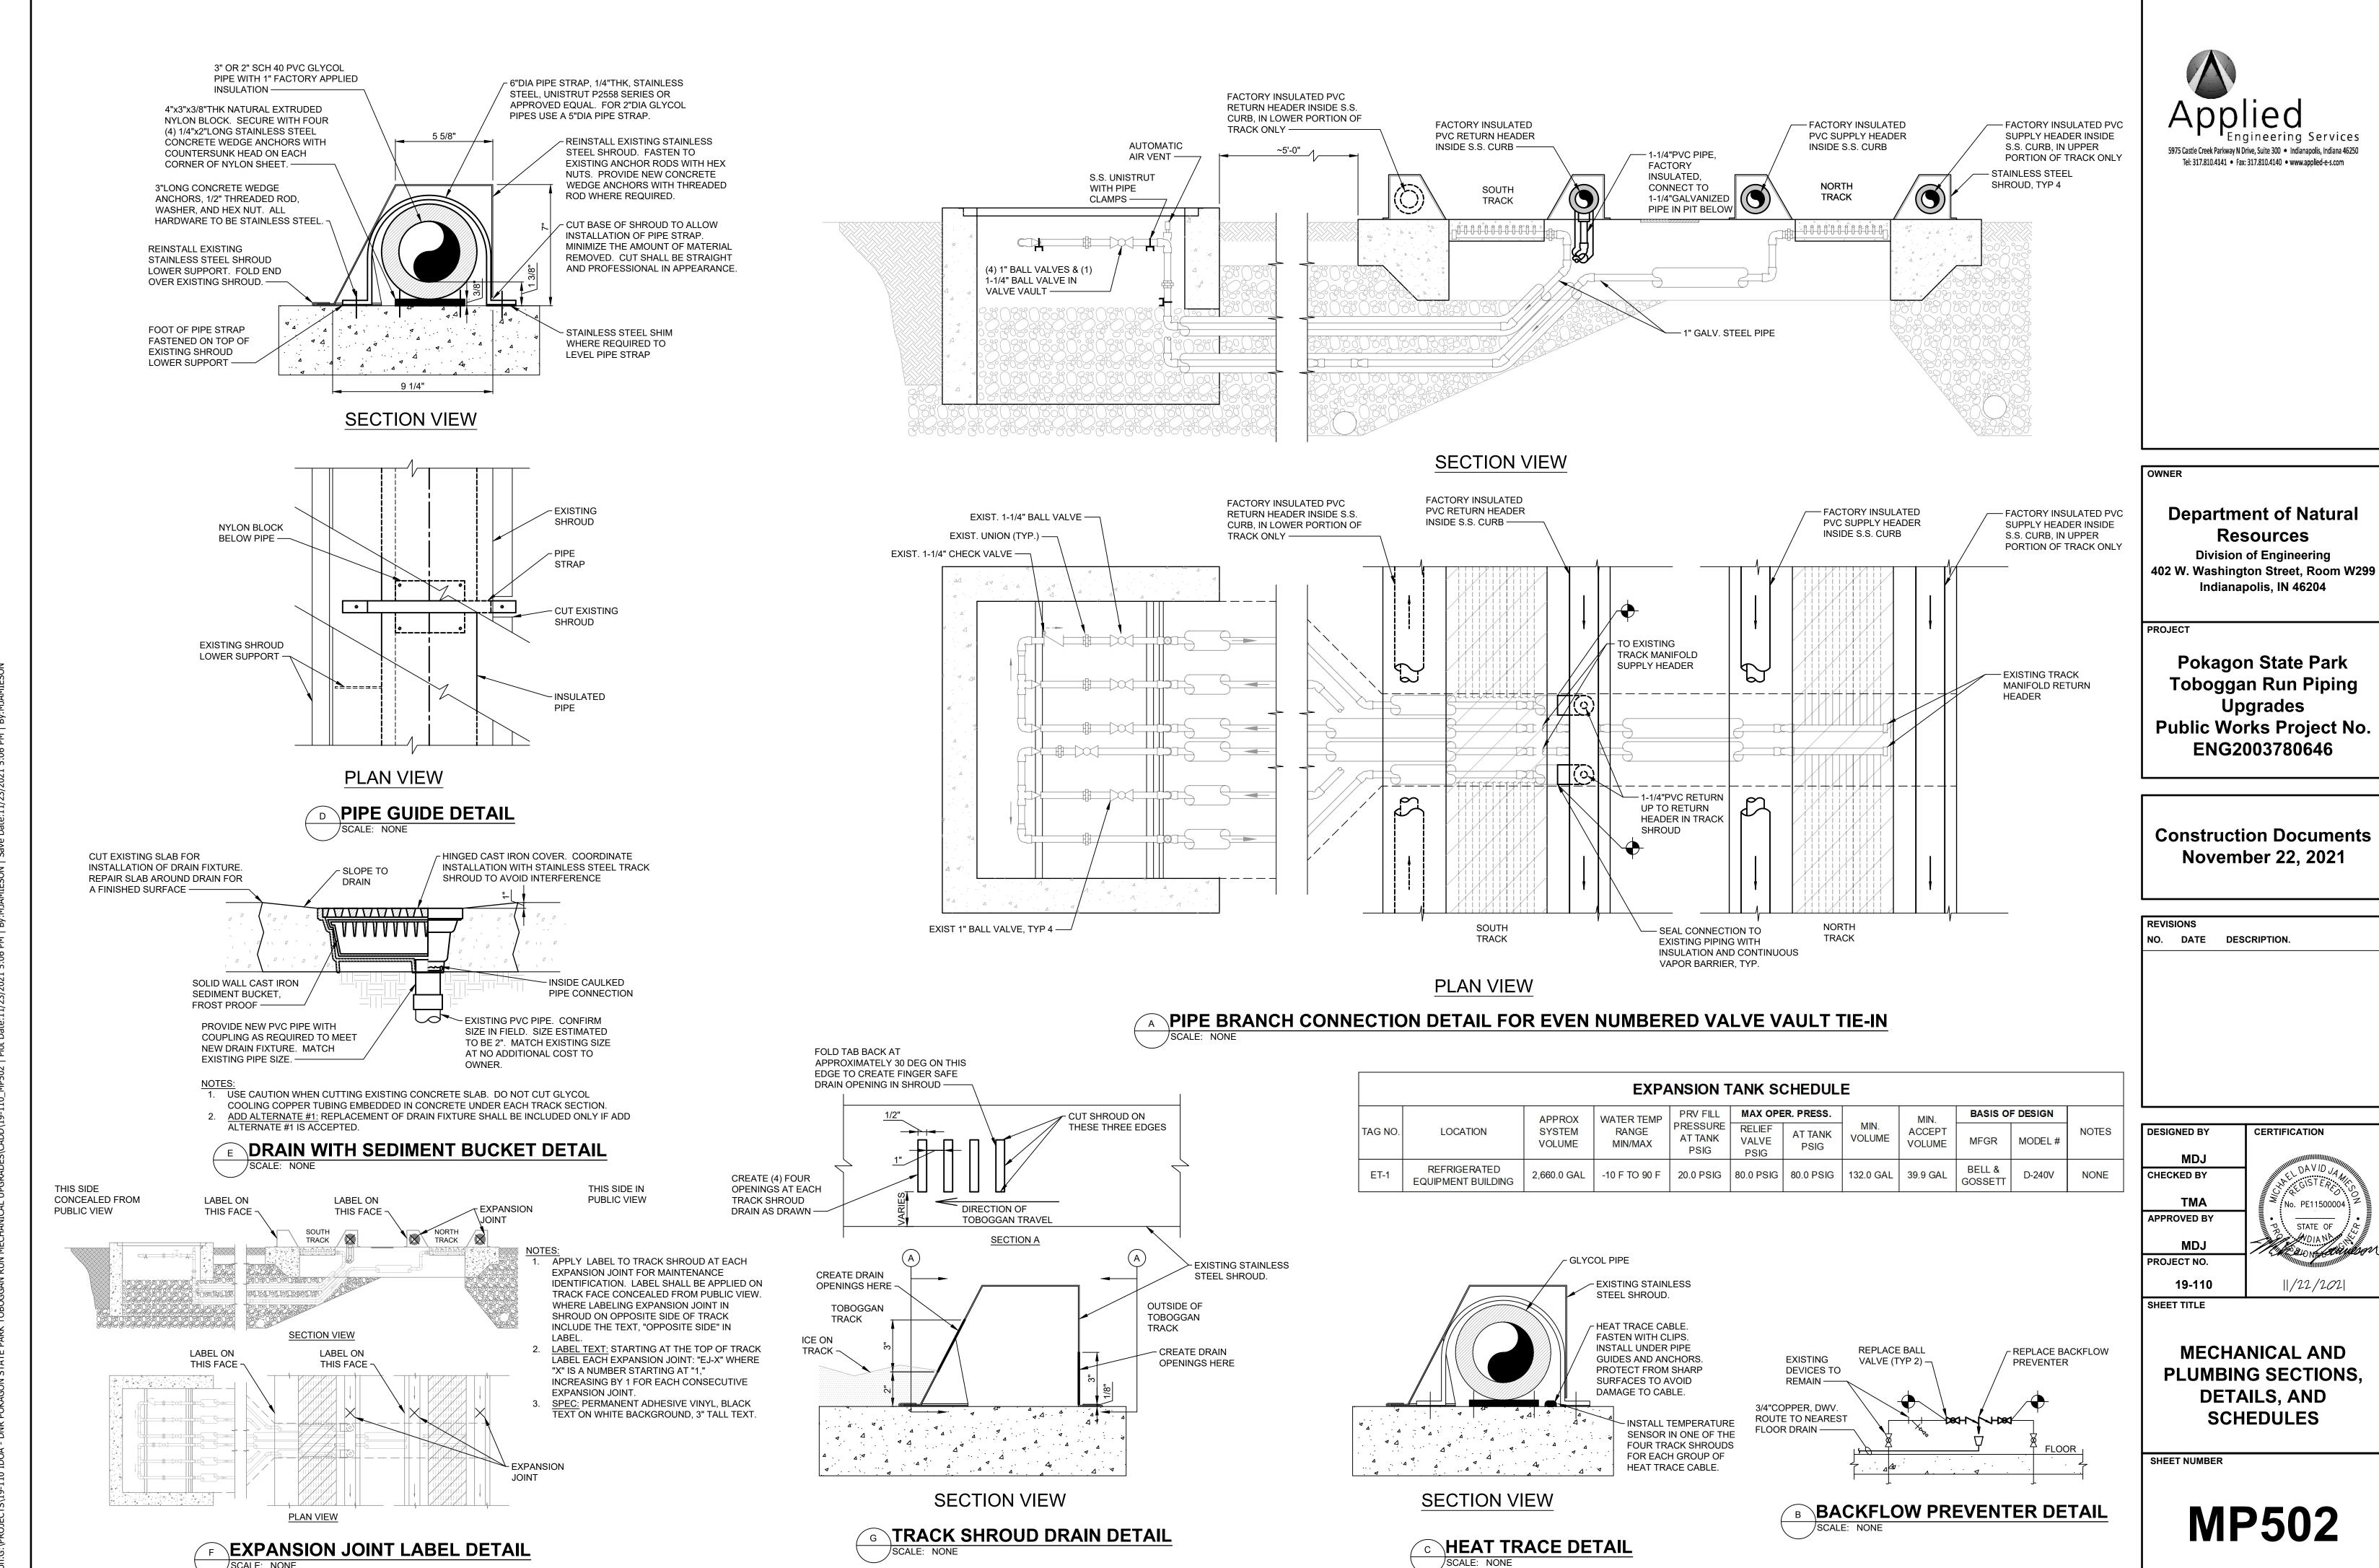

#### # PLAN NOTES:

- REMOVE STAINLESS STEEL SHEET METAL SHROUDS AND PIPE MAINS. INSTALL NEW FACTORY INSULATED PVC PIPING WITH INTEGRAL 1"THICK POLYURETHANE INSULATION AND HDPE JACKET. RE-INSTALL STAINLESS STEEL METAL SHROUDS AFTER PIPING IS INSTALLED AND PRESSURE TESTED.
- . REMOVE EXISTING YARD POST HYDRANT. REPLACE WITH NEW. SEE "MP501/B YARD POST HYDRANT DETAIL."
- PIPE EXPANSION JOINT AND ANCHOR. SEE "MP501/C EXPANSION AND JOINT PIPE ANCHOR DETAIL" AND "PLAN VIEW ANCHOR W/ EXPANSION JOINT" ON NOTED DETAIL. APPLY LABEL TO STAINLESS STEEL TRACK SHROUD INDICATING LOCATION OF EXPANSION JOINT. SEE DETAIL "MP502/F - EXPANSION JOINT LABEL DETAIL" FOR LABELING DIRECTION.
- 4. TYPICAL PIPE GUIDE. INSTALL PIPE GUILD EVERY 6FT MAX. SEE "MP502/D PIPE GUIDE DETAIL."
  - PROVIDE PVC TEES AND 1-1/4"PVC BRANCHES. CONNECT TO EXISTING GALVANIZED STEEL PIPE BRANCHES IN PIPE PIT. TYPICAL FOR ALL EVEN NUMBERED VALVE VAULTS. SEE "MP502/A PIPE BRANCH CONNECTION DETAIL FOR EVEN NUMBERED VALVE VAULT TIE-IN."
- 6. PROVIDE PVC TEES AND 1-1/4"PVC BRANCHES. CONNECT TO EXISTING GALVANIZED STEEL PIPE BRANCHES IN PIPE PIT. TYPICAL FOR ALL ODD NUMBERED VALVE VAULTS. SEE "MP501/A PIPE BRANCH CONNECTION DETAIL FOR ODD NUMBERED VALVE VAULT TIE-IN."
- PIPE ANCHOR. SEE "MP501/C EXPANSION JOINT AND PIPE ANCHOR DETAIL" AND "PLAN VIEW ANCHOR ONLY" ON NOTED DETAIL.
- REMOVE INSULATED VALVE BOX UNDER ELEVATED TRACK FOR CONNECTION TO EXISTING PIPE BRANCHES. RE-INSTALL INSULATED VALVE BOX AFTER PIPING IS INSTALLED AND PRESSURE TESTED.
- 9. PVC COMPACT BALL VALVE WITH SOCKET ENDS AND EXTENDED HANDLE TO ALLOW FOR INSULATION THICKNESS. INSTALL VALVE ABOVE VALVE PIT WITH HANDLE BELOW VALVE TO ALLOW SPACE FOR INSTALLATION OF STAINLESS STEEL TRACK SHROUD. FIELD INSTALL INSULATION OVER VALVE.
- 10. REPLACEMENT OF DRAIN FIXTURE SHALL BE INCLUDED ONLY IF ADD ALTERNATE #1 IS ACCEPTED. CLEAN AND FLUSH EXISTING STORM WATER DRAIN. REMOVE SAND AND DEBRIS AND CONFIRM DRAIN PIPING IS FUNCTIONAL PRIOR TO REPLACING DRAIN
- 11. REPLACEMENT OF DRAIN FIXTURE SHALL BE INCLUDED ONLY IF ADD ALTERNATE #1 IS ACCEPTED. REMOVE EXISTING 2"DIA DRAIN FIXTURE IN MAINTENANCE PATH BETWEEN TOBOGGAN TRACKS. REPLACE WITH NEW DRAIN FIXTURE INDICATED ON "PLUMBING EQUIPMENT SCHEDULE," "MP501." SEE "MP502/E DRAIN WITH SEDIMENT BUCKET DETAIL." DO NOT CUT CONCRETE WITHIN TOBOGGAN TRACK RUN. EXISTING GLYCOL COOLING TUBES ARE EMBEDDED WITHIN THE TOBOGGAN TRACK RUN.
- 12. CUT DRAIN OPENINGS IN STAINLESS STEEL SHROUD EVERY 20 FT MINIMUM. AT HEAT TRACING AND LOW POINTS IN TRACK INCREASE FREQUENCY OF DRAIN OPENINGS TO EVERY 10 FT MINIMUM. SEE "MP502/G TRACK SHROUD DRAIN DETAIL." DO NOT CUT DRAIN OPENINGS ON ELEVATED TRACK AT TOP OF RUN.

#### # PLAN NOTES:

- REMOVE STAINLESS STEEL SHEET METAL SHROUDS AND PIPE MAINS. INSTALL NEW FACTORY INSULATED PVC PIPING WITH INTEGRAL 1"THICK POLYURETHANE INSULATION AND HDPE JACKET. RE-INSTALL STAINLESS STEEL METAL SHROUDS AFTER PIPING IS INSTALLED AND PRESSURE
- REMOVE EXISTING YARD POST HYDRANT. REPLACE WITH NEW. SEE "MP501/B YARD POST HYDRANT DETAIL."
- PIPE EXPANSION JOINT AND ANCHOR. SEE "MP501/C EXPANSION JOINT AND PIPE ANCHOR DETAIL" AND "PLAN VIEW ANCHOR W/ EXPANSION JOINT" ON NOTED DETAIL. APPLY LABEL TO STAINLESS STEEL TRACK SHROUD INDICATING LOCATION OF EXPANSION JOINT. SEE DETAIL "MP502/F - EXPANSION JOINT LABEL DETAIL" FOR
- 4. TYPICAL PIPE GUIDE. INSTALL PIPE GUILD EVERY 6FT MAX. SEE "MP502/D PIPE GUIDE DETAIL."
- PROVIDE PVC TEES AND 1-1/4"PVC BRANCHES. CONNECT TO EXISTING GALVANIZED STEEL PIPE BRANCHES IN PIPE PIT. TYPICAL FOR ALL EVEN NUMBERED VALVE VAULTS. SEE "MP502/A - PIPE BRANCH CONNECTION DETAIL FOR EVEN NUMBERED
- PROVIDE PVC TEES AND 1-1/4"PVC BRANCHES. CONNECT TO EXISTING GALVANIZED STEEL PIPE BRANCHES IN PIPE PIT. TYPICAL FOR ALL ODD NUMBERED VALVE VAULTS. SEE "MP501/A - PIPE BRANCH CONNECTION DETAIL FOR ODD NUMBERED VALVE VAULT TIE-IN."
- REPLACE EXISTING EXPANSION TANK. DISCONNECT EXISTING PIPE CONNECTION. INSTALL EXPANSION TANK ON EXISTING HOUSEKEEPING PAD. RECONNECT PIPING. FIELD VERIFY EXISTING TANK PIPE CONNECTION SIZE, AND SPACE REQUIRED FOR INSTALLATION PRIOR TO ORDERING NEW. PROVIDE ALL PIPE AND PIPE FITTINGS REQUIRED FOR A FULLY OPERATIONAL EXPANSION TANK REPLACEMENT. SEE EXPANSION TANK SCHEDULE ON MP502.
- 8. CONNECT TO EXISTING BURIED GLYCOL MAINS FROM THE REFRIGERATION EQUIPMENT BUILDING.
- REPLACE EXISTING BACKFLOW PREVENTER. SEE "MP502/B BACKFLOW PREVENTER
- 10. REDUCER SHALL BE FLAT ON THE BOTTOM.
- 11. 25FT LENGTH OF ELECTRIC HEAT TRACE IN ALL FOUR STAINLESS STEEL SHEET METAL SHROUDS. CENTER EACH STRAIGHT RUN OF ELECTRIC HEAT TRACE ON CATCH BASIN BETWEEN THE NORTH AND SOUTH TRACK. SEE "MP502/C - HEAT TRACE DETAIL." APPLY LABEL WITH THE TEXT "HEAT TRACE" TO THE STAINLESS STEEL TRACK SHROUDS ON THE FACE CONCEALED FROM VIEW. USE THE SAME LABEL SPECIFICATION AND LOCATE LABELS SIMILARLY TO THOSE DESCRIBED ON "MP502/F EXPANSION JOINT LABEL DETAIL." REVIEW ELECTRICAL SHEETS FOR ADDITIONAL HEAT TRACE REQUIREMENTS. COORDINATE WITH ELECTRICAL CONTRACTOR. UNLESS OTHERWISE DIRECTED BY CONSTRUCTION MANAGEMENT TEAM, ELECTRICAL CONTRACTOR SHALL PROVIDE HEAT TRACE
- 12. REPLACE EXISTING GLYCOL CIRCULATION PUMP IN-KIND. DISCONNECT EXISTING PIPE AND ELECTRICAL CONNECTIONS. INSTALL PUMP AND ANCHOR TO EXISTING HOUSEKEEPING PAD. RECONNECT PIPE AND ELECTRICAL CONNECTIONS. FIELD VERIFY EXISTING PUMP DIMENSIONS, PIPE CONNECTION SIZES, AND MOTOR SIZE AND VOLTAGE PRIOR TO ORDERING NEW. PROVIDE ALL PIPE AND PIPE FITTINGS AND ELECTRICAL DEVICES REQUIRED FOR A FULLY OPERATIONAL PUMP REPLACEMENT. EXISTING PUMP SHALL BE TURNED OVER TO OWNER ONCE REMOVED. PROTECT EXISTING PUMP FROM DAMAGE DURING REMOVAL. NOTE ANY EXISTING DAMAGE IN WRITING PRIOR TO DEMOLITION. SEE PUMP SCHEDULE ON MP501.
- 13. PVC COMPACT BALL VALVE WITH SOCKET ENDS AND EXTENDED HANDLE TO ALLOW FOR INSULATION THICKNESS. INSTALL VALVE ABOVE VALVE PIT WITH HANDLE BELOW VALVE TO ALLOW SPACE FOR INSTALLATION OF STAINLESS STEEL TRACK SHROUD. FIELD INSTALL INSULATION OVER VALVE.
- 14. REPLACEMENT OF DRAIN FIXTURE SHALL BE INCLUDED ONLY IF ADD ALTERNATE #1 IS ACCEPTED. CLEAN AND FLUSH EXISTING STORM WATER DRAIN. REMOVE SAND AND DEBRIS AND CONFIRM DRAIN PIPING IS FUNCTIONAL PRIOR TO REPLACING DRAIN
- 15. REPLACEMENT OF DRAIN FIXTURE SHALL BE INCLUDED ONLY IF ADD ALTERNATE #1 IS ACCEPTED. REMOVE EXISTING 2"DIA DRAIN FIXTURE IN MAINTENANCE PATH BETWEEN TOBOGGAN TRACKS. REPLACE WITH NEW DRAIN FIXTURE INDICATED ON "PLUMBING EQUIPMENT SCHEDULE," "MP501." SEE "MP502/E - DRAIN WITH SEDIMENT BUCKET DETAIL." DO NOT CUT CONCRETE WITHIN TOBOGGAN TRACK RUN. EXISTING GLYCOL COOLING TUBES ARE EMBEDDED WITHIN THE TOBOGGAN TRACK RUN.
- 16. CUT DRAIN OPENINGS IN STAINLESS STEEL SHROUD EVERY 20 FT MINIMUM. AT HEAT TRACING AND LOW POINTS IN TRACK INCREASE FREQUENCY OF DRAIN OPENINGS TO EVERY 10 FT MINIMUM. SEE "MP502/G - TRACK SHROUD DRAIN DETAIL."

### # PLAN NOTES:

. REMOVE STAINLESS STEEL SHEET METAL SHROUDS AND PIPE MAINS. INSTALL NEW FACTORY INSULATED PVC PIPING WITH INTEGRAL 1"THICK POLYURETHANE INSULATION AND HDPE JACKET. RE-INSTALL STAINLESS STEEL METAL SHROUDS AFTER PIPING IS INSTALLED AND PRESSURE TESTED.

- 2. REMOVE EXISTING YARD POST HYDRANT. REPLACE WITH NEW. SEE "MP501/B YARD POST HYDRANT DETAIL."
- PIPE EXPANSION JOINT AND ANCHOR. SEE "MP501/C EXPANSION JOINT AND PIPE ANCHOR DETAIL" AND "PLAN VIEW ANCHOR W/ EXPANSION JOINT" ON NOTED DETAIL. APPLY LABEL TO STAINLESS STEEL TRACK SHROUD INDICATING LOCATION OF EXPANSION JOINT. SEE DETAIL "MP502/F EXPANSION JOINT LABEL DETAIL" FOR
- 4. TYPICAL PIPE GUIDE. INSTALL PIPE GUILD EVERY 6FT MAX. SEE "MP502/D PIPE GUIDE DETAIL."
- PROVIDE PVC TEES AND 1-1/4"PVC BRANCHES. CONNECT TO EXISTING GALVANIZED STEEL PIPE BRANCHES IN PIPE PIT. TYPICAL FOR ALL EVEN NUMBERED VALVE VAULTS. SEE "MP502/A PIPE BRANCH CONNECTION DETAIL FOR EVEN NUMBERED VALVE VAULT TIE-IN."
- PROVIDE PVC TEES AND 1-1/4"PVC BRANCHES. CONNECT TO EXISTING GALVANIZED STEEL PIPE BRANCHES IN PIPE PIT. TYPICAL FOR ALL ODD NUMBERED VALVE VAULTS. SEE "MP501/A PIPE BRANCH CONNECTION DETAIL FOR ODD NUMBERED VALVE VAULT TIE-IN."
- 7. PIPE ANCHOR. SEE "MP501/C EXPANSION JOINT AND PIPE ANCHOR DETAIL" AND "PLAN VIEW ANCHOR ONLY" ON NOTED DETAIL.
- 8. REDUCER SHALL BE FLAT ON THE BOTTOM.
- 9. 25FT LENGTH OF ELECTRIC HEAT TRACE IN ALL FOUR STAINLESS STEEL SHEET METAL SHROUDS. CENTER EACH STRAIGHT RUN OF ELECTRIC HEAT TRACE ON CATCH BASIN BETWEEN THE NORTH AND SOUTH TRACK. SEE "MP502/C HEAT TRACE DETAIL." APPLY LABEL WITH THE TEXT "HEAT TRACE" TO THE STAINLESS STEEL TRACK SHROUDS ON THE FACE CONCEALED FROM VIEW. USE THE SAME LABEL SPECIFICATION AND LOCATE LABELS SIMILARLY TO THOSE DESCRIBED ON "MP502/F EXPANSION JOINT LABEL DETAIL." REVIEW ELECTRICAL SHEETS FOR ADDITIONAL HEAT TRACE REQUIREMENTS. COORDINATE WITH ELECTRICAL CONTRACTOR. UNLESS OTHERWISE DIRECTED BY CONSTRUCTION MANAGEMENT TEAM, ELECTRICAL CONTRACTOR SHALL PROVIDE HEAT TRACE.
- 10. PVC COMPACT BALL VALVE WITH SOCKET ENDS AND EXTENDED HANDLE TO ALLOW FOR INSULATION THICKNESS. INSTALL VALVE ABOVE VALVE PIT WITH HANDLE BELOW VALVE TO ALLOW SPACE FOR INSTALLATION OF STAINLESS STEEL TRACK SHROUD. FIELD INSTALL INSULATION OVER VALVE.
- 1. REPLACEMENT OF DRAIN FIXTURE SHALL BE INCLUDED ONLY IF ADD ALTERNATE #1 IS ACCEPTED. CLEAN AND FLUSH EXISTING STORM WATER DRAIN. REMOVE SAND AND DEBRIS AND CONFIRM DRAIN PIPING IS FUNCTIONAL PRIOR TO REPLACING DRAIN
- 12. REPLACEMENT OF DRAIN FIXTURE SHALL BE INCLUDED ONLY IF ADD ALTERNATE #1 IS ACCEPTED. REMOVE EXISTING 2"DIA DRAIN FIXTURE IN MAINTENANCE PATH BETWEEN TOBOGGAN TRACKS. REPLACE WITH NEW DRAIN FIXTURE INDICATED ON "PLUMBING EQUIPMENT SCHEDULE," "MP501." SEE "MP502/E DRAIN WITH SEDIMENT BUCKET DETAIL." DO NOT CUT CONCRETE WITHIN TOBOGGAN TRACK RUN. EXISTING
- GLYCOL COOLING TUBES ARE EMBEDDED WITHIN THE TOBOGGAN TRACK RUN.

  13. CUT DRAIN OPENINGS IN STAINLESS STEEL SHROUD EVERY 20 FT MINIMUM. AT HEAT TRACING AND LOW POINTS IN TRACK INCREASE FREQUENCY OF DRAIN OPENINGS TO EVERY 10 FT MINIMUM. SEE "MP502/G TRACK SHROUD DRAIN DETAIL."

A PIPE BRANCH CONNECTION DETAIL FOR ODD NUMBERED VALVE VAULT TIE-IN

**PLAN VIEW** 

PLUMBING EQUIPMENT SCHEDULE MANUFACTURER AND MODEL DESCRIPTION **EQUIPMENT** REFRIGERATION 1-1/2" REDUCED-PRESSURE-PRINCIPAL BACKFLOW BACK FLOW PREVENTER WATTS/FEBCO 825Y BFP-1 **EQUIPMENT BUILDING** PREVENTER. ADD ALTERNATE #1: REPLACEMENT OF DRAIN FIXTURES SHALL BE INCLUDED ONLY IF ADD ALTERNATE #1 IS ACCEPTED. MEDIUM DUTY FLOOR DRAIN WITH 12"x14" HINGED TOP, DUCO CAST IRON BODY WITH CAST IRON GRATE, DEEP BODY, CAST IRON FROST PROOF SOLID FD-1 FLOOR DRAIN SEE DRAWINGS JAY R SMITH, 2473 FREE STANDING SEDIMENT BUCKET, CAULKED OUTLET PIPE SIZE TO MATCH EXISTING PIPE. CONFRIM PIPE SIZE FOR EACH INSTANCE IN FIELD. 2"DIA EXISTING PIPE SIZE IS ANTICIPATED, MATCH EXISTING SIZE AT NO ADDITIONAL COST TO OWNER. WATTS DRAINAGE HY-800 NON-FREEZE YARD HYDRANT WITH EPOXY COATED CAST IRON HEAD WITH LIFT YH-1 YARD POST HYDRANT SEE DRAWINGS WATTS, HY-800 HANDLE AND LOCK OPTION, GALVANIZED CASING, BRONZE INTERNAL WORKING PARTS AND VALVE HOUSING, AND 1/8" NPT DRAIN PORT.

- SEAL CONNECTION TO EXISTING PIPING WITH

VAPOR BARRIER, TYP.

INSULATION AND CONTINUOUS

|                                                           | HEAT TRACE SCHEDULE                                                                                                                              |                                                        |
|-----------------------------------------------------------|--------------------------------------------------------------------------------------------------------------------------------------------------|--------------------------------------------------------|
| DESCRIPTION                                               | CHARACTERISTICS                                                                                                                                  | BASIS OF DESIGN                                        |
| SELF-REGULATING ROOF AND GUTTER<br>DE-ICING HEATING CABLE | 12 W/FT, 277V /1 PH, SELF-REGULATING CABLE, CONTINUOUS CORE OF CONDUCTIVE POLYMER EXTRUDED BETWEEN TWO COPPER BUS WIRES POLYOLEFIN OUTER JACKET. | MANUFACTURER: RAYCHEM (PENTAIR) MODEL: GM-2X (ICESTOP) |

|         | PUMP SCHEDULE                         |                 |               |           |                     |            |                       |                    |     |          |      |                      |                     |                  |                |         |
|---------|---------------------------------------|-----------------|---------------|-----------|---------------------|------------|-----------------------|--------------------|-----|----------|------|----------------------|---------------------|------------------|----------------|---------|
|         |                                       | DESIGN CRITERIA |               |           |                     |            | MOTOR                 |                    |     |          |      | BASIS OF DESIGN      |                     |                  |                |         |
| TAG NO. | LOCATION                              | TYPE            | FLOW<br>(GPM) | TDH       | FLUID               | FLUID TEMP | MIN. IMPELLER<br>DIA. | MIN.<br>EFFICIENCY | ВНР | MOTOR HP | RPM  | VOLT /<br>PHASE / HZ | OPERATING<br>WEIGHT | MFG.             | MODEL#         | NOTES   |
| P-1     | REFRIGERATION EQUIPMENT BUILDING      | END<br>SUCTION  | 175 GPM       | 290 FT WG | PROPYLENE<br>GLYCOL | -10.0 F    | 8.25 IN               | 63.0%              | -   | 25.00 HP | 3550 | 460 / 3 / 60         | 130 LBS             | BELL &<br>GOSSET | 1531,<br>1.5BC | SEE ALL |
| NOTES:  | · · · · · · · · · · · · · · · · · · · |                 |               |           |                     |            |                       |                    |     |          |      |                      |                     |                  | -              |         |