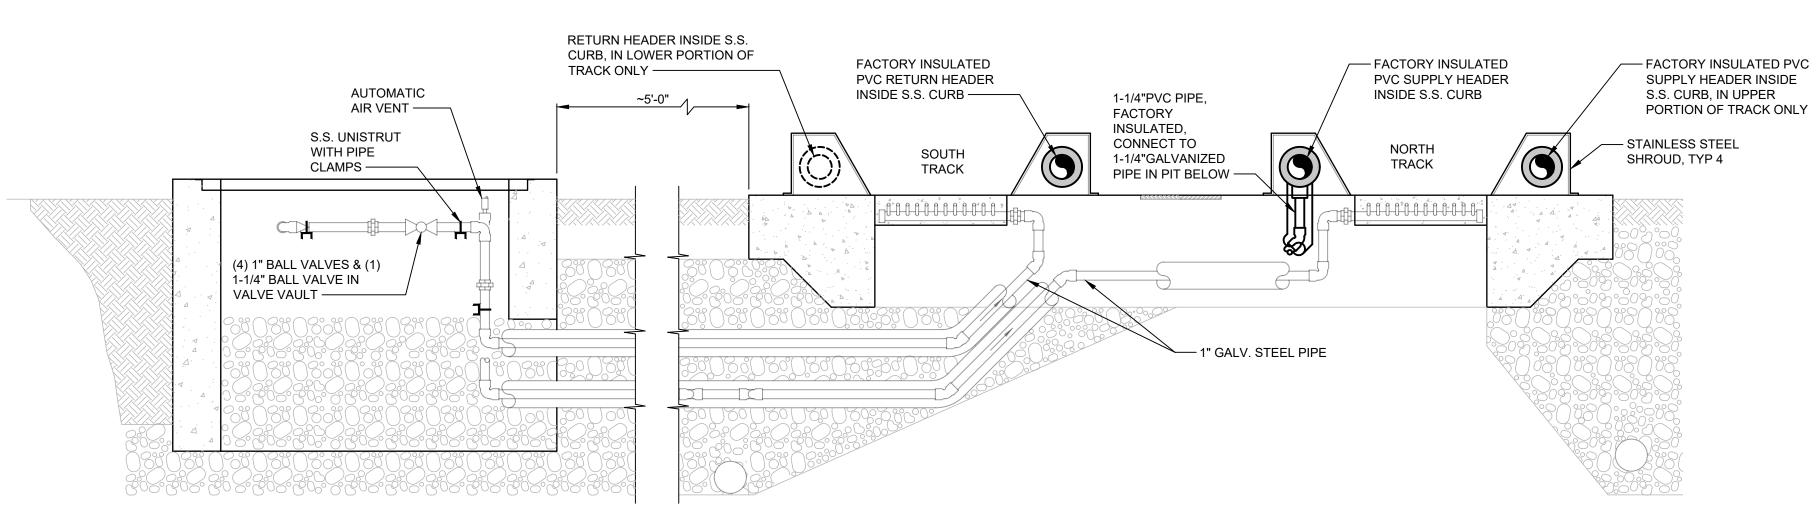

#### # PLAN NOTES:

- REMOVE STAINLESS STEEL SHEET METAL SHROUDS AND PIPE MAINS. INSTALL NEW FACTORY INSULATED PVC PIPING WITH INTEGRAL 1"THICK POLYURETHANE INSULATION AND HDPE JACKET. RE-INSTALL STAINLESS STEEL METAL SHROUDS AFTER PIPING IS INSTALLED AND PRESSURE TESTED.
- . REMOVE EXISTING YARD POST HYDRANT. REPLACE WITH NEW. SEE "MP501/B YARD POST HYDRANT DETAIL."
- PIPE EXPANSION JOINT AND ANCHOR. SEE "MP501/C EXPANSION AND JOINT PIPE ANCHOR DETAIL" AND "PLAN VIEW ANCHOR W/ EXPANSION JOINT" ON NOTED DETAIL. APPLY LABEL TO STAINLESS STEEL TRACK SHROUD INDICATING LOCATION OF EXPANSION JOINT. SEE DETAIL "MP502/F - EXPANSION JOINT LABEL DETAIL" FOR LABELING DIRECTION.
- 4. TYPICAL PIPE GUIDE. INSTALL PIPE GUILD EVERY 6FT MAX. SEE "MP502/D PIPE GUIDE DETAIL."
  - PROVIDE PVC TEES AND 1-1/4"PVC BRANCHES. CONNECT TO EXISTING GALVANIZED STEEL PIPE BRANCHES IN PIPE PIT. TYPICAL FOR ALL EVEN NUMBERED VALVE VAULTS. SEE "MP502/A PIPE BRANCH CONNECTION DETAIL FOR EVEN NUMBERED VALVE VAULT TIE-IN."
- 6. PROVIDE PVC TEES AND 1-1/4"PVC BRANCHES. CONNECT TO EXISTING GALVANIZED STEEL PIPE BRANCHES IN PIPE PIT. TYPICAL FOR ALL ODD NUMBERED VALVE VAULTS. SEE "MP501/A PIPE BRANCH CONNECTION DETAIL FOR ODD NUMBERED VALVE VAULT TIE-IN."
- PIPE ANCHOR. SEE "MP501/C EXPANSION JOINT AND PIPE ANCHOR DETAIL" AND "PLAN VIEW ANCHOR ONLY" ON NOTED DETAIL.
- REMOVE INSULATED VALVE BOX UNDER ELEVATED TRACK FOR CONNECTION TO EXISTING PIPE BRANCHES. RE-INSTALL INSULATED VALVE BOX AFTER PIPING IS INSTALLED AND PRESSURE TESTED.
- 9. PVC COMPACT BALL VALVE WITH SOCKET ENDS AND EXTENDED HANDLE TO ALLOW FOR INSULATION THICKNESS. INSTALL VALVE ABOVE VALVE PIT WITH HANDLE BELOW VALVE TO ALLOW SPACE FOR INSTALLATION OF STAINLESS STEEL TRACK SHROUD. FIELD INSTALL INSULATION OVER VALVE.
- 10. REPLACEMENT OF DRAIN FIXTURE SHALL BE INCLUDED ONLY IF ADD ALTERNATE #1 IS ACCEPTED. CLEAN AND FLUSH EXISTING STORM WATER DRAIN. REMOVE SAND AND DEBRIS AND CONFIRM DRAIN PIPING IS FUNCTIONAL PRIOR TO REPLACING DRAIN
- 11. REPLACEMENT OF DRAIN FIXTURE SHALL BE INCLUDED ONLY IF ADD ALTERNATE #1 IS ACCEPTED. REMOVE EXISTING 2"DIA DRAIN FIXTURE IN MAINTENANCE PATH BETWEEN TOBOGGAN TRACKS. REPLACE WITH NEW DRAIN FIXTURE INDICATED ON "PLUMBING EQUIPMENT SCHEDULE," "MP501." SEE "MP502/E DRAIN WITH SEDIMENT BUCKET DETAIL." DO NOT CUT CONCRETE WITHIN TOBOGGAN TRACK RUN. EXISTING GLYCOL COOLING TUBES ARE EMBEDDED WITHIN THE TOBOGGAN TRACK RUN.
- 12. CUT DRAIN OPENINGS IN STAINLESS STEEL SHROUD EVERY 20 FT MINIMUM. AT HEAT TRACING AND LOW POINTS IN TRACK INCREASE FREQUENCY OF DRAIN OPENINGS TO EVERY 10 FT MINIMUM. SEE "MP502/G TRACK SHROUD DRAIN DETAIL." DO NOT CUT DRAIN OPENINGS ON ELEVATED TRACK AT TOP OF RUN.

A PIPE BRANCH CONNECTION DETAIL FOR ODD NUMBERED VALVE VAULT TIE-IN

**PLAN VIEW** 

PLUMBING EQUIPMENT SCHEDULE MANUFACTURER AND MODEL DESCRIPTION **EQUIPMENT** REFRIGERATION 1-1/2" REDUCED-PRESSURE-PRINCIPAL BACKFLOW BACK FLOW PREVENTER WATTS/FEBCO 825Y BFP-1 **EQUIPMENT BUILDING** PREVENTER. ADD ALTERNATE #1: REPLACEMENT OF DRAIN FIXTURES SHALL BE INCLUDED ONLY IF ADD ALTERNATE #1 IS ACCEPTED. MEDIUM DUTY FLOOR DRAIN WITH 12"x14" HINGED TOP, DUCO CAST IRON BODY WITH CAST IRON GRATE, DEEP BODY, CAST IRON FROST PROOF SOLID FD-1 FLOOR DRAIN SEE DRAWINGS JAY R SMITH, 2473 FREE STANDING SEDIMENT BUCKET, CAULKED OUTLET PIPE SIZE TO MATCH EXISTING PIPE. CONFRIM PIPE SIZE FOR EACH INSTANCE IN FIELD. 2"DIA EXISTING PIPE SIZE IS ANTICIPATED, MATCH EXISTING SIZE AT NO ADDITIONAL COST TO OWNER. WATTS DRAINAGE HY-800 NON-FREEZE YARD HYDRANT WITH EPOXY COATED CAST IRON HEAD WITH LIFT YH-1 YARD POST HYDRANT SEE DRAWINGS WATTS, HY-800 HANDLE AND LOCK OPTION, GALVANIZED CASING, BRONZE INTERNAL WORKING PARTS AND VALVE HOUSING, AND 1/8" NPT DRAIN PORT.