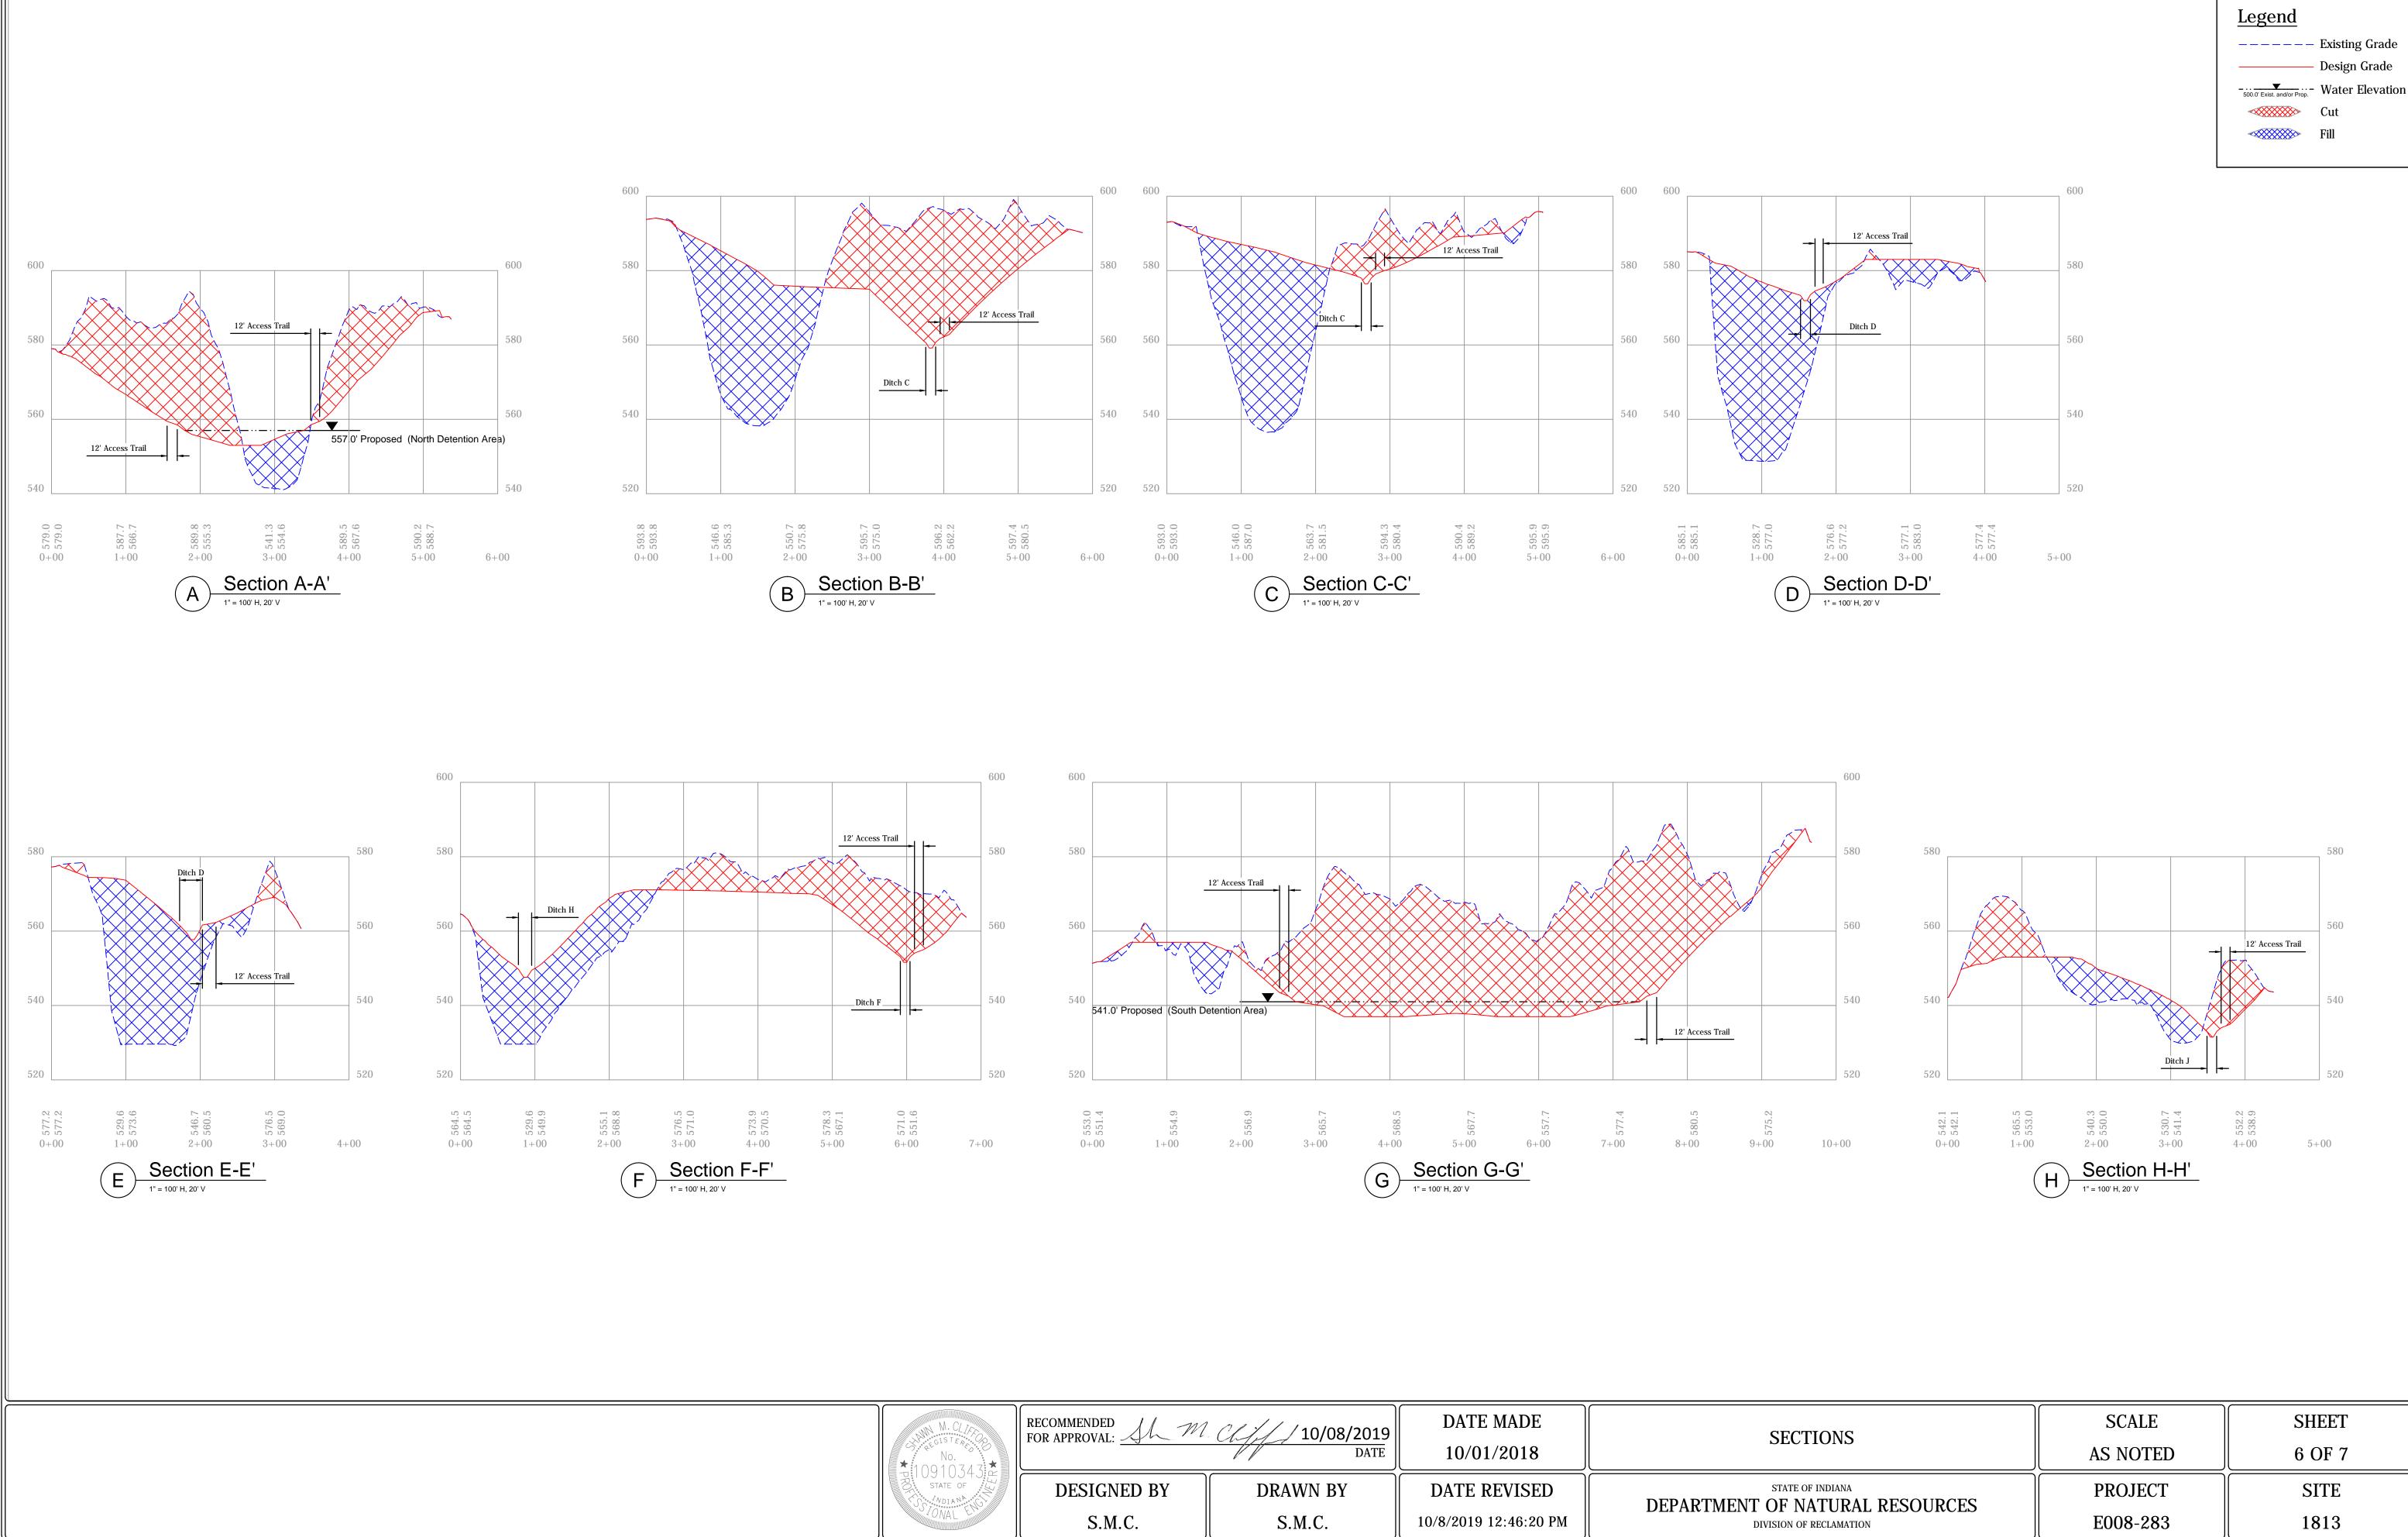

| M. CL //-<br>B. EGISTERCO<br>No.<br>No.    | RECOMMENDED<br>FOR APPROVAL: M. Chill 10/08/2019<br>DATE |          | DATE MADE<br>10/01/2018 | SECTIONS                                                       | SCALE<br>AS NOTED | SHEET<br>6 OF 7 |
|--------------------------------------------|----------------------------------------------------------|----------|-------------------------|----------------------------------------------------------------|-------------------|-----------------|
| PIUSTUSTUSTUSTUSTUSTUSTUSTUSTUSTUSTUSTUSTU | DESIGNED BY                                              | DRAWN BY | DATE REVISED            | STATE OF INDIANA<br>DEPARTMENT OF NATURAL RESOURCES            | PROJECT           | SITE            |
| S ZONAL ERE                                | S.M.C.                                                   | S.M.C.   | 10/8/2019 12:46:20 PM   | DEFARTIVIEINT OF INATORAL RESOURCES<br>DIVISION OF RECLAMATION | E008-283          | 1813            |