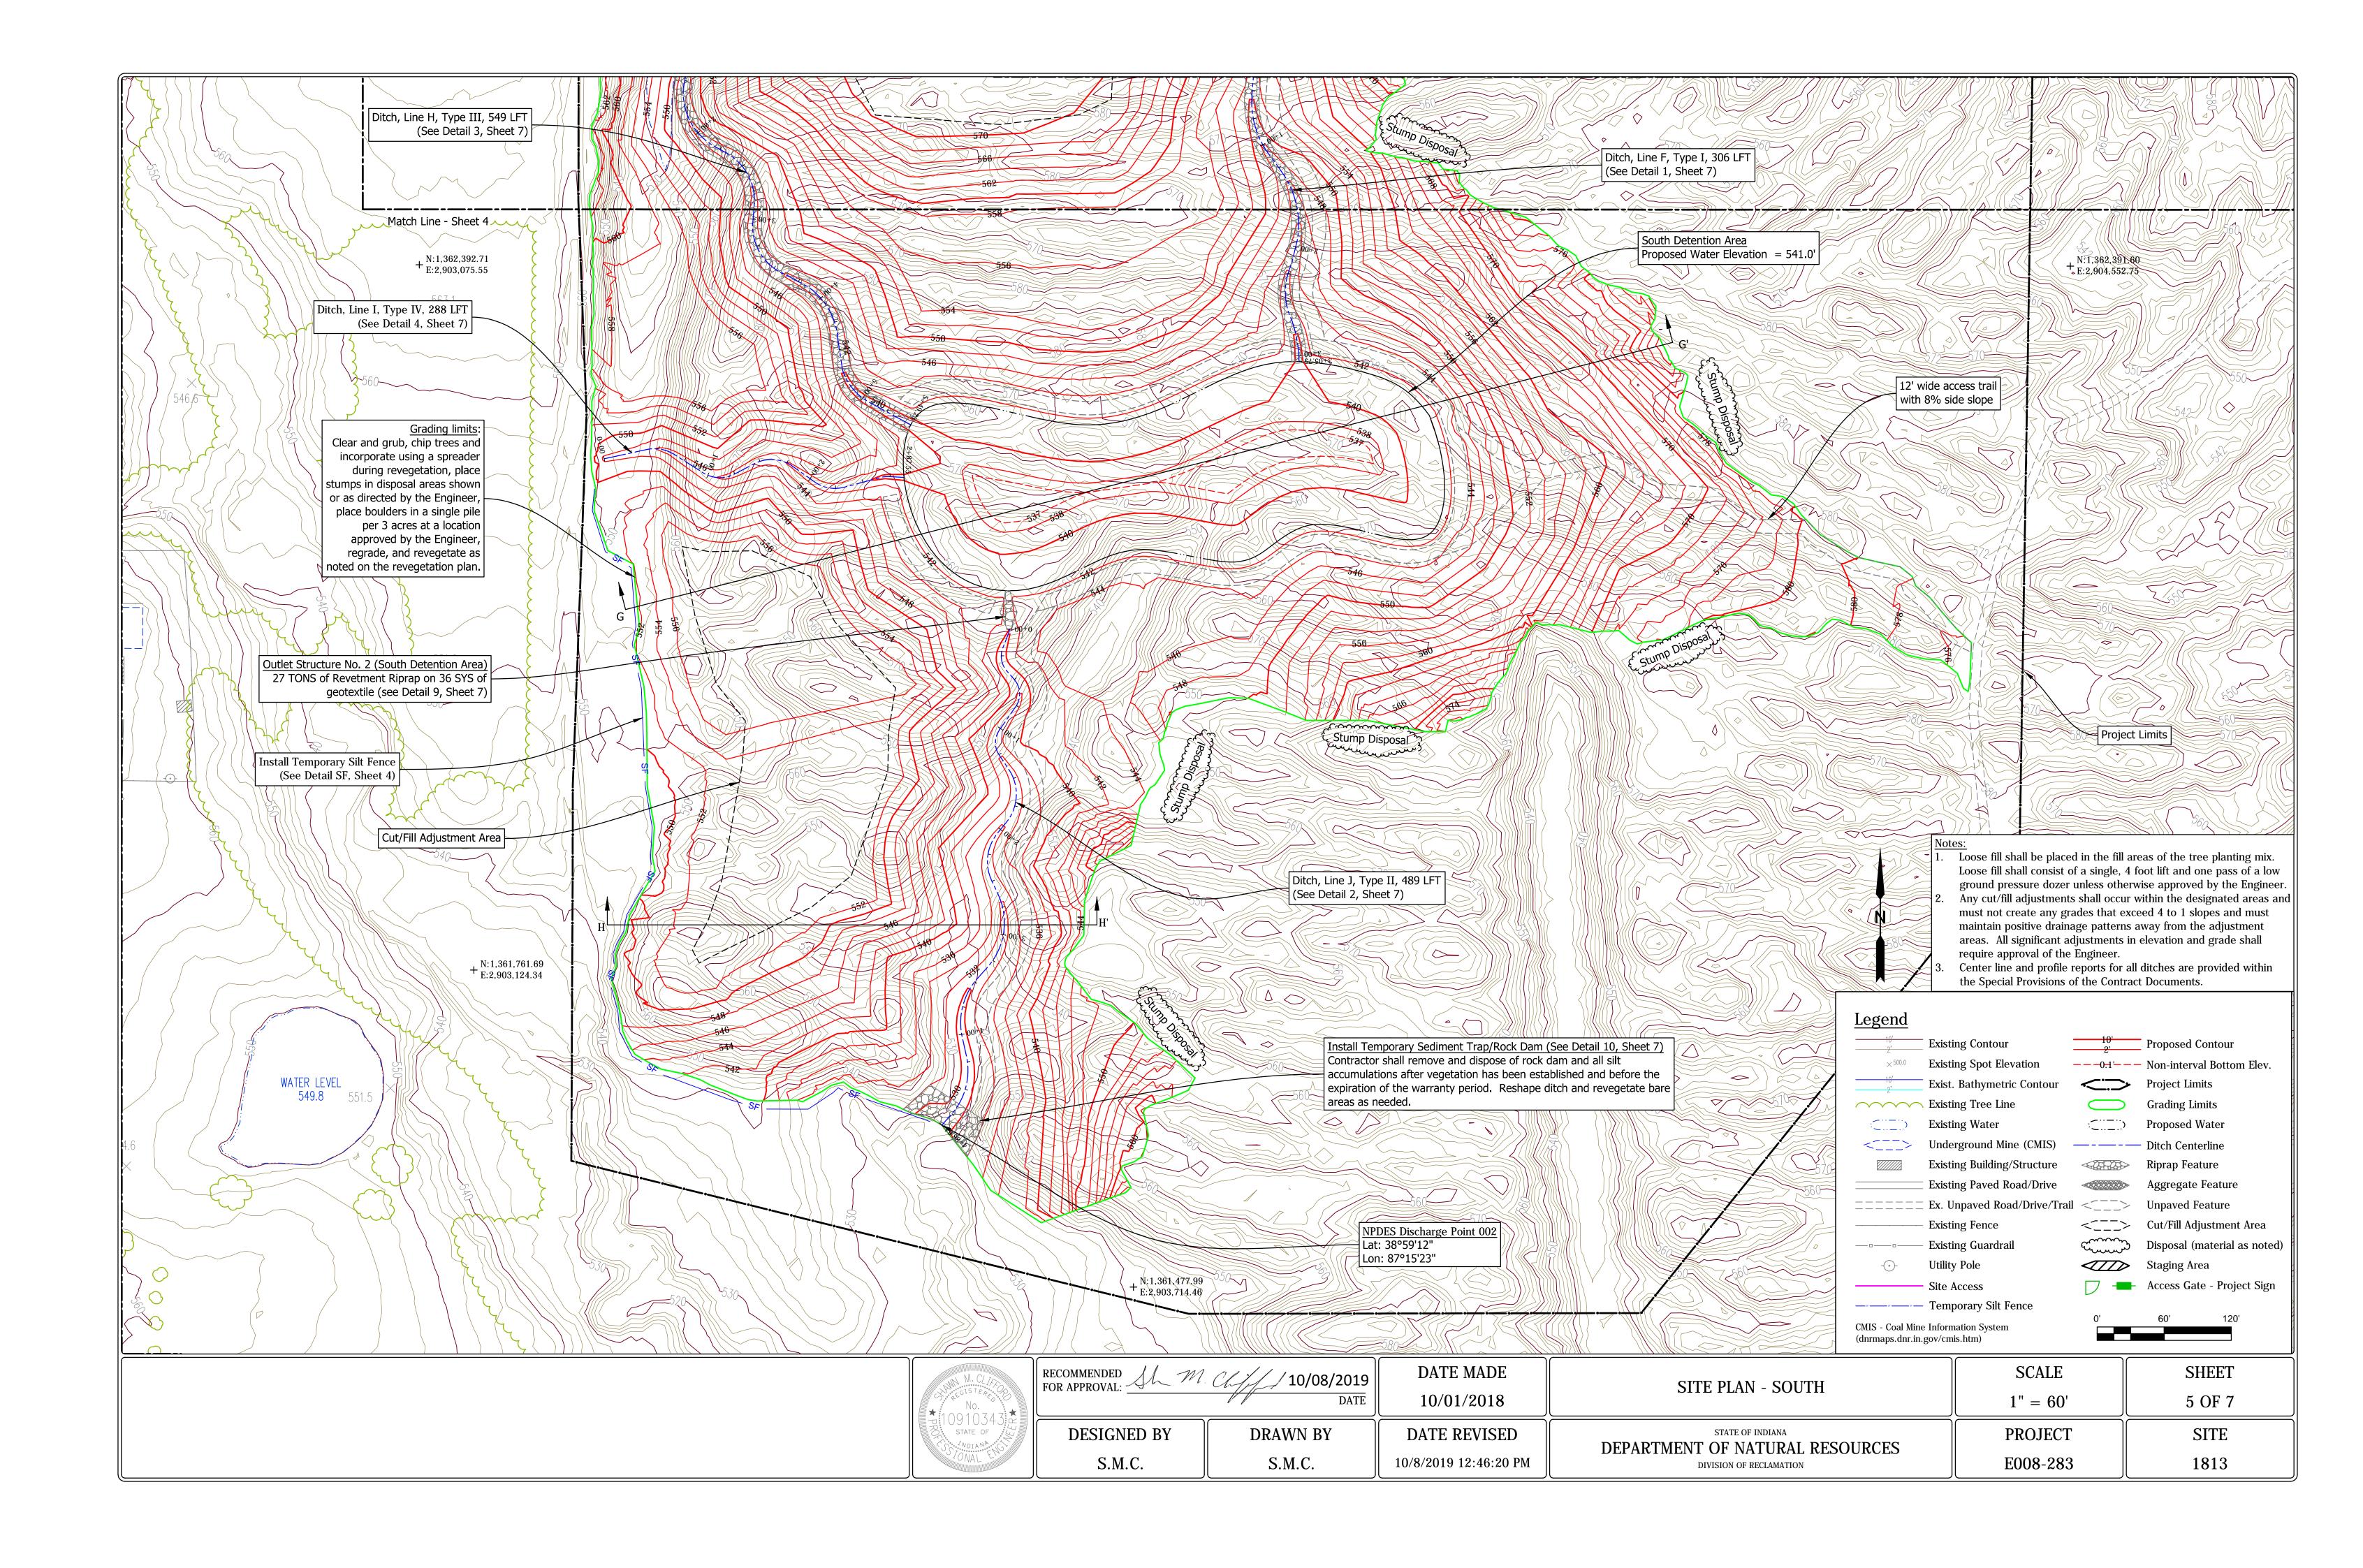

<u>Project Location Map</u> BUCKTOWN & SANDBORN US TOPOs (USGS, 2016)

|           | 2010 AML Standard Specifications to be used with these plans.                                                                                                                                                                 |                                                                                                                                              |                                                                                                                                                                                                            |  |  |  |
|-----------|-------------------------------------------------------------------------------------------------------------------------------------------------------------------------------------------------------------------------------|----------------------------------------------------------------------------------------------------------------------------------------------|------------------------------------------------------------------------------------------------------------------------------------------------------------------------------------------------------------|--|--|--|
|           | An NPDES discharge permit is required for this project.                                                                                                                                                                       |                                                                                                                                              |                                                                                                                                                                                                            |  |  |  |
|           | 11                                                                                                                                                                                                                            | Plans developed from an aerial topographic mapping survey by<br>Williams Aerial & Mapping, Inc. in NAD 83, Indiana State Plane<br>West, Feet |                                                                                                                                                                                                            |  |  |  |
|           |                                                                                                                                                                                                                               |                                                                                                                                              |                                                                                                                                                                                                            |  |  |  |
|           | INDEX                                                                                                                                                                                                                         |                                                                                                                                              |                                                                                                                                                                                                            |  |  |  |
|           | SHEET NO.                                                                                                                                                                                                                     | SHEET TITLE                                                                                                                                  |                                                                                                                                                                                                            |  |  |  |
|           | 1                                                                                                                                                                                                                             | TITLE, INDEX, & LOCATION MAP                                                                                                                 |                                                                                                                                                                                                            |  |  |  |
|           | 2                                                                                                                                                                                                                             | SITE MAP                                                                                                                                     |                                                                                                                                                                                                            |  |  |  |
|           | 3-5                                                                                                                                                                                                                           | SITE PLANS                                                                                                                                   |                                                                                                                                                                                                            |  |  |  |
|           | 6                                                                                                                                                                                                                             | SECTIONS                                                                                                                                     |                                                                                                                                                                                                            |  |  |  |
|           | 7                                                                                                                                                                                                                             | REVEGETATION PI                                                                                                                              | AN & DETAILS                                                                                                                                                                                               |  |  |  |
|           |                                                                                                                                                                                                                               |                                                                                                                                              |                                                                                                                                                                                                            |  |  |  |
|           | UTILITIES                                                                                                                                                                                                                     |                                                                                                                                              |                                                                                                                                                                                                            |  |  |  |
|           | The facilities of the following utilities exist near the project site<br>but are not expected to be affected by the proposed construction<br>If questions arise, the utility may be contacted using the<br>information below. |                                                                                                                                              |                                                                                                                                                                                                            |  |  |  |
| drainage, | ELECTRIC:<br>Duke Energy<br>390 N. Main Street<br>Martinsville, IN 46151<br>(765) 349-4012 <u>TELECOM:</u><br>Smithville Telephone Co., Inc.<br>1600 W. Temperance Street<br>Celestial, IN 47429<br>(812) 876-9103            |                                                                                                                                              | WATER/SANITARY:<br>Pleasantville Water Co. Inc.<br>6416 East CR 750 S.<br>Carlisle, IN 47838<br>(812) 659-2060<br>Linton Municipal Utilities<br>86 South Main Street<br>Linton, IN 47441<br>(812) 847-4971 |  |  |  |
|           |                                                                                                                                                                                                                               | -                                                                                                                                            | nderground Plant Protection<br>4 or 811 from your mobile phone.                                                                                                                                            |  |  |  |

GENERAL NOTES

| PLANS<br>PREPARED BY: | INDIANA DEPARTMENT OF NATURAL RESOURCES<br>DIVISION OF RECLAMATION (812) 665-2207 | SCALE    | SHEET  |
|-----------------------|-----------------------------------------------------------------------------------|----------|--------|
| CERTIFIED BY:         | Sher Child 10/08/2019                                                             | AS NOTED | 1 OF 7 |
| APPROVED              | DATE DATE                                                                         | PROJECT  | SITE   |
| FOR LETTING:          | DIVISION OF RECLAMATION DATE                                                      | E008-283 | 1813   |