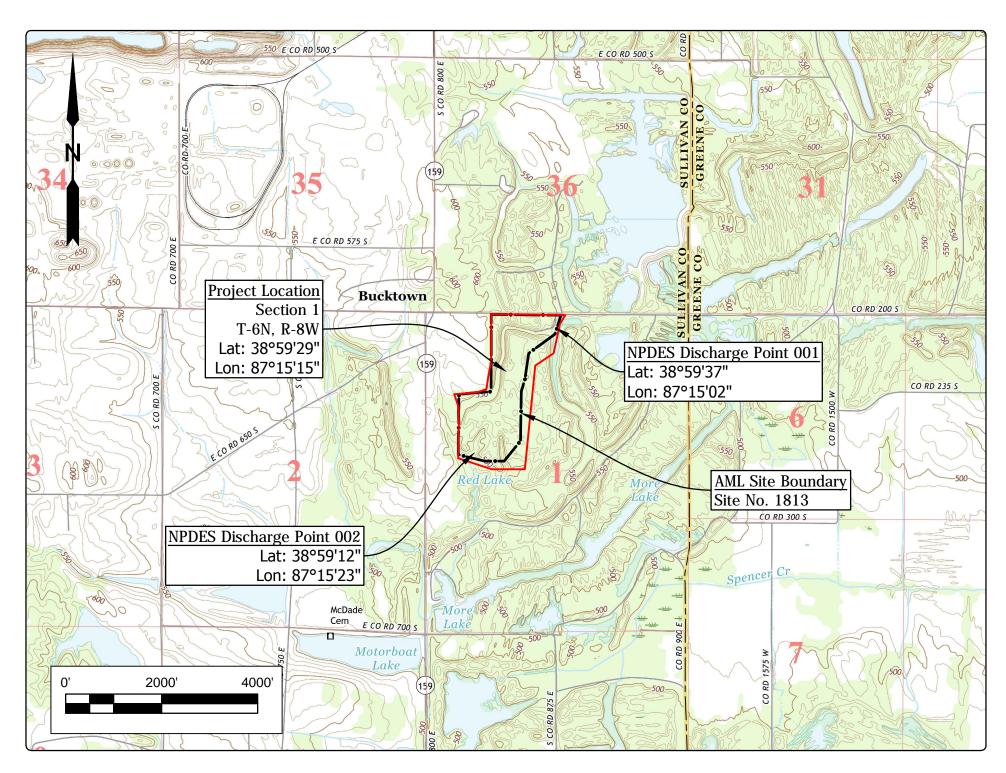

<u>Project Location Map</u> BUCKTOWN & SANDBORN US TOPOs (USGS, 2016)

|           | 2010 AML Standard Specifications to be used with these plans.                                                                                                                                                                 |                                                                                                                                              |                                                                                                                                                                                                            |  |  |  |
|-----------|-------------------------------------------------------------------------------------------------------------------------------------------------------------------------------------------------------------------------------|----------------------------------------------------------------------------------------------------------------------------------------------|------------------------------------------------------------------------------------------------------------------------------------------------------------------------------------------------------------|--|--|--|
|           | An NPDES discharge permit is required for this project.                                                                                                                                                                       |                                                                                                                                              |                                                                                                                                                                                                            |  |  |  |
|           | 11                                                                                                                                                                                                                            | Plans developed from an aerial topographic mapping survey by<br>Williams Aerial & Mapping, Inc. in NAD 83, Indiana State Plane<br>West, Feet |                                                                                                                                                                                                            |  |  |  |
|           |                                                                                                                                                                                                                               |                                                                                                                                              |                                                                                                                                                                                                            |  |  |  |
|           | INDEX                                                                                                                                                                                                                         |                                                                                                                                              |                                                                                                                                                                                                            |  |  |  |
|           | SHEET NO.                                                                                                                                                                                                                     | SHEET TITLE                                                                                                                                  |                                                                                                                                                                                                            |  |  |  |
|           | 1                                                                                                                                                                                                                             | TITLE, INDEX, & LOCATION MAP                                                                                                                 |                                                                                                                                                                                                            |  |  |  |
|           | 2                                                                                                                                                                                                                             | SITE MAP                                                                                                                                     |                                                                                                                                                                                                            |  |  |  |
|           | 3-5                                                                                                                                                                                                                           | SITE PLANS                                                                                                                                   |                                                                                                                                                                                                            |  |  |  |
|           | 6                                                                                                                                                                                                                             | SECTIONS                                                                                                                                     |                                                                                                                                                                                                            |  |  |  |
|           | 7                                                                                                                                                                                                                             | REVEGETATION PI                                                                                                                              | AN & DETAILS                                                                                                                                                                                               |  |  |  |
|           |                                                                                                                                                                                                                               |                                                                                                                                              |                                                                                                                                                                                                            |  |  |  |
|           | UTILITIES                                                                                                                                                                                                                     |                                                                                                                                              |                                                                                                                                                                                                            |  |  |  |
|           | The facilities of the following utilities exist near the project site<br>but are not expected to be affected by the proposed construction<br>If questions arise, the utility may be contacted using the<br>information below. |                                                                                                                                              |                                                                                                                                                                                                            |  |  |  |
| drainage, | ELECTRIC:<br>Duke Energy<br>390 N. Main Street<br>Martinsville, IN 46151<br>(765) 349-4012 <u>TELECOM:</u><br>Smithville Telephone Co., Inc.<br>1600 W. Temperance Street<br>Celestial, IN 47429<br>(812) 876-9103            |                                                                                                                                              | WATER/SANITARY:<br>Pleasantville Water Co. Inc.<br>6416 East CR 750 S.<br>Carlisle, IN 47838<br>(812) 659-2060<br>Linton Municipal Utilities<br>86 South Main Street<br>Linton, IN 47441<br>(812) 847-4971 |  |  |  |
|           |                                                                                                                                                                                                                               | -                                                                                                                                            | nderground Plant Protection<br>4 or 811 from your mobile phone.                                                                                                                                            |  |  |  |