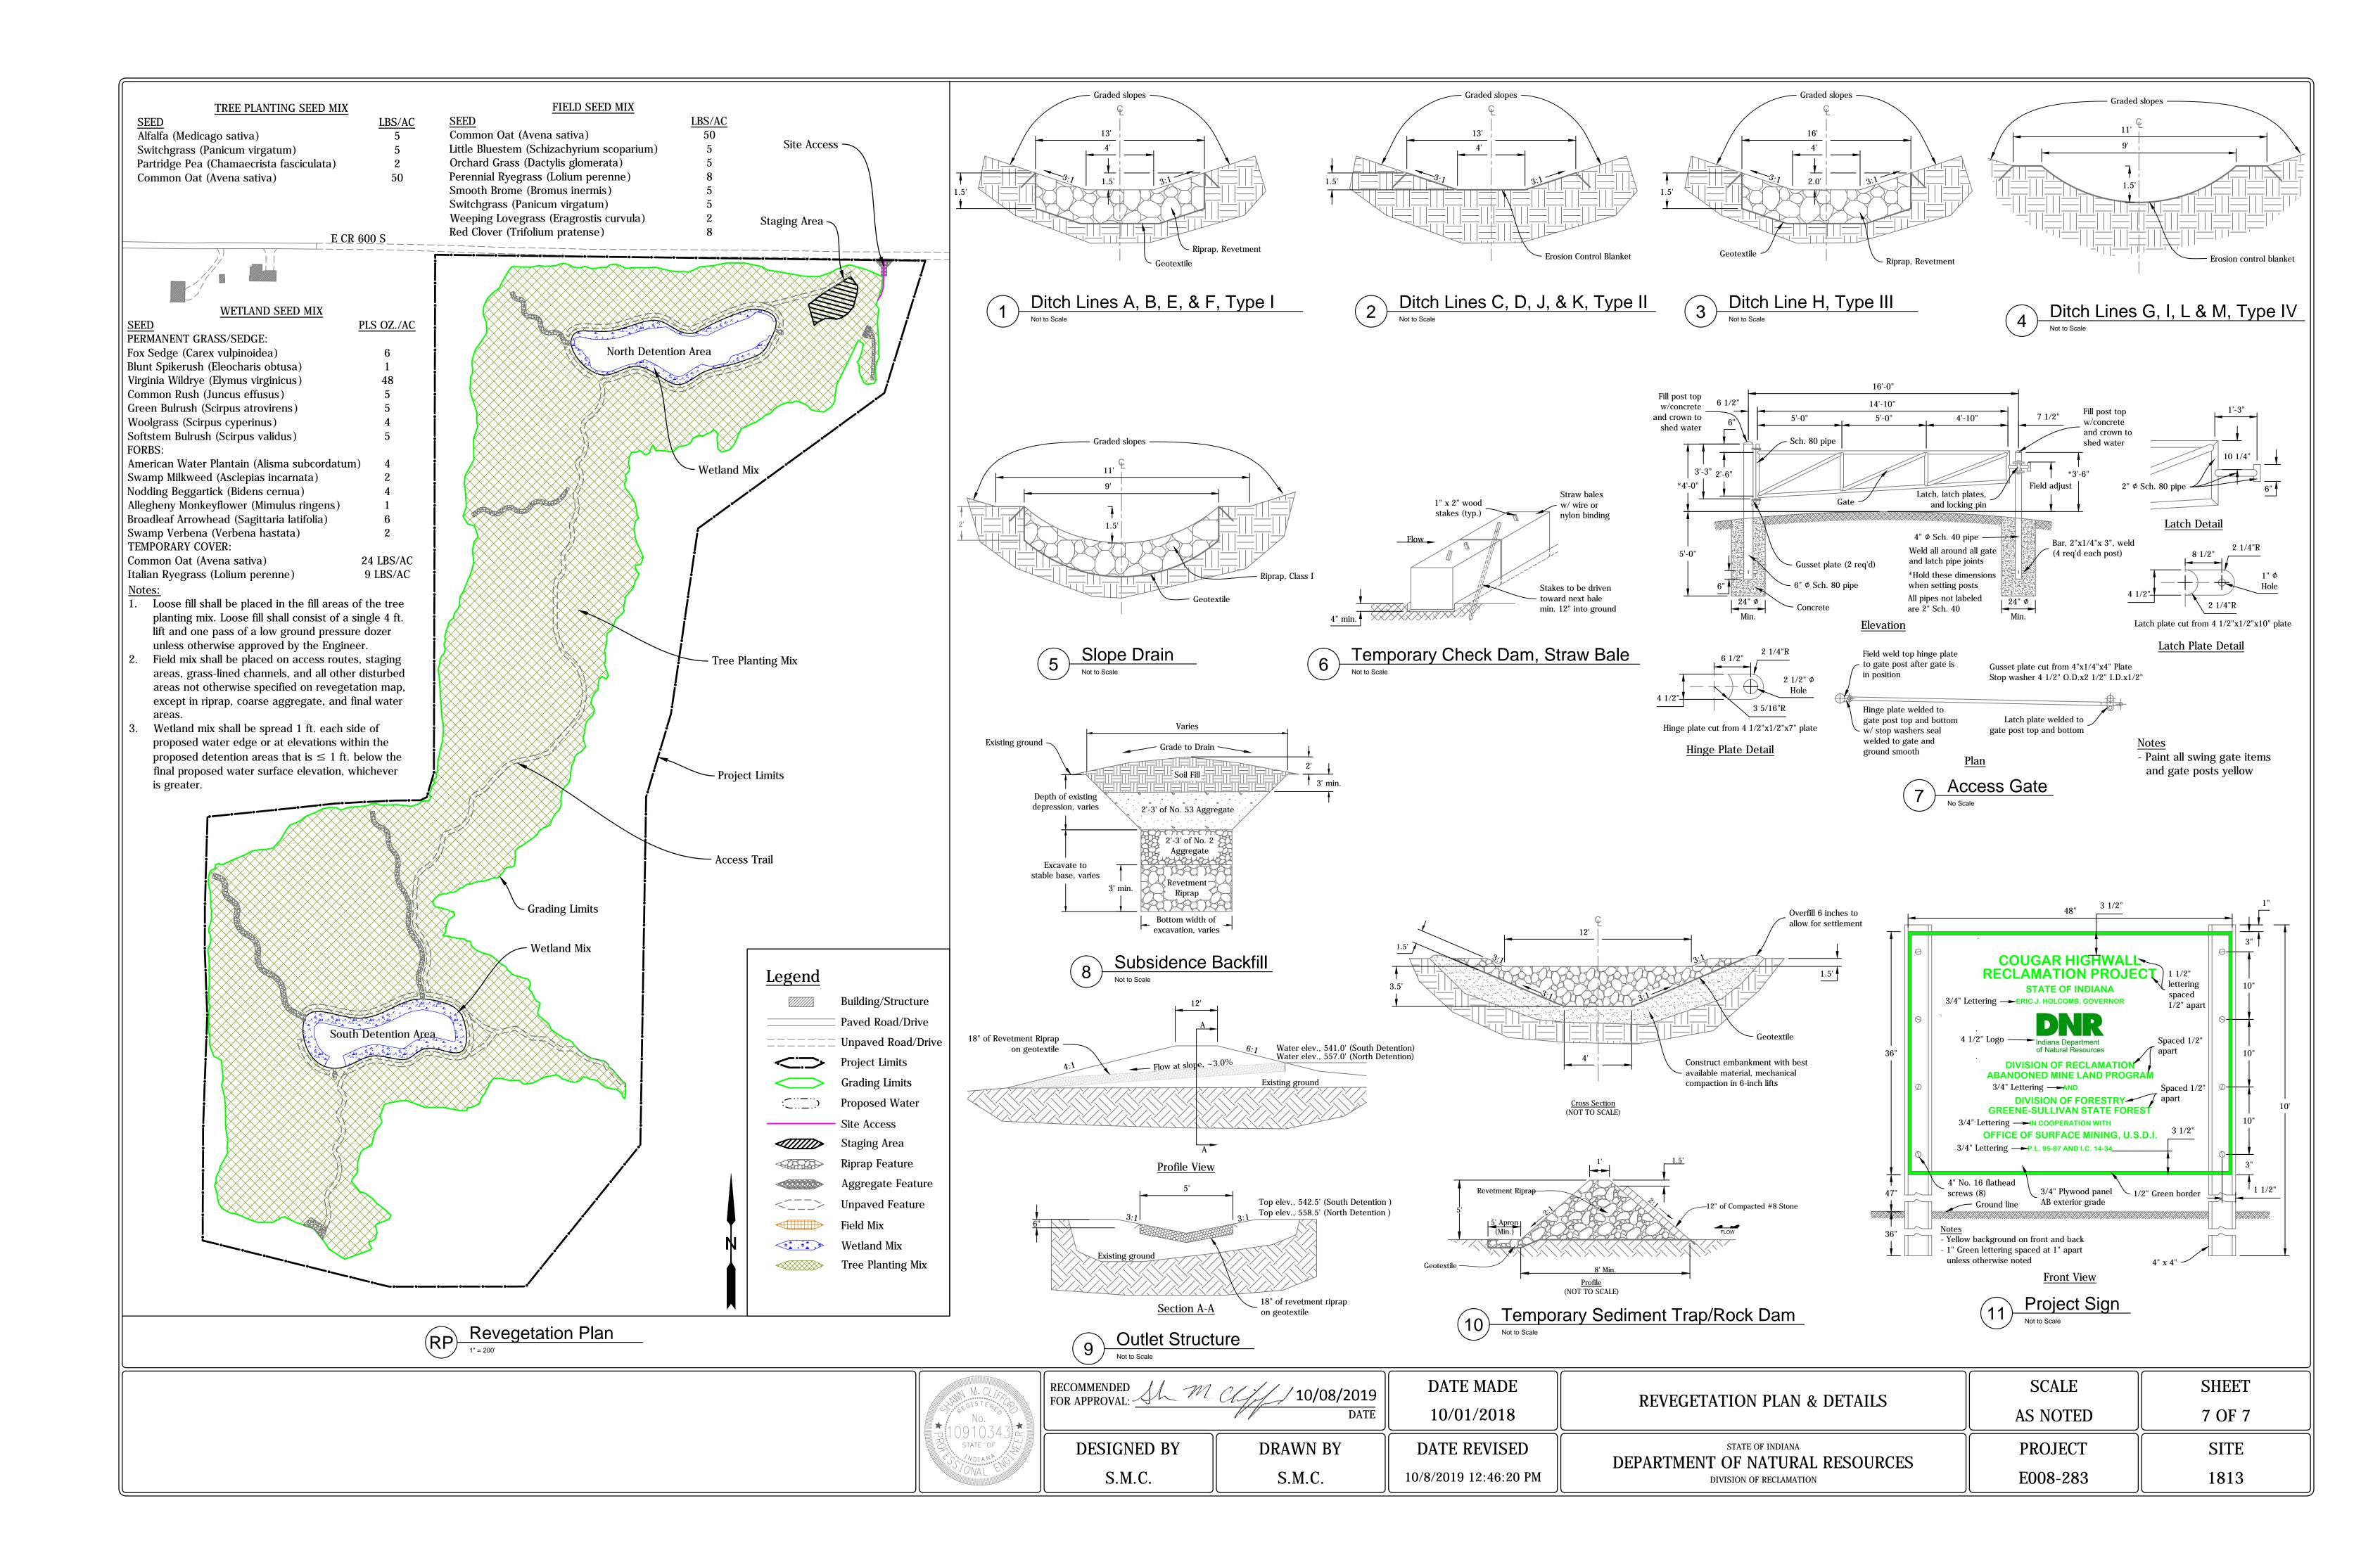

<u>Project Location Map</u> BUCKTOWN & SANDBORN US TOPOs (USGS, 2016)

|           | 2010 AML Standard Specifications to be used with these plans.                                                                                                                                                                 |                                                                                                                                              |                                                                                                                                                                                                            |  |  |  |
|-----------|-------------------------------------------------------------------------------------------------------------------------------------------------------------------------------------------------------------------------------|----------------------------------------------------------------------------------------------------------------------------------------------|------------------------------------------------------------------------------------------------------------------------------------------------------------------------------------------------------------|--|--|--|
|           | An NPDES discharge permit is required for this project.                                                                                                                                                                       |                                                                                                                                              |                                                                                                                                                                                                            |  |  |  |
|           | 11                                                                                                                                                                                                                            | Plans developed from an aerial topographic mapping survey by<br>Williams Aerial & Mapping, Inc. in NAD 83, Indiana State Plane<br>West, Feet |                                                                                                                                                                                                            |  |  |  |
|           |                                                                                                                                                                                                                               |                                                                                                                                              |                                                                                                                                                                                                            |  |  |  |
|           | INDEX                                                                                                                                                                                                                         |                                                                                                                                              |                                                                                                                                                                                                            |  |  |  |
|           | SHEET NO.                                                                                                                                                                                                                     | SHEET TITLE                                                                                                                                  |                                                                                                                                                                                                            |  |  |  |
|           | 1                                                                                                                                                                                                                             | TITLE, INDEX, & LOCATION MAP                                                                                                                 |                                                                                                                                                                                                            |  |  |  |
|           | 2                                                                                                                                                                                                                             | SITE MAP                                                                                                                                     |                                                                                                                                                                                                            |  |  |  |
|           | 3-5                                                                                                                                                                                                                           | SITE PLANS                                                                                                                                   |                                                                                                                                                                                                            |  |  |  |
|           | 6                                                                                                                                                                                                                             | SECTIONS                                                                                                                                     |                                                                                                                                                                                                            |  |  |  |
|           | 7                                                                                                                                                                                                                             | REVEGETATION PI                                                                                                                              | AN & DETAILS                                                                                                                                                                                               |  |  |  |
|           |                                                                                                                                                                                                                               |                                                                                                                                              |                                                                                                                                                                                                            |  |  |  |
|           | UTILITIES                                                                                                                                                                                                                     |                                                                                                                                              |                                                                                                                                                                                                            |  |  |  |
|           | The facilities of the following utilities exist near the project site<br>but are not expected to be affected by the proposed construction<br>If questions arise, the utility may be contacted using the<br>information below. |                                                                                                                                              |                                                                                                                                                                                                            |  |  |  |
| drainage, | ELECTRIC:<br>Duke Energy<br>390 N. Main Street<br>Martinsville, IN 46151<br>(765) 349-4012 <u>TELECOM:</u><br>Smithville Telephone Co., Inc.<br>1600 W. Temperance Street<br>Celestial, IN 47429<br>(812) 876-9103            |                                                                                                                                              | WATER/SANITARY:<br>Pleasantville Water Co. Inc.<br>6416 East CR 750 S.<br>Carlisle, IN 47838<br>(812) 659-2060<br>Linton Municipal Utilities<br>86 South Main Street<br>Linton, IN 47441<br>(812) 847-4971 |  |  |  |
|           |                                                                                                                                                                                                                               | -                                                                                                                                            | nderground Plant Protection<br>4 or 811 from your mobile phone.                                                                                                                                            |  |  |  |