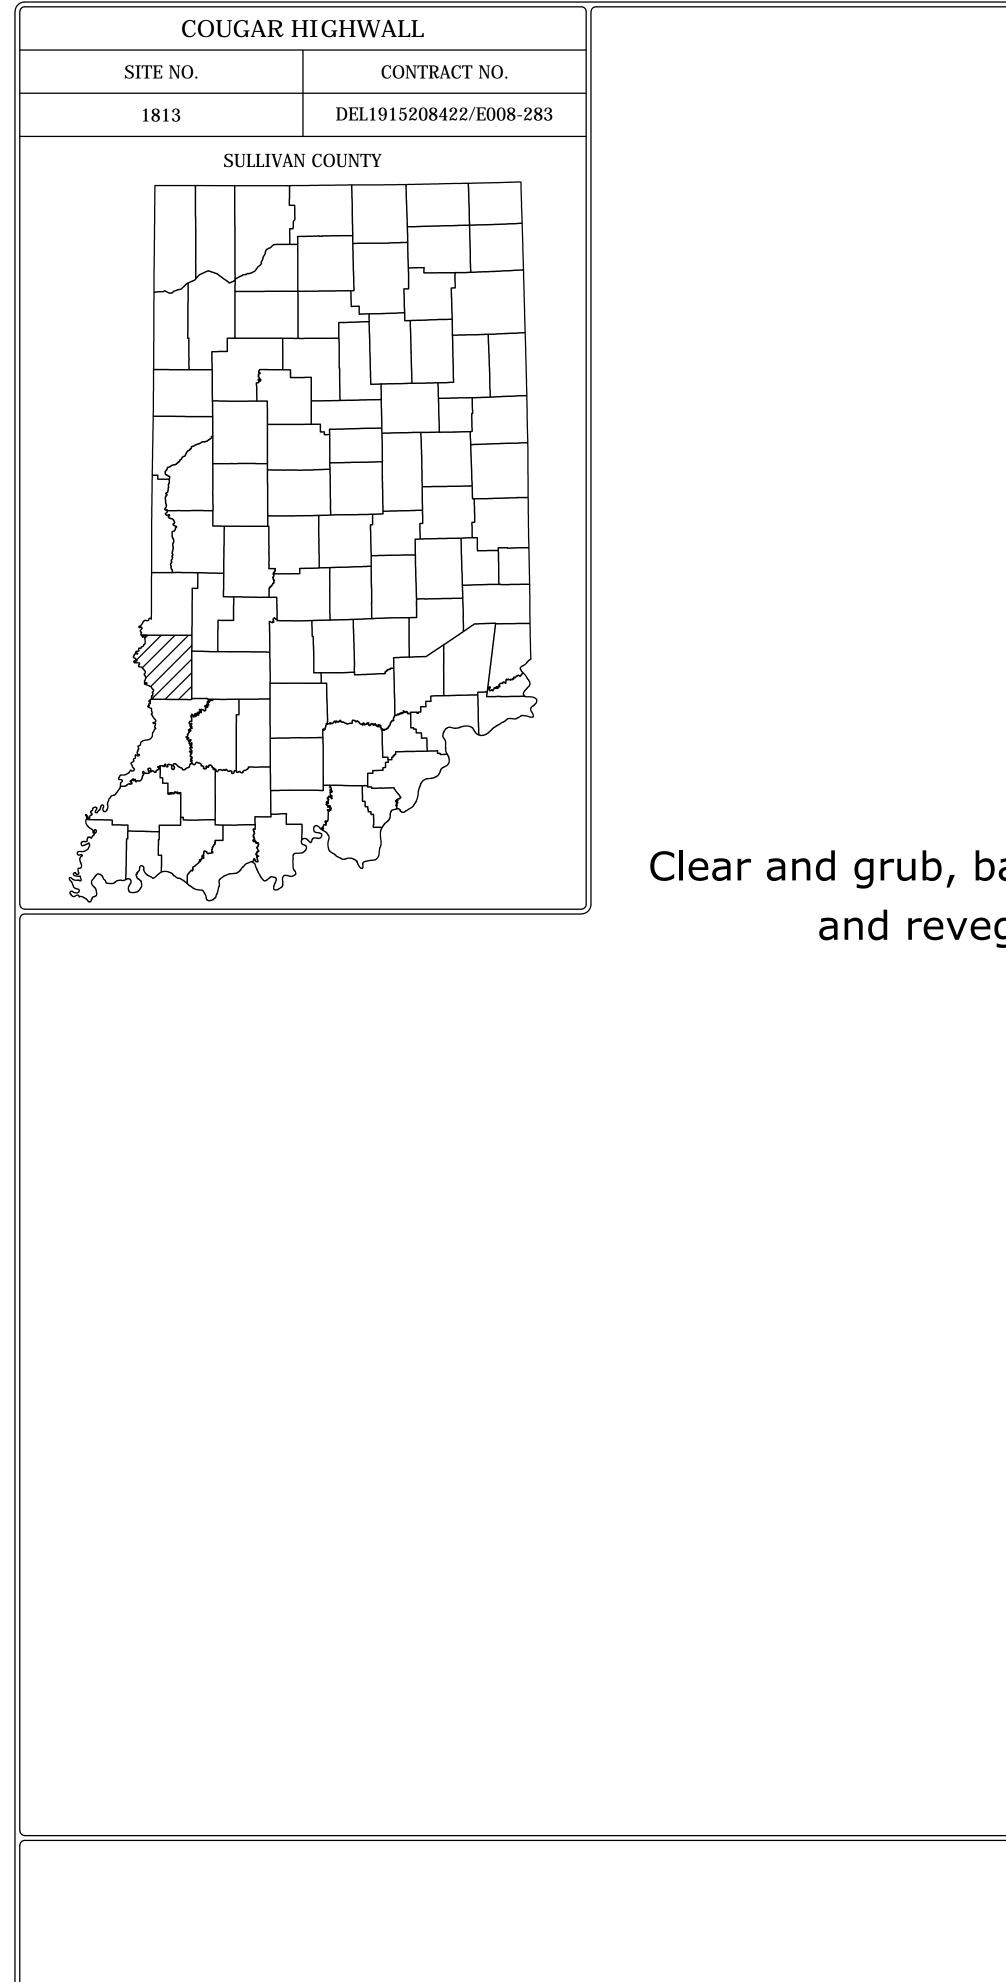

## ABANDONED COAL MINE RESTORATION

COUGAR HIGHWALL SITE 1813 CONTRACT DEL1915208422/E008-283 SULLIVAN COUNTY

Clear and grub, backfill highwall and vertical opening, construct wetlands, improve and revegetate site to enhance wildlife habitat and recreation opportunities