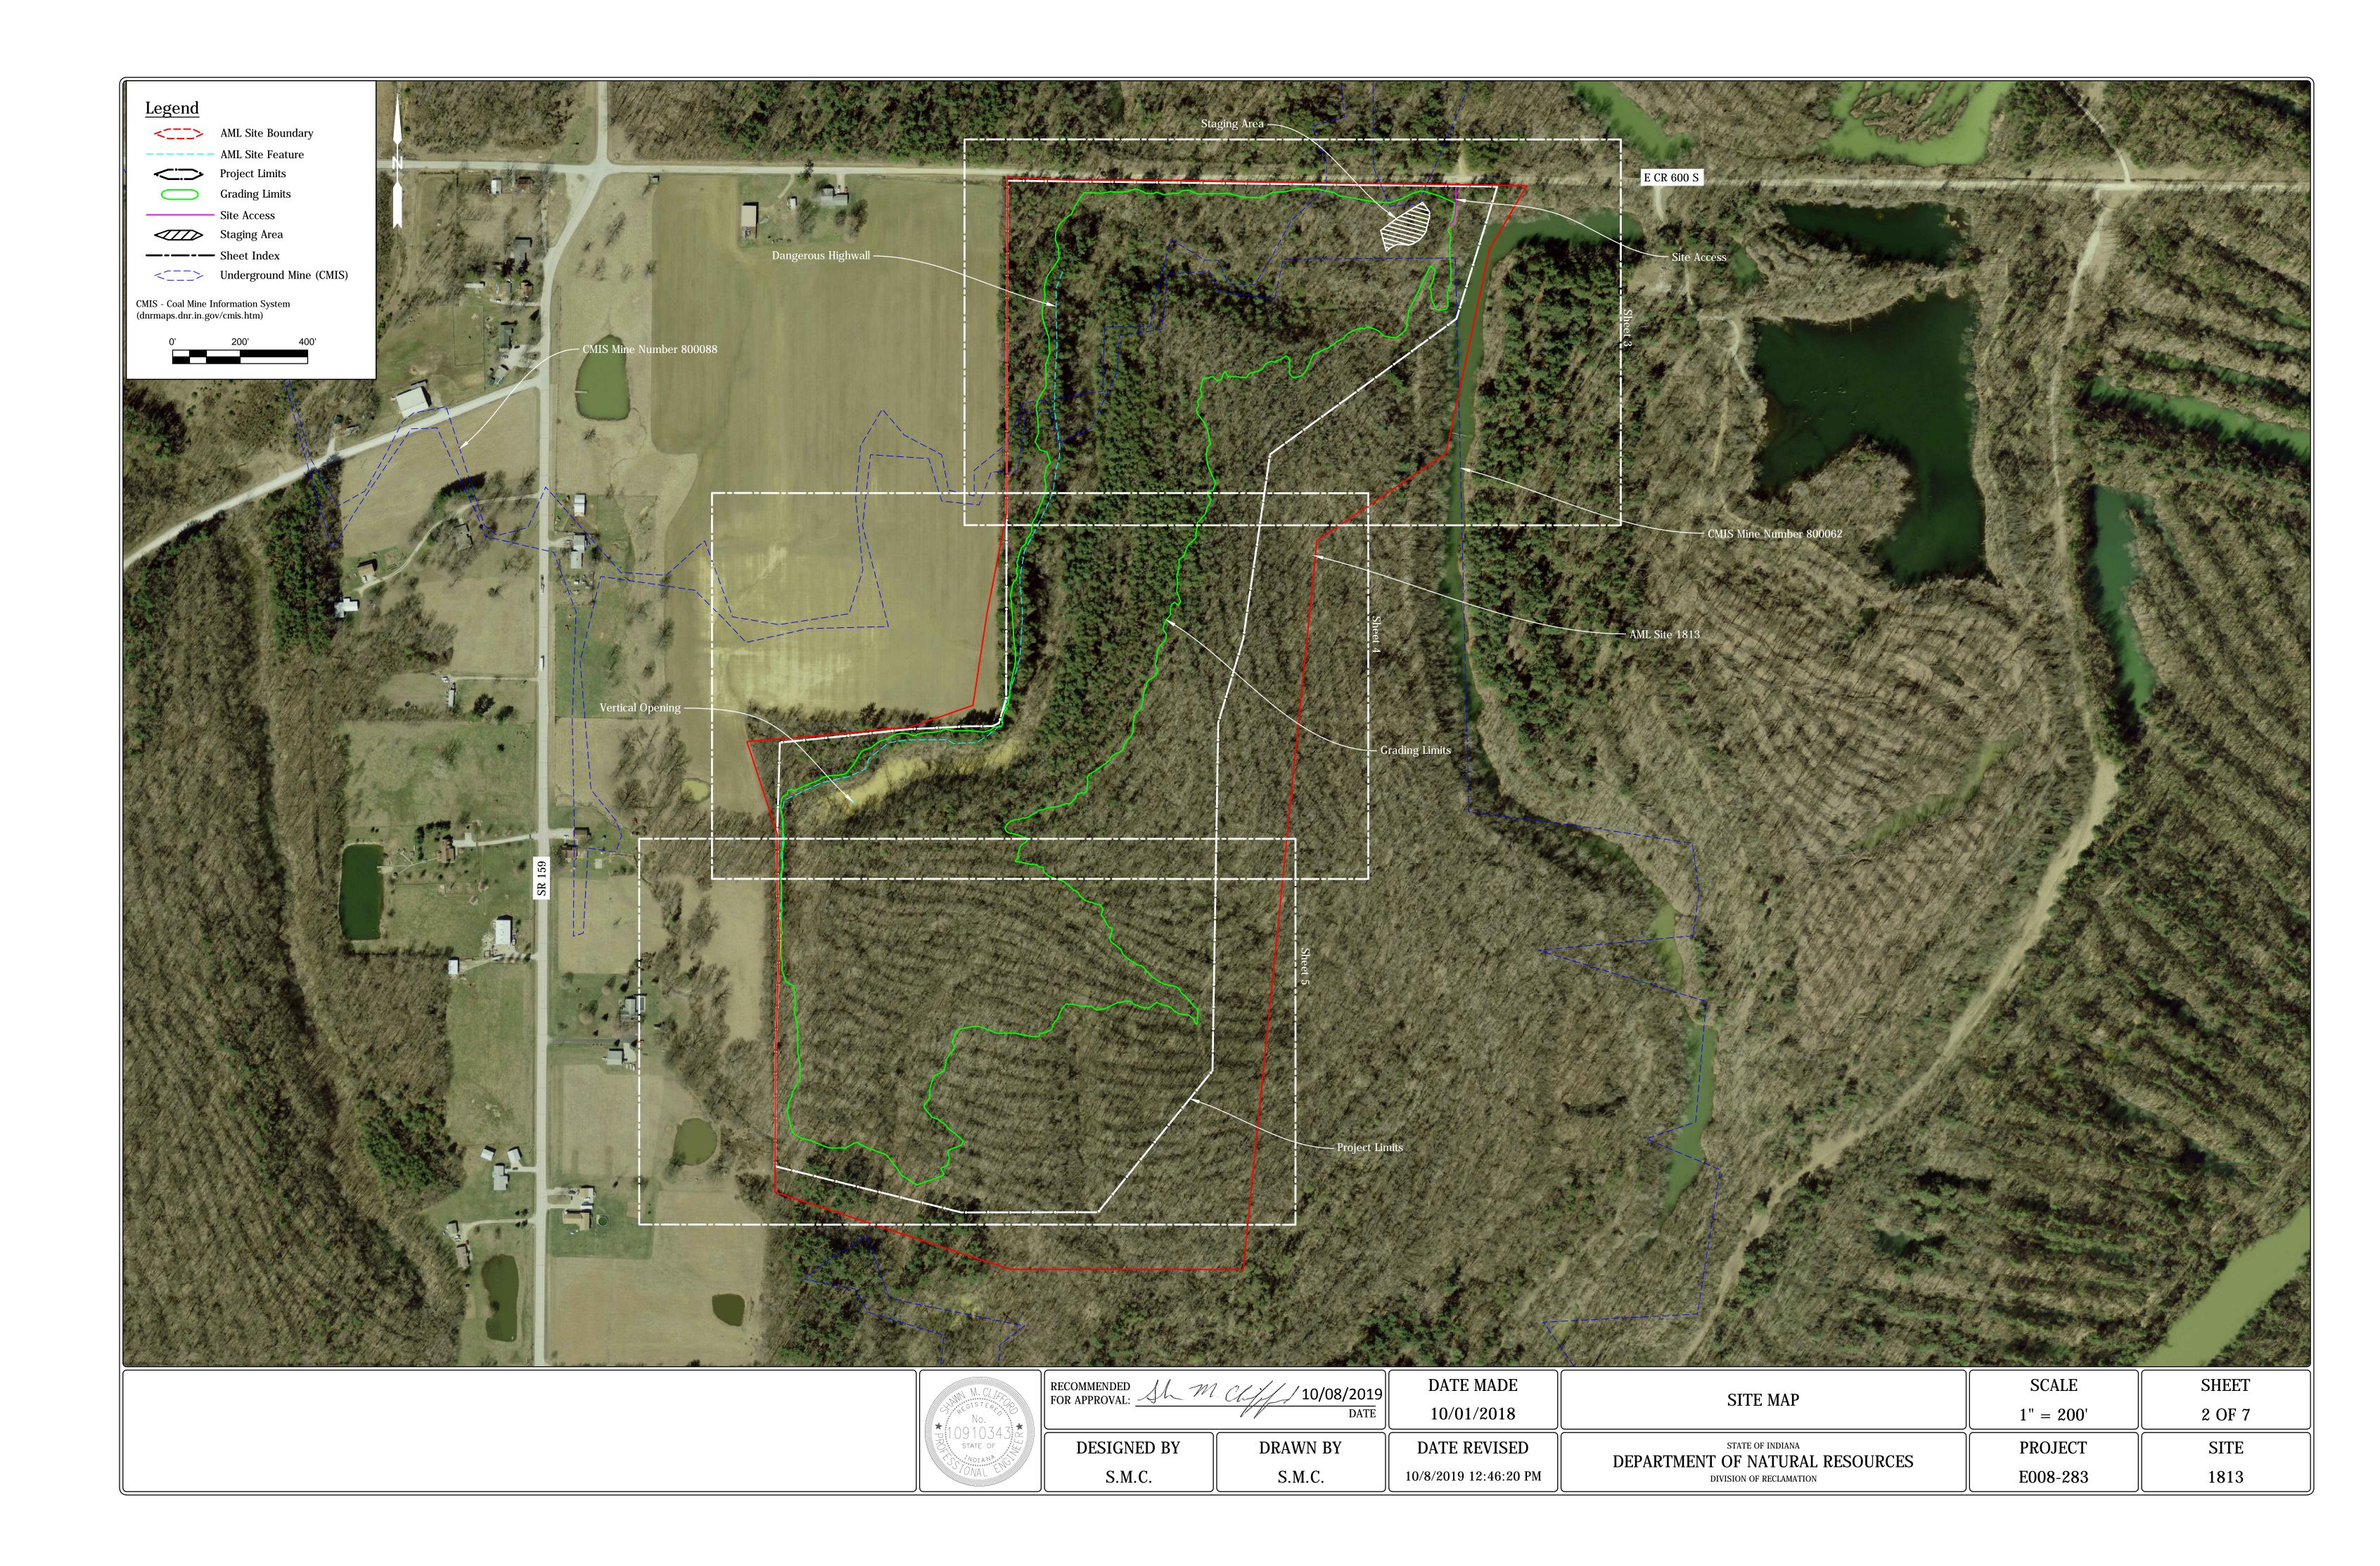

<u>Project Location Map</u> BUCKTOWN & SANDBORN US TOPOs (USGS, 2016)

|           | 2010 AML Standard Specifications to be used with these plans.                                                                                                                                                                 |                                                                                                                                              |                                                                                                                                                                                                            |  |  |  |
|-----------|-------------------------------------------------------------------------------------------------------------------------------------------------------------------------------------------------------------------------------|----------------------------------------------------------------------------------------------------------------------------------------------|------------------------------------------------------------------------------------------------------------------------------------------------------------------------------------------------------------|--|--|--|
|           | An NPDES discharge permit is required for this project.                                                                                                                                                                       |                                                                                                                                              |                                                                                                                                                                                                            |  |  |  |
|           | 11                                                                                                                                                                                                                            | Plans developed from an aerial topographic mapping survey by<br>Williams Aerial & Mapping, Inc. in NAD 83, Indiana State Plane<br>West, Feet |                                                                                                                                                                                                            |  |  |  |
|           |                                                                                                                                                                                                                               |                                                                                                                                              |                                                                                                                                                                                                            |  |  |  |
|           | INDEX                                                                                                                                                                                                                         |                                                                                                                                              |                                                                                                                                                                                                            |  |  |  |
|           | SHEET NO.                                                                                                                                                                                                                     | SHEET TITLE                                                                                                                                  |                                                                                                                                                                                                            |  |  |  |
|           | 1                                                                                                                                                                                                                             | TITLE, INDEX, & LOCATION MAP                                                                                                                 |                                                                                                                                                                                                            |  |  |  |
|           | 2                                                                                                                                                                                                                             | SITE MAP                                                                                                                                     |                                                                                                                                                                                                            |  |  |  |
|           | 3-5                                                                                                                                                                                                                           | SITE PLANS                                                                                                                                   |                                                                                                                                                                                                            |  |  |  |
|           | 6                                                                                                                                                                                                                             | SECTIONS                                                                                                                                     |                                                                                                                                                                                                            |  |  |  |
|           | 7                                                                                                                                                                                                                             | REVEGETATION PI                                                                                                                              | AN & DETAILS                                                                                                                                                                                               |  |  |  |
|           |                                                                                                                                                                                                                               |                                                                                                                                              |                                                                                                                                                                                                            |  |  |  |
|           | UTILITIES                                                                                                                                                                                                                     |                                                                                                                                              |                                                                                                                                                                                                            |  |  |  |
|           | The facilities of the following utilities exist near the project site<br>but are not expected to be affected by the proposed construction<br>If questions arise, the utility may be contacted using the<br>information below. |                                                                                                                                              |                                                                                                                                                                                                            |  |  |  |
| drainage, | ELECTRIC:<br>Duke Energy<br>390 N. Main Street<br>Martinsville, IN 46151<br>(765) 349-4012 <u>TELECOM:</u><br>Smithville Telephone Co., Inc.<br>1600 W. Temperance Street<br>Celestial, IN 47429<br>(812) 876-9103            |                                                                                                                                              | WATER/SANITARY:<br>Pleasantville Water Co. Inc.<br>6416 East CR 750 S.<br>Carlisle, IN 47838<br>(812) 659-2060<br>Linton Municipal Utilities<br>86 South Main Street<br>Linton, IN 47441<br>(812) 847-4971 |  |  |  |
|           |                                                                                                                                                                                                                               | -                                                                                                                                            | nderground Plant Protection<br>4 or 811 from your mobile phone.                                                                                                                                            |  |  |  |

GENERAL NOTES

| PLANS<br>PREPARED BY: | INDIANA DEPARTMENT OF NATURAL RESOURCES<br>DIVISION OF RECLAMATION (812) 665-2207 | SCALE    | SHEET  |
|-----------------------|-----------------------------------------------------------------------------------|----------|--------|
| CERTIFIED BY:         | Sher Child 10/08/2019                                                             | AS NOTED | 1 OF 7 |
| APPROVED              | DATE DATE                                                                         | PROJECT  | SITE   |
| FOR LETTING:          | DIVISION OF RECLAMATION DATE                                                      | E008-283 | 1813   |