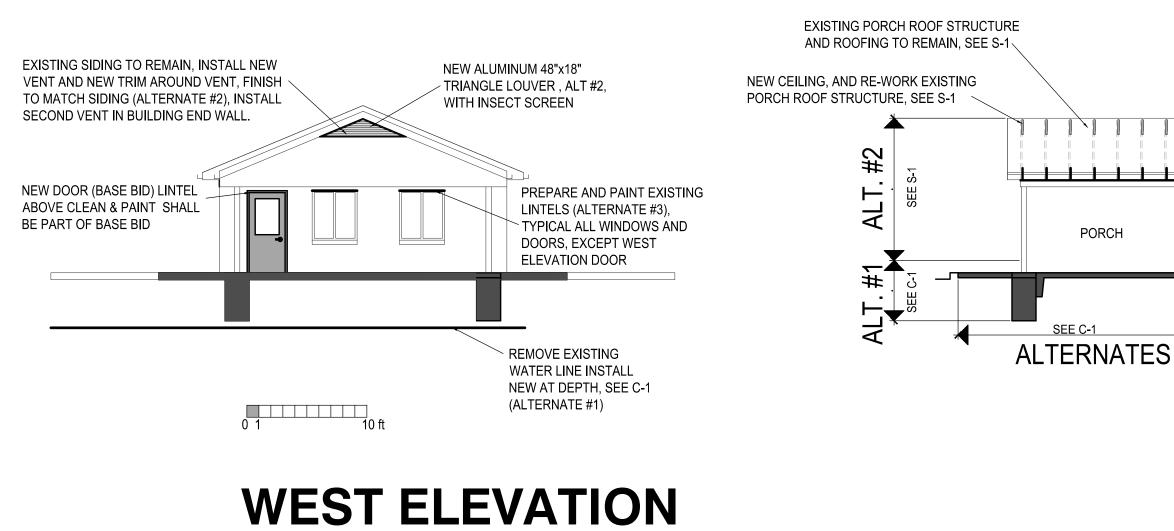

### PREPARE AND PAINT EXISTING LINTELS (ALTERNATE #3), TYPICAL ALL WINDOWS AND REPLACE SOUTH-EAST PORCH DOORS, EXCEPT WEST / COLUMN, ALT #1, SEE C-1 ELEVATION DOOR 51'-0" VERIFY BASE BID NEW INSECT SCREEN IN WEEP HOLES, AT THE ENTIRE PERIMETER OF THE BUILDING

# SOUTH ELEVATION

**SLEY STATE FISH & WILDLIFE AREA** Vernon, IN 47265-7950 928-3997 ings

E VB IANA BUILDING CODE 2014 EDITION

TING BUILDING REMODEL

1224 S.F. (gross) TING: CH: 370 S.F. (gross) ITION: 0 S.F.