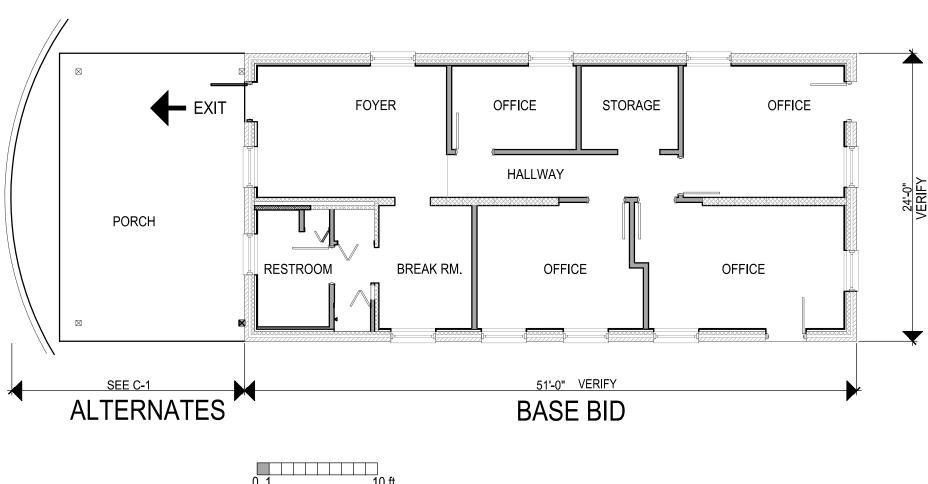

### PREPARE AND PAINT EXISTING LINTELS (ALTERNATE #3), TYPICAL ALL WINDOWS AND REPLACE SOUTH-EAST PORCH DOORS, EXCEPT WEST / COLUMN, ALT #1, SEE C-1 ELEVATION DOOR 51'-0" VERIFY BASE BID NEW INSECT SCREEN IN WEEP HOLES, AT THE ENTIRE PERIMETER OF THE BUILDING