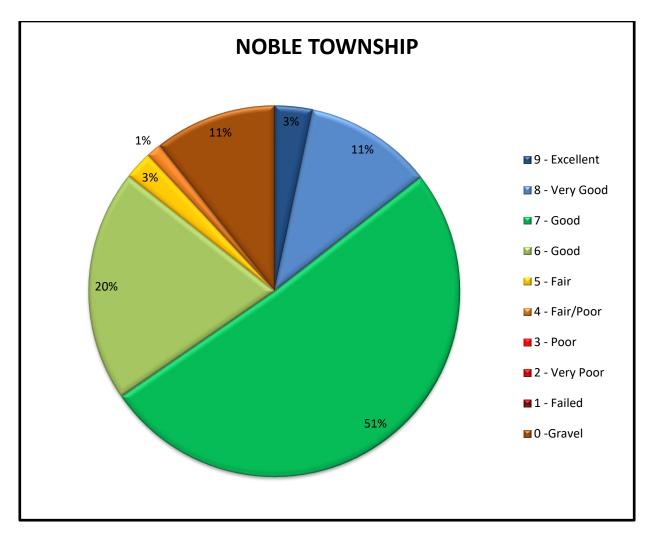

| NOBLE TOWNSHIP |         |            |               |
|----------------|---------|------------|---------------|
| Rating         | Mileage | Percentage | Weight Rating |
| 9 - Excellent  | 2.60    | 3.3%       | 0.33          |
| 8 - Very Good  | 8.81    | 11.2%      | 1.00          |
| 7 - Good       | 40.20   | 51.0%      | 3.99          |
| 6 - Good       | 15.96   | 20.2%      | 1.36          |
| 5 - Fair       | 1.93    | 2.4%       | 0.14          |
| 4 - Fair/Poor  | 0.99    | 1.3%       | 0.06          |
| 3 - Poor       | 0.00    | 0.0%       | 0.00          |
| 2 - Very Poor  | 0.00    | 0.0%       | 0.00          |
| 1 - Failed     | 0.00    | 0.0%       | 0.00          |
| 0 -Gravel      | 8.41    | 10.7%      | N/A           |
| Total:         | 78.90   | 100.0%     | 6.88          |