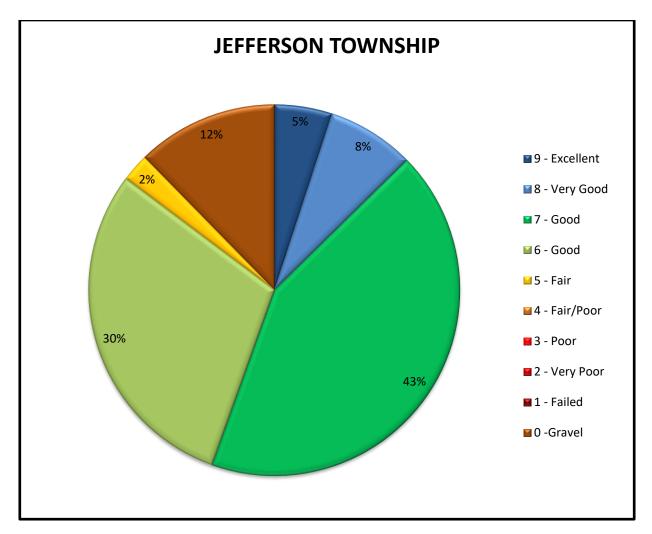

| JEFFERSON TOWNSHIP |         |            |               |
|--------------------|---------|------------|---------------|
| Rating             | Mileage | Percentage | Weight Rating |
| 9 - Excellent      | 3.59    | 5.0%       | 0.52          |
| 8 - Very Good      | 5.47    | 7.6%       | 0.70          |
| 7 - Good           | 30.64   | 42.8%      | 3.42          |
| 6 - Good           | 21.31   | 29.8%      | 2.04          |
| 5 - Fair           | 1.76    | 2.5%       | 0.14          |
| 4 - Fair/Poor      | 0.00    | 0.0%       | 0.00          |
| 3 - Poor           | 0.00    | 0.0%       | 0.00          |
| 2 - Very Poor      | 0.00    | 0.0%       | 0.00          |
| 1 - Failed         | 0.00    | 0.0%       | 0.00          |
| 0 -Gravel          | 8.81    | 12.3%      | N/A           |
| Total:             | 71.57   | 100.0%     | 6.81          |