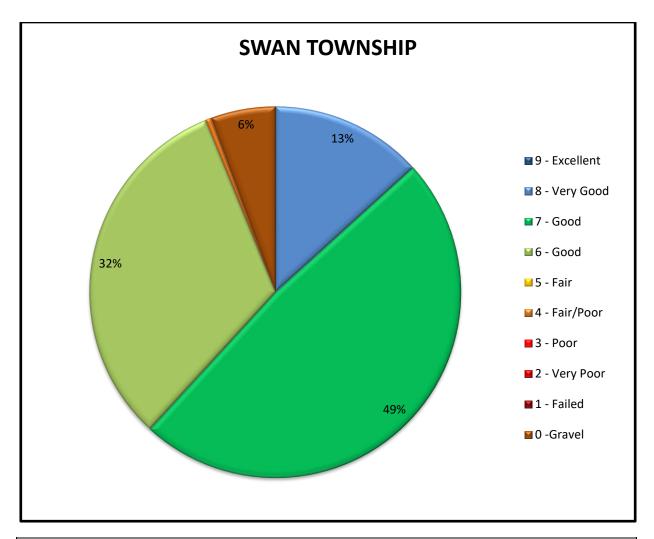

| SWAN TOWNSHIP |         |            |               |
|---------------|---------|------------|---------------|
| Rating        | Mileage | Percentage | Weight Rating |
| 9 - Excellent | 0.00    | 0.0%       | 0.00          |
| 8 - Very Good | 11.52   | 15.2%      | 1.28          |
| 7 - Good      | 43.68   | 57.5%      | 4.25          |
| 6 - Good      | 16.19   | 21.3%      | 1.35          |
| 5 - Fair      | 0.44    | 0.6%       | 0.03          |
| 4 - Fair/Poor | 0.11    | 0.1%       | 0.01          |
| 3 - Poor      | 0.00    | 0.0%       | 0.00          |
| 2 - Very Poor | 0.00    | 0.0%       | 0.00          |
| 1 - Failed    | 0.00    | 0.0%       | 0.00          |
| 0 -Gravel     | 3.99    | 5.3%       | N/A           |
| Total:        | 75.93   | 100.0%     | 6.92          |