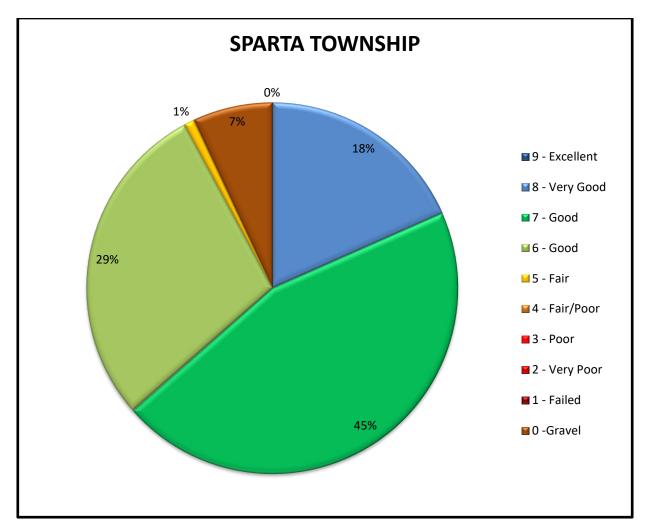

| SPARTA TOWNSHIP |         |            |               |
|-----------------|---------|------------|---------------|
| Rating          | Mileage | Percentage | Weight Rating |
| 9 - Excellent   | 0.00    | 0.0%       | 0.00          |
| 8 - Very Good   | 11.96   | 18.4%      | 1.58          |
| 7 - Good        | 29.40   | 45.2%      | 3.40          |
| 6 - Good        | 18.64   | 28.6%      | 1.85          |
| 5 - Fair        | 0.58    | 0.9%       | 0.05          |
| 4 - Fair/Poor   | 0.00    | 0.0%       | 0.00          |
| 3 - Poor        | 0.00    | 0.0%       | 0.00          |
| 2 - Very Poor   | 0.00    | 0.0%       | 0.00          |
| 1 - Failed      | 0.00    | 0.0%       | 0.00          |
| 0 -Gravel       | 4.52    | 6.9%       | N/A           |
| Total:          | 65.10   | 100.0%     | 6.87          |