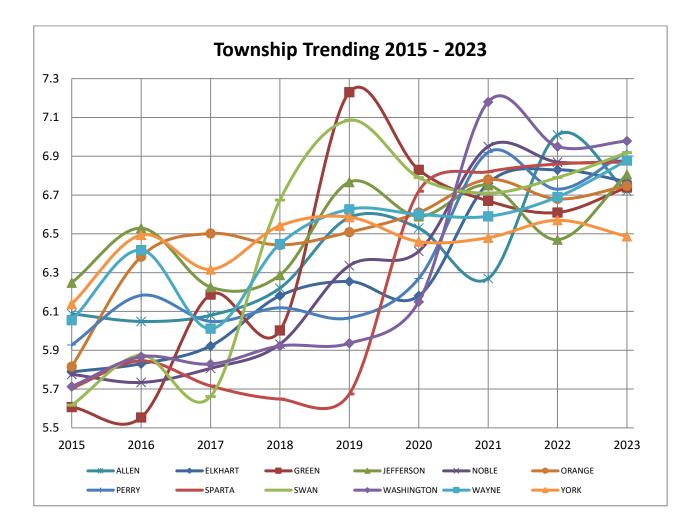

| Township Trending - Ratings |       |      |      |      |      |      |      |      |      |      |
|-----------------------------|-------|------|------|------|------|------|------|------|------|------|
| Townships                   | Miles | 2015 | 2016 | 2017 | 2018 | 2019 | 2020 | 2021 | 2022 | 2023 |
| ALLEN                       | 63.1  | 6.09 | 6.05 | 6.08 | 6.22 | 6.58 | 6.53 | 6.27 | 7.01 | 6.72 |
| ELKHART                     | 69.1  | 5.79 | 5.83 | 5.92 | 6.18 | 6.25 | 6.18 | 6.76 | 6.83 | 6.77 |
| GREEN                       | 66.9  | 5.61 | 5.55 | 6.19 | 6.00 | 7.23 | 6.83 | 6.67 | 6.61 | 6.74 |
| JEFFERSON                   | 71.6  | 6.25 | 6.53 | 6.23 | 6.29 | 6.77 | 6.59 | 6.75 | 6.47 | 6.81 |
| NOBLE                       | 78.9  | 5.78 | 5.73 | 5.81 | 5.93 | 6.34 | 6.41 | 6.95 | 6.87 | 6.88 |
| ORANGE                      | 66.7  | 5.82 | 6.38 | 6.50 | 6.44 | 6.51 | 6.61 | 6.78 | 6.68 | 6.75 |
| PERRY                       | 66.9  | 5.93 | 6.18 | 6.05 | 6.12 | 6.07 | 6.27 | 6.92 | 6.73 | 6.92 |
| SPARTA                      | 65.1  | 5.70 | 5.85 | 5.72 | 5.65 | 5.67 | 6.72 | 6.82 | 6.86 | 6.87 |
| SWAN                        | 75.9  | 5.62 | 5.87 | 5.66 | 6.67 | 7.09 | 6.79 | 6.71 | 6.79 | 6.92 |
| WASHINGTON                  | 55.7  | 5.71 | 5.87 | 5.83 | 5.92 | 5.94 | 6.15 | 7.18 | 6.95 | 6.98 |
| WAYNE                       | 66.6  | 6.05 | 6.42 | 6.01 | 6.45 | 6.63 | 6.60 | 6.59 | 6.69 | 6.88 |
| YORK                        | 66.2  | 6.14 | 6.49 | 6.32 | 6.54 | 6.59 | 6.46 | 6.48 | 6.57 | 6.49 |