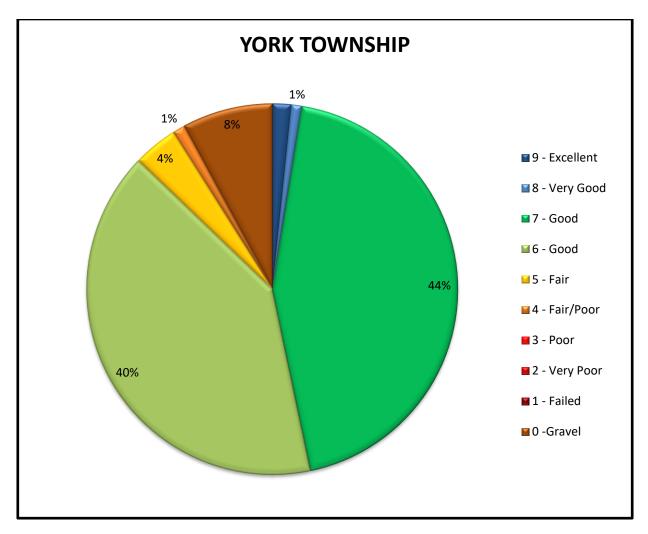

| YORK TOWNSHIP |         |            |               |  |
|---------------|---------|------------|---------------|--|
| Rating        | Mileage | Percentage | Weight Rating |  |
| 9 - Excellent | 1.06    | 1.6%       | 0.16          |  |
| 8 - Very Good | 0.62    | 0.9%       | 0.08          |  |
| 7 - Good      | 29.24   | 44.2%      | 3.36          |  |
| 6 - Good      | 26.80   | 40.5%      | 2.64          |  |
| 5 - Fair      | 2.57    | 3.9%       | 0.21          |  |
| 4 - Fair/Poor | 0.70    | 1.1%       | 0.05          |  |
| 3 - Poor      | 0.00    | 0.0%       | 0.00          |  |
| 2 - Very Poor | 0.00    | 0.0%       | 0.00          |  |
| 1 - Failed    | 0.00    | 0.0%       | 0.00          |  |
| 0 -Gravel     | 5.23    | 7.9%       | N/A           |  |
| Total:        | 66.22   | 100.0%     | 6.49          |  |