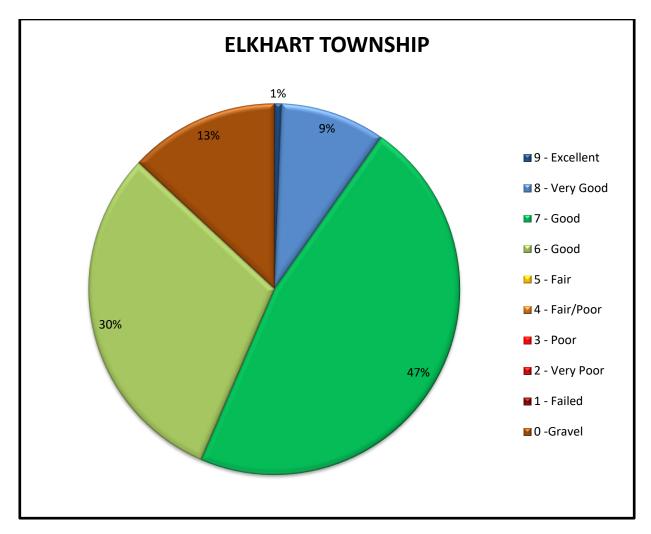

| ELKHART TOWNSHIP |         |            |               |
|------------------|---------|------------|---------------|
| Rating           | Mileage | Percentage | Weight Rating |
| 9 - Excellent    | 0.43    | 0.6%       | 0.06          |
| 8 - Very Good    | 6.32    | 9.1%       | 0.84          |
| 7 - Good         | 32.28   | 46.7%      | 3.76          |
| 6 - Good         | 21.06   | 30.5%      | 2.10          |
| 5 - Fair         | 0.00    | 0.0%       | 0.00          |
| 4 - Fair/Poor    | 0.00    | 0.0%       | 0.00          |
| 3 - Poor         | 0.00    | 0.0%       | 0.00          |
| 2 - Very Poor    | 0.00    | 0.0%       | 0.00          |
| 1 - Failed       | 0.00    | 0.0%       | 0.00          |
| 0 -Gravel        | 9.03    | 13.1%      | N/A           |
| Total:           | 69.12   | 100.0%     | 6.77          |