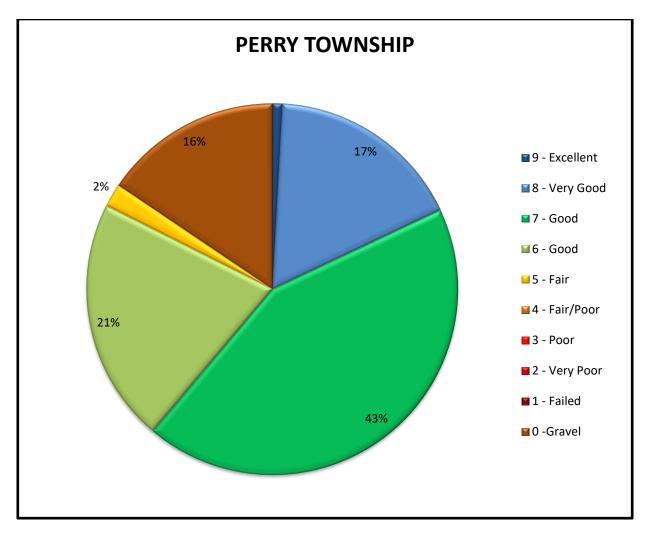

| PERRY TOWNSHIP |         |            |               |
|----------------|---------|------------|---------------|
| Rating         | Mileage | Percentage | Weight Rating |
| 9 - Excellent  | 0.57    | 0.9%       | 0.09          |
| 8 - Very Good  | 11.46   | 17.1%      | 1.62          |
| 7 - Good       | 28.88   | 43.2%      | 3.58          |
| 6 - Good       | 14.23   | 21.3%      | 1.51          |
| 5 - Fair       | 1.36    | 2.0%       | 0.12          |
| 4 - Fair/Poor  | 0.00    | 0.0%       | 0.00          |
| 3 - Poor       | 0.00    | 0.0%       | 0.00          |
| 2 - Very Poor  | 0.00    | 0.0%       | 0.00          |
| 1 - Failed     | 0.00    | 0.0%       | 0.00          |
| 0 -Gravel      | 10.40   | 15.6%      | N/A           |
| Total:         | 66.90   | 100.0%     | 6.92          |