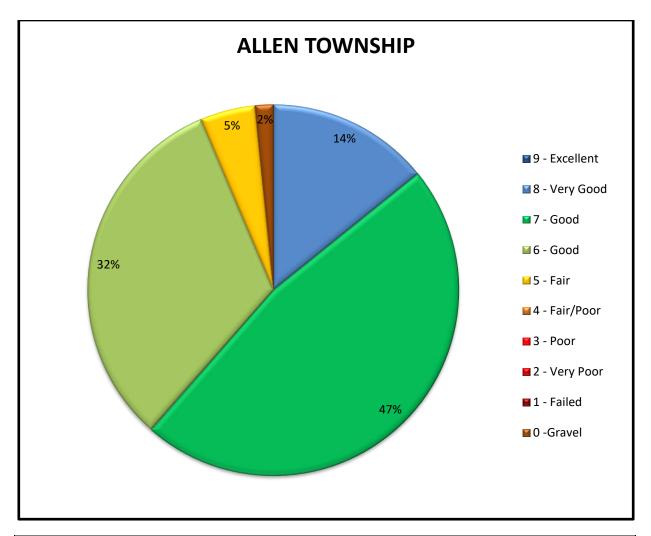

## APPENDIX A 2023 ROAD RATING BY TOWNSHIP

| ALLEN TOWNSHIP |         |            |               |
|----------------|---------|------------|---------------|
| Rating         | Mileage | Percentage | Weight Rating |
| 9 - Excellent  | 0.00    | 0.0%       | 0.00          |
| 8 - Very Good  | 8.98    | 14.2%      | 1.16          |
| 7 - Good       | 29.82   | 47.2%      | 3.36          |
| 6 - Good       | 20.31   | 32.2%      | 1.96          |
| 5 - Fair       | 3.02    | 4.8%       | 0.24          |
| 4 - Fair/Poor  | 0.00    | 0.0%       | 0.00          |
| 3 - Poor       | 0.00    | 0.0%       | 0.00          |
| 2 - Very Poor  | 0.00    | 0.0%       | 0.00          |
| 1 - Failed     | 0.00    | 0.0%       | 0.00          |
| 0 -Gravel      | 1.01    | 1.6%       | N/A           |
| Total:         | 63.13   | 100.0%     | 6.72          |