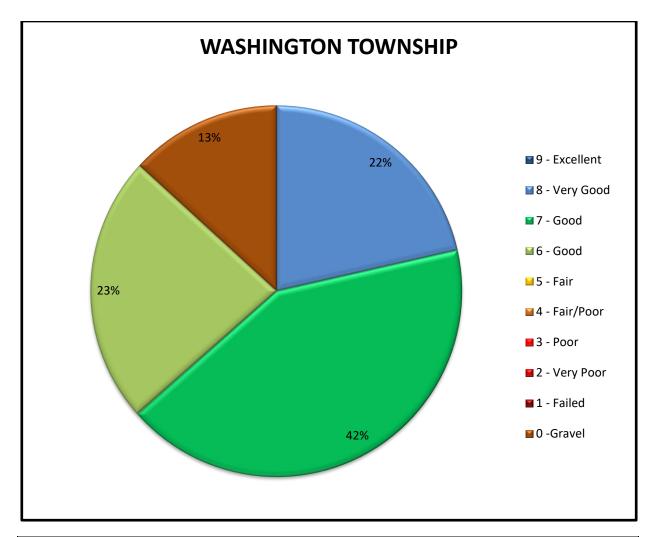

| WASHINGTON TOWNSHIP |         |            |               |
|---------------------|---------|------------|---------------|
| Rating              | Mileage | Percentage | Weight Rating |
| 9 - Excellent       | 0.00    | 0.0%       | 0.00          |
| 8 - Very Good       | 11.96   | 21.5%      | 1.98          |
| 7 - Good            | 23.42   | 42.0%      | 3.39          |
| 6 - Good            | 13.00   | 23.3%      | 1.61          |
| 5 - Fair            | 0.00    | 0.0%       | 0.00          |
| 4 - Fair/Poor       | 0.00    | 0.0%       | 0.00          |
| 3 - Poor            | 0.00    | 0.0%       | 0.00          |
| 2 - Very Poor       | 0.00    | 0.0%       | 0.00          |
| 1 - Failed          | 0.00    | 0.0%       | 0.00          |
| 0 -Gravel           | 7.34    | 13.2%      | N/A           |
| Total:              | 55.72   | 100.0%     | 6.98          |