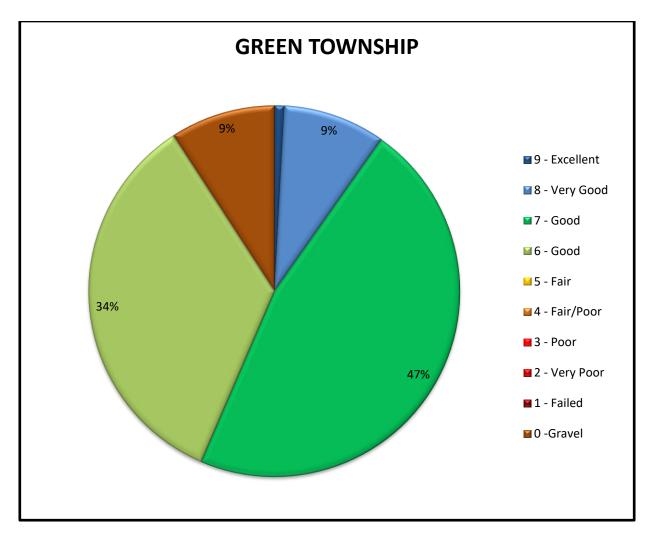

| GREEN TOWNSHIP |         |            |               |
|----------------|---------|------------|---------------|
| Rating         | Mileage | Percentage | Weight Rating |
| 9 - Excellent  | 0.57    | 0.9%       | 0.08          |
| 8 - Very Good  | 5.98    | 8.9%       | 0.79          |
| 7 - Good       | 31.24   | 46.7%      | 3.60          |
| 6 - Good       | 23.02   | 34.4%      | 2.27          |
| 5 - Fair       | 0.00    | 0.0%       | 0.00          |
| 4 - Fair/Poor  | 0.00    | 0.0%       | 0.00          |
| 3 - Poor       | 0.00    | 0.0%       | 0.00          |
| 2 - Very Poor  | 0.00    | 0.0%       | 0.00          |
| 1 - Failed     | 0.00    | 0.0%       | 0.00          |
| 0 -Gravel      | 6.13    | 9.2%       | N/A           |
| Total:         | 66.94   | 100.0%     | 6.74          |