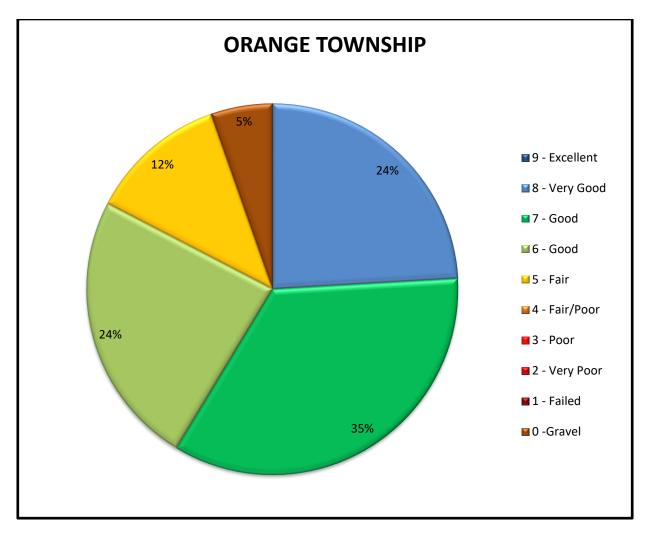

| ORANGE TOWNSHIP |         |            |               |
|-----------------|---------|------------|---------------|
| Rating          | Mileage | Percentage | Weight Rating |
| 9 - Excellent   | 0.00    | 0.0%       | 0.00          |
| 8 - Very Good   | 16.07   | 24.1%      | 2.04          |
| 7 - Good        | 23.07   | 34.6%      | 2.56          |
| 6 - Good        | 16.00   | 24.0%      | 1.52          |
| 5 - Fair        | 8.00    | 12.0%      | 0.63          |
| 4 - Fair/Poor   | 0.00    | 0.0%       | 0.00          |
| 3 - Poor        | 0.00    | 0.0%       | 0.00          |
| 2 - Very Poor   | 0.00    | 0.0%       | 0.00          |
| 1 - Failed      | 0.00    | 0.0%       | 0.00          |
| 0 -Gravel       | 3.59    | 5.4%       | N/A           |
| Total:          | 66.73   | 100.0%     | 6.75          |