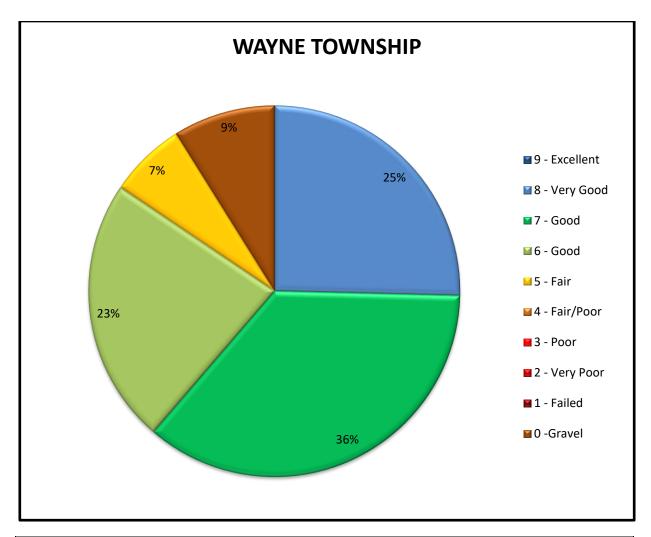

| WAYNE TOWNSHIP |         |            |               |
|----------------|---------|------------|---------------|
| Rating         | Mileage | Percentage | Weight Rating |
| 9 - Excellent  | 0.00    | 0.0%       | 0.00          |
| 8 - Very Good  | 16.90   | 25.4%      | 2.23          |
| 7 - Good       | 23.91   | 35.9%      | 2.76          |
| 6 - Good       | 15.41   | 23.1%      | 1.52          |
| 5 - Fair       | 4.45    | 6.7%       | 0.37          |
| 4 - Fair/Poor  | 0.00    | 0.0%       | 0.00          |
| 3 - Poor       | 0.00    | 0.0%       | 0.00          |
| 2 - Very Poor  | 0.00    | 0.0%       | 0.00          |
| 1 - Failed     | 0.00    | 0.0%       | 0.00          |
| 0 -Gravel      | 5.91    | 8.9%       | N/A           |
| Total:         | 66.58   | 100.0%     | 6.88          |