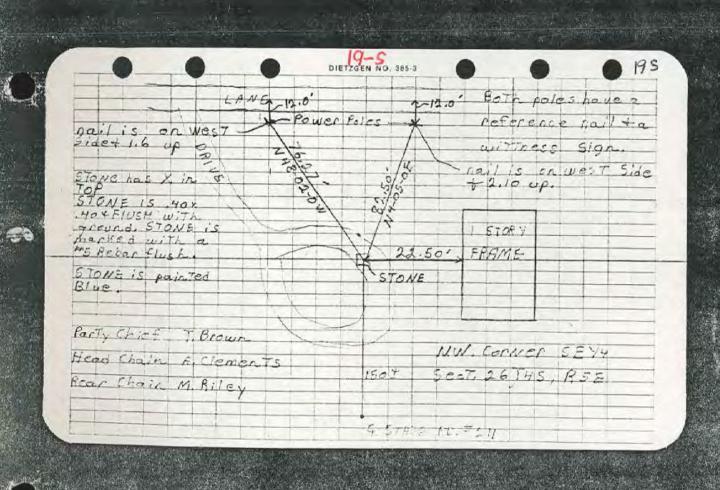

2-W

| Stone is 0.50x 0.50' x 0.50'                   | N   | Pa     | TV C    | hief -   | T. Brown |
|------------------------------------------------|-----|--------|---------|----------|----------|
| marked with a metal                            |     | Head   | Chain   | A.C.     | ements   |
| posty sign.                                    |     | Hear C | hain    | M. R.    | 1ey.     |
| Both Trees heve a                              |     |        |         |          |          |
| blaze with a allumium fc                       | EAS | T 32.  | 0 2.5'8 | beech    | h,na:I   |
| havea willness sign 11.40                      |     |        | ()      | + 2.20   |          |
|                                                | "   | 6 1.   | 70'0    | Sassaf   | cas,     |
| N. W. Corner NEVY, SWYY SECTION 31, THS, R 5 E |     |        |         |          | Side     |
| Date 4-4-86                                    |     | 05/    | ree.4   | 1.90' up | 266      |
|                                                |     |        |         |          | 84       |

SE cor. N/h, SW/H, SW/H

Sect 31, T45, R5E

Rear Chain A. Clements Party Chief T. Brown Head Chain R. Crone 68-5-4

D 2.2' & Beech, nail in east side + 2.5' up.
Tree has a witthess N38-18-36E

STONE

Fence con. - 81 25.60 + 1.9 Up. Tree has a withness sign.

19.55

2,2 & Beech, nail of sign.

is in good shape of Stone is .80' x.60'x has Xin Top. STONE

TY

X-X

TOWNSHIP

K-3

COPNER