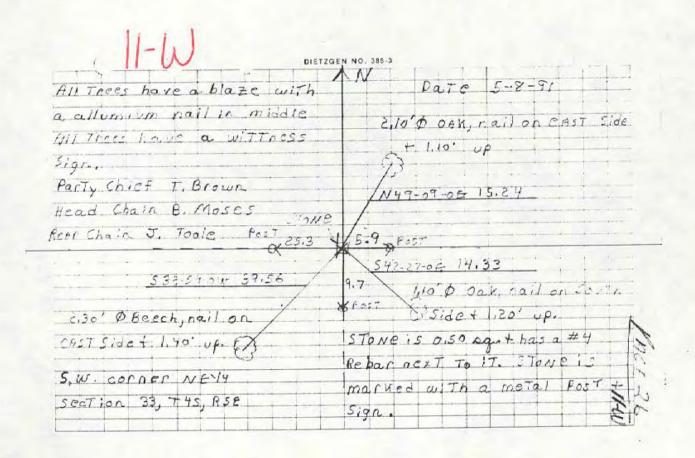

------------|-------------|--|
|             | FIELD<br>BOOK | #4 Pg.26                    |                |             |  |
|             | CHECKED BY    | H. E.                       | T.B.           | H.B.        |  |
|             | DATE          | 5-8-91                      | 5-8-91         | 5-8-91      |  |
| BEARING     | FROM          | N49-09-0E                   | S42-27-0E      | 532-54-0W   |  |
| DISTANCE    | FROM          | 15.24                       | 14.33          | 39.56       |  |
| N OF        | REFERENCE     | 2" Oak                      | t<br>1,10' oak | 2,30 Beech  |  |
| DESCRIPTION | MONUMENT      | Stone                       | #4 REbar nex   |             |  |
|             | LOCATION      | S.W. Corner<br>N.E.% Sec.33 | *              |             |  |



Harrison Co. No. W-11

11-6

T 4 S, R 5 E 2nd Prin, Mer. County Harrison State Indiana

Center Quarter Corner common to section 33

|                                                                                                                                 | EXISTING                                                                                                          | SURVEYS                                                                                                                                                                |  |  |  |  |  |
|---------------------------------------------------------------------------------------------------------------------------------|-------------------------------------------------------------------------------------------------------