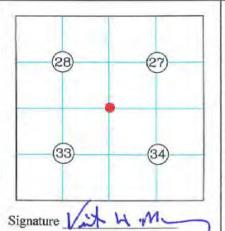

ING FROM N74-14W CORNER FROM 30,31 38.45 81,31 Power Line 24" Maple REFERENCE Electric DESCRIPTION OF MONUMENT Stone S.W. Corner Sec. 22 LOCATION



Harrison Co. No. U-13

13-0

T 4 S, R 5 E 2nd Prin. Mer. County Harrison State Indiana

Section Corner common to sections 27, 28, 33 and 34

# EXISTING SURVEYS No Original Government Survey Evidence Recovered Picture No reference objects nearby. See surveys recorded in Legal Survey Book 3, Page 3, Survey Book 6, Page 669 and Instrument Number 200508711 of the Harrison County, Indian records. Subsequent Corner Restoration Picture Year surveyed 1890 By Lew O'Bannon Where filed or recorded Survey Book 1, Page 174 Monument Large Stone (Original, concrete post, iron rod, etc...) Bearing Trees, Reference Objects Species\_ Diameter Bearing Distance



Date: October 5, 2012

Perpetuation Record

Monument and accessories established. Include brief description of area. Set #5 by 30" pin with 3½" aluminum disc, stamped to depict the corner position, 2.0' South of stone.

N: 1046581.21 { NGS Station E: 238759.09 { TT44DAZ

N: 1048764.76 { Corner

E: 244179.49 {

Horold &K Constin 2012



NGS STATION TT44DAZ PID: HZ2243 N 537.43' W 91.99' DECLARANT I affirm, under the penalties of perjury, that I have taken responsible care to redact, each Social Security number in this document, unless required by law. Victor H. LAST DATE OF FIELD WORK OCT. 02, 2012 DATE OF SURVEY: OCT. 5, 2012 VICTOR H. McCAULEY, PROFESSIONAL LAND URVEYOR, REGISTERED BY THE LAWS OF THE STATE OF INDIANA, HEREBY DECLARE THAT I LAVE RECOVERED, RESTORED AND PERPETLATE OF INDI