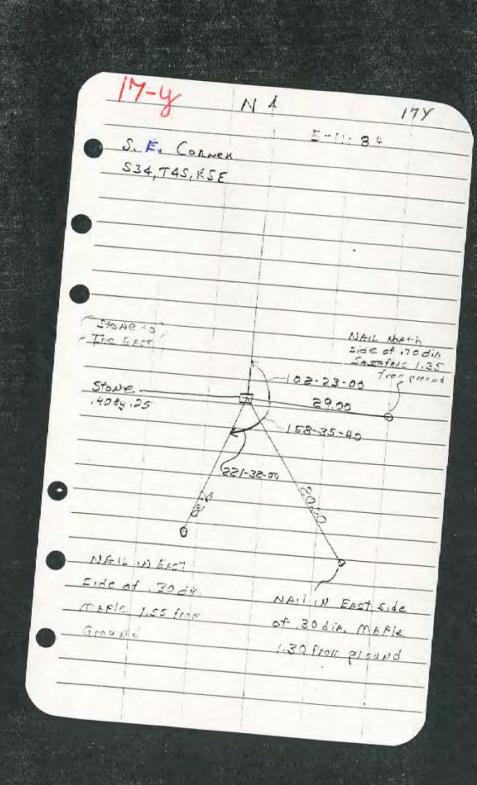

|      |               |       |             |



COUNTY

TOWNSHIP . 4 SOUTH

CORNER - 17-X-

RANGE 5 EAST 2 ND PRINCIPAL MERIDIAN

Sign Placed REMARKS 2 Pg.67 Sign Placed Sign Placed CHECKED | FIELD BOOK T.B, T.B. T.B. BY 5-11-84 5-11-84 5-11-84 CHECKED DATE 221-32-00 102-23-00 158-35-40 CORNER DISTANCE BEARING FROM , 29,00° 20.20 CORNER 9,30 FROM 8" Sassafra's REFERENCE 4" Maple 4" Maple DESCRIPTION OF MONUMENT Stone S.E. Corner Section 34 LOCATION



# LAND CORNER RECORD

Index No. Y-17

T 4S R 5E County Harrison State Indiana

South Section Corner to Sections 34 & 35

| Destruction                                                                                                                                               | Evidence of Subsequent Corner Restoration Found                                                                                                                                                                                                                                                                                                                                                                                             |
|----------------------------------------------------------------------------------------