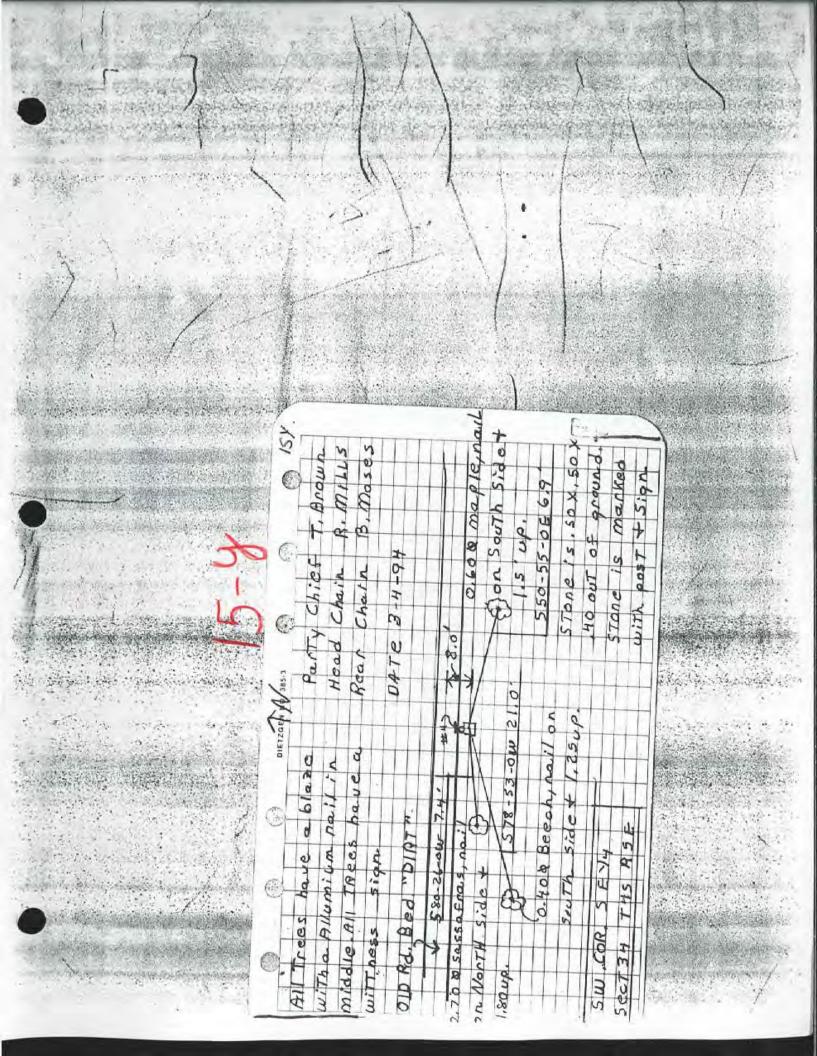

J-60

Post Placed PRINCIPAL MERIDIAN REMARKS FIELD 5/114 CHECKED 2ND BY TOB EAST CHECKED 11-8-07 DATE 2 N 60 W FROM RANGE BEARING S 60 W M S 80 DISTANCE FROM 12.65 5.95 14.6 REFERENCE 30" Ash 18" Ash 4" Ash OF TOWNSHIP DESCRIPTION Stone 12x12 MONUMENT NW Corner NE½-NE¾ Sec. 12 OCATION COPNER

24-E

|                                   | -/:                                                                                                                                                                                                                                                                                                                                                                                                                                                                                                                                                                                                                                                                                                                                                                                                                                                                                                                                                                                                                                                                                                                                                                                                                                                                                                                                                                                                                                                                                                                                                                                                                                                                                                                                                                                                                                                                                                                                                                                                                                                                                                                            |
|-----------------------------------|--------------------------------------------------------------------------------------------------------------------------------------------------------------------------------------------------------------------------------------------------------------------------------------------------------------------------------------------------------------------------------------------------------------------------------------------------------------------------------------------------------------------------------------------------------------------------------------------------------------------------------------------------------------------------------------------------------------------------------------------------------------------------------------------------------------------------------------------------------------------------------------------------------------------------------------------------------------------------------------------------------------------------------------------------------------------------------------------------------------------------------------------------------------------------------------------------------------------------------------------------------------------------------------------------------------------------------------------------------------------------------------------------------------------------------------------------------------------------------------------------------------------------------------------------------------------------------------------------------------------------------------------------------------------------------------------------------------------------------------------------------------------------------------------------------------------------------------------------------------------------------------------------------------------------------------------------------------------------------------------------------------------------------------------------------------------------------------------------------------------------------|
| HARRISON                          | COUNTY SURVEYOR 5/114                                                                                                                                                                                                                                                                                                                                                                                                                                                                                                                                                                                                                                                                                                                                                                                                                                                                                                                                                                                                                                                                                                                                                                                                                                                                                                                                                                                                                                                                                                                                                                                                                                                                                                                                                                                                                                                                                                                                                                                                                                                                                                          |
| CORNER MONUMENT RI                | COUNTY SURVEYOR COVERY & REFERENCE RECORD                                                                                                                                                                                                                                                                                                                                                                                                                                                                                                                                                                                                                                                                                                                                                                                                                                                                                                                                                                                                                                                                                                                                                                                                                                                                                                                                                                                                                                                                                                                                                                                                                                                                                                                                                                                                                                                                                                                                                                                                                                                                                      |
| TWNSHP: 4 RANGE: 5 SECTION        | A REFERENCE RECORD                                                                                                                                                                                                                                                                                                                                                                                                                                                                                                                                                                                                                                                                                                                                                                                                                                                                                                                                                                                                                                                                                                                                                                                                                                                                                                                                                                                                                                                                                                                                                                                                                                                                                                                                                                                                                                                                                                                                                                                                                                                                                                             |
| Ednor Section                     | COMMERCE IN COLUMN                                                                                                                                                                                                                                                                                                                                                                                                                                                                                                                                                                                                                                                                                                                                                                                                                                                                                                                                                                                                                                                                                                                                                                                                                                                                                                                                                                                                                                                                                                                                                                                                                                                                                                                                                                                                                                                                                                                                                                                                                                                                                                             |
| MONUT                             | MENT INFORMATION DATE: // 8/07                                                                                                                                                                                                                                                                                                                                                                                                                                                                                                                                                                                                                                                                                                                                                                                                                                                                                                                                                                                                                                                                                                                                                                                                                                                                                                                                                                                                                                                                                                                                                                                                                                                                                                                                                                                                                                                                                                                                                                                                                                                                                                 |
| 11111                             |                                                                                                                                                                                                                                                                                                                                                                                                                                                                                                                                                                                                                                                                                                                                                                                                                                                                                                                                                                                                                                                                                                                                                                                                                                                                                                                                                                                                                                                                                                                                                                                                                                                                                                                                                                                                                                                                                                                                                                                                                                                                                                                                |
| LOCATION: NWCORNER - N            | 44-NE14 SEC 12                                                                                                                                                                                                                                                                                                                                                                                                                                                                                                                                                                                                                                                                                                                                                                                                                                                                                                                                                                                                                                                                                                                                                                                                                                                                                                                                                                                                                                                                                                                                                                                                                                                                                                                                                                                                                                                                                                                                                                                                                                                                                                                 |
| DESCRIPTION: Stone                | 12 4 12                                                                                                                                                                                                                                                                                                                                                                                                                                                                                                                                                                                                                                                                                                                                                                                                                                                                                                                                                                                                                                                                                                                                                                                                                                                                                                                                                                                                                                                                                                                                                                                                                                                                                                                                                                                                                                                                                                                                                                                                                                                                                                                        |
|                                   | 21/2                                                                                                                                                                                                                                                                                                                                                                                                                                                                                                                                                                                                                                                                                                                                                                                                                                                                                                                                                                                                                                                                                                                                                                                                                                                                                                                                                                                                                                                                                                                                                                                                                                                                                                                                                                                                                                                                                                                                                                                                                                                                                                                           |
| ADDITIONAL DISTINGUISHING CHARAC  |                                                                                                                                                                                                                                                                                                                                                                                                                                                                                                                                                                                                                                                                                                                                                                                                                                                                                                                                                                                                                                                                                                                                                                                                                                                                                                                                                                                                                                                                                                                                                                                                                                                                                                                                                                                                                                                                                                                                                                                                                                                                                                                                |
|                                   | LEGISTICS:                                                                                                                                                                                                                                                                                                                                                                                                                                                                                                                                                                                                                                                                                                                                                                                                                                                                                                                                                                                                                                                                                                                                                                                                                                                                                                                                                                                                                                                                                                                                                                                                                                                                                                                                                                                                                                                                                                                                                                                                                                                                                                                     |
|                                   |                                                                                                                                                                                                                                                                                                                                                                                                                                                                                                                                                                                                                                                                                                                                                                                                                                                                                                                                                                                                                                                                                                                                                                                                                                                                                                                                                                                                                                                                                                                                                                                                                                                                                                                                                                                                                                                                                                                                                                                                                                                                                                                                |
| SIGN PLACED X YES DATE: 2 128     | 1 22                                                                                                                                                                                                                                                                                                                                                                                                                                                                                                                                                                                                                                                                                                                                                                                                                                                                                                                                                                                                                                                                                                                                                                                                                                                                                                                                                                                                                                                                                                                                                                                                                                                                                                                                                                                                                                                                                                                                                                                                                                                                                                                           |
| .*                                | 14                                                                                                                                                                                                                                                                                                                                                                                                                                                                                                                                                                                                                                                                                                                                                                                                                                                                                                                                                                                                                                                                                                                                                                                                                                                                                                                                                                                                                                                                                                                                                                                                                                                                                                                                                                                                                                                                                                                                                                                                                                                                                                                             |
| WIIN                              | ESS MARKERS                                                                                                                                                                                                                                                                                                                                                                                                                                                                                                                                                                                                                                                                                                                                                                                                                                                                                                                                                                                                                                                                                                                                                                                                                                                                                                                                                                                                                                                                                                                                                                                                                                                                                                                                                                                                                                                                                                                                                                                                                                                                                                                    |
| I 30"AS h SIGN BL                 | 475                                                                                                                                                                                                                                                                                                                                                                                                                                                                                                                                                                                                                                                                                                                                                                                                                                                                                                                                                                                                                                                                                                                                                                                                                                                                                                                                                                                                                                                                                                                                                                                                                                                                                                                                                                                                                                                                                                                                                                                                                                                                                                                            |
| 2 18" ASh                         | 14.6 360 W                                                                                                                                                                                                                                                                                                                                                                                                                                                                                                                                                                                                                                                                                                                                                                                                                                                                                                                                                                                                                                                                                                                                                                                                                                                                                                                                                                                                                                                                                                                                                                                                                                                                                                                                                                                                                                                                                                                                                                                                                                                                                                                     |
| 3. 4" Ash                         | 12.65' NGOW                                                                                                                                                                                                                                                                                                                                                                                                                                                                                                                                                                                                                                                                                                                                                                                                                                                                                                                                                                                                                                                                                                                                                                                                                                                                                                                                                                                                                                                                                                                                                                                                                                                                                                                                                                                                                                                                                                                                                                                                                                                                                                                    |
| N.                                | 306                                                                                                                                                                                                                                                                                                                                                                                                                                                                                                                                                                                                                                                                                                                                                                                                                                                                                                                                                                                                                                                                                                                                                                                                                                                                                                                                                                                                                                                                                                                                                                                                                                                                                                                                                                                                                                                                                                                                                                                                                                                                                                                            |
| STANDING TO                       | A1 2 3 4 5 6 7 8 9 10 11 13 14 15 16 18 29 22 24                                                                                                                                                                                                                                                                                                                                                                                                                                                                                                                                                                                                                                                                                                                                                                                                                                                                                                                                                                                                                                                                                                                                                                                                                                                                                                                                                                                                                                                                                                                                                                                                                                                                                                                                                                                                                                                                                                                                                                                                                                                                               |
| 180                               | <b>一种中国国际国际</b>                                                                                                                                                                                                                                                                                                                                                                                                                                                                                                                                                                                                                                                                                                                                                                                                                                                                                                                                                                                                                                                                                                                                                                                                                                                                                                                                                                                                                                                                                                                                                                                                                                                                                                                                                                                                                                                                                                                                                                                                                                                                                                                |
| 02                                |                                                                                                                                                                                                                                                                                                                                                                                                                                                                                                                                                                                                                                                                                                                                                                                                                                                                                                                                                                                                                                                                                                                                                                                                                                                                                                                                                                                                                                                                                                                                                                                                                                                                                                                                                                                                                                                                                                                                                                                                                                                                                                                                |
| 750.                              | G 7 0 9 10                                                                                                                                                                                                                                                                                                                                                                                                                                                                                                                                                                                                                                                                                                                                                                                                                                                                                                                                                                                                                                                                                                                                                                                                                                                                                                                                                                                                                                                                                                                                                                                                                                                                                                                                                                                                                                                                                                                                                                                                                                                                                                                     |
| 34                                |                                                                                                                                                                                                                                                                                                                                                                                                                                                                                                                                                                                                                                                                                                                                                                                                                                                                                                                                                                                                                                                                                                                                                                                                                                                                                                                                                                                                                                                                                                                                                                                                                                                                                                                                                                                                                                                                                                                                                                                                                                                                                                                                |
| 1                                 | K is it is                                                                                                                                                                                                                                                                                                                                                                                                                                                                                                                                                                                                                                                                                                                                                                                                                                                                                                                                                                                                                                                                                                                                                                                                                                                                                                                                                                                                                                                                                                                                                                                                                                                                                                                                                                                                                                                                                                                                                                                                                                                                                                                     |
| 1251                              | <b>三篇等音音的图图图图图图</b>                                                                                                                                                                                                                                                                                                                                                                                                                                                                                                                                                                                                                                                                                                                                                                                                                                                                                                                                                                                                                                                                                                                                                                                                                                                                                                                                                                                                                                                                                                                                                                                                                                                                                                                                                                                                                                                                                                                                                                                                                                                                                                            |
| 30"A556000 5. 85. 500E            | 0 19 20 21 22 23                                                                                                                                                                                                                                                                                                                                                                                                                                                                                                                                                                                                                                                                                                                                                                                                                                                                                                                                                                                                                                                                                                                                                                                                                                                                                                                                                                                                                                                                                                                                                                                                                                                                                                                                                                                                                                                                                                                                                                                                                                                                                                               |
| 0"AS 600 S                        |                                                                                                                                                                                                                                                                                                                                                                                                                                                                                                                                                                                                                                                                                                                                                                                                                                                                                                                                                                                                                                                                                                                                                                                                                                                                                                                                                                                                                                                                                                                                                                                                                                                                                                                                                                                                                                                                                                                                                                                                                                                                                                                                |
| 3/6                               | 3 30 29 20 27 26 23                                                                                                                                                                                                                                                                                                                                                                                                                                                                                                                                                                                                                                                                                                                                                                                                                                                                                                                                                                                                                                                                                                                                                                                                                                                                                                                                                                                                                                                                                                                                                                                                                                                                                                                                                                                                                                                                                                                                                                                                                                                                                                            |
| 14.0                              | Valable Branch                                                                                                                                                                                                                                                                                                                                                                                                                                                                                                                                                                                                                                                                                                                                                                                                                                                                                                                                                                                                                                                                                                                                                                                                                                                                                                                                                                                                                                                                                                                                                                                                                                                                                                                                                                                                                                                                                                                                                                                                                                                                                                                 |
| 1 1                               | X 31 32 33 34 35 36                                                                                                                                                                                                                                                                                                                                                                                                                                                                                                                                                                                                                                                                                                                                                                                                                                                                                                                                                                                                                                                                                                                                                                                                                                                                                                                                                                                                                                                                                                                                                                                                                                                                                                                                                                                                                                                                                                                                                                                                                                                                                                            |
| RECOVERED BY: Bob Is a Rigg -Ac   | ACC DISTRICT OF THE PARTY OF TH |
| 1)                                | DATE: // 8,07                                                                                                                                                                                                                                                                                                                                                                                                                                                                                                                                                                                                                                                                                                                                                                                                                                                                                                                                                                                                                                                                                                                                                                                                                                                                                                                                                                                                                                                                                                                                                                                                                                                                                                                                                                                                                                                                                                                                                                                                                                                                                                                  |
|                                   | DATE:                                                                                                                                                                                                                                                                                                                                                                                                                                                                                                                                                                                                                                                                                                                                                                                                                                                                                                                                                                                                                                                                                                                                                                                                                                                                                                                                                                                                                                                                                                                                                                                                                                                                                                                                                                                                                                                                                                                                                                                                                                                                                                                          |
| REFERENCED BY: TOB                | DATE CONTRACTOR                                                                                                                                                                                                                                                                                                                                                                                                                                                                                                                                                                                                                                                                                                                                                                                                                                                                                                                                                                                                                                                                                                                                                                                                                                                                                                                                                                                                                                                                                                                                                                                                                                                                                                                                                                                                                                                                                                                                                                                                                                                                                                                |
| -                                 | DATE: 2   28   08                                                                                                                                                                                                                                                                                                                                                                                                                                                                                                                                                                                                                                                                                                                                                                                                                                                                                                                                                                                                                                                                                                                                                                                                                                                                                                                                                                                                                                                                                                                                                                                                                                                                                                                                                                                                                                                                                                                                                                                                                                                                                                              |
| man-                              | DATE:                                                                                                                                                                                                                                                                                                                                                                                                                                                                                                                                                                                                                                                                                                                                                                                                                                                                                                                                                                                                                                                                                                                                                                                                                                                                                                                                                                                                                                                                                                                                                                                                                                                                                                                                                                                                                                                                                                                                                                                                                                                                                                                          |
| ECORDED IN PERPETUATION RECORDS B | OOK:                                                                                                                                                                                                                                                                                                                                                                                                                                                                                                                                                                                                                                                                                                                                                                                                                                                                                                                                                                                                                                                                                                                                                                                                                                                                                                                                                                                                                                                                                                                                                                                                                                                                                                                                                                                                                                                                                                                                                                                                                                                                                                                           |
| o. Bake                           | DATE: 3 13 108                                                                                                                                                                                                                                                                                                                                                                                                                                                                                                                                                                                                                                                                                                                                                                                                                                                                                                                                                                                                                                                                                                                                                                                                                                                                                                                                                                                                                                                                                                                                                                                                                                                                                                                                                                                                                                                                                                                                                                                                                                                                                                                 |
| - 111                             |                                                                                                                                                                                                                                                                                                                                                                                                                                                                                                                                                                                                                                                                                                                                                                                                                                                                                                                                                                                                                                                                                                                                                                                                                                                                                                                                                                                                                                                                                                                                                                                                                                                                                                                                                                                                                                                                                                                                                                                                                                                                                                                                |
| 111                               |                                                                                                                                                                                                                                                                                                                                                                                                                                                                                                                                                                                                                                                                                                                                                                                                                                                                                                                                                                                                                                                                                                                                                                                                                                                                                                                                                                                                                                                                                                                                                                                                                                                                                                                                                                                                                                                                                                                                                                                                                                                                                                                                |
| 111                               |                                                                                                                                                                                                                                                                                                                                                                                                                                                                                                                                                                                                                                                                                                                                                                                                                                                                                                                                                                                                                                                                                                                                                                                                                                                                                                                                                                                                                                                                                                                                                                                                                                                                                                                                                                                                                                                                                                                                                                                                                                                                                                                                |

T4-R-5-SEC 12

\*\* PLEASE COMPLETE IN BLACK INK OR TYPE \*\*

E-24 DOC# SKETCH: LINE TABLE 14.60 N60,00,00.A \$80"00'CO"E FLOYD COUNTY RANGE FOUND 12"X12" POINTED STONE 15" ABOVE GRADE DEED ROTERENGED NORTH HEST CORNER NORTH HEST 1/4 NORTH HEST 1/4 SECTION 12 HCSM (HCLD) SET MAGNAIL AND COLLAR IN 18" ASH TREE 2' ABOVE GRADE "ISGRIGG LS" NORTHEAST CORNER NORTHWEST 1/4 SECTION 12 T 4 S. R 5 E CALCULATED FLOYD COUNTY SOUTHEAST CORNER OF SECTION 1 1320.00 1840.39 1840.39 NORTHEAST CORNER OF SET 5/8" REBAR AND CAP 3" ABOVE GRADE FOUND 1' PIPE NORTHWEST CORNER NORTHWEST 1/4 NORTHWEST 1/4 SECTION 12 1 + S, R 3 E HCSM SECTION 12 "ISGRIGG LS" SET MAGNAIL AND COLLAR SET MAGNAIL AND COLLAR IN 30" ASH TREE IN 4" ASH TREE 2' ABOVE GRADE 2' ABOVE GRADE "ISGRIGG LS" "ISGR GG LS" / SOUTHWEST CORNER OF SECTION 6 HARRISON COUNTY SECTION 7

All bearings and distances must be from the corner to the witness. Indicate whether corner was found, set, or replaced and show north arrow.