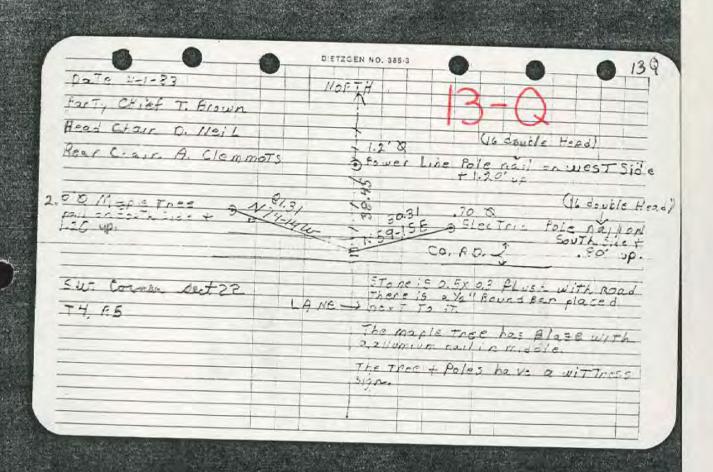

CHECKED 4-11-83 4-11-83 4-11-83 DATE S47-01E CORNER S75-16E N15-02W DISTANCE BEARING FROM CORNER FROM 19,85 12,41 15.0 REFERENCE 28" Beech 12" Beech 9" Maple DESCRIPTION OF MONUMENT Stone S.W. Cor.N.W.k, N.W. LOCATION

BILL trees have a blaze

With a Maltuman acut in

Strong is as as a sure of the sauth

Strong is an artist of the sauth

Strong is artist of the sauth

Strong is an artist of t

COUNTY

TOWNSI IIP\_4\_SOUTH

2 ND PRINCIPAL MERIDIAN RANGE 5 EAST

| |3-Q CORNER | |3-9

REMARKS Sign Placed Sign Placed #2 Pg. 22Sign Placed FIELD BOOK CHECKED T.B. T.B. T.B. BY CHECKED West Side 4-11-83 4-11-83 4-11-83 DATE N59-15-E CORNER DISTANCE BEARING FROM N74-14W CORNER FROM 30,31 38.45 81,31 Power Line 24" Maple REFERENCE Electric DESCRIPTION OF MONUMENT Stone S.W. Corner Sec. 22 LOCATION



Harrison Co. No. U-13

13-0

T 4 S, R 5 E 2nd Prin. Mer. County Harrison State Indiana

Section Corner common to sections 27, 28, 33 and 34

# EXISTING SURVEYS No Original Government Survey Evidence Recovered Picture No reference objects nearby. See surveys recorded in Legal Survey Book 3, Page 3, Survey Book 6, Page 669 and Instrument Number 200508711 of the Harrison County, Indian records. Subsequent Corner Restoration Picture Year surveyed 1890 By Lew O'Bannon Where filed or recorded Survey Book 1, Page 174 Monument Large Stone (Original, concrete post, iron rod, etc...) Bearing Trees, Reference Objects Species\_ Diameter Bearing Distance



Date: October 5, 2012

Perpetuation Record

Monument and accessories established. Include brief description of area. Set #5 by 30" pin with 3½" a