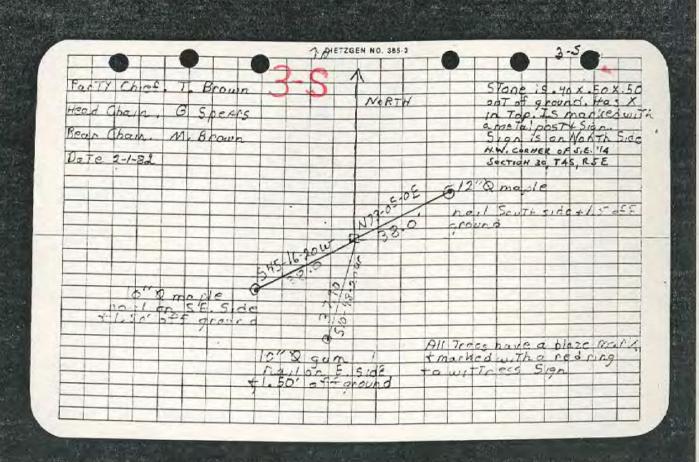

|                               | DESCRIP  | DESCRIPTION OF | DISTANCE BEARING | BEARING     |         |         |          |             |
|-------------------------------|----------|----------------|------------------|-------------|---------|---------|----------|-------------|
| LOCATION                      | MONUMENT | REFERENCE      | FROM             |             | DATE    | CHECKED | FIELD    | REMARKS     |
|                               | 4        |                | CORNER           | CORNER      | CHECKED | BY      | BOOK     |             |
|                               |          |                |                  |             |         |         |          |             |
| S.W. * S.W. * * N.W. * Corner | Stone    | 18" Walnut     | 17.87            | 886-05-0E   | 3-14-82 | M.B.    | #1 Pg.73 | Sign Placed |
| Section 30                    |          |                |                  |             |         |         |          |             |
|                               |          | 2" Double Oak  | ak 57,22         | S14-49-0E   | 3-14-82 | M.B.    |          | Sign Placed |
| , M. 7                        | er d     | 18% Popular    | 40.0             | S16-34-0W   | 3-14-82 | M.B.    |          | Sign Placed |
|                               | 16       |                | 711              |             |         |         |          |             |
| CK.                           |          |                |                  | 4           |         |         |          |             |
|                               |          | 10             |                  |             |         |         |          |             |
|                               |          |                | 27               | 15          |         |         |          |             |
|                               |          |                |                  | an threaten |         |         |          |             |
|                               | c        |                |                  |             |         |         |          |             |
|                               |          |                | 1                | 1.0         |         |         |          |             |
|                               |          |                |                  |             | W.      |         |          |             |
|                               |          |                |                  |             |         |         |          |             |
|                               |          |                |                  |             |         | -       |          |             |