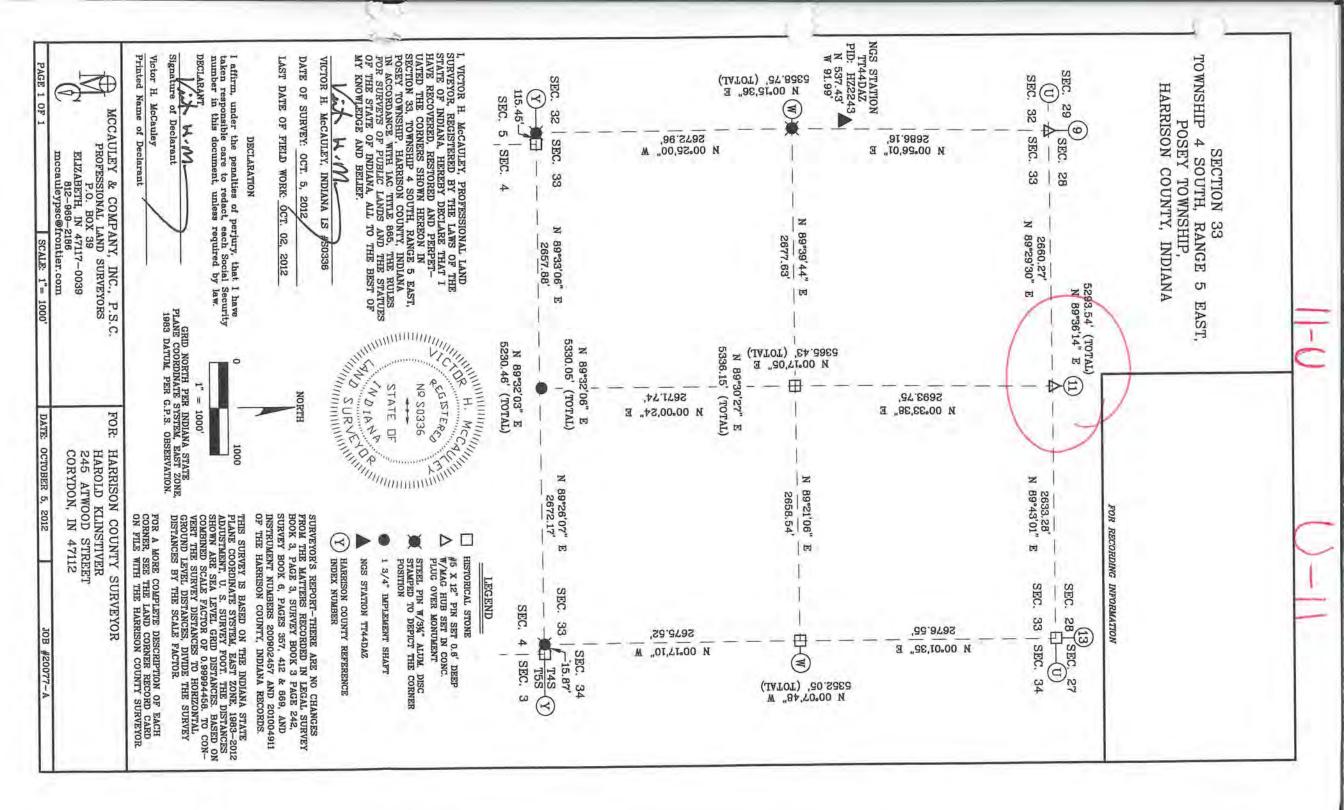

## HARRISON COUNTY CORNER REFERENCE

Harrison County No. E-1

T 4 S R 5 E 2nd Mer. , County Harrison State Indiana

North Section Corner common to Sections 6 and 7

| EXI                                                                                                                  | NG SURVEYS                                                                                 |                    |
|----------------------------------------------------------------------------------------------------------------------|--------------------------------------------------------------------------------------------|--------------------|
| No Original Government Survey Evidence Recov                                                                         | Picture/Sketch                                                                             |                    |
| See survey recorded in Instrument Number 20140                                                                       | 6. N/A                                                                                     |                    |
| Subsequent Corner Restoration  Year surveyed By Where filed or recorded Monument                                     | Evidence of Subsequent Corner Restora  Year of search2014By_VHM  Recovered railroad spike. | ition Found        |
| Monument(Original, concrete post, iron rod, etc)  Bearing Trees, Reference Objects Species Diameter Bearing Distance |                                                                                            |                    |
| area. Scenterlii Corner New Ut Cedar.                                                                                |                                                                                            | ent is situated in |

CORNER

RECORD

HARRISON

COUNTY

PAGE

CORNER 1-5

TOWNSHIP 4 SOUTH

RANGE 5 EAST 2 ND PRINCIPAL MERIDIAN