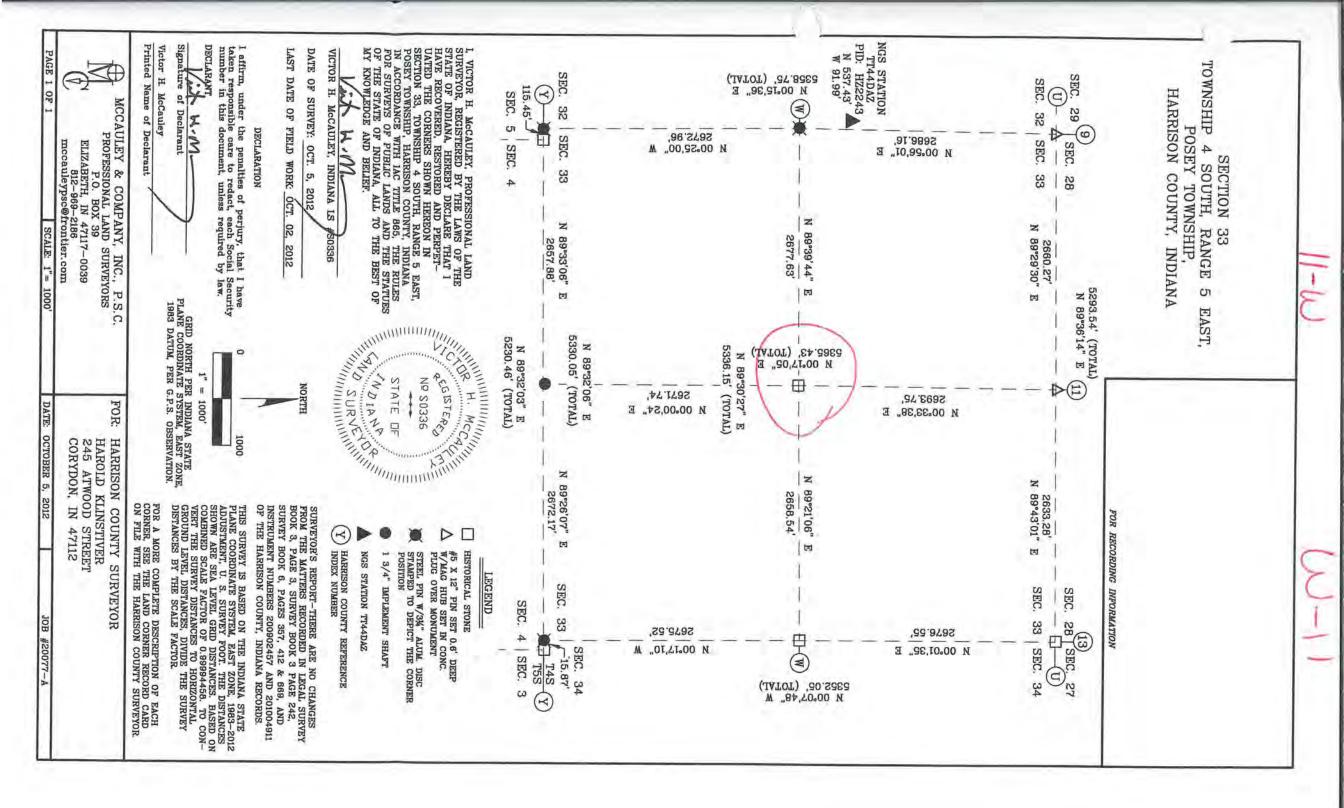

## HARRISON COUNTY CORNER REFERENCE

Harrison County No. E-1

T 4 S R 5 E 2nd Mer. , County Harrison State Indiana

North Section Corner common to Sections 6 and 7

| EXI                                                                                                                  | NG SURVEYS                                                                                 |                    |
|----------------------------------------------------------------------------------------------------------------------|--------------------------------------------------------------------------------------------|--------------------|
| No Original Government Survey Evidence Recov                                                                         | Picture/Sketch                                                                             |                    |
| See survey recorded in Instrument Number 20140                                                                       | 6. N/A                                                                                     |                    |
| Subsequent Corner Restoration  Year surveyed By Where filed or recorded Monument                                     | Evidence of Subsequent Corner Restora  Year of search2014By_VHM  Recovered railroad spike. | ition Found        |
| Monument(Original, concrete post, iron rod, etc)  Bearing Trees, Reference Objects Species Diameter Bearing Distance |                                                                                            |                    |
| area. Scenterlii Corner New Ut Cedar.                                                                                |                                                                                            | ent is situated in |

CORNER

RECORD

HARRISON

COUNTY

PAGE

CORNER 1-5

TOWNSHIP 4 SOUTH

RANGE 5 EAST 2 ND PRINCIPAL MERIDIAN