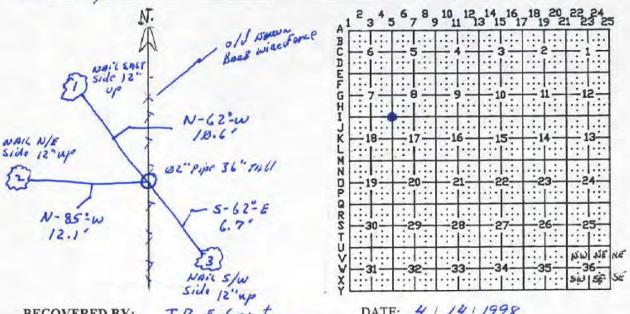

## HARRISON COUNTY CORNER REFERENCE

Harrison County No. E-1

T 4 S R 5 E 2nd Mer. , County Harrison State Indiana

North Section Corner common to Sections 6 and 7

| EXI                                                                                                                  | NG SURVEYS                                                                                 |                    |
|----------------------------------------------------------------------------------------------------------------------|--------------------------------------------------------------------------------------------|--------------------|
| No Original Government Survey Evidence Recov                                                                         | Picture/Sketch                                                                             |                    |
| See survey recorded in Instrument Number 20140                                                                       | 6. N/A                                                                                     |                    |
| Subsequent Corner Restoration  Year surveyed By Where filed or recorded Monument                                     | Evidence of Subsequent Corner Restora  Year of search2014By_VHM  Recovered railroad spike. | ition Found        |
| Monument(Original, concrete post, iron rod, etc)  Bearing Trees, Reference Objects Species Diameter Bearing Distance |                                                                                            |                    |
| area. Scenterlii Corner New Ut Cedar.                                                                                |                                                                                            | ent is situated in |

CORNER

RECORD

HARRISON

COUNTY

PAGE

CORNER 1-5

TOWNSHIP 4 SOUTH

RANGE 5 EAST 2 ND PRINCIPAL MERIDIAN