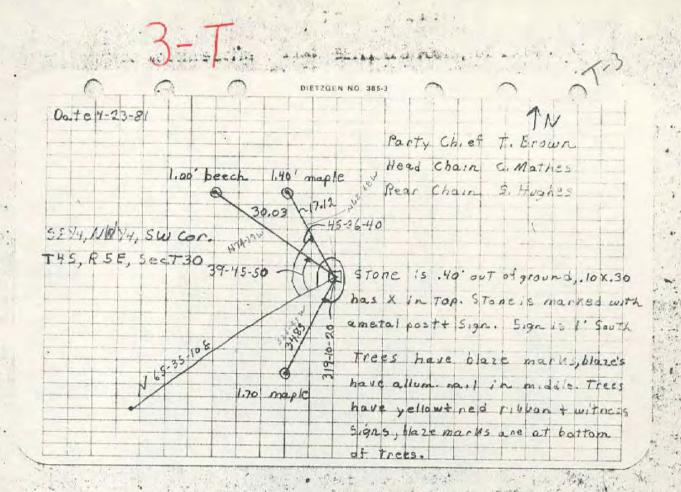

HARRISON COUNT

TOWNOT

3-0

CORNER 2-W

TOWNSHIP .4 SOUTH

RANGE E EAST 2 ND PRINCIPAL MERIDIA

REMARKS Sign Placed #3 Pg.38 Sign Placed Sign Placed FIELD BOOK CHECKED T.B. T.B. BY CHECKED 4-4-86 4-4-86 4-4-86 DATE 372-19-0E CORNER DISTANCE DEARING FROM East CORNER FROM 32.10 1.90' Sassadrass 2.5 Beech ' REFERENCE DESCRIPTION OF FC. MONUMENT Stone N.W. Corner NEW SWY Section 31 LOCATION

2-W

| Stone is 0.50x 0.50' x 0.50'                   | N   | Pa     | TV C    | hief -   | T. Brown |
|------------------------------------------------|-----|--------|---------|----------|----------|
| marked with a metal                            |     | Head   | Chain   | A.C.     | ements   |
| posty sign.                                    |     | Hear C | hain    | M. R.    | 1ey.     |
| Both Trees heve a                              |     |        |         |          |          |
| blaze with a allumium fc                       | EAS | T 32.  | 0 2.5'8 | beech    | h,na:I   |
| havea willness sign 11.40                      |     |        | ()      | + 2.20   |          |
|                                                | "   | 6 1.   | 70'0    | Sassaf   | cas,     |
| N. W. Corner NEVY, SWYY SECTION 31, THS, R 5 E |     |        |         |          | Side     |
| Date 4-4-86                                    |     | 05/    | ree.4   | 1.90' up | 266      |
|                                                |     |        |         |          | 84       |