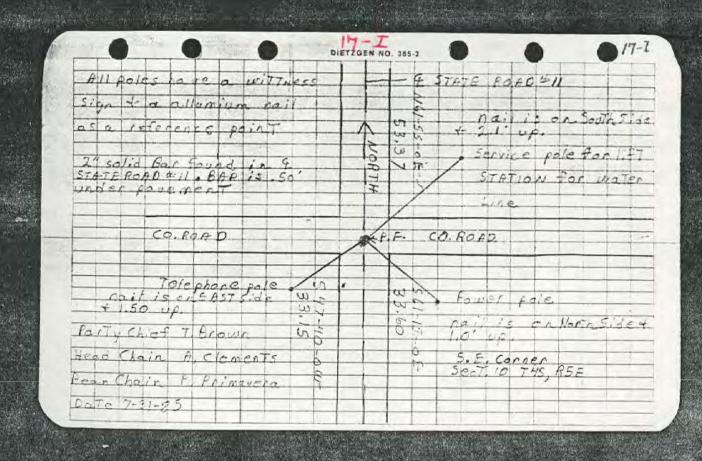

#### METHOD USED TO ESTABLISH CORNER.

Found Stone.

## SURVEY PLAT & RECORDING DATA WHICH PRODUCED CORNER

See attached survey of Caesars

| SURVEYORS CERTIFICATE: I certify the monument located on November 8 2007    | t and accessories indicated above were field |
|-----------------------------------------------------------------------------|----------------------------------------------|
| SIGNATURE - PLS NO 11-8-2007 DATE Bob Isgrigg and Associates FIRM OR AGENCY | OR GISTER                                    |
| Jefferson ville Indiana CITY STATE                                          | No. S0365<br>STATE OF                        |
| Accepted and filed:  Date                                                   | NO SURVE TOTAL                               |