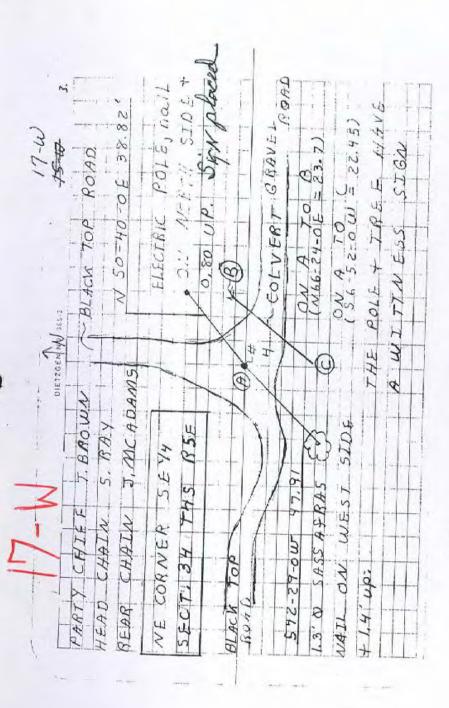

|      |               |       |             |



COUNTY

TOWNSHIP . 4 SOUTH

CORNER - 17-X-

RANGE 5 EAST 2 ND PRINCIPAL MERIDIAN

Sign Placed REMARKS 2 Pg.67 Sign Placed Sign Placed CHECKED | FIELD BOOK T.B, T.B. T.B. BY 5-11-84 5-11-84 5-11-84 CHECKED DATE 221-32-00 102-23-00 158-35-40 CORNER DISTANCE BEARING FROM , 29,00° 20.20 CORNER 9,30 FROM 8" Sassafra's REFERENCE 4" Maple 4" Maple DESCRIPTION OF MONUMENT Stone S.E. Corner Section 34 LOCATION



# LAND CORNER RECORD

Index No. Y-17

T 4S R 5E County Harrison State Indiana

South Section Corner to Sections 34 & 35

| Destruction                                                                                                                                               | Evidence of Subsequent Corner Restoration Found