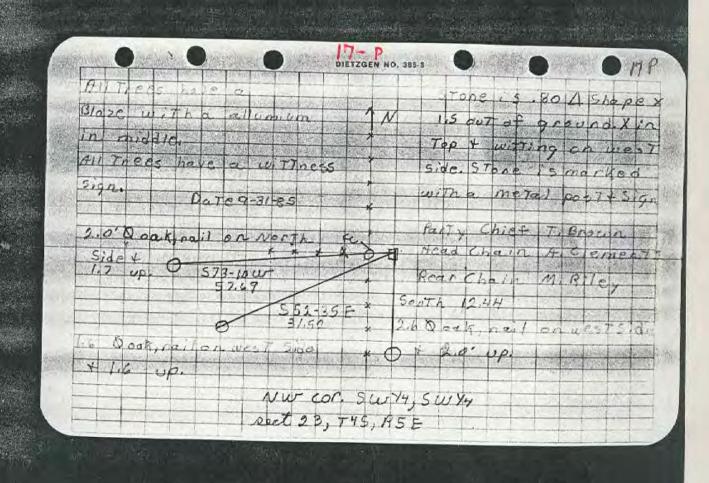

2-W

| Stone is 0.50x 0.50' x 0.50'                   | N   | Pa     | TV C    | hief -   | T. Brown |
|------------------------------------------------|-----|--------|---------|----------|----------|
| marked with a metal                            |     | Head   | Chain   | A.C.     | ements   |
| posty sign.                                    |     | Hear C | hain    | M. R.    | 1ey.     |
| Both Trees heve a                              |     |        |         |          |          |
| blaze with a allumium fc                       | EAS | T 32.  | 0 2.5'8 | beech    | h,na:I   |
| havea willness sign 11.40                      |     |        | ()      | + 2.20   |          |
|                                                | "   | 6 1.   | 70'0    | Sassaf   | cas,     |
| N. W. Corner NEVY, SWYY SECTION 31, THS, R 5 E |     |        |         |          | Side     |
| Date 4-4-86                                    |     | 05/    | ree.4   | 1.90' up | 266      |
|                                                |     |        |         |          | 84       |