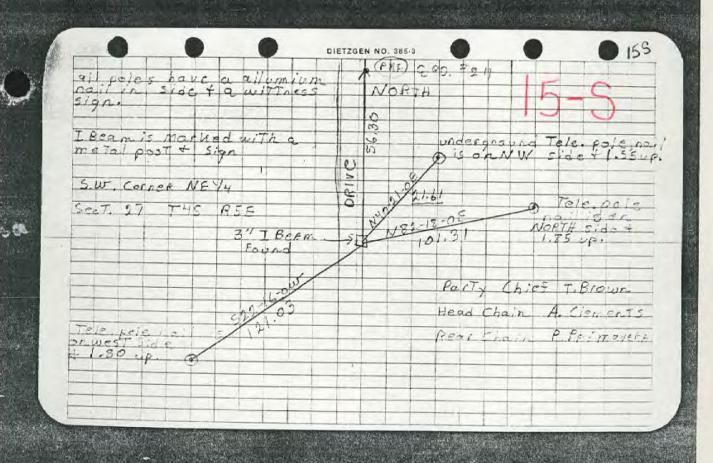

I RECOMMEND THAT THIS SECTION CORNER BE PERPETUATED IN THE NEAR FUTURE (AFTER THE SUMMER VEGETATION RECEDES).

SEE 2011 PERPETUATION SURVEY FOR THIS VICINITY.

N: 1048913.284 E: 254726.507

Victor H. McCauley

Aug. 08, 2011

| .:::. |        |          |         | .:    |
|-------|--------|----------|---------|-------|
| 6     | 5      | 3-       |         | ::-¦- |
|       |        | 1.1.1.1. | 4       |       |
| 7.7.  | 1      | 10       | .:. .:. |       |
| 4. 4. |        |          |         |       |
| 18    | 17-16- | 15       |         |       |
| .;;;. | 1      |          |         |       |
| 19    | 5051-  |          |         |       |
| .;    |        |          | .;. .;. |       |
| 30    | 2928-  | 27       | 26      | -25   |
|       | 1      | 1.       |         |       |

Harrison Co. No. Y-21

21-4

T4S R 5E County Harrison State Indiana

Y-21 SOUTH SECTION CORNER TO SECTIONS 35 & 36

RECOVERED #4 STEEL PIN DURING 1994 & 2002 SURVEYS. SEE SURVEY BOOK 2, PAGE 23 AND INSTRUMENTS #20026576. THIS CORNER IS SHOWN ON SEVERAL SURVEYS BY PRIMAVERA & ASS., DATING FROM 1980 TO PRESENT. THE PRIMAVERA SURVEYS VARY BY OVER 100° WHEN COMPARING VERIFIABLE COMMON POINTS RECOVERED DURING THIS SURVEY. THEREFORE, I RECOMMEND THIS SECTION CORNER SHALL BE RESTORED ON THE TOWNSHIP LINE PURSUANT TO SPECIFIC RULES CONTAINED IN THE MANUAL OF INSTRUCTIONS FOR THE SURVEY OF PUBLIC LANDS.

| .:. |        | · · · |       | •;;   | ::-   | ::  | .:.  | ·:·     |       | <u>::</u> : | 1 :: |
|-----|--------|-------|-------|-------|-------|-----|------|---------|-------|-------------|------|
|     | i ::   |       | • :-  | .;.   | •     | •   | •    | • • • • | • : • | •:•         | :    |
| .:. | .;.    |       |       |       |       | .:. |      | ٠:٠     | .:.   | ,           | 9:   |
| T.  | 7 -:-  | ::.   | 1     | . : . | · :-  | .;. |      |         |       | .:.         | -:   |
| .:. | .:.    | .:.   | .:.   | .:.   | .:.   | .:. | .:.  | -:-     | .:.   | .:.         | .:   |
| -1  | 8-     | 1     | 7     | -1    | 6-    | .:. | 5-   |         | 1     | .:.'        | 3    |
|     | ::.    |       |       | .:.   | . : . | .:. | .:.  | .:.     | .:.   | .:.         | .:   |
| -1  | 9-     | -:2   | 0-    | - 8   | 1-    | -8  | 2-   | -2      | 3-    | ::2         | 4    |
| -   | 1:1    | -     | -     | -     |       |     | 300  | -       | :     | ÷.          | 1    |
| -3  | 10:    | -2    | 9-    | -2    | 8-    |     | 7—   | 8       | 6-    | -: 8        | 5    |
|     | 1 ::-  |       | .:.   | .:.   | .:.   |     |      | *:      | 1:    | .:.         | 1    |
| ::: | · · ·  |       |       | :::   | 1     | 1   | 14   | :::     | 5     | 1::         | 6-   |
|     | j .: . | 1::-  | Ĩ ::- | .:.   | Ĭ::·  |     | 1:1: | .:.     | Ĩ:    | .:.         | 1    |
|     | /      |       |       |       |       |     |      |         |       |             |      |
| 1   | 1      | *     |       | H     | . 1   | n.  | -    | 10      |       | 7           |      |

Index No. <u>U-22.68</u>

LAND CORNER RECORD

T4S R5E County Harrison State Indiana

Section Line to Sections 25 & 36 at State Highway 111\_

| EXIST                                                                  | TING SURVEYS                                                                                                                                                                                                           |
|------------------------------------------------------------------------|------------------------------------------------------------------------------------------------------------------------------------------------------------------------------------------------------------------------|
| Subsequent Corner Restoration                                          | Evidence of Subsequent Corner Restoration Found                                                                                                                                                                        |
| Year surveyed By                                                       | Year of search 1993 By Paul Moffett Cites existing railroad spike on Section Line in center of Highway 111.                                                                                                            |
| Bearing Trees, Reference Objects  Species  Diameter  Bearing  Distance |                                                                                                                                                                                                                        |
| Year of searchBy<br>Bearing Trees, Reference Objects                   | Year of search 1994-2011 By VHM Recovered railroad spike in centerline of Highway 111, 0.1' deep                                                                                                                       |
| B 6 5 4 3 2 1                                                          | Other Evidence  Describe evidence of use and occupation such as roads, fences, clearings, timber cutting lines, plantations, etc Cite source of testimony, If any. See corner information in 2011 Perpetuation Survey. |
| I                                                                      | Perpetuation Record                                                                                                                                                                                                    |
|                                                                        | Northing: 1048950.900<br>Easting: 256947.011<br>Elevation: 437.75                                                                                                                                                      |