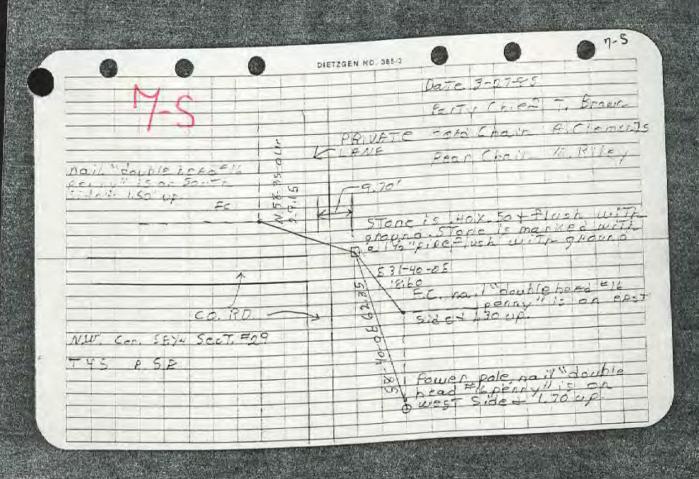

SE cor. N/h, SW/H, SW/H

Sect 31, T45, R5E

Rear Chain A. Clements Party Chief T. Brown Head Chain R. Crone 68-5-4

D 2.2' & Beech, nail in east side + 2.5' up.
Tree has a witthess N38-18-36E

STONE

Fence con. - 81 25.60 + 1.9 Up. Tree has a withness sign.

19.55

2,2 & Beech, nail of sign.

is in good shape of Stone is .80' x.60'x has Xin Top. STONE

TY

X-X

TOWNSHIP

K-3

COPNER