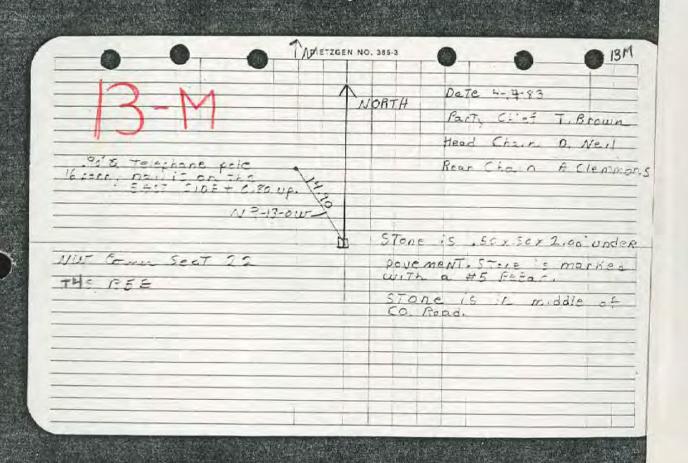

| SF 71. | Tof a        | 4      | · 00 | N22"E 515'E 54 |          | W/S16W | 2 2 2 |         | 9       | 705 EY (WWSp. | SANDY DRAL |  |
|     |                                 | 10-13 |                 |    |              |         |              |      | 1                                      | X-12   |              |        |      |                | _        |        | /     |         |         | 1             |            |  |

CORNER 13-M

TOWNSI-IIP 4 SOUTH

RANGE 5 EAST

2 ND PRINCIPAL MERIDIAN

COUNT

HARRISON

Sign-Placed REMARKS #2 Pg.21 FIELD BOOK CHECKED T.B. BY 4-14-83 CHECKED DATE N9-13-0W CORNER DISTANCE BEARING FROM CORNER FROM 14,90 .90 Telephone Pole REFERENCE DESCRIPTION OF Stone Unde: Marked with MONUMENT Pavement 5" Rebar N.W. Corner Sec. 22 LOCATION



CORNER 13-N

TOWNSHIP & SOUTH HARRISON

COUNTY

2 ND PRINCIPAL MERIDIAN RANGE 5 EAST

REMARKS #2 Pg.26 Sign Placed Sign Placed Sign Placed FIELD BOOK CHECKED T.B. T.B. T.B. BY CHECKED 4-11-83 4-11-83 4-11-83 DATE S47-01E CORNER S75-16E N15-02W DISTANCE BEARING FROM CORNER FROM 19,85 12,41 15.0 REFERENCE 28" Beech 12" Beech 9" Maple DESCRIPTION OF MONUMENT Stone S.W. Cor.N.W.k, N.W. LOCATION

BILL trees have a blaze

With a Maltuman acut in

Strong is as as a sure of the sauth

Strong is an artist of the sauth

Strong is artist of the sauth

Strong is an artist of t

COUNTY

TOWNSI IIP\_4\_SOUTH

2 ND PRINCIPAL MERIDIAN RANGE 5 EAST

| |3-Q CORNER | |3-9

REMARKS Sign Placed Sign Placed #2 Pg. 22Sign Placed FIELD BOOK CHECKED T.B. T.B. T.B. BY CHECKED West Side 4-11-83 4-11-83 4-11-83 DAT