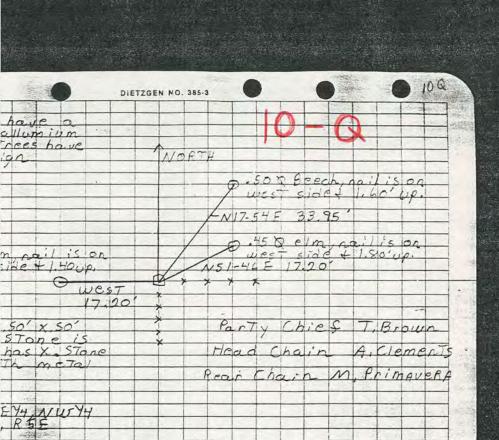

2-W

| Stone is 0.50x 0.50' x 0.50'                   | N   | Pa     | TV C    | hief -   | T. Brown |
|------------------------------------------------|-----|--------|---------|----------|----------|
| marked with a metal                            |     | Head   | Chain   | A.C.     | ements   |
| posty sign.                                    |     | Hear C | hain    | M. R.    | 1ey.     |
| Both Trees heve a                              |     |        |         |          |          |
| blaze with a allumium fc                       | EAS | T 32.  | 0 2.5'8 | beech    | h,na:I   |
| havea willness sign 11.40                      |     |        | ()      | + 2.20   |          |
|                                                | "   | 6 1.   | 70'0    | Sassaf   | cas,     |
| N. W. Corner NEVY, SWYY SECTION 31, THS, R 5 E |     |        |         |          | Side     |
| Date 4-4-86                                    |     | 05/    | ree.4   | 1.90' up | 266      |
|                                                |     |        |         |          | 84       |

SE cor. N/h, SW/H, SW/H

Sect 31, T45, R5E

Rear Chain A. Clements Party Chief T. Brown Head Chain R. Crone 68-5-4

D 2.2' & Beech, nail in east side + 2.5' up.
Tree has a witthess N38-18-36E

STONE

Fence con. - 81 25.60 + 1.9 Up. Tree has a withness sign.

19.55

2,2 & Beech, nail of sign.

is in good shape of Stone is .80' x.60'x has Xin Top. STONE

TY

X-X

TOWNSHIP

K-3

COPNER