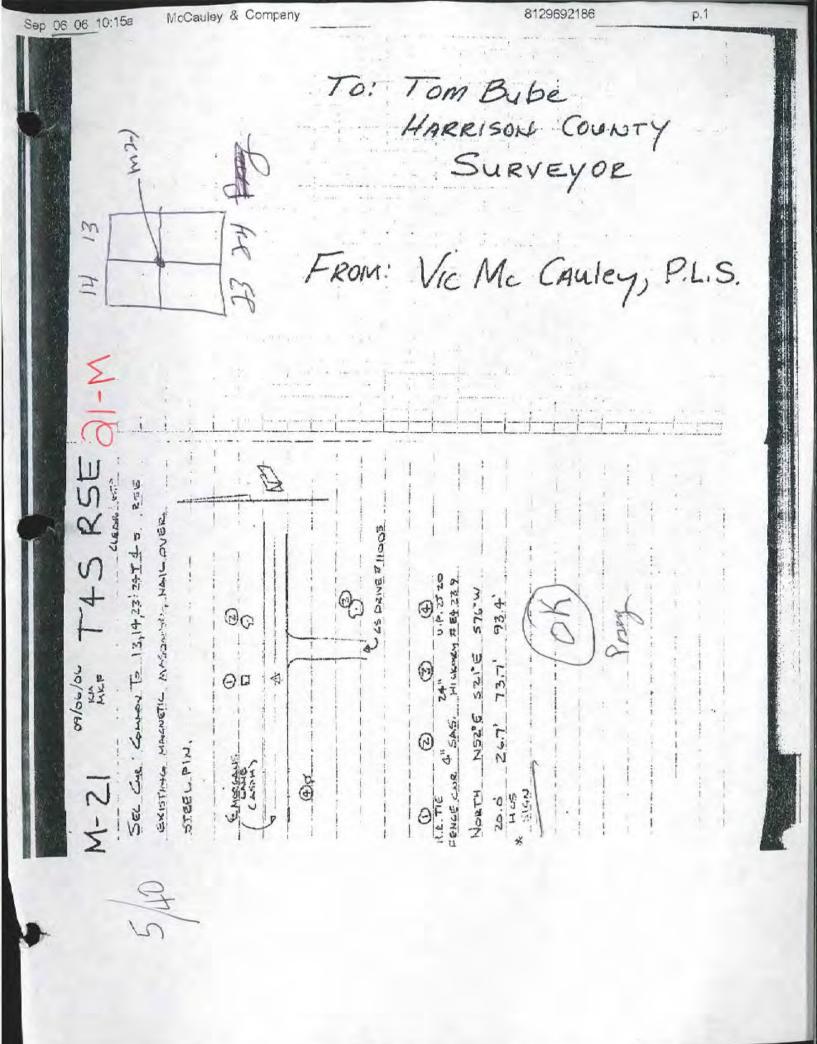

HIP 4S

RANGE SE

EAST 2ND PRINCIPAL MERIDIAN

|             | REMAPKS       |                               | Sign<br>Placed |                  |                            |      |
|-------------|---------------|-------------------------------|----------------|------------------|----------------------------|------|
|             | FIELD<br>BOOK | 5/47                          |                | Ţ,               | 1.7.4000 3.117             |      |
|             | CHECKED       | TOB                           |                |                  | of the Salaman and Salaman |      |
|             | DATE          | 90-8                          |                |                  |                            |      |
| BEARING     | FROM          | S36W                          | N 38 W         | N 34 W           |                            |      |
| DISTANCE    | FROM          | 21.4'                         | 11.0'          | 52.01            |                            | * 0. |
| N OF        | REFERENCE     | 10" Sugar                     | 13" W. Oak     | 26" Twin<br>Shag |                            | *    |
| DESCRIPTION | MONUMENT      | #5 Rebar<br>w/cap             | ***<br>***     | ×                |                            |      |
|             | LOCATION      | Center & Corner<br>Section 18 |                | 7- <sub>x</sub>  |                            |      |

| SEO CES                                                                                                                                                                                                                                                                                                                                                                                                                                                                                                                                                                                                                                                                                                                                                                                                                                                                                                                                                                                                                                                                                                                                                                                                                                                                                                                                                                                                                                                                                                                                                                                                                                                                                                                                                                                                                                                                                                                                                                                                                                                                                                                       |                                                   |                                                                                                                                                                                                                                                                                                                                                                                                                                                                                                                                                                                                                                                                                                                                                                                                                                                                                                                                                                                                                                                                                                                                                                                                                                                                                                                                                                                                                                                                                                                                                                                                                                                                                                                                                                                                                                                                                                                                                                                                                                                                                                                                |
|-------------------------------------------------------------------------------------------------------------------------------------------------------------------------------------------------------------------------------------------------------------------------------------------------------------------------------------------------------------------------------------------------------------------------------------------------------------------------------------------------------------------------------------------------------------------------------------------------------------------------------------------------------------------------------------------------------------------------------------------------------------------------------------------------------------------------------------------------------------------------------------------------------------------------------------------------------------------------------------------------------------------------------------------------------------------------------------------------------------------------------------------------------------------------------------------------------------------------------------------------------------------------------------------------------------------------------------------------------------------------------------------------------------------------------------------------------------------------------------------------------------------------------------------------------------------------------------------------------------------------------------------------------------------------------------------------------------------------------------------------------------------------------------------------------------------------------------------------------------------------------------------------------------------------------------------------------------------------------------------------------------------------------------------------------------------------------------------------------------------------------|---------------------------------------------------|--------------------------------------------------------------------------------------------------------------------------------------------------------------------------------------------------------------------------------------------------------------------------------------------------------------------------------------------------------------------------------------------------------------------------------------------------------------------------------------------------------------------------------------------------------------------------------------------------------------------------------------------------------------------------------------------------------------------------------------------------------------------------------------------------------------------------------------------------------------------------------------------------------------------------------------------------------------------------------------------------------------------------------------------------------------------------------------------------------------------------------------------------------------------------------------------------------------------------------------------------------------------------------------------------------------------------------------------------------------------------------------------------------------------------------------------------------------------------------------------------------------------------------------------------------------------------------------------------------------------------------------------------------------------------------------------------------------------------------------------------------------------------------------------------------------------------------------------------------------------------------------------------------------------------------------------------------------------------------------------------------------------------------------------------------------------------------------------------------------------------------|
| 3-K<br>SECTION<br>REBAR<br>EMISSON                                                                                                                                                                                                                                                                                                                                                                                                                                                                                                                                                                                                                                                                                                                                                                                                                                                                                                                                                                                                                                                                                                                                                                                                                                                                                                                                                                                                                                                                                                                                                                                                                                                                                                                                                                                                                                                                                                                                                                                                                                                                                            |                                                   | HILL TOP                                                                                                                                                                                                                                                                                                                                                                                                                                                                                                                                                                                                                                                                                                                                                                                                                                                                                                                                                                                                                                                                                                                                                                                                                                                                                                                                                                                                                                                                                                                                                                                                                                                                                                                                                                                                                                                                                                                                                                                                                                                                                   |
| 1/SC/OS<br>EM DENT<br>BEN SET GE<br>PLASTIC CAP                                                                                                                                                                                                                                                                                                                                                                                                                                                                                                                                                                                                                                                                                                                                                                                                                                                                                                                                                                                                                                                                                                                                                                                                                                                                                                                                                                                                                                                                                                                                                                                                                                                                                                                                                                                                                                                                                                                                                                                                                                                                               | 26° 5649 C                                        | OF THE ENSING W/ HORDWOOD AND WINDOWS OF A CONTRESSORY                                                                                                                                                                                                                                                                                                                                                                                                                                                                                                                                                                                                                                                                                                                                                                                                                                                                                                                                                                                                                                                                                                                                                                                                                                                                                                                                                                                                                                                                                                                                                                                                                                                                                                                                                                                                                                                                                                                                                                                                                                                                         |
| RASE STORES                                                                                                                                                                                                                                                                                                                                                                                                                                                                                                                                                                                                                                                                                                                                                                                                                                                                                                                                                                                                                                                                                                                                                                                                                                                                                                                                                                                                                                                                                                                                                                                                                                                                                                                                                                                                                                                                                                                                                                                                                                                                                                                   |                                                   | EAST AND                                                                                                                                                                                                                                                                                                                                                                                                                                                                                                                                                                                                                                                                                                                                                                                                                                                                                                                                                                                                                                                                                                                                                                                                                                                                                                                                                                                                                                                                                                                                                                                                                                                                                                                                                                                                                                                                                                                                                                                                                                                                                   |
| 18 TAS W 18 | ACCESSORIES 13" 506AR WHITE 536 W NB33W 21.4 11.0 | LOCATED DE BANK S' L' STANK S' L' SET |