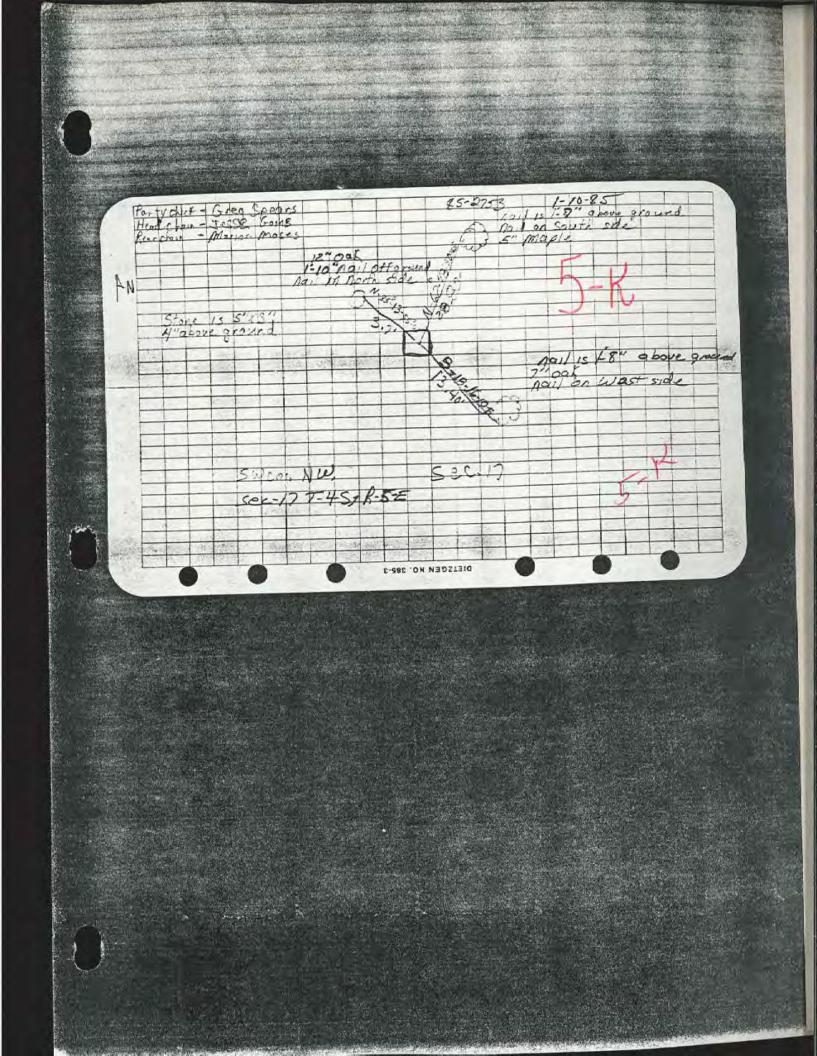

| SEO CES                                                                                                                                                                                                                                                                                                                                                                                                                                                                                                                                                                                                                                                                                                                                                                                                                                                                                                                                                                                                                                                                                                                                                                                                                                                                                                                                                                                                                                                                                                                                                                                                                                                                                                                                                                                                                                                                                                                                                                                                                                                                                                                       |                                                   |                                                                                                                                                                                                                                                                                                                                                                                                                                                                                                                                                                                                                                                                                                                                                                                                                                                                                                                                                                                                                                                                                                                                                                                                                                                                                                                                                                                                                                                                                                                                                                                                                                                                                                                                                                                                                                                                                                                                                                                                                                                                                                                                |
|-------------------------------------------------------------------------------------------------------------------------------------------------------------------------------------------------------------------------------------------------------------------------------------------------------------------------------------------------------------------------------------------------------------------------------------------------------------------------------------------------------------------------------------------------------------------------------------------------------------------------------------------------------------------------------------------------------------------------------------------------------------------------------------------------------------------------------------------------------------------------------------------------------------------------------------------------------------------------------------------------------------------------------------------------------------------------------------------------------------------------------------------------------------------------------------------------------------------------------------------------------------------------------------------------------------------------------------------------------------------------------------------------------------------------------------------------------------------------------------------------------------------------------------------------------------------------------------------------------------------------------------------------------------------------------------------------------------------------------------------------------------------------------------------------------------------------------------------------------------------------------------------------------------------------------------------------------------------------------------------------------------------------------------------------------------------------------------------------------------------------------|---------------------------------------------------|--------------------------------------------------------------------------------------------------------------------------------------------------------------------------------------------------------------------------------------------------------------------------------------------------------------------------------------------------------------------------------------------------------------------------------------------------------------------------------------------------------------------------------------------------------------------------------------------------------------------------------------------------------------------------------------------------------------------------------------------------------------------------------------------------------------------------------------------------------------------------------------------------------------------------------------------------------------------------------------------------------------------------------------------------------------------------------------------------------------------------------------------------------------------------------------------------------------------------------------------------------------------------------------------------------------------------------------------------------------------------------------------------------------------------------------------------------------------------------------------------------------------------------------------------------------------------------------------------------------------------------------------------------------------------------------------------------------------------------------------------------------------------------------------------------------------------------------------------------------------------------------------------------------------------------------------------------------------------------------------------------------------------------------------------------------------------------------------------------------------------------|
| 3-K<br>SECTION<br>REBAR<br>EMISSON                                                                                                                                                                                                                                                                                                                                                                                                                                                                                                                                                                                                                                                                                                                                                                                                                                                                                                                                                                                                                                                                                                                                                                                                                                                                                                                                                                                                                                                                                                                                                                                                                                                                                                                                                                                                                                                                                                                                                                                                                                                                                            |                                                   | HILL TOP                                                                                                                                                                                                                                                                                                                                                                                                                                                                                                                                                                                                                                                                                                                                                                                                                                                                                                                                                                                                                                                                                                                                                                                                                                                                                                                                                                                                                                                                                                                                                                                                                                                                                                                                                                                                                                                                                                                                                                                                                                                                                   |
| 1/SC/OS<br>EM DENT<br>BEN SET GE<br>PLASTIC CAP                                                                                                                                                                                                                                                                                                                                                                                                                                                                                                                                                                                                                                                                                                                                                                                                                                                                                                                                                                                                                                                                                                                                                                                                                                                                                                                                                                                                                                                                                                                                                                                                                                                                                                                                                                                                                                                                                                                                                                                                                                                                               | 26° 5649 C                                        | OF THE ENSING W/ HORDWOOD AND WINDOWS OF A CONTRESSORY                                                                                                                                                                                                                                                                                                                                                                                                                                                                                                                                                                                                                                                                                                                                                                                                                                                                                                                                                                                                                                                                                                                                                                                                                                                                                                                                                                                                                                                                                                                                                                                                                                                                                                                                                                                                                                                                                                                                                                                                                                                                         |
| RASE STORES                                                                                                                                                                                                                                                                                                                                                                                                                                                                                                                                                                                                                                                                                                                                                                                                                                                                                                                                                                                                                                                                                                                                                                                                                                                                                                                                                                                                                                                                                                                                                                                                                                                                                                                                                                                                                                                                                                                                                                                                                                                                                                                   |                                                   | EAST AND                                                                                                                                                                                                                                                                                                                                                                                                                                                                                                                                                                                                                                                                                                                                                                                                                                                                                                                                                                                                                                                                                                                                                                                                                                                                                                                                                                                                                                                                                                                                                                                                                                                                                                                                                                                                                                                                                                                                                                                                                                                                                   |
| 18 TAS W 18 | ACCESSORIES 13" 506AR WHITE 536 W NB33W 21.4 11.0 | LOCATED DE BANK S' L' STANK S' L' SET |