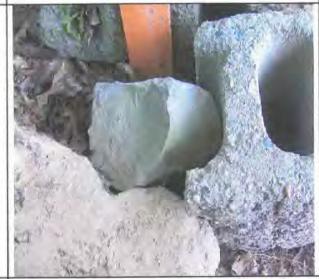

RECORDS. RECORDING H HARRISON COUNTY REFERENCE INDEX NUMBER NGS STATION TT44DAZ HISTORICAL STONE STEEL PIN W/3%" ALUM. DISC STAMPED TO DEPICT THE CORNER POSITION #5 X 12" PIN SET 0.6' DEEP W/MAG HUB SET IN CONC. PLUG OVER MONUMENT 3/4" IMPLEMENT SHAFT SURVEYOR LEGEND SEC. SEC. SEC. INFORMATION SEC. 28 SEC. 2 33 33 S675,52 S676,55 中 4 SEC. SEC. 174S SEC. 34 M "OT, LT. OO N N 00.01,32, E (3) N 00°07'48" W 5352.05' (TOTAL) 34 27 co 

Harrison Co. No. W-13

13-W

T 4 S, R 5 E 2nd Prin. Mer. County Harrison State Indiana

Quarter Corner common to sections 33 and 34

### EXISTING SURVEYS

No Original Government Survey Evidence Recovered

Picture

See surveys recorded in Legal Survey Book 3, Page 3, Survey Book 6, Page 669 and Instrument Number 200508711 of the Harrison County, Indiana records.



## Subsequent Corner Restoration

Evidence of Subsequent Corner Restoration Found

Year surveyed 1997 By Victor H. McCauley
Where filed or recorded Legal Survey Book 3, Pg. 3
Monument Stone (See X-13 in report)

(Original, concrete post, iron rod, etc...)

Year of search 1997, 2005, 2008 & 2012 By VHM Recovered pinnacle limestone, 0.5' X 0.6, projecting 0.7'

### Bearing Trees, Reference Objects

Species\_

Diameter

Bearing

Distance

Other Evidence

Describe evidence of use and occupation such as roads, fences, clearings, timber cutting lines, plantations, etc... Cite source of

testimony, If any.



Perpetuation Record

Monument and accessories established. Include brief description of area. Set a carsonite post, 0.5' West and placed a cairn of rocks around

the monument. Corner acces