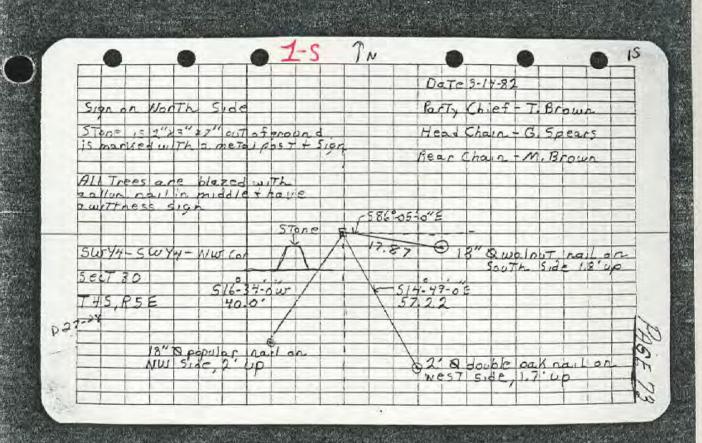

|                               | DESCRIP  | DESCRIPTION OF | DISTANCE BEARING | BEARING     |         |         |          |             |
|-------------------------------|----------|----------------|------------------|-------------|---------|---------|----------|-------------|
| LOCATION                      | MONUMENT | REFERENCE      | FROM             |             | DATE    | CHECKED | FIELD    | REMARKS     |
|                               | 4        |                | CORNER           | CORNER      | CHECKED | BY      | BOOK     |             |
|                               |          |                |                  |             |         |         |          |             |
| S.W. * S.W. * * N.W. * Corner | Stone    | 18" Walnut     | 17.87            | 886-05-0E   | 3-14-82 | M.B.    | #1 Pg.73 | Sign Placed |
| Section 30                    |          |                |                  |             |         |         |          |             |
|                               |          | 2" Double Oak  | ak 57,22         | S14-49-0E   | 3-14-82 | M.B.    |          | Sign Placed |
| , M. 7                        | er d     | 18% Popular    | 40.0             | S16-34-0W   | 3-14-82 | M.B.    |          | Sign Placed |
|                               | 16       |                | 711              |             |         |         |          |             |
| CK.                           |          |                |                  | 4           |         |         |          |             |
|                               |          | 10             |                  |             |         |         |          |             |
|                               |          |                | 27               | 15          |         |         |          |             |
|                               |          |                |                  | an threaten |         |         |          |             |
|                               | c        |                |                  |             |         |         |          |             |
|                               |          |                | 1                | 1.0         |         |         |          |             |
|                               |          |                |                  |             | W.      |         |          |             |
|                               |          |                |                  |             |         |         |          |             |
|                               |          |                |                  |             |         | -       |          |             |