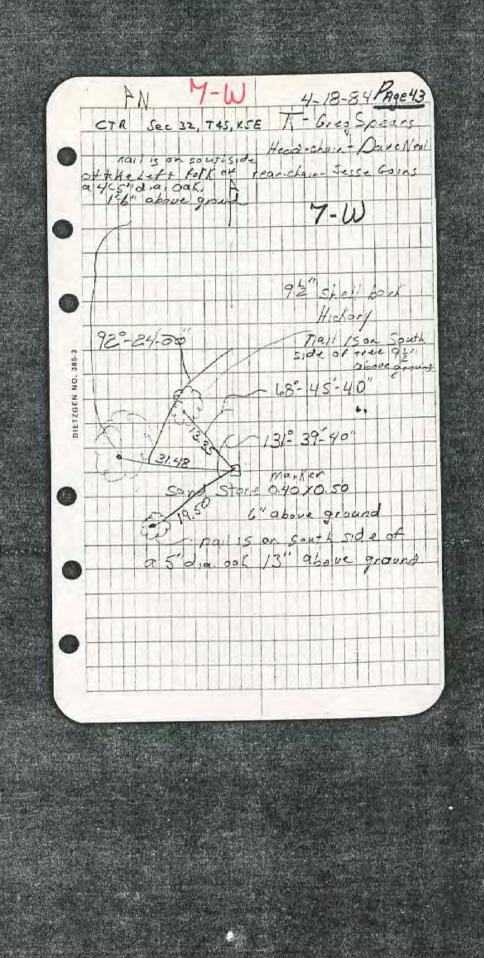

SE cor. N/h, SW/H, SW/H

Sect 31, T45, R5E

Rear Chain A. Clements Party Chief T. Brown Head Chain R. Crone 68-5-4

D 2.2' & Beech, nail in east side + 2.5' up.
Tree has a witthess N38-18-36E

STONE

Fence con. - 81 25.60 + 1.9 Up. Tree has a withness sign.

19.55

2,2 & Beech, nail of sign.

is in good shape of Stone is .80' x.60'x has Xin Top. STONE

TY

X-X

TOWNSHIP

K-3

COPNER