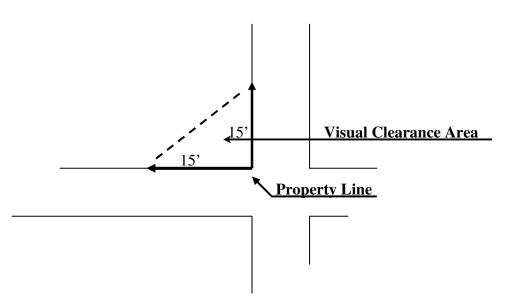

## **Visual Clearance**

office use only

|                                               | Proposed | Requirement | Field Check | Comply |
|-----------------------------------------------|----------|-------------|-------------|--------|
| Sign Setbacks Front Rear Right Side Left Side |          |             |             |        |
| Face Dimensions Height  Bottom Top            |          |             |             |        |
| Visual Clearance Met                          |          | YES         | NO          |        |
| Other Requirements N                          | Met      | YES         | NO          |        |