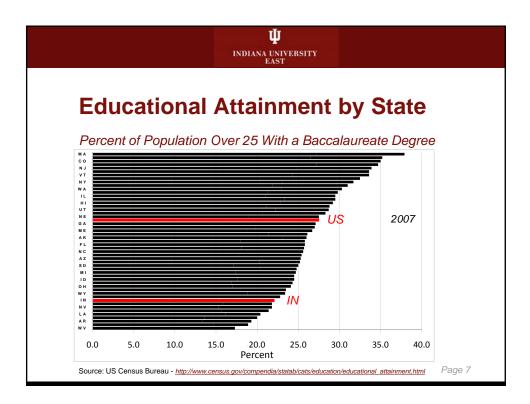

8,965  | 3,021          | 59.2                          |
| 3 Kentucky 265,961 4,633 57.4                                                                                                                                          | Kentucky    | 265,961  | 4,633          | 57.4                          |
| 4 Arkansas 410,750 3,593 57.3                                                                                                                                          | Romaony     | 440 750  | 3 593          | 57.3                          |
| 5 Tennessee 276,080 7,463 55.0                                                                                                                                         | -           | 410,750  | 0,000          | 00                            |























7

























| INDIANA UNIVER<br>EAST           | SITY        |
|----------------------------------|-------------|
| Savings - Ivy Tech &             | IUE 2009-10 |
| Category                         | Saving      |
| Library Services                 | \$250,040   |
| Police and Security              | \$131,995   |
| Campus Grounds Maintenance       | \$61,844    |
| Tennis Court and Fitness Center  | \$49,063    |
| Food Service                     | \$142,212   |
| Connersville Center Lease        | \$151,793   |
| Storage and Maintenance Space    | \$9,787     |
| Continuing Education to Ivy Tech | \$53,949    |
| Remedial Courses to Ivy Tech     | \$125,121   |
| AS Degrees to Ivy Tech           | \$187,875   |
|                                  | Page