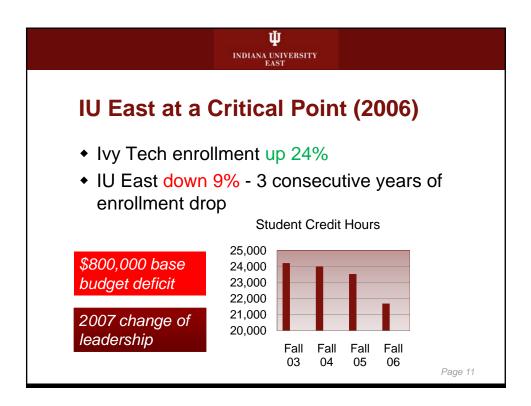

3,021          | 59.2                          |
| 3 Kentucky 265,961 4,633 57.4                                                                                                                                          | Kentucky    | 265,961  | 4,633          | 57.4                          |
| 4 Arkansas 410,750 3,593 57.3                                                                                                                                          | Romaony     | 440 750  | 3 593          | 57.3                          |
| 5 Tennessee 276,080 7,463 55.0                                                                                                                                         | -           | 410,750  | 0,000          | 00                            |























7

























| INDIANA UNIVER<br>EAST           | SITY        |
|----------------------------------|-------------|
| Savings - Ivy Tech &             | IUE 2009-10 |
| Category                         | Saving      |
| Library Services                 | \$250,040   |
| Police and Security              | \$131,995   |
| Campus Grounds Maintenance       | \$61,844    |
| Tennis Court and Fitness Center  | \$49,063    |
| Food Service                     | \$142,212   |
| Connersville Center Lease        | \$151,793   |
| Storage and Maintenance Space    | \$9,787     |
| Continuing Education to Ivy Tech | \$53,949    |
| Remedial Courses to Ivy Tech     | \$125,121   |
| AS Degrees to Ivy Tech           | \$187,875   |
|                                  | Page        |