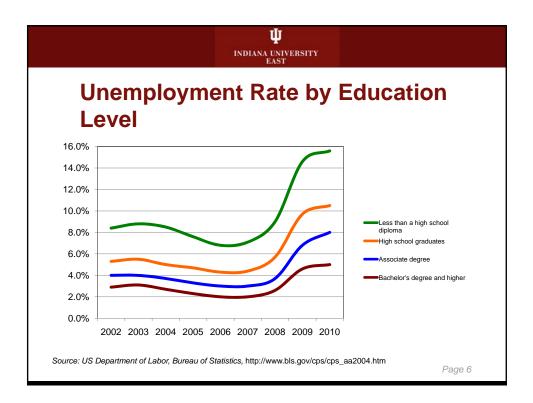

178,965  | 3,021          | 59.2                          |
| 3 Kentucky 265,961 4,633 57.4                                                                                                                                          | Kentucky    | 265,961  | 4,633          | 57.4                          |
| 4 Arkansas 410,750 3,593 57.3                                                                                                                                          | Romaony     | 440 750  | 3 593          | 57.3                          |
| 5 Tennessee 276,080 7,463 55.0                                                                                                                                         | -           | 410,750  | 0,000          | 00                            |























7

























| INDIANA UNIVER<br>EAST           | SITY        |
|----------------------------------|-------------|
| Savings - Ivy Tech &             | IUE 2009-10 |
| Category                         | Saving      |
| Library Services                 | \$250,040   |
| Police and Security              | \$131,995   |
| Campus Grounds Maintenance       | \$61,844    |
| Tennis Court and Fitness Center  | \$49,063    |
| Food Service                     | \$142,212   |
| Connersville Center Lease        | \$151,793   |
| Storage and Maintenance Space    | \$9,787     |
| Continuing Education to Ivy Tech | \$53,949    |
| Remedial Courses to Ivy Tech     | \$125,121   |
| AS Degrees to Ivy Tech           | \$187,875   |
|                                  | Page