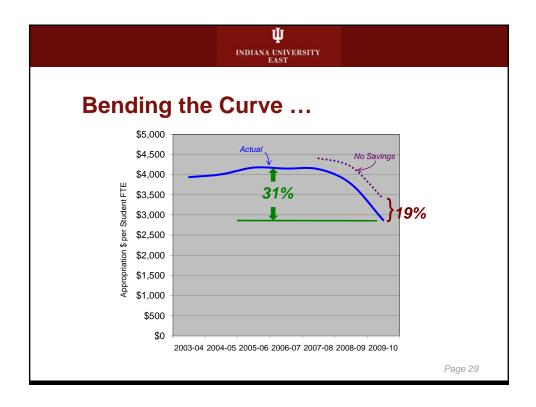

s Center  | \$49,063    |
| Food Service                     | \$142,212   |
| Connersville Center Lease        | \$151,793   |
| Storage and Maintenance Space    | \$9,787     |
| Continuing Education to Ivy Tech | \$53,949    |
| Remedial Courses to Ivy Tech     | \$125,121   |
| AS Degrees to Ivy Tech           | \$187,875   |
|                                  | Page        |

| Category                                                           | Saving    |
|--------------------------------------------------------------------|-----------|
| Lawrenceburg Program –<br>Tuition Differential Savings             | \$209,732 |
| New Castle and Connersville –<br>Tuition Differential Savings      | \$156,767 |
| Remedial Courses and AS Programs –<br>Tuition Differential Savings | \$726,160 |