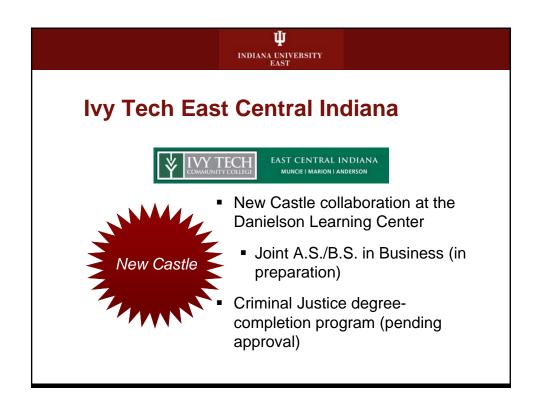

| Category                                                           | Saving    |
|--------------------------------------------------------------------|-----------|
| Lawrenceburg Program –<br>Tuition Differential Savings             | \$209,732 |
| New Castle and Connersville –<br>Tuition Differential Savings      | \$156,767 |
| Remedial Courses and AS Programs –<br>Tuition Differential Savings | \$726,160 |