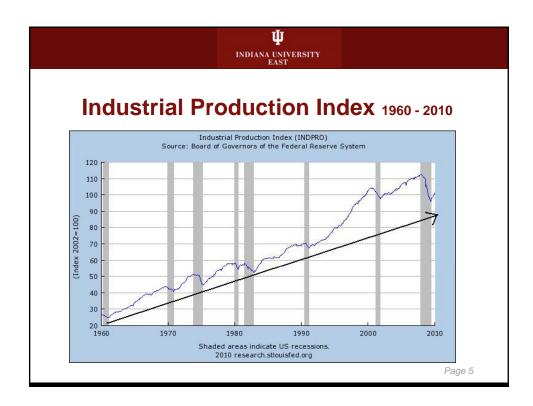

| 178,965  | 3,021          | 59.2                          |
| 3 Kentucky 265,961 4,633 57.4                                                                                                                                          | Kentucky    | 265,961  | 4,633          | 57.4                          |
| 4 Arkansas 410,750 3,593 57.3                                                                                                                                          | Romaony     | 440 750  | 3 593          | 57.3                          |
| 5 Tennessee 276,080 7,463 55.0                                                                                                                                         | -           | 410,750  | 0,000          | 00                            |























7

























| INDIANA UNIVER<br>EAST           | SITY        |
|----------------------------------|-------------|
| Savings - Ivy Tech &             | IUE 2009-10 |
| Category                         | Saving      |
| Library Services                 | \$250,040   |
| Police and Security              | \$131,995   |
| Campus Grounds Maintenance       | \$61,844    |
| Tennis Court and Fitness Center  | \$49,063    |
| Food Service                     | \$142,212   |
| Connersville Center Lease        | \$151,793   |
| Storage and Maintenance Space    | \$9,787     |
| Continuing Education to Ivy Tech | \$53,949    |
| Remedial Courses to Ivy Tech     | \$125,121   |
| AS Degrees to Ivy Tech           | \$187,875   |
|                                  | Pa