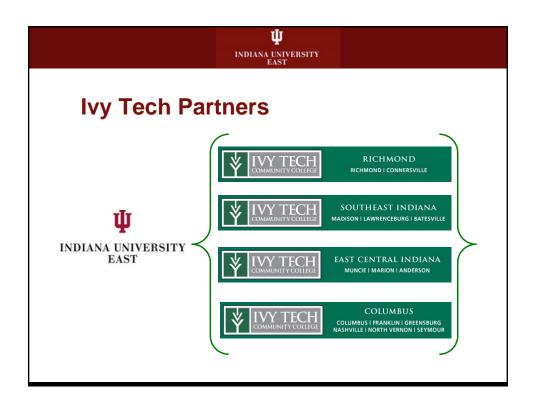

59.2                          |
| 3 Kentucky 265,961 4,633 57.4                                                                                                                                          | Kentucky    | 265,961  | 4,633          | 57.4                          |
| 4 Arkansas 410,750 3,593 57.3                                                                                                                                          | Romaony     | 440 750  | 3 593          | 57.3                          |
| 5 Tennessee 276,080 7,463 55.0                                                                                                                                         | -           | 410,750  | 0,000          | 00                            |























7

























| INDIANA UNIVER<br>EAST           | SITY        |
|----------------------------------|-------------|
| Savings - Ivy Tech &             | IUE 2009-10 |
| Category                         | Saving      |
| Library Services                 | \$250,040   |
| Police and Security              | \$131,995   |
| Campus Grounds Maintenance       | \$61,844    |
| Tennis Court and Fitness Center  | \$49,063    |
| Food Service                     | \$142,212   |
| Connersville Center Lease        | \$151,793   |
| Storage and Maintenance Space    | \$9,787     |
| Continuing Education to Ivy Tech | \$53,949    |
| Remedial Courses to Ivy Tech     | \$125,121   |
| AS Degrees to Ivy Tech           | \$187,875   |
|                                  | Page        |

| Category