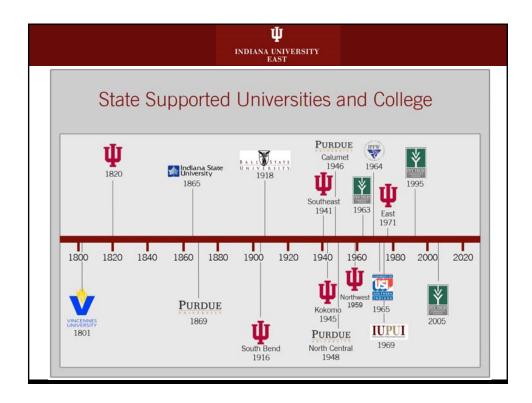

5  | 3,021          | 59.2                          |
| 3 Kentucky 265,961 4,633 57.4                                                                                                                                          | Kentucky    | 265,961  | 4,633          | 57.4                          |
| 4 Arkansas 410,750 3,593 57.3                                                                                                                                          | Romaony     | 440 750  | 3 593          | 57.3                          |
| 5 Tennessee 276,080 7,463 55.0                                                                                                                                         | -           | 410,750  | 0,000          | 00                            |























7

























| INDIANA UNIVER<br>EAST           | SITY        |
|----------------------------------|-------------|
| Savings - Ivy Tech &             | IUE 2009-10 |
| Category                         | Saving      |
| Library Services                 | \$250,040   |
| Police and Security              | \$131,995   |
| Campus Grounds Maintenance       | \$61,844    |
| Tennis Court and Fitness Center  | \$49,063    |
| Food Service                     | \$142,212   |
| Connersville Center Lease        | \$151,793   |
| Storage and Maintenance Space    | \$9,787     |
| Continuing Education to Ivy Tech | \$53,949    |
| Remedial Courses to Ivy Tech     | \$125,121   |
| AS Degrees to Ivy Tech           | \$187,875   |
|                                  | Page