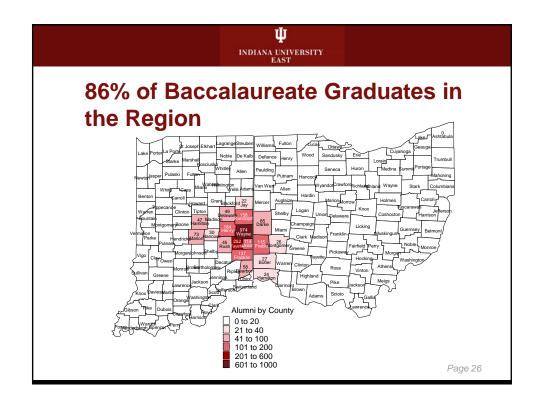

|
| 3 Kentucky 265,961 4,633 57.4                                                                                                                                          | Kentucky    | 265,961  | 4,633          | 57.4                          |
| 4 Arkansas 410,750 3,593 57.3                                                                                                                                          | Romaony     | 440 750  | 3 593          | 57.3                          |
| 5 Tennessee 276,080 7,463 55.0                                                                                                                                         | -           | 410,750  | 0,000          | 00                            |























7

























| INDIANA UNIVER<br>EAST           | SITY        |
|----------------------------------|-------------|
| Savings - Ivy Tech &             | IUE 2009-10 |
| Category                         | Saving      |
| Library Services                 | \$250,040   |
| Police and Security              | \$131,995   |
| Campus Grounds Maintenance       | \$61,844    |
| Tennis Court and Fitness Center  | \$49,063    |
| Food Service                     | \$142,212   |
| Connersville Center Lease        | \$151,793   |
| Storage and Maintenance Space    | \$9,787     |
| Continuing Education to Ivy Tech | \$53,949    |
| Remedial Courses to Ivy Tech     | \$125,121   |
| AS Degrees to Ivy Tech           | \$187,875   |
|                                  | Page        |

| Category