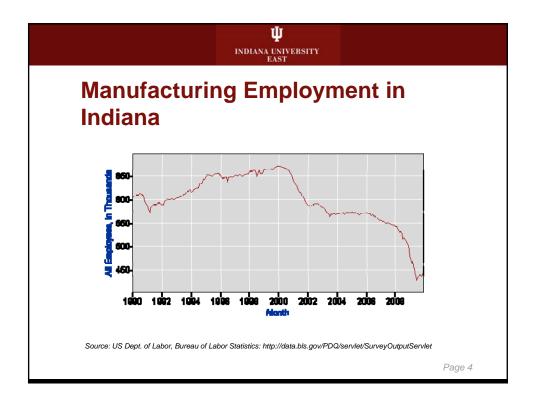

i | 178,965  | 3,021          | 59.2                          |
| 3 Kentucky 265,961 4,633 57.4                                                                                                                                          | Kentucky    | 265,961  | 4,633          | 57.4                          |
| 4 Arkansas 410,750 3,593 57.3                                                                                                                                          | Romaony     | 440 750  | 3 593          | 57.3                          |
| 5 Tennessee 276,080 7,463 55.0                                                                                                                                         | -           | 410,750  | 0,000          | 00                            |























7

























| INDIANA UNIVER<br>EAST           | SITY        |
|----------------------------------|-------------|
| Savings - Ivy Tech &             | IUE 2009-10 |
| Category                         | Saving      |
| Library Services                 | \$250,040   |
| Police and Security              | \$131,995   |
| Campus Grounds Maintenance       | \$61,844    |
| Tennis Court and Fitness Center  | \$49,063    |
| Food Service                     | \$142,212   |
| Connersville Center Lease        | \$151,793   |
| Storage and Maintenance Space    | \$9,787     |
| Continuing Education to Ivy Tech | \$53,949    |
| Remedial Courses to Ivy Tech     | \$125,121   |
| AS Degrees to Ivy Tech           | \$187,875   |
|                                  |