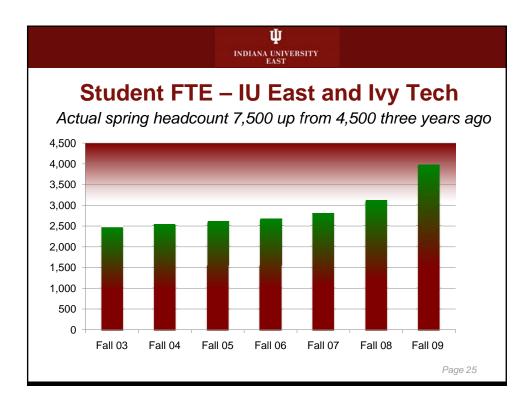

|
| 3 Kentucky 265,961 4,633 57.4                                                                                                                                          | Kentucky    | 265,961  | 4,633          | 57.4                          |
| 4 Arkansas 410,750 3,593 57.3                                                                                                                                          | Romaony     | 440 750  | 3 593          | 57.3                          |
| 5 Tennessee 276,080 7,463 55.0                                                                                                                                         | -           | 410,750  | 0,000          | 00                            |























7

























| INDIANA UNIVER<br>EAST           | SITY        |
|----------------------------------|-------------|
| Savings - Ivy Tech &             | IUE 2009-10 |
| Category                         | Saving      |
| Library Services                 | \$250,040   |
| Police and Security              | \$131,995   |
| Campus Grounds Maintenance       | \$61,844    |
| Tennis Court and Fitness Center  | \$49,063    |
| Food Service                     | \$142,212   |
| Connersville Center Lease        | \$151,793   |
| Storage and Maintenance Space    | \$9,787     |
| Continuing Education to Ivy Tech | \$53,949    |
| Remedial Courses to Ivy Tech     | \$125,121   |
| AS Degrees to Ivy Tech           | \$187,875   |
|                                  | Page        |

| Category