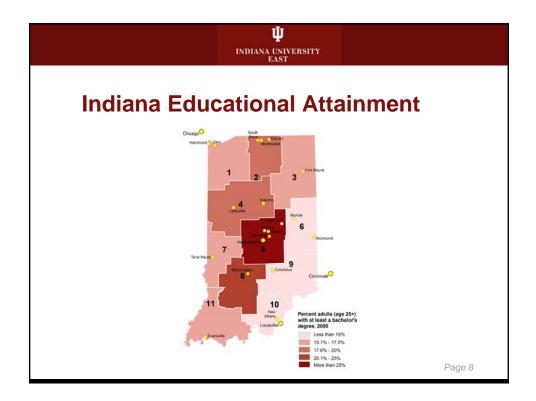

965  | 3,021          | 59.2                          |
| 3 Kentucky 265,961 4,633 57.4                                                                                                                                          | Kentucky    | 265,961  | 4,633          | 57.4                          |
| 4 Arkansas 410,750 3,593 57.3                                                                                                                                          | Romaony     | 440 750  | 3 593          | 57.3                          |
| 5 Tennessee 276,080 7,463 55.0                                                                                                                                         | -           | 410,750  | 0,000          | 00                            |























7

























| INDIANA UNIVER<br>EAST           | SITY        |
|----------------------------------|-------------|
| Savings - Ivy Tech &             | IUE 2009-10 |
| Category                         | Saving      |
| Library Services                 | \$250,040   |
| Police and Security              | \$131,995   |
| Campus Grounds Maintenance       | \$61,844    |
| Tennis Court and Fitness Center  | \$49,063    |
| Food Service                     | \$142,212   |
| Connersville Center Lease        | \$151,793   |
| Storage and Maintenance Space    | \$9,787     |
| Continuing Education to Ivy Tech | \$53,949    |
| Remedial Courses to Ivy Tech     | \$125,121   |
| AS Degrees to Ivy Tech           | \$187,875   |
|                                  | Page