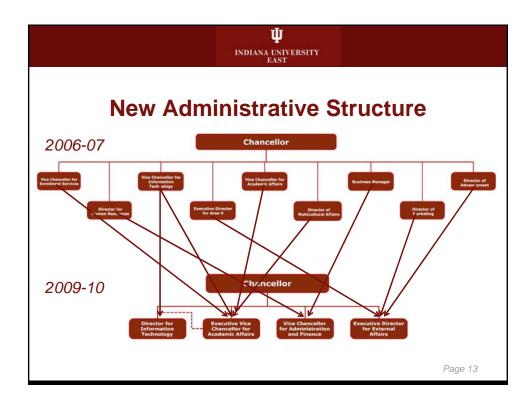

21          | 59.2                          |
| 3 Kentucky 265,961 4,633 57.4                                                                                                                                          | Kentucky    | 265,961  | 4,633          | 57.4                          |
| 4 Arkansas 410,750 3,593 57.3                                                                                                                                          | Romaony     | 440 750  | 3 593          | 57.3                          |
| 5 Tennessee 276,080 7,463 55.0                                                                                                                                         | -           | 410,750  | 0,000          | 00                            |























7

























| INDIANA UNIVER<br>EAST           | SITY        |
|----------------------------------|-------------|
| Savings - Ivy Tech &             | IUE 2009-10 |
| Category                         | Saving      |
| Library Services                 | \$250,040   |
| Police and Security              | \$131,995   |
| Campus Grounds Maintenance       | \$61,844    |
| Tennis Court and Fitness Center  | \$49,063    |
| Food Service                     | \$142,212   |
| Connersville Center Lease        | \$151,793   |
| Storage and Maintenance Space    | \$9,787     |
| Continuing Education to Ivy Tech | \$53,949    |
| Remedial Courses to Ivy Tech     | \$125,121   |
| AS Degrees to Ivy Tech           | \$187,875   |
|                                  | Page        |

| C