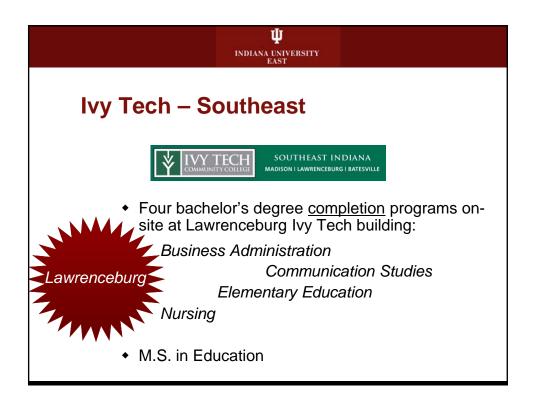

| Category                                                           | Saving    |
|--------------------------------------------------------------------|-----------|
| Lawrenceburg Program –<br>Tuition Differential Savings             | \$209,732 |
| New Castle and Connersville –<br>Tuition Differential Savings      | \$156,767 |
| Remedial Courses and AS Programs –<br>Tuition Differential Savings | \$726,160 |