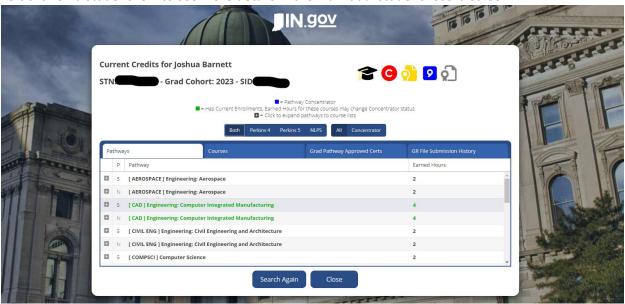

➤ Left click on a student row to see more details in the individual student record screen