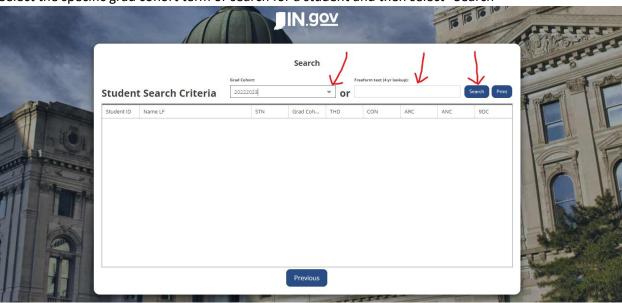

> Enter the 4 digit school code and school specific password that has been provided to you

> Select the specific grad cohort term or search for a student and then select "Search"

> The data will now load and show up in the grid