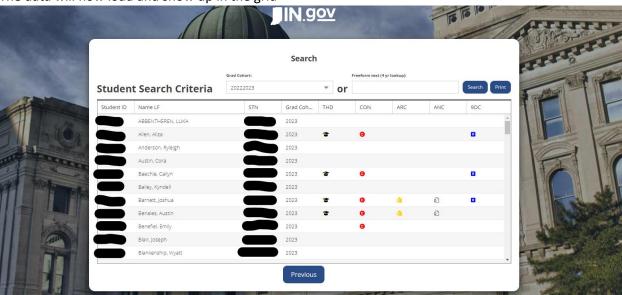

> Enter the 4 digit school code and school specific password that has been provided to you

> Select the specific grad cohort term or search for a student and then select "Search"

> The data will now load and show up in the grid

➤ Left click on a student row to see more details in the individual student record screen