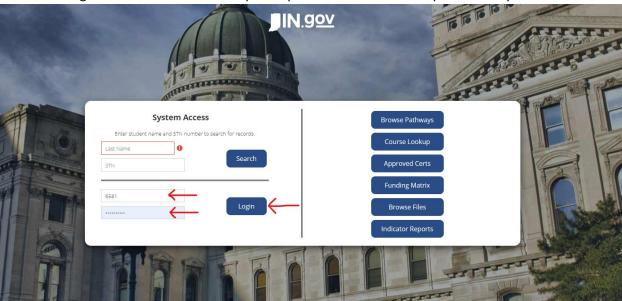

> Enter the 4 digit school code and school specific password that has been provided to you

> Select the specific grad cohort term or search for a student and then select "Search"

> The data will now load and show up in the grid