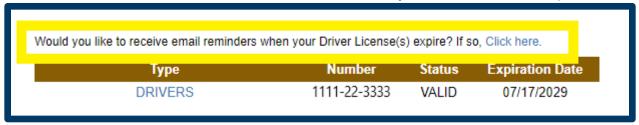

Click here for more information about renewing your license

Would you like to receive email reminders when your Driver License(s) expire? If so, Click here.

| Туре    | Number       | Status | Expiration Date |
|---------|--------------|--------|-----------------|
| DRIVERS | 1111-22-3333 | VALID  | 01/01/2025      |