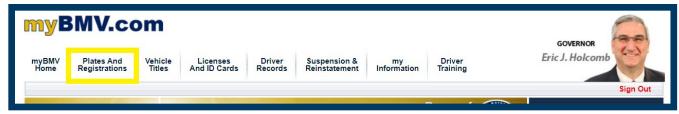

### Step 2

Once logged in, select 'Plates and Registrations" at the top of the page.