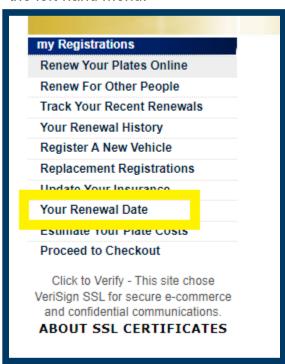

# Step 3

Once the "Renew Registrations" page is on your screen, select "Your Renewal Date" on the left-hand menu.

The "Expiration Dates" screen will show the upcoming expiration dates for your credential as well as vehicle and watercraft registrations.