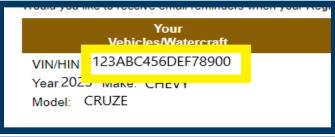

| Your<br>Vehicles/Watercraft | Plate Number | Expiration Date |
|-----------------------------|--------------|-----------------|
|                             |              |                 |

VIN/HIN: 123ABC456DEF78900

Year: 2023 Make: CHEVY

Model: CRUZE 123ABC 07/28/24

 View the Specific Details of your Vehicle or Watercraft Registration by clicking on the VIN/HIN number