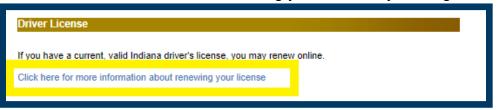

#### Welcome, JANE Q. PUBLIC

Your upcoming expiration dates for any licenses, permits or registrations or permits you hold are outlined below in the right column.

If you have a current, valid Indiana driver's license, you may renew online.

Click here for more information about renewing your license

Would you like to receive email reminders when your Driver License(s) expire? If so, Click here.

| Туре    | Number       | Status | Expiration Date |
|---------|--------------|--------|-----------------|
| DRIVERS | 1111-22-3333 | VALID  | 01/01/2025      |