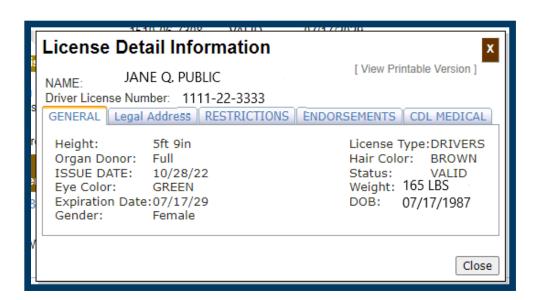

Click here for more information about renewing your license

Would you like to receive email reminders when your Driver License(s) expire? If so, Click here.

| Туре    | Number       | Status | Expiration Date |
|---------|--------------|--------|-----------------|
| DRIVERS | 1111-22-3333 | VALID  | 01/01/2025      |

• Set Notification Preferences to receive reminders when your Registration(s) expires

 View the Specific Details of your Driver License or Credential by clicking on the word 'DRIVERS' or other credential type (e.g. LEARNERS PERMIT, ID)