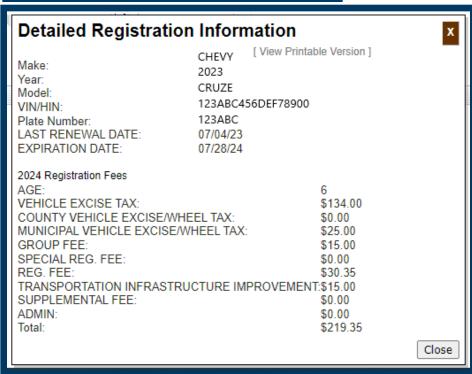

Year: 2023 Make: CHEVY

Model: CRUZE 123ABC 07/28/24

 View the Specific Details of your Vehicle or Watercraft Registration by clicking on the VIN/HIN number