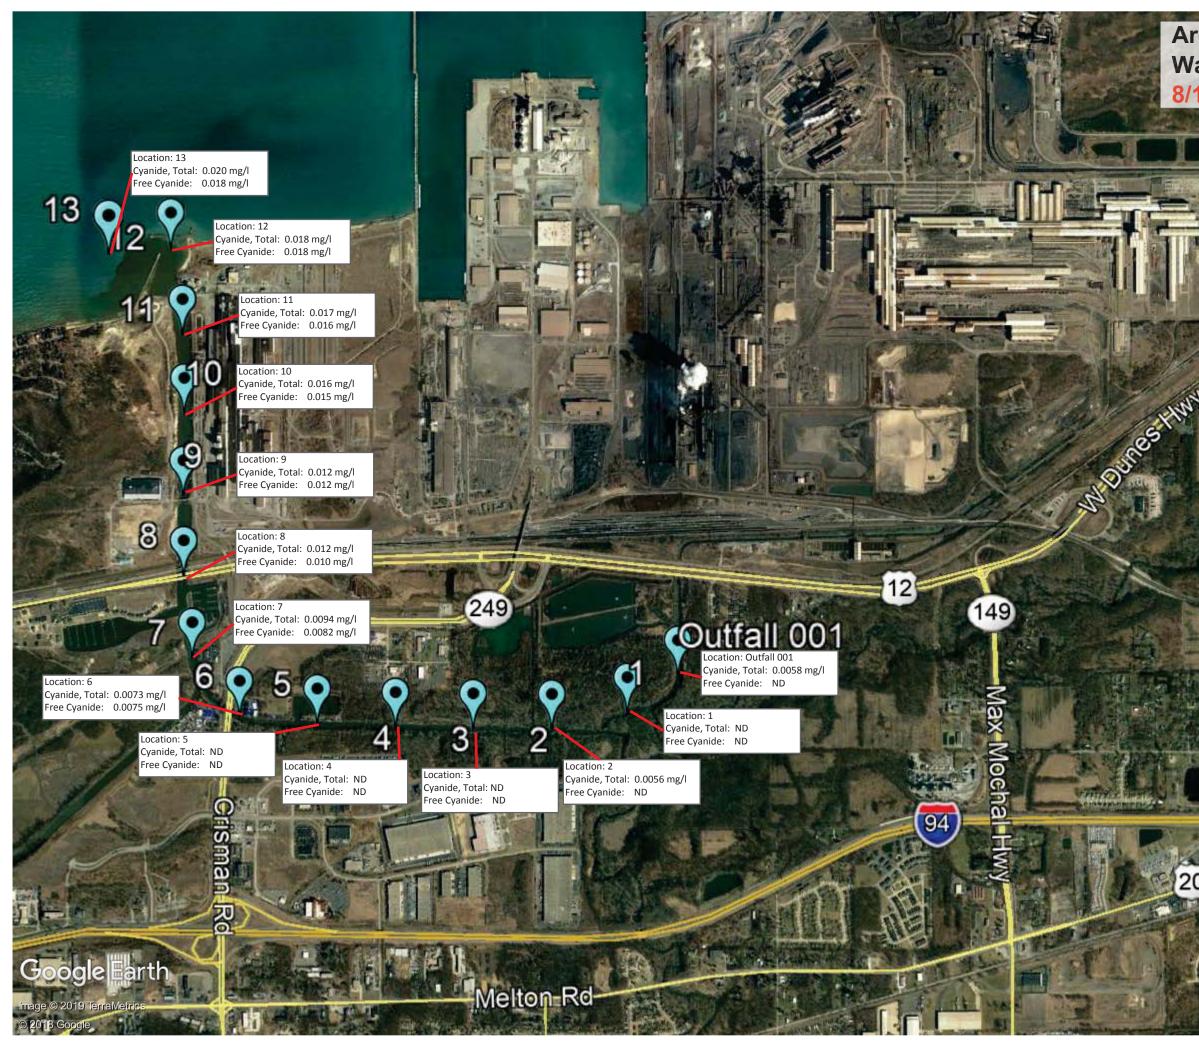

AMBH Sampling Location Coordinates

| Sampling Location C | Coordinates            |  |
|---------------------|------------------------|--|
| OF 001              | 41.613920°,-87.145547° |  |
| Location 1          | 41.612192,-87.148685   |  |
| Location 2          | 41.611417,-87.153383   |  |
| Location 3          | 41.611453,-87.158267   |  |
| Location 4          | 41.611497,-87.163115   |  |
| Location 5          | 41.611674,-87.167979   |  |
| Location 6          | 41.614750,-87.175752   |  |
| Location 7          | 41.61475, -87.17575    |  |
| Location 8          | 41.618550,-87.176275   |  |
| Location 9          | 41.622269,-87.176310   |  |
| Location 10         | 41.626115,-87.176251   |  |
| Location 11         | 41.629768,-87.176348   |  |
| Location 12         | 41.633794,-87.177085   |  |
| Location 13         | 41.633502, -87.180952  |  |
| Location 000        | 41.622505, -87.094672  |  |