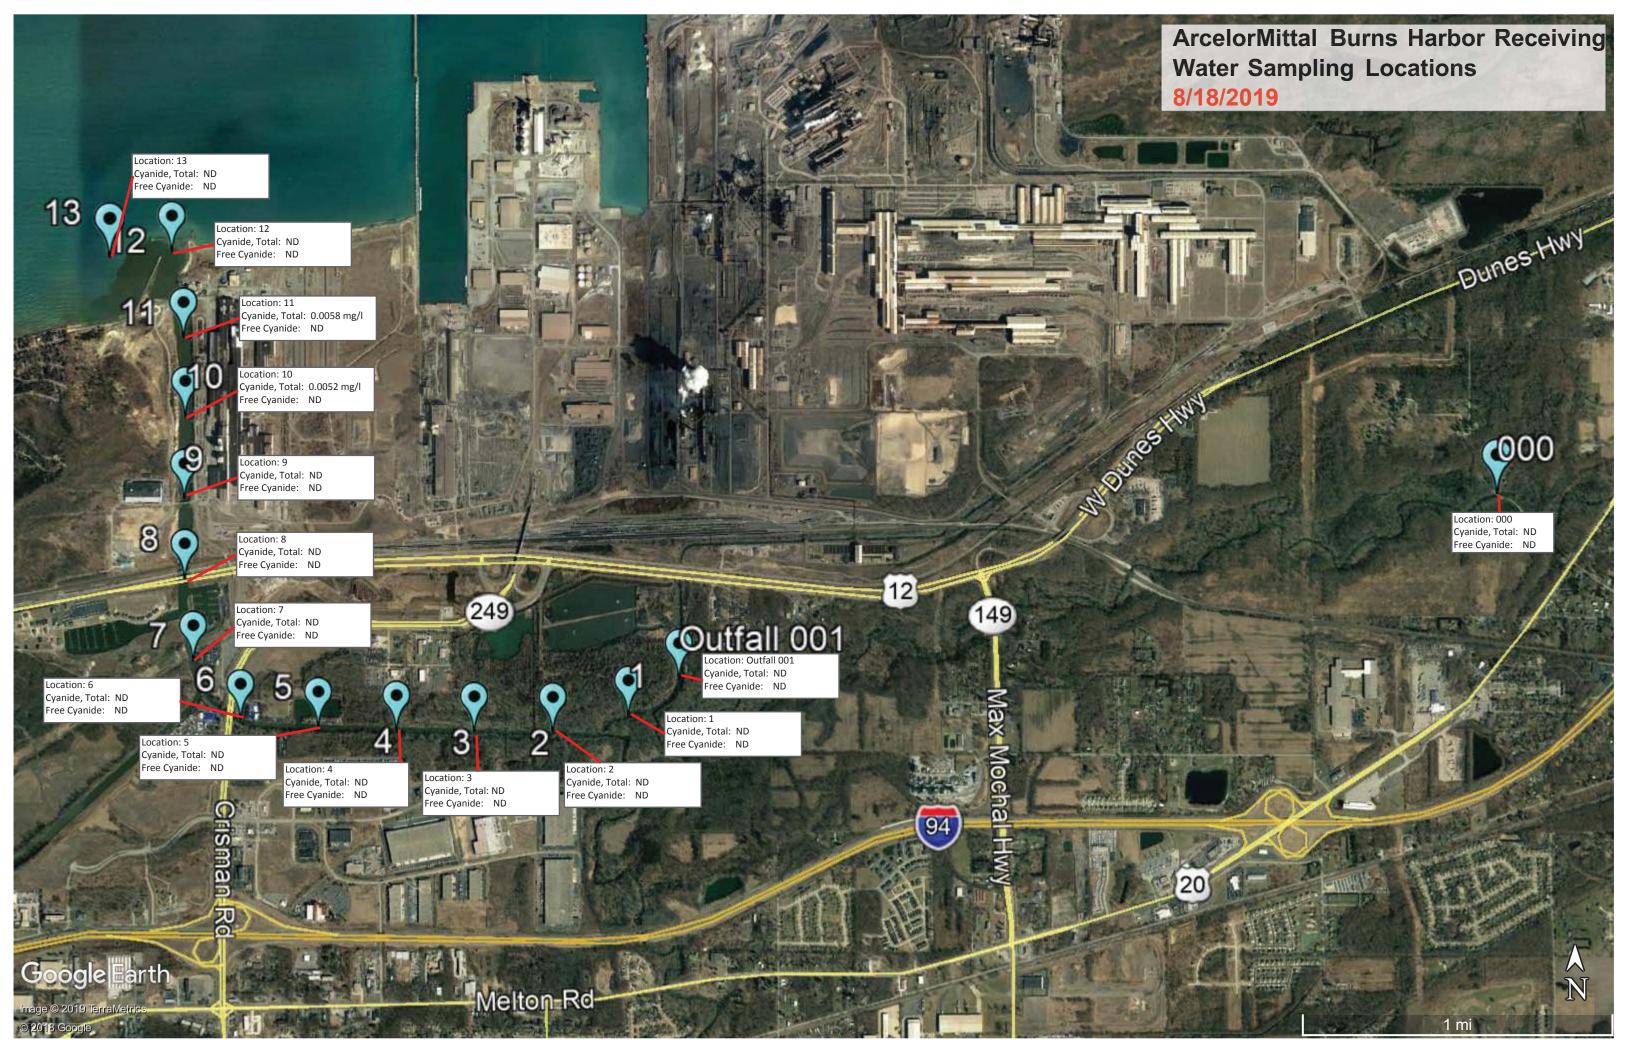

AMBH Sampling Location Coordinates

| Sampling Location C | Coordinates            |  |
|---------------------|------------------------|--|
| OF 001              | 41.613920°,-87.145547° |  |
| Location 1          | 41.612192,-87.148685   |  |
| Location 2          | 41.611417,-87.153383   |  |
| Location 3          | 41.611453,-87.158267   |  |
| Location 4          | 41.611497,-87.163115   |  |
| Location 5          | 41.611674,-87.167979   |  |
| Location 6          | 41.614750,-87.175752   |  |
| Location 7          | 41.61475, -87.17575    |  |
| Location 8          | 41.618550,-87.176275   |  |
| Location 9          | 41.622269,-87.176310   |  |
| Location 10         | 41.626115,-87.176251   |  |
| Location 11         | 41.629768,-87.176348   |  |
| Location 12         | 41.633794,-87.177085   |  |
| Location 13         | 41.633502, -87.180952  |  |
| Location 000        | 41.622505, -87.094672  |  |