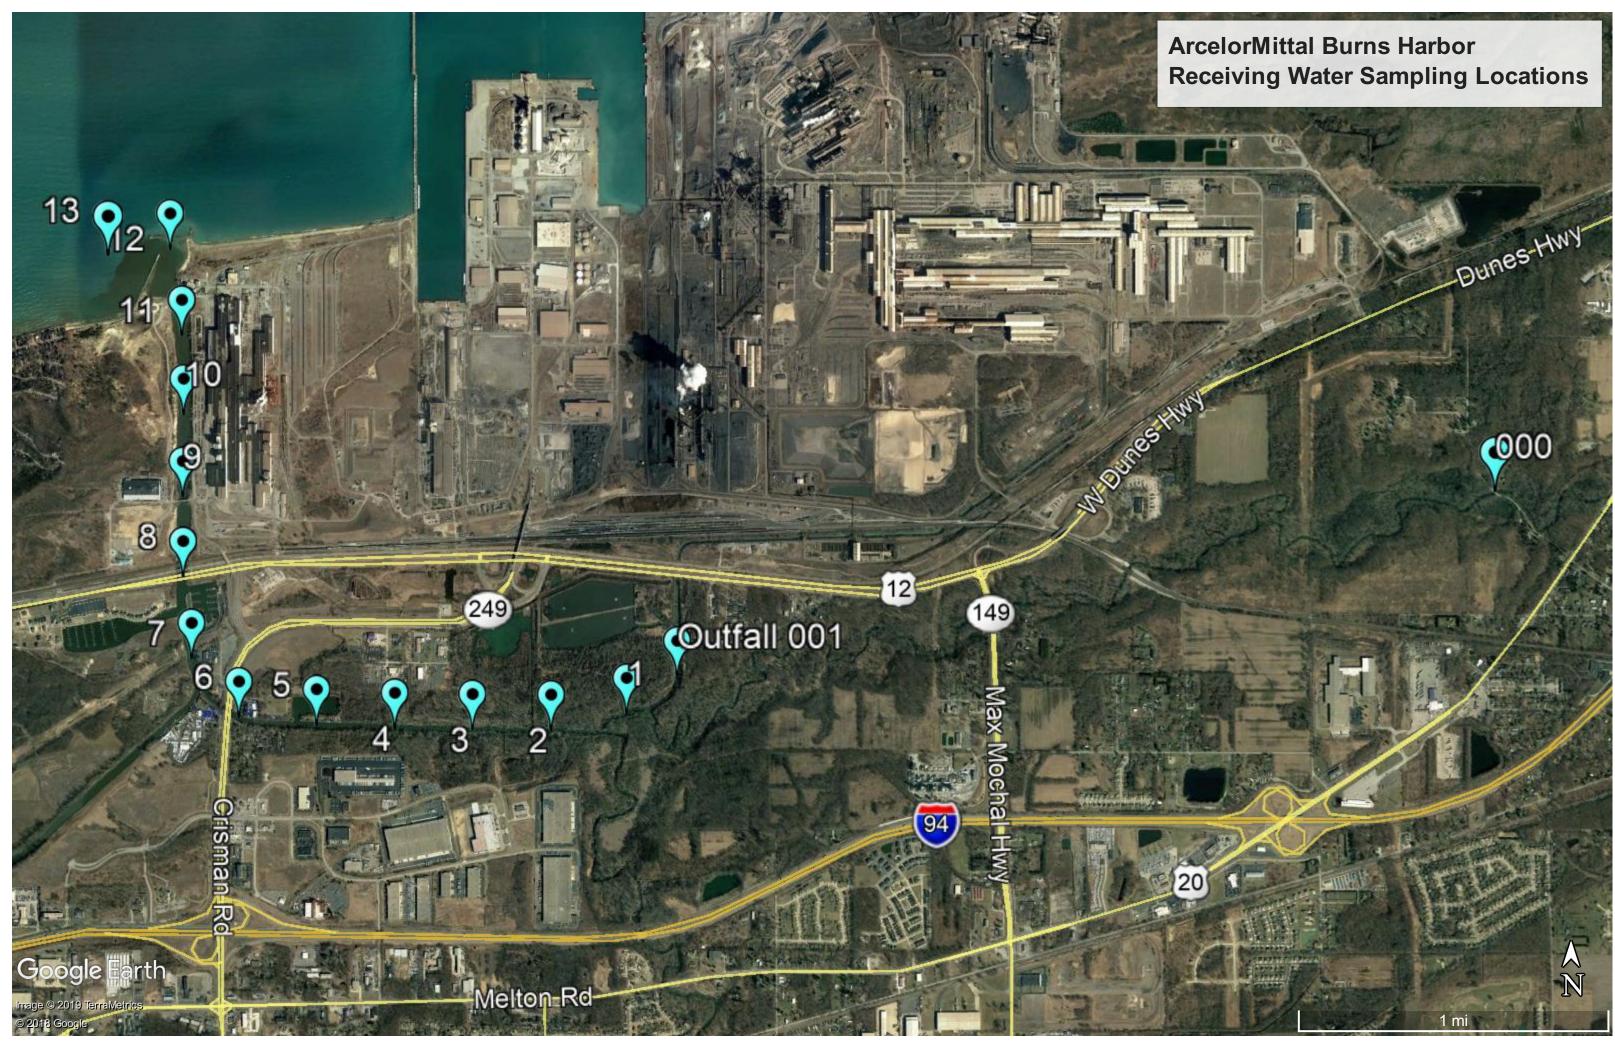

AMBH Sampling Location Coordinates

| Sampling Location C | Coordinates            |  |
|---------------------|------------------------|--|
| OF 001              | 41.613920°,-87.145547° |  |
| Location 1          | 41.612192,-87.148685   |  |
| Location 2          | 41.611417,-87.153383   |  |
| Location 3          | 41.611453,-87.158267   |  |
| Location 4          | 41.611497,-87.163115   |  |
| Location 5          | 41.611674,-87.167979   |  |
| Location 6          | 41.614750,-87.175752   |  |
| Location 7          | 41.61475, -87.17575    |  |
| Location 8          | 41.618550,-87.176275   |  |
| Location 9          | 41.622269,-87.176310   |  |
| Location 10         | 41.626115,-87.176251   |  |
| Location 11         | 41.629768,-87.176348   |  |
| Location 12         | 41.633794,-87.177085   |  |
| Location 13         | 41.633502, -87.180952  |  |
| Location 000        | 41.622505, -87.094672  |  |

# ArcelorMittal Burns Harbor Receiving Water Sampling Locations 8/19/2019

000

 $\bowtie$ 

N

1 m

-Dunes-Hwy-

Location: 000 Cyanide, Total: ND Free Cyanide: ND

# **ArcelorMittal Burns Harbor Receiving** Water Sampling Locations 8/17/2019 -Dunes-Hwy (000 Location: 000 Cyanide, Total: ND Free Cyanide: ND

 $\bowtie$ 

N

1 m

## ArcelorMittal Burns Harbor Receiving Water Sampling Locations 8/16/2019-revised

(000

A

N

1 m

-Dunes-Hwy