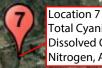

> Location 4 Total Cyanide: ND Dissolved Oxygen: 8.9 mg/l Nitrogen, Ammonia as N: 0.21 mg/l

Melton-Rd-

Total Cyanide: ND Dissolved Oxygen: 8.6 mg/l Nitrogen, Ammonia as N: 0.18 mg/l

Location 8 Total Cyanide: ND Dissolved Oxygen: 9.1 mg/l Nitrogen, Ammonia as N: 0.14 mg/l