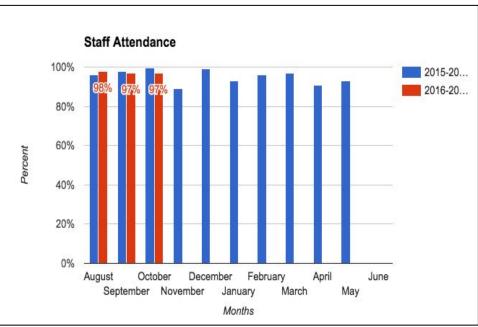

Mathematics |     |     |      |     |     |     |     |     |  |  |  |  |  |
| Category                   | K           | 1   | 2   | 3    | 4   | 5   | 6   | 7   | 8   |  |  |  |  |  |
| School (Mean) RIT Score    | 132         | 157 | 177 | 182  | 193 | 198 | 204 | 213 | 215 |  |  |  |  |  |
| District (Mean) RIT Score  | 139         | 162 | 180 | 188  | 200 | 209 | 213 | 221 | 226 |  |  |  |  |  |
| Norm (Mean) RIT Score      | 140         | 162 | 177 | 190  | 202 | 211 | 218 | 223 | 226 |  |  |  |  |  |
| Projected Growth           | 10          | 9   | 7   | 6    | 5   | 5   | 4   | 3   | 2   |  |  |  |  |  |
| Projected Growth RIT Score | 142         | 166 | 184 | 188  | 198 | 203 | 208 | 216 | 217 |  |  |  |  |  |

### Data Dashboard Summary - Staff Retention, Staff Attendance





### Data Dashboard Summary - Professional Development





### Goal Update - Effective turnaround school leadership

**Goal:** School leadership will focus on research-based instructional strategies with fidelity to improve classroom instruction and student outcomes.

**Intervention:** Weekly principal meetings with the Office of Transformational Support (OTS) defining barriers to success and problem solving to remove them. Additionally, biweekly instructional coaching sessions for both principal and instructional coaches facilitated through Learning Sciences International (LSI).

#### Glenwood LSI Support Calendar

|    | August 2016 |    |    |    |    |    |    |    | September 2016 |    |    |    |    |    |    |    | October 2016 |    |    |    |  |  |  |
|----|-------------|----|--