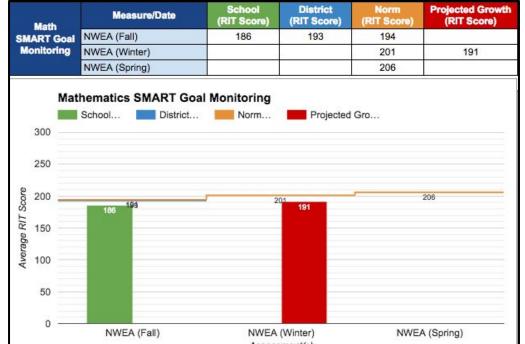

### Data Dashboard Summary - Student Performance Math

|                            |             |     | A   | 1-14 |     |     |     |     |     |  |  |  |  |  |
|----------------------------|-------------|-----|-----|------|-----|-----|-----|-----|-----|--|--|--|--|--|
| Glenwood NWEA Fall         | Mathematics |     |     |      |     |     |     |     |     |  |  |  |  |  |
| Category                   | K           | 1   | 2   | 3    | 4   | 5   | 6   | 7   | 8   |  |  |  |  |  |
| School (Mean) RIT Score    | 132         | 157 | 177 | 182  | 193 | 198 | 204 | 213 | 215 |  |  |  |  |  |
| District (Mean) RIT Score  | 139         | 162 | 180 | 188  | 200 | 209 | 213 | 221 | 226 |  |  |  |  |  |
| Norm (Mean) RIT Score      | 140         | 162 | 177 | 190  | 202 | 211 | 218 | 223 | 226 |  |  |  |  |  |
| Projected Growth           | 10          | 9   | 7   | 6    | 5   | 5   | 4   | 3   | 2   |  |  |  |  |  |
| Projected Growth RIT Score | 142         | 166 | 184 | 188  | 198 | 203 | 208 | 216 | 217 |  |  |  |  |  |