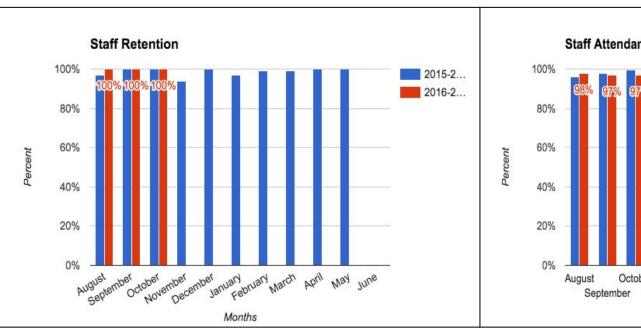

| Mathematics |     |     |      |     |     |     |     |     |  |  |  |  |  |
| Category                   | K           | 1   | 2   | 3    | 4   | 5   | 6   | 7   | 8   |  |  |  |  |  |
| School (Mean) RIT Score    | 132         | 157 | 177 | 182  | 193 | 198 | 204 | 213 | 215 |  |  |  |  |  |
| District (Mean) RIT Score  | 139         | 162 | 180 | 188  | 200 | 209 | 213 | 221 | 226 |  |  |  |  |  |
| Norm (Mean) RIT Score      | 140         | 162 | 177 | 190  | 202 | 211 | 218 | 223 | 226 |  |  |  |  |  |
| Projected Growth           | 10          | 9   | 7   | 6    | 5   | 5   | 4   | 3   | 2   |  |  |  |  |  |
| Projected Growth RIT Score | 142         | 166 | 184 | 188  | 198 | 203 | 208 | 216 | 217 |  |  |  |  |  |

### Data Dashboard Summary - Staff Retention, Staff Attendance





### Data Dashboard Summary - Professional Development





### Goal Update - Effective turnaround school leadership

**Goal:** School leadership will focus on research-based instructional strategies with fidelity to improve classroom instruction and student outcomes.

**Intervention:** Weekly principal meetings with the Office of Transformational Support (OTS) defining barriers to success and problem solving to remove them. Additionally, biweekly instructional coaching sessions for both principal and instructional coaches facilitated through Learning Sciences International (LSI).

#### Glenwood LSI Support Calendar

|    | August 2016 |    |    |    |    |    |    |    | September 2016 |    |    |    |    |    |    |    | October 2016 |    |    |    |  |  |  |
|----|-------------|----|