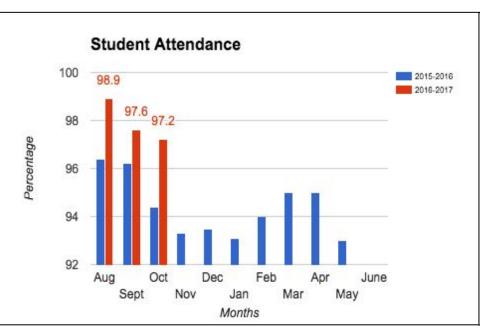

### Data Dashboard Summary - Student Attendance, Enrollment





## Data Dashboard Summary - Behavior



## Data Dashboard Summary - Student Performance ELA

|                   | EL A     | Measure/Da     | schoo<br>(RIT Sco        | Company of the Compan | Norm<br>(RIT Score) | Projected Growth<br>(RIT Score) |
|-------------------|----------|----------------|--------------------------|--------------------------------------------------------------------------------------------------------------------------------------------------------------------------------------------------------------------------------------------------------------------------------------------------------------------------------------------------------------------------------------------------------------------------------------------------------------------------------------