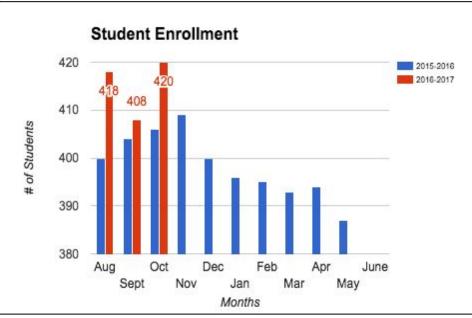

### Data Dashboard Summary - Student Attendance, Enrollment





## Data Dashboard Summary - Behavior



## Data Dashboard Summary - Student Performance ELA

|                   | EL A     | Measure/Da     | schoo<br>(RIT Sco        | Company of the Compan | Norm<br>(RIT Score) | Projected Growth<br>(RIT Score) |
|-------------------|----------|----------------|--------------------------|----------------------------------------------------------------------------------------------------------------------------------------------------------------------------------------------------------------------------------------------------------------------------------------------------------------------------------------------------------------------------------------------------------------------------------------------------------------------------------------