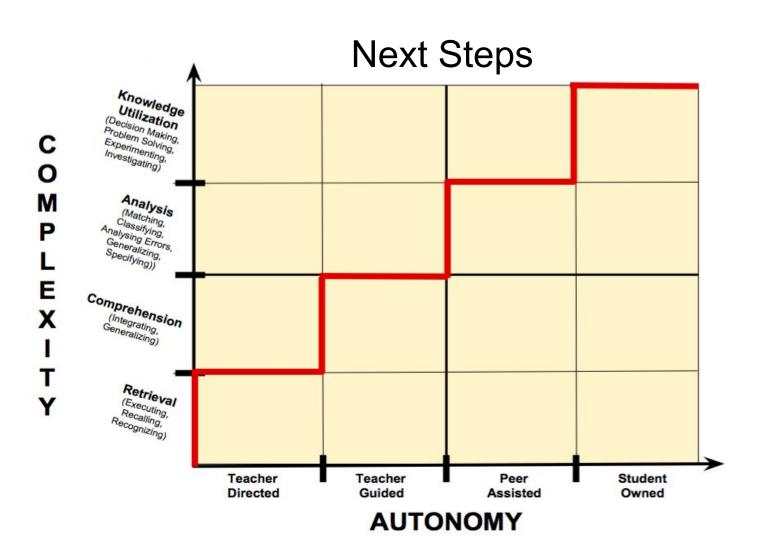

#### Goal Update - Effective Instruction that meets the needs of all students and is aligned with state standards

**Goal:** 100% of Glenwood teachers: 1) have daily visible learning targets that are specific and aligned to standards, 2) have learning tasks aligned to learning targets, 3) effectively communicate the learning target to students.

Intervention: Learning Sciences International professional development followed by tight cycles of formative and summative monitoring that drive individual teacher support.