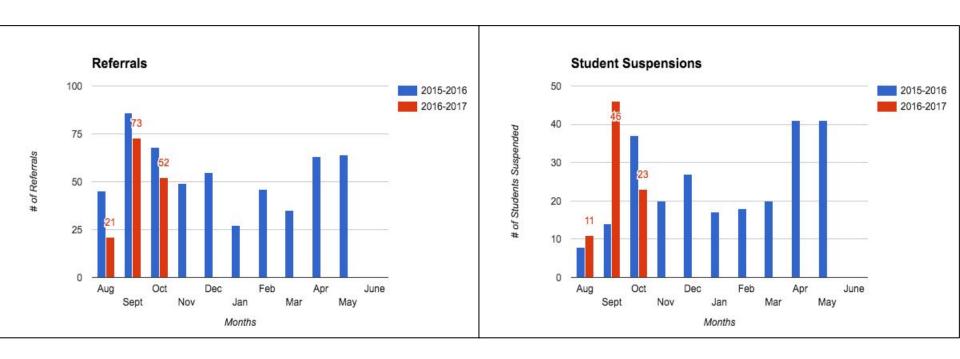

### Data Dashboard Summary - Student Attendance, Enrollment





## Data Dashboard Summary - Behavior



## Data Dashboard Summary - Student Performance ELA

|                   | EL A     | Measure/Da     | schoo<br>(RIT Sco        | Company of the Compan | Norm<br>(RIT Score) | Projected Growth<br>(RIT Score) |
|-------------------|----------|----------------|--------------------------|--------------------------------------------------------------------------------------------------------------------------------------------------------------------------------------------------------------------------------------------------------------------------------------------------------------------------------------------------------------------------------------------------------------------------------------------------------------------------------------------------------------------------------