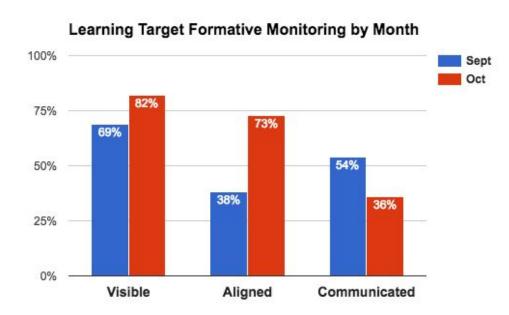

#### Goal Update - Effective Instruction that meets the needs of all students and is aligned with state standards

**Goal:** 100% of Glenwood teachers: 1) have daily visible learning targets that are specific and aligned to standards, 2) have learning tasks aligned to learning targets, 3) effectively communicate the learning target to students.

Intervention: Learning Sciences International professional development followed by tight cycles of formative and summative monitoring that drive individual teacher support.