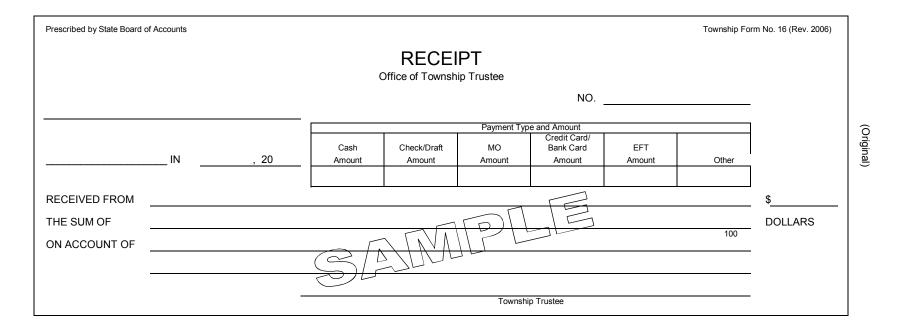

#### **TOWNSHIP FORMS**

- 1C (2023) ----- Financial and Appropriation Record
- 6 (Revised 1967) ----- Township Trustee Check
- 14 (Revised 1955) ------ Trustee's General Record
- 16 (2006) ----- Township Trustee's Receipt
- 17 (Revised 2020) ------ Resolution Establishing Salaries of Township Officers and Employees