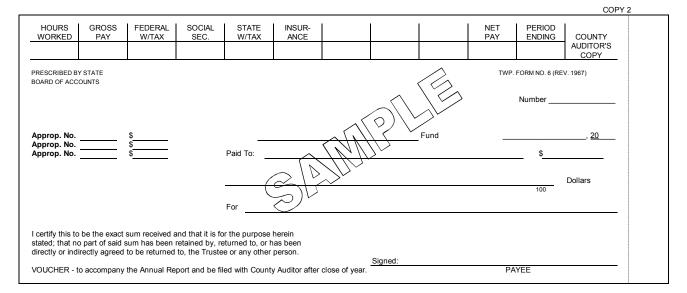

#### **TOWNSHIP FORMS**

- 1C (2023) ----- Financial and Appropriation Record
- 6 (Revised 1967) ----- Township Trustee Check
- 14 (Revised 1955) ------ Trustee's General Record
- 16 (2006) ----- Township Trustee's Receipt
- 17 (Revised 2020) ------ Resolution Establishing Salaries of Township Officers and Employees