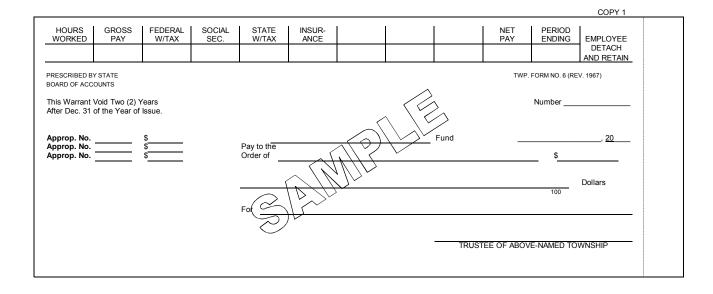

#### **TOWNSHIP FORMS**

- 1C (2023) ----- Financial and Appropriation Record
- 6 (Revised 1967) ----- Township Trustee Check
- 14 (Revised 1955) ------ Trustee's General Record
- 16 (2006) ----- Township Trustee's Receipt
- 17 (Revised 2020) ------ Resolution Establishing Salaries of Township Officers and Employees