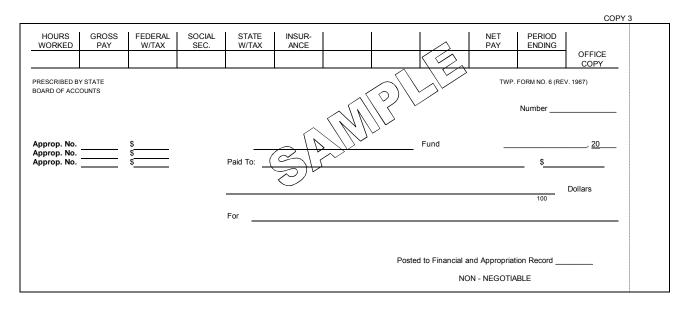

#### **TOWNSHIP FORMS**

- 1C (2023) ----- Financial and Appropriation Record
- 6 (Revised 1967) ----- Township Trustee Check
- 14 (Revised 1955) ------ Trustee's General Record
- 16 (2006) ----- Township Trustee's Receipt
- 17 (Revised 2020) ------ Resolution Establishing Salaries of Township Officers and Employees