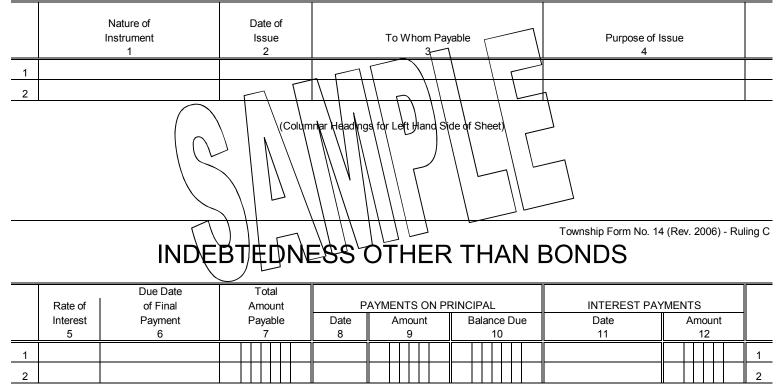

#### **TOWNSHIP FORMS**

- 1C (2023) ----- Financial and Appropriation Record
- 6 (Revised 1967) ----- Township Trustee Check
- 14 (Revised 1955) ------ Trustee's General Record
- 16 (2006) ----- Township Trustee's Receipt
- 17 (Revised 2020) ------ Resolution Establishing Salaries of Township Officers and Employees