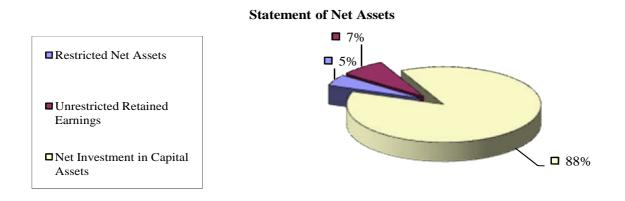

**Capital/Net Assets** – As capital assets are depreciated, they will be expensed through Net Investment in Capital Assets. The Unrestricted Retained Earnings balance represents what the Authority has available for obligations if revenue from operations is not sufficient. The Authority has \$669,616 available as unrestricted funds as of June 30, 2011. This is a decrease from \$1,040,032 as of June 30, 2010, or 35%.

|                                     | 2011       | 2010       | Net Change  |
|-------------------------------------|------------|------------|-------------|
| Cash (Net of Overdrafts)            | 898,969    | 464,163    | 434,806     |
| Other Current Assets                | 1,024,707  | 1,799,579  | (774,872)   |
| Interfunds                          | -          | -          | -           |
| Capital Assets, net of depreciation | 10,715,025 | 13,107,951 | (2,392,926) |
| Non-Current Assets                  | 12,592     | 102,292    | (89,700)    |
| Total Assets                        | 12,651,293 | 15,473,985 | (2,822,692) |
|                                     |            |            |             |
| Current Liabilites                  | 877,568    | 1,257,641  | (380,073)   |
| Interfunds                          | -          | _          | -           |
| Long-Term Liabilities               | 2,869,558  | 2,922,676  | (53,118)    |
| Total Liabilities                   | 3,747,126  | 4,180,317  | (433,191)   |
|                                     |            |            |             |
| Net Investment in Capital Assets    | 7,814,640  | 9,430,856  | (1,616,216) |
| Restricted Net Assets               | 419,911    | 822,780    | (402,869)   |
| Unrestricted Retained Earnings      | 669,616    | 1,040,032  | (370,416)   |
| Total Net Assets                    | 8,904,167  | 11,293,668 | (2,389,501) |
|                                     |            |            |             |
| Total Liabilities and Net Assets    | 12,651,293 | 15,473,985 | (2,822,692) |