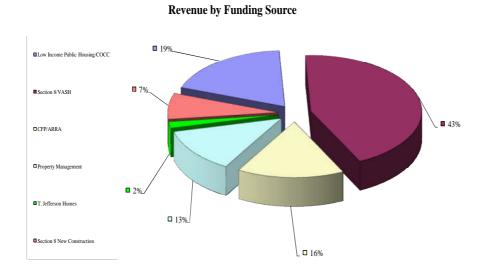

## **Statement of Activities**

The Authority administers the following programs and the revenues generated from these programs during FYE 2011 were as follows:

| Low Income Public Housing                |                 | \$<br>1,073,456<br>48,407 |
|------------------------------------------|-----------------|---------------------------|
| Section 8                                |                 | 10,107                    |
| Vouchers                                 | \$<br>2,078,560 |                           |
| New Construction                         | 454,173         |                           |
| Veterans Affairs Supportive Housing      | 93,278          |                           |
| Total Section 8                          |                 | 2,626,011                 |
|                                          |                 |                           |
| Capital Grants                           |                 | 765,429                   |
| ARRA Grant                               |                 | 175,357                   |
| <b>Business Activities, State, Local</b> |                 |                           |
| Market Units/Component Units             | \$<br>770,336   |                           |
| T. Jefferson Homes                       | 113,870         |                           |
| Total Non-HUD Activities                 |                 | 884,206                   |
|                                          |                 |                           |
| Total Revenues                           |                 | \$<br>5,572,866           |
| Total Non-HUD Activities                 | 113,870         | \$<br>,                   |