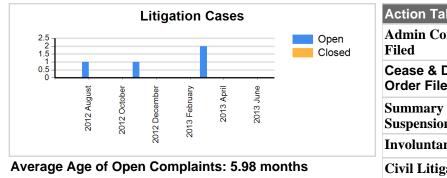

# **Litigation Cases**

| Year       | Consumer Complaints<br>Open @ Beg of Year | Consumer Complaints<br>Opened During Year |   |
|------------|-------------------------------------------|-------------------------------------------|---|
| 2012       | 0                                         | 2                                         | 0 |
| 2013       | 2                                         | 2                                         | 0 |
| Complaints | Currently Open @ Date if R                | 4                                         |   |

| Action Taken                  | 2012 | 2013 |
|-------------------------------|------|------|
| Admin Complaints<br>Filed     | 0    | 0    |
| Cease & Desist<br>Order Filed | 1    | 0    |
| Summary<br>Suspensions Filed  | 0    | 0    |
| Involuntary Order             | 0    | 0    |
| Civil Litigation              | 1    | 0    |
| Judicial Review               | 0    | 0    |