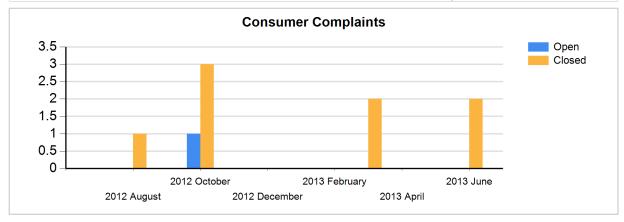

## **Consumer Complaints**

| Year       | Consumer Complaints Open<br>@ Beg of Year |   | Consumer Complaints<br>Closed During Year |
|------------|-------------------------------------------|---|-------------------------------------------|
| 2012       | 8                                         | 4 | 8                                         |
| 2013       | 4                                         | 0 | 4                                         |
| Complaints | Currently Open @ Date of Rep              | 0 |                                           |

#### Complaints Currently Open @ Date of Report:

## Average Age of Open Complaints: 0 months

#### **Open Date of Oldest Open:**