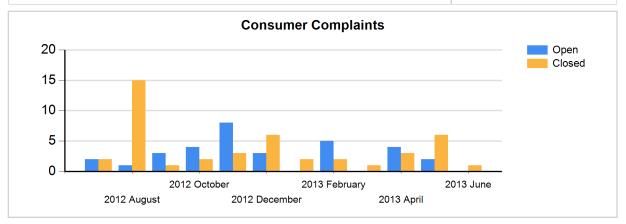

## **Consumer Complaints**

| Year       | Consumer Complaints Open<br>@ Beg of Year |    |    |
|------------|-------------------------------------------|----|----|
| 2012       | 28                                        | 52 | 59 |
| 2013       | 21                                        | 11 | 15 |
| Complaints | Currently Open @ Date of Rep              | 17 |    |

Average Age of Open Complaints: 4.87 months

Open Date of Oldest Open: 8/20/2012