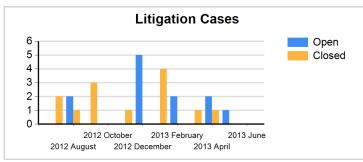

## **Litigation Cases**

| Year         | Consumer Complaints<br>Open @ Beg of Year | Consumer Complaints<br>Opened During Year |   |
|--------------|-------------------------------------------|-------------------------------------------|---|
| 2012         | 20                                        | 15                                        | 9 |
| 2013         | 26                                        | 5                                         | 6 |
| Complaints C | Currently Open @ Date if F                | 25                                        |   |

Average Age of Open Complaints: 12.95 months

| Action Taken                  | 2012 | 2013 |
|-------------------------------|------|------|
| Admin Complaints<br>Filed     | 6    | 5    |
| Cease & Desist<br>Order Filed | 1    | 0    |
| Summary<br>Suspensions Filed  | 0    | 0    |
| <b>Involuntary Order</b>      | 0    | 0    |
| Civil Litigation              | 0    | 0    |
| Judicial Review               | 0    | 0    |