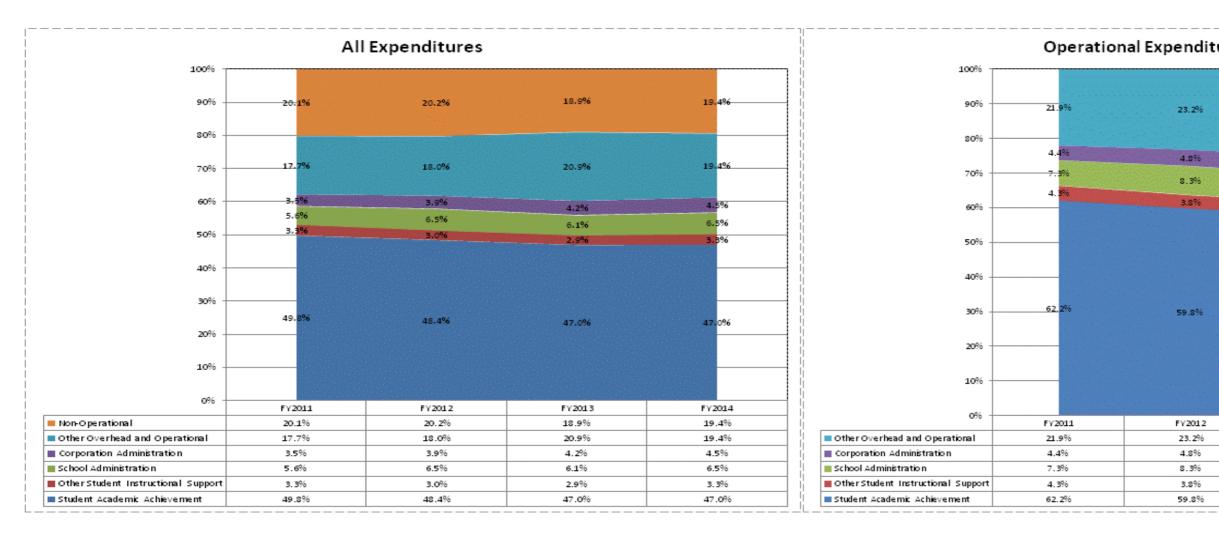

|                                     |              | FY06 % of Total |              | FY09 % of Total |              | FY13 % of Total |              | FY14 % of Total |
|-------------------------------------|--------------|-----------------|--------------|-----------------|--------------|-----------------|--------------|-----------------|
| Taylor Community School Corp (3460) | FY 2006      | Exp             | FY 2009      | Exp             | FY 2013      | Exp             | FY 2014      | Exp             |
| Student Academic Achievement        | \$8,055,249  | 53.2%           | \$7,270,018  | 49.4%           | \$6,465,991  | 47.0%           | \$6,513,231  | 47.0%           |
| Student Instructional Support       | \$1,205,786  | 8.0%            | \$1,295,221  | 8.8%            | \$1,236,385  | 9.0%            | \$1,345,810  | 9.7%            |
| Overhead and Operational            | \$3,049,606  | 20.1%           | \$3,287,772  | 22.3%           | \$3,454,671  | 25.1%           | \$3,305,050  | 23.9%           |
| Nonoperational                      | \$2,835,884  | 18.7%           | \$2,861,920  | 19.4%           | \$2,606,993  | 18.9%           | \$2,680,458  | 19.4%           |
| Grand Total                         | \$15,146,525 |                 | \$14,714,931 |                 | \$13,764,041 |                 | \$13,844,548 |                 |