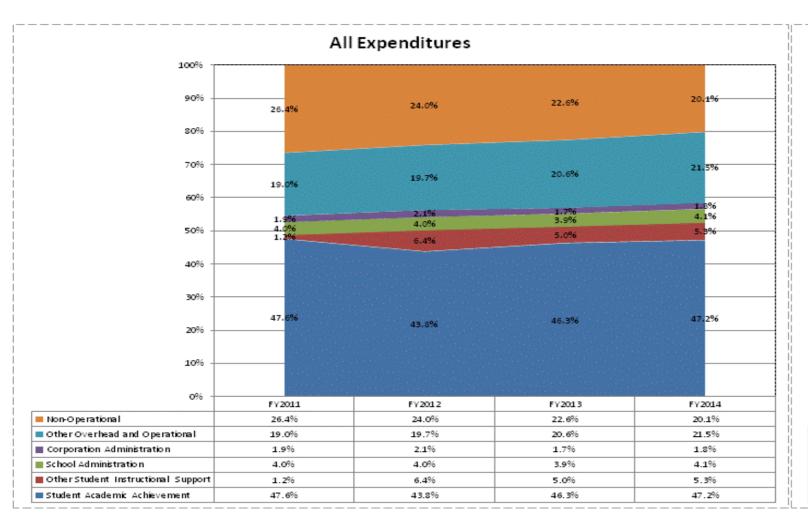

|                                 |              | FY06 % of Total |              | FY09 % of Total |              | FY13 % of Total |              | FY14 % of Total |
|---------------------------------|--------------|-----------------|--------------|-----------------|--------------|-----------------|--------------|-----------------|
| South Gibson School Corp (2765) | FY 2006      | Ехр             | FY 2009      | Ехр             | FY 2013      | Ехр             | FY 2014      | Exp             |
| Student Academic Achievement    | \$9,356,509  | 55.2%           | \$9,463,486  | 45.3%           | \$9,980,110  | 46.3%           | \$9,702,281  | 47.2%           |
| Student Instructional Support   | \$795,336    | 4.7%            | \$1,108,006  | 5.3%            | \$1,911,569  | 8.9%            | \$1,932,556  | 9.4%            |
| Overhead and Operational        | \$3,647,076  | 21.5%           | \$4,630,251  | 22.1%           | \$4,790,634  | 22.2%           | \$4,795,493  | 23.3%           |
| Nonoperational                  | \$3,160,862  | 18.6%           | \$5,706,843  | 27.3%           | \$4,858,281  | 22.6%           | \$4,129,583  | 20.1%           |
| Grand Total                     | \$16,959,782 |                 | \$20,908,587 |                 | \$21,540,594 |                 | \$20,559,914 |                 |

|                                                                        | FY 2006 | FY 2009 | FY 2013 | FY 2014 |
|------------------------------------------------------------------------|---------|---------|---------|---------|
| Student Instructional Expenditures (Academic Achievement plus Support) | 59.9%   | 50.6%   | 55.2%   | 56.6%   |