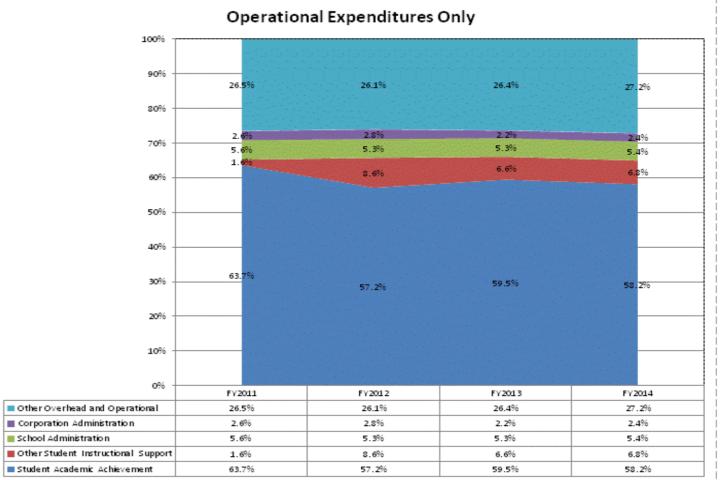

|                                 |              | FY06 % of Total |              | FY09 % of Total |              | FY13 % of Total |              | FY14 % of Total |
|---------------------------------|--------------|-----------------|--------------|-----------------|--------------|-----------------|--------------|-----------------|
| South Gibson School Corp (2765) | FY 2006      | Ехр             | FY 2009      | Ехр             | FY 2013      | Ехр             | FY 2014      | Exp             |
| Student Academic Achievement    | \$9,356,509  | 55.2%           | \$9,463,486  | 45.3%           | \$9,980,110  | 46.3%           | \$9,702,281  | 47.2%           |
| Student Instructional Support   | \$795,336    | 4.7%            | \$1,108,006  | 5.3%            | \$1,911,569  | 8.9%            | \$1,932,556  | 9.4%            |
| Overhead and Operational        | \$3,647,076  | 21.5%           | \$4,630,251  | 22.1%           | \$4,790,634  | 22.2%           | \$4,795,493  | 23.3%           |
| Nonoperational                  | \$3,160,862  | 18.6%           | \$5,706,843  | 27.3%           | \$4,858,281  | 22.6%           | \$4,129,583  | 20.1%           |
| Grand Total                     | \$16,959,782 |                 | \$20,908,587 |                 | \$21,540,594 |                 | \$20,559,914 |                 |

|                                                                        | FY 2006 | FY 2009 | FY 2013 | FY 2014 |
|------------------------------------------------------------------------|---------|---------|---------|---------|
| Student Instructional Expenditures (Academic Achievement plus Support) | 59.9%   | 50.6%   | 55.2%   | 56.6%   |