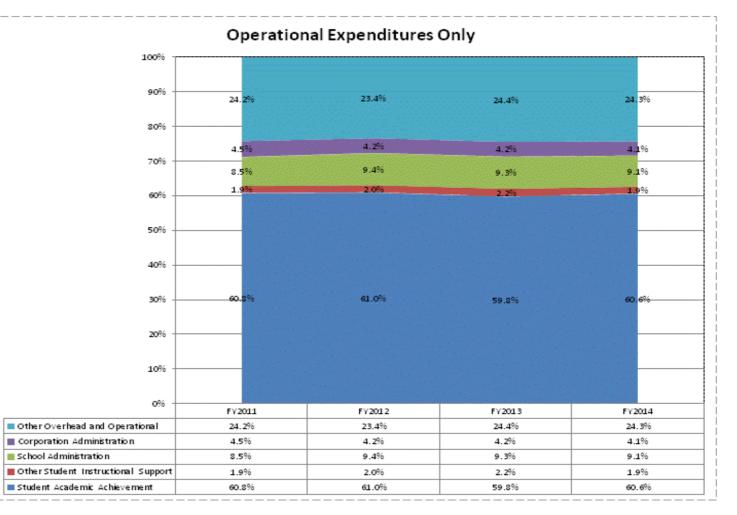

|                               |              | FY06 % of Total |              | FY09 % of Total |              | FY13 % of Total |              | FY14 % of Total |
|-------------------------------|--------------|-----------------|--------------|-----------------|--------------|-----------------|--------------|-----------------|
| School City of Hobart (4730)  | FY 2006      | Exp             | FY 2009      | Exp             | FY 2013      | Exp             | FY 2014      | Exp             |
| Student Academic Achievement  | \$16,484,906 | 42.7%           | \$18,311,894 | 48.5%           | \$18,731,934 | 47.6%           | \$19,212,555 | 46.6%           |
| Student Instructional Support | \$2,358,158  | 6.1%            | \$3,146,168  | 8.3%            | \$3,541,554  | 9.0%            | \$3,421,966  | 8.3%            |
| Overhead and Operational      | \$7,149,510  | 18.5%           | \$9,815,595  | 26.0%           | \$9,261,068  | 23.5%           | \$9,341,601  | 22.6%           |
| Nonoperational                | \$12,648,844 | 32.7%           | \$6,482,787  | 17.2%           | \$7,841,809  | 19.9%           | \$9,285,411  | 22.5%           |
| Grand Total                   | \$38,641,419 |                 | \$37,756,443 |                 | \$39,376,364 |                 | \$41,261,533 |                 |

|                                                                        | FY 2006 | FY 2009 | FY 2013 | FY 2014 |
|------------------------------------------------------------------------|---------|---------|---------|---------|
| Student Instructional Expenditures (Academic Achievement plus Support) | 48.8%   | 56.8%   | 56.6%   | 54.9%   |