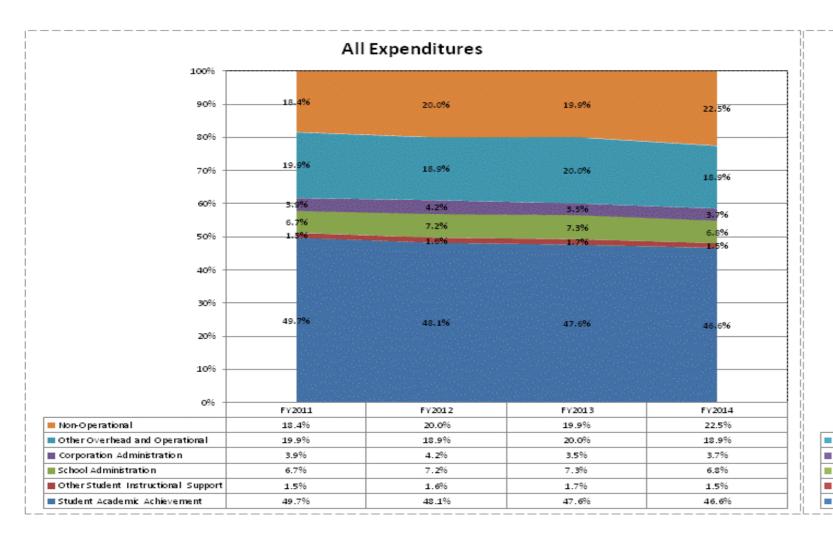

|                               |              | FY06 % of Total |              | FY09 % of Total |              | FY13 % of Total |              | FY14 % of Total |
|-------------------------------|--------------|-----------------|--------------|-----------------|--------------|-----------------|--------------|-----------------|
| School City of Hobart (4730)  | FY 2006      | Exp             | FY 2009      | Exp             | FY 2013      | Exp             | FY 2014      | Exp             |
| Student Academic Achievement  | \$16,484,906 | 42.7%           | \$18,311,894 | 48.5%           | \$18,731,934 | 47.6%           | \$19,212,555 | 46.6%           |
| Student Instructional Support | \$2,358,158  | 6.1%            | \$3,146,168  | 8.3%            | \$3,541,554  | 9.0%            | \$3,421,966  | 8.3%            |
| Overhead and Operational      | \$7,149,510  | 18.5%           | \$9,815,595  | 26.0%           | \$9,261,068  | 23.5%           | \$9,341,601  | 22.6%           |
| Nonoperational                | \$12,648,844 | 32.7%           | \$6,482,787  | 17.2%           | \$7,841,809  | 19.9%           | \$9,285,411  | 22.5%           |
| Grand Total                   | \$38,641,419 |                 | \$37,756,443 |                 | \$39,376,364 |                 | \$41,261,533 |                 |

|                                                                        | FY 2006 | FY 2009 | FY 2013 | FY 2014 |
|------------------------------------------------------------------------|---------|---------|---------|---------|
| Student Instructional Expenditures (Academic Achievement plus Support) | 48.8%   | 56.8%   | 56.6%   | 54.9%   |