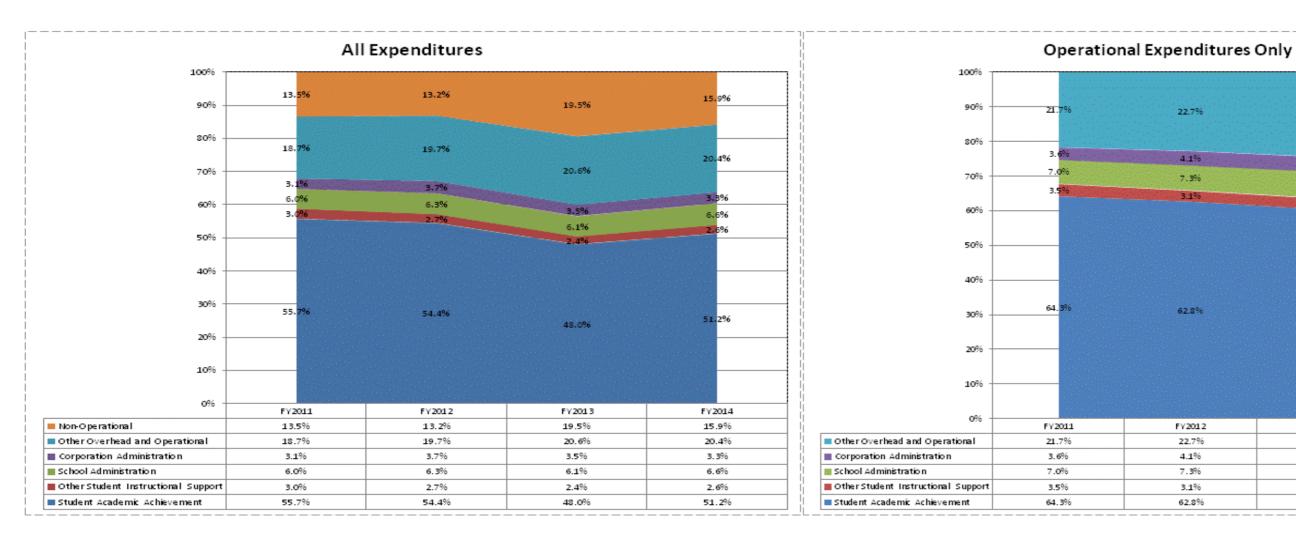

|                                     |              | FY06 % of Total |              | FY09 % of Total |              | FY13 % of Total |              | FY14 % of Total |
|-------------------------------------|--------------|-----------------|--------------|-----------------|--------------|-----------------|--------------|-----------------|
| Randolph Central School Corp (6825) | FY 2006      | Exp             | FY 2009      | Exp             | FY 2013      | Exp             | FY 2014      | Exp             |
| Student Academic Achievement        | \$7,695,649  | 56.1%           | \$9,001,902  | 51.6%           | \$8,158,944  | 48.0%           | \$8,280,828  | 51.2%           |
| Student Instructional Support       | \$1,178,278  | 8.6%            | \$1,455,749  | 8.3%            | \$1,447,542  | 8.5%            | \$1,482,064  | 9.2%            |
| Overhead and Operational            | \$2,838,819  | 20.7%           | \$4,418,480  | 25.3%           | \$4,087,873  | 24.0%           | \$3,827,857  | 23.7%           |
| Nonoperational                      | \$1,995,782  | 14.6%           | \$2,558,382  | 14.7%           | \$3,309,045  | 19.5%           | \$2,568,914  | 15.9%           |
| Grand Total                         | \$13,708,528 |                 | \$17,434,511 |                 | \$17,003,403 |                 | \$16,159,663 |                 |

**FY 2013** 56.5%

**FY 2014** 60.4%

24.5% 24.3% 4.2% 7.8% 7.8% 60.5% FY2013 FY2014 24.5% 24.3% 4.2% 3.9% 7.8% 7.8% 3.1% 3.1% 60.5% 60.9%

|                                                                                                     | •                |                  | I ( )             |                      | Increase from FY | Increase from FY | Increase from |
|-----------------------------------------------------------------------------------------------------|------------------|------------------|-------------------|----------------------|------------------|------------------|---------------|
| Account                                                                                             | FY 2006          | FY 2009          | FY 2013           | <u>FY 2014</u>       | 2006             |                  | previous year |
| Student Academic Achievement                                                                        |                  |                  |                   |                      |                  |                  |               |
| 11050 Regular Programs; Full Day Kindergarten                                                       | \$100,266        | \$393,611        | \$340,230         | \$336,845            | 236%             | -14%             | -1%           |
| 11100 Regular Programs; Elementary                                                                  | \$1,862,924      | \$2,682,996      | \$2,606,186       | \$2,673,156          | 43%              | 0%               | 3%            |
| 11200 Regular Programs; Middle/Junior High                                                          | \$1,040,041      | \$1,498,549      | \$1,207,305       | \$1,237,448          | 19%              | -17%             | 2%            |
| 11300 Regular Programs; High School                                                                 | \$1,369,405      | \$1,942,055      | \$1,849,249       | \$1,749,157          | 28%              | -10%             | -5%           |
| 11355 Regular Programs; High School; Academic Honors High Ability Student Programs                  | \$0              | \$1,030          | \$1,035           | \$972                | N/A              | -6%              | -6%           |
| 11420 Vocational Education; Agriculture B                                                           | \$57,619         | \$74,548         | \$51,877          | \$49,004             | -15%             | -34%             | -6%           |
| 11450 Vocational Education; Consumer and Homemaking                                                 | \$46,344         | \$73,219         | \$144,354         | \$150,898            | 226%             | 106%             | 5%            |
| 12110 Gifted And Talented; Gifted and Talented                                                      | \$28,121         | \$79,606         | \$47,997          | \$15,147             | -46%             | -81%             | -68%          |
| 12150 Gifted And Talented; High Ability Student Programs                                            | \$26,100         | \$0              | \$0               | \$0                  | -100%            | N/A              | N/A           |
| 12210 Mental Disabilities; Mild Mental Disabilities                                                 | \$162,283        | \$275,913        | \$251,365         | \$271,542            | 67%              | -2%              | 8%            |
| 12220 Mental Disabilities; Moderate Mental Disabilities                                             | \$132,052        | \$201,440        | \$220,726         | \$161,861            | 23%              | -20%             | -27%          |
| 12320 Physical Impairment; Multiple Disabilities                                                    | \$10,959         | \$13,701         | \$10,847          | \$14,364             | 31%              | 5%               | 32%           |
| 12330 Physical Impairment; Visual Impairment                                                        | \$0              | \$0              | \$0               | \$9,614              | N/A              | N/A              | N/A           |
| 12350 Physical Impairment; Homebound                                                                | \$934            | \$4,953          | \$4,719           | \$3,234              | 246%             | -35%             | -31%          |
| 12410 Emotional Disabilities; Emotional Disabilities; Full Time                                     | \$0              | \$143,362        | \$95,249          | \$66,789             | N/A              | -53%             | -30%          |
| 12420 Emotional Disabilities; Emotional Disabilities; All Others                                    | \$97,429         | \$0              | \$0               | \$0                  | -100%            | N/A              | N/A           |
| 12510 Culturally Different; Communication Disorders                                                 | \$0              | \$243            | \$0               | \$0                  | N/A              | -100%            | N/A           |
| 12520 Culturally Different; Compensatory                                                            | \$0              | \$117            | \$0               | \$0                  | N/A              | -100%            | N/A           |
| 12610 Learning Disability                                                                           | \$295,210        | \$373,744        | \$343,936         | \$479,352            | 62%              | 28%              | 39%           |
| 12810 Special Education Preschool                                                                   | \$106,028        | \$147,109        | \$0               | \$0                  | -100%            | -100%            | N/A           |
| 12900 Other Special Programs                                                                        | \$26,230         | \$29,508         | \$39,930          | \$30,999             | 18%              |                  | -22%          |
| 13600 Adult/Continuing Education Programs; Special Interest Programs                                | \$0              | \$0              | \$277             | \$48                 | N/A              |                  | -83%          |
| 14100 Summer School Programs; Elementary                                                            | \$9,483          | \$9,229          | \$7,496           | \$2,634              | -72%             |                  | -65%          |
| 14200 Summer School Programs; Middle/Junior High School                                             | \$8,916          | \$8,638          | \$0               | \$0                  | -100%            | -100%            | N/A           |
| 14300 Summer School Programs; High School                                                           | \$29,782         | \$25,902         | \$19,444          | \$8,380              | -72%             |                  | -57%          |
| 16100 Remediation Testing                                                                           | \$59,459         | \$81,234         | \$13,189          | \$11,358             | -81%             |                  | -14%          |
| 16200 Preventive Remediation                                                                        | \$935            | \$10,644         | \$8,237           | \$5,214              | 457%             |                  | -37%          |
| 17100 Payments to Other Governmental Units Within State; Transfer Tuition                           | \$0              | \$63,604         | \$86,246          | \$76,524             | N/A              |                  | -11%          |
| 17400 Payments to Other Governmental Units Within State; Joint Services and Supply; Special Educat  | \$144,423        | \$212,569        | \$346,302         | \$346,463            | 140%             |                  | 0%            |
| 17900 Payments to Other Governmental Units Within State; Other                                      | \$39             | \$12             | \$0               | \$110                | 185%             |                  | N/A           |
| 22110 Improvement of Instruction; Service Area Direction                                            | \$0              | \$2,328          | \$0               | \$0                  | N/A              | -100%            | N/A           |
| 22120 Improvement of Instruction; Instruction and Curriculum Development                            | \$28,087         | \$1,420          | \$0               | \$0<br>\$0           | -100%            | -100%            | N/A           |
| 22130 Improvement of Instruction; Instructional Staff Training                                      | \$32,593         | \$244,657        | \$70,808          | \$72,593             | 123%             | -70%             | 3%            |
| 22190 Improvement of Instruction; Other Improvement of Instructional Services                       | \$4,495          | \$11,948         | \$0               | \$3,059              | -32%             |                  | N/A           |
| 22220 Library/Media Services; School Library                                                        | \$166,640        | \$210,090        | \$128,153         | \$159,197            | -4%              | -24%             | 24%           |
| 22230 Library/Media Services; Audiovisual                                                           | \$2,471          | \$2,929          | \$4,657           | \$2,282              | -8%              | -22%             | -51%          |
| 22250 Library/Media Services; Computer Assisted Instruction Services                                | \$0              | \$2,187          | \$0               | \$0                  | N/A              |                  | N/A           |
| 22360 Instruction, Related Technology; Network Support                                              | \$0<br>\$0       | \$0              | \$117,565         | \$115,961            | N/A              |                  | -1%           |
| 22380 Instruction, Related Technology; Professional Development for Instruction, Focused Technology | \$0<br>\$0       | \$0<br>\$0       | \$47,412          | \$28,665             | N/A              |                  | -40%          |
| 22400 Academic Student Assessment                                                                   | \$0<br>\$0       | \$13,000         | \$0               | \$0<br>\$0           | N/A              |                  | N/A           |
| 22900 Other Support Service, Instructional Staff                                                    | \$0<br>\$0       | \$13,000         | \$3,890           | \$1,988              | N/A              |                  | -49%          |
| 25520 Textbooks for Rent or Resale; Textbooks, Workbooks, and Repairs                               | \$0<br>\$0       | \$165,805        | \$90,263          | \$195,968            | N/A              |                  | 117%          |
| 25540 Textbooks for Rent or Resale; Other Textbook Rental Service                                   | \$0<br>\$140,164 | \$105,805<br>\$0 | \$90,203<br>\$0   | ۶0% a 195,908<br>\$0 | -100%            |                  | N/A           |
| 26497 2007 Account Code - Teachers Retirement Fund                                                  | \$319,646        | \$0<br>\$0       | \$0<br>\$0        | \$0<br>\$0           | -100%<br>N/A     |                  | N/A<br>N/A    |
| Student Academic Achievement Total                                                                  | \$6,309,079      | \$9,001,902      | \$8,158,944       | \$8,280,828          | 31%              |                  | 1%            |
|                                                                                                     | ¥0,000,010       | φ0,001,00Z       | ψ0,100,011        | ψ0,200,020           | 51/0             | -070             | 1 /0          |
| Student Instructional Support                                                                       | \$000 0TE        | 6005 0T (        | <b>\$</b> 040,000 | \$000 440            |                  | 660/             | <b></b>       |
| 21220 Guidance Services; Counseling Services                                                        | \$230,275        | \$325,974        | \$218,232         | \$222,412            | -3%              |                  | 2%            |
| 21340 Health Services; Nurse Services                                                               | \$31,218         | \$53,401         | \$51,403          | \$56,635             | 81%              |                  | 10%           |
| 21590 Speech Pathology and Audiology Services; Other Speech Pathology and Audiology Services        | \$88,305         | \$130,588        | \$140,207         | \$143,516            | 63%              | 10%              | 2%            |