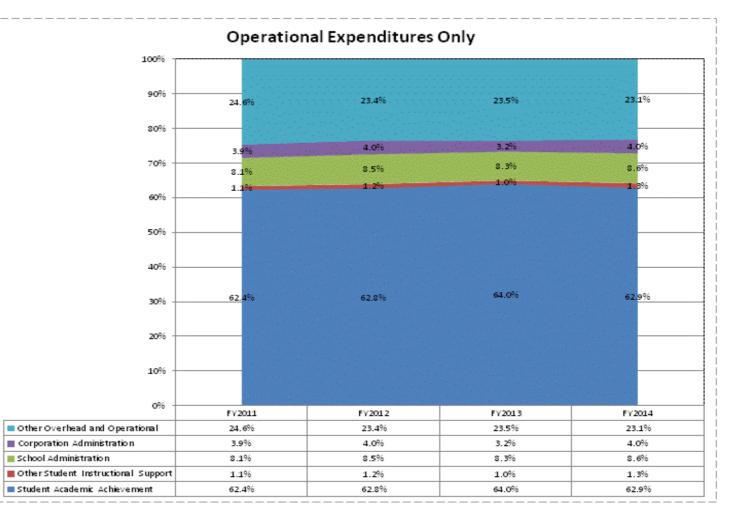

|                                |              | FY06 % of Total |              | FY09 % of Total |              | FY13 % of Total |              | FY14 % of Total |
|--------------------------------|--------------|-----------------|--------------|-----------------|--------------|-----------------|--------------|-----------------|
| M S D Bluffton-Harrison (8445) | FY 2006      | Ехр             | FY 2009      | Exp             | FY 2013      | Exp             | FY 2014      | Exp             |
| Student Academic Achievement   | \$7,066,282  | 53.7%           | \$7,561,309  | 53.1%           | \$8,099,928  | 50.3%           | \$8,335,442  | 53.7%           |
| Student Instructional Support  | \$1,023,108  | 7.8%            | \$1,118,256  | 7.9%            | \$1,110,549  | 6.9%            | \$1,238,082  | 8.0%            |
| Overhead and Operational       | \$2,777,213  | 21.1%           | \$3,134,124  | 22.0%           | \$3,360,607  | 20.9%           | \$3,551,016  | 22.9%           |
| Nonoperational                 | \$2,283,984  | 17.4%           | \$2,424,681  | 17.0%           | \$3,525,755  | 21.9%           | \$2,398,376  | 15.5%           |
| Grand Total                    | \$13,150,587 |                 | \$14,238,370 |                 | \$16,096,839 |                 | \$15,522,915 |                 |

|                                                                        | FY 2006 | FY 2009 | FY 2013 | FY 2014 |
|------------------------------------------------------------------------|---------|---------|---------|---------|
| Student Instructional Expenditures (Academic Achievement plus Support) | 61.5%   | 61.0%   | 57.2%   | 61.7%   |