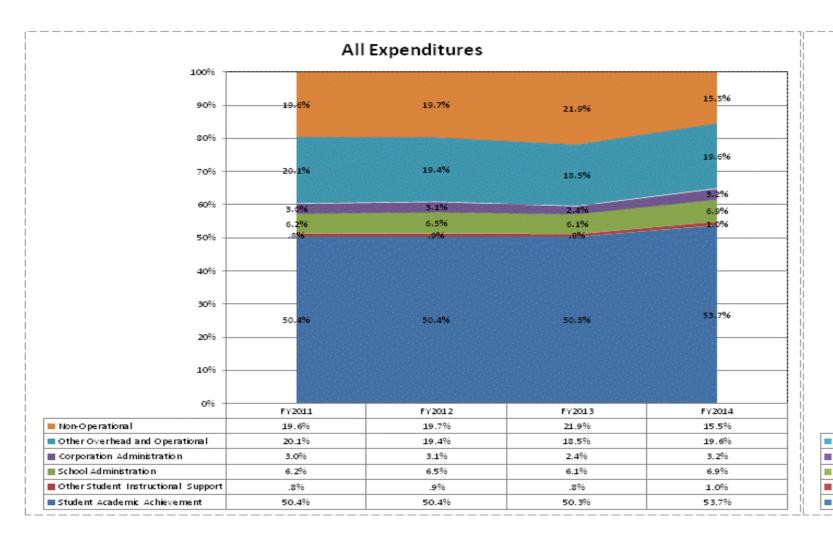

|                                |              | FY06 % of Total |              | FY09 % of Total |              | FY13 % of Total |              | FY14 % of Total |
|--------------------------------|--------------|-----------------|--------------|-----------------|--------------|-----------------|--------------|-----------------|
| M S D Bluffton-Harrison (8445) | FY 2006      | Ехр             | FY 2009      | Exp             | FY 2013      | Exp             | FY 2014      | Exp             |
| Student Academic Achievement   | \$7,066,282  | 53.7%           | \$7,561,309  | 53.1%           | \$8,099,928  | 50.3%           | \$8,335,442  | 53.7%           |
| Student Instructional Support  | \$1,023,108  | 7.8%            | \$1,118,256  | 7.9%            | \$1,110,549  | 6.9%            | \$1,238,082  | 8.0%            |
| Overhead and Operational       | \$2,777,213  | 21.1%           | \$3,134,124  | 22.0%           | \$3,360,607  | 20.9%           | \$3,551,016  | 22.9%           |
| Nonoperational                 | \$2,283,984  | 17.4%           | \$2,424,681  | 17.0%           | \$3,525,755  | 21.9%           | \$2,398,376  | 15.5%           |
| Grand Total                    | \$13,150,587 |                 | \$14,238,370 |                 | \$16,096,839 |                 | \$15,522,915 |                 |

|                                                                        | FY 2006 | FY 2009 | FY 2013 | FY 2014 |
|------------------------------------------------------------------------|---------|---------|---------|---------|
| Student Instructional Expenditures (Academic Achievement plus Support) | 61.5%   | 61.0%   | 57.2%   | 61.7%   |