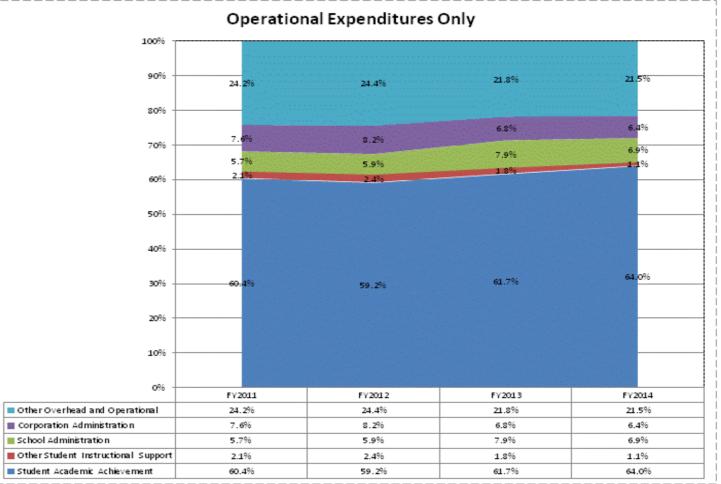

|                                                                        | FY 2006 | FY 2009 | FY 2013 | FY 2014 |
|------------------------------------------------------------------------|---------|---------|---------|---------|
| Student Instructional Expenditures (Academic Achievement plus Support) | 62.1%   | 61.5%   | 63.3%   | 63.5%   |