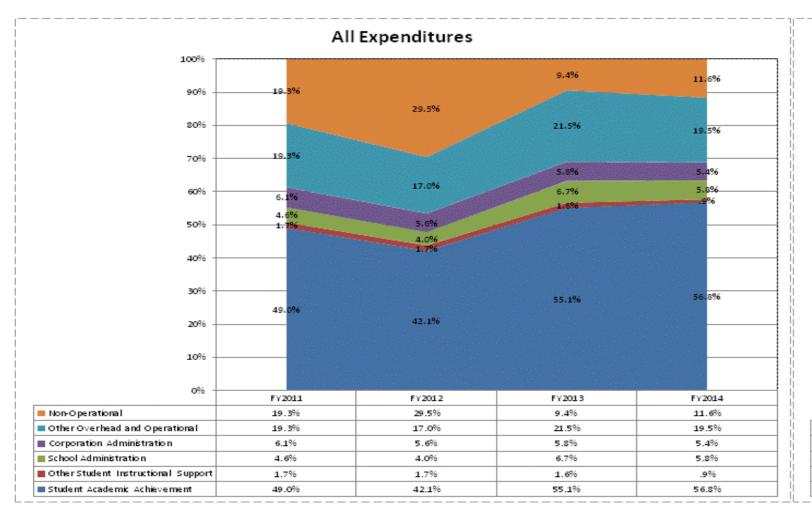

|                                   |             | FY06 % of Total |             | FY09 % of Total |             | FY13 % of Total |             | FY14 % of Total |
|-----------------------------------|-------------|-----------------|-------------|-----------------|-------------|-----------------|-------------|-----------------|
| Hamilton Community Schools (7610) | FY 2006     | Ехр             | FY 2009     | Exp             | FY 2013     | Ехр             | FY 2014     | Exp             |
| Student Academic Achievement      | \$3,414,636 | 55.7%           | \$3,324,009 | 53.4%           | \$3,479,443 | 55.1%           | \$3,579,151 | 56.8%           |
| Student Instructional Support     | \$393,228   | 6.4%            | \$505,750   | 8.1%            | \$518,935   | 8.2%            | \$423,399   | 6.7%            |
| Overhead and Operational          | \$1,503,433 | 24.5%           | \$1,462,570 | 23.5%           | \$1,720,523 | 27.3%           | \$1,569,211 | 24.9%           |
| Nonoperational                    | \$820,192   | 13.4%           | \$932,926   | 15.0%           | \$592,983   | 9.4%            | \$731,868   | 11.6%           |
| Grand Total                       | \$6,131,488 |                 | \$6,225,255 |                 | \$6,311,884 |                 | \$6,303,630 |                 |