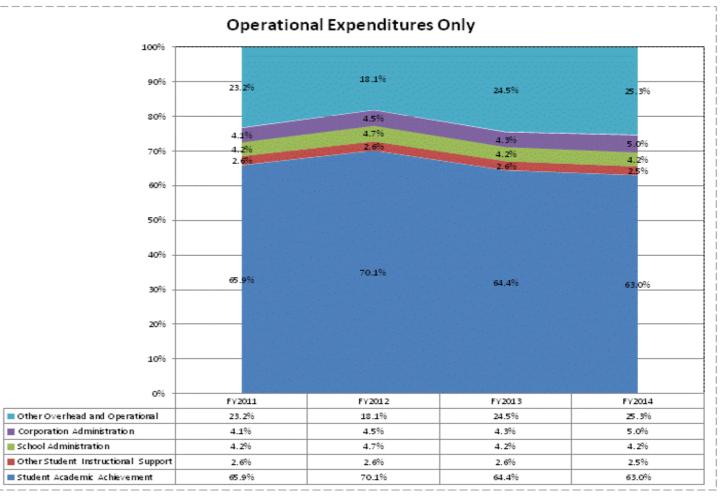

|                                     |              | FY06 % of Total |              | FY09 % of Total |              | FY13 % of Total |              | FY14 % of Total |
|-------------------------------------|--------------|-----------------|--------------|-----------------|--------------|-----------------|--------------|-----------------|
| Eastern Pulaski Com Sch Corp (6620) | FY 2006      | Exp             | FY 2009      | Exp             | FY 2013      | Ехр             | FY 2014      | Exp             |
| Student Academic Achievement        | \$9,582,061  | 56.8%           | \$7,432,742  | 58.7%           | \$6,579,273  | 54.9%           | \$6,059,597  | 53.7%           |
| Student Instructional Support       | \$826,593    | 4.9%            | \$532,800    | 4.2%            | \$692,710    | 5.8%            | \$634,380    | 5.6%            |
| Overhead and Operational            | \$2,567,161  | 15.2%           | \$3,030,196  | 23.9%           | \$3,102,921  | 25.9%           | \$2,940,580  | 26.0%           |
| Nonoperational                      | \$3,881,416  | 23.0%           | \$1,669,407  | 13.2%           | \$1,604,196  | 13.4%           | \$1,657,933  | 14.7%           |
| Grand Total                         | \$16,857,231 |                 | \$12,665,145 |                 | \$11,979,100 |                 | \$11,292,490 |                 |

|                                                                        | FY 2006 | FY 2009 | FY 2013 | FY 2014 |
|------------------------------------------------------------------------|---------|---------|---------|---------|
| Student Instructional Expenditures (Academic Achievement plus Support) | 61.7%   | 62.9%   | 60.7%   | 59.3%   |