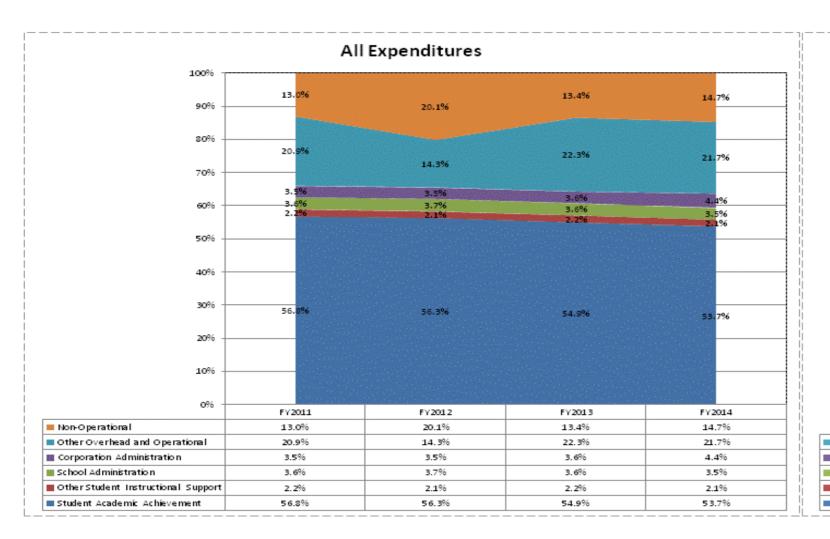

|                                     |              | FY06 % of Total |              | FY09 % of Total |              | FY13 % of Total |              | FY14 % of Total |
|-------------------------------------|--------------|-----------------|--------------|-----------------|--------------|-----------------|--------------|-----------------|
| Eastern Pulaski Com Sch Corp (6620) | FY 2006      | Exp             | FY 2009      | Exp             | FY 2013      | Ехр             | FY 2014      | Exp             |
| Student Academic Achievement        | \$9,582,061  | 56.8%           | \$7,432,742  | 58.7%           | \$6,579,273  | 54.9%           | \$6,059,597  | 53.7%           |
| Student Instructional Support       | \$826,593    | 4.9%            | \$532,800    | 4.2%            | \$692,710    | 5.8%            | \$634,380    | 5.6%            |
| Overhead and Operational            | \$2,567,161  | 15.2%           | \$3,030,196  | 23.9%           | \$3,102,921  | 25.9%           | \$2,940,580  | 26.0%           |
| Nonoperational                      | \$3,881,416  | 23.0%           | \$1,669,407  | 13.2%           | \$1,604,196  | 13.4%           | \$1,657,933  | 14.7%           |
| Grand Total                         | \$16,857,231 |                 | \$12,665,145 |                 | \$11,979,100 |                 | \$11,292,490 |                 |

|                                                                        | FY 2006 | FY 2009 | FY 2013 | FY 2014 |
|------------------------------------------------------------------------|---------|---------|---------|---------|
| Student Instructional Expenditures (Academic Achievement plus Support) | 61.7%   | 62.9%   | 60.7%   | 59.3%   |