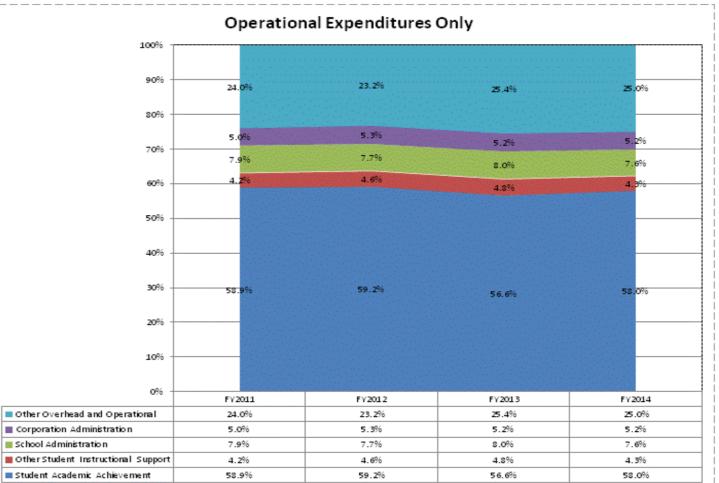

|                                   |              | FY06 % of Total |              | FY09 % of Total |              | FY13 % of Total |              | FY14 % of Total |
|-----------------------------------|--------------|-----------------|--------------|-----------------|--------------|-----------------|--------------|-----------------|
| Eastern Howard School Corp (3480) | FY 2006      | Ехр             | FY 2009      | Exp             | FY 2013      | Exp             | FY 2014      | Exp             |
| Student Academic Achievement      | \$6,005,802  | 47.7%           | \$5,503,516  | 43.7%           | \$6,195,704  | 44.2%           | \$6,711,986  | 46.7%           |
| Student Instructional Support     | \$1,023,917  | 8.1%            | \$1,176,412  | 9.3%            | \$1,283,338  | 9.1%            | \$1,239,379  | 8.6%            |
| Overhead and Operational          | \$2,501,448  | 19.9%           | \$2,934,067  | 23.3%           | \$3,310,357  | 23.6%           | \$3,276,345  | 22.8%           |
| Nonoperational                    | \$3,063,773  | 24.3%           | \$2,992,977  | 23.7%           | \$3,241,424  | 23.1%           | \$3,129,718  | 21.8%           |
| Grand Total                       | \$12,594,939 |                 | \$12,606,972 |                 | \$14,030,823 |                 | \$14,357,428 |                 |

|                                                                        | FY 2006 | FY 2009 | FY 2013 | FY 2014 |
|------------------------------------------------------------------------|---------|---------|---------|---------|
| Student Instructional Expenditures (Academic Achievement plus Support) | 55.8%   | 53.0%   | 53.3%   | 55.4%   |