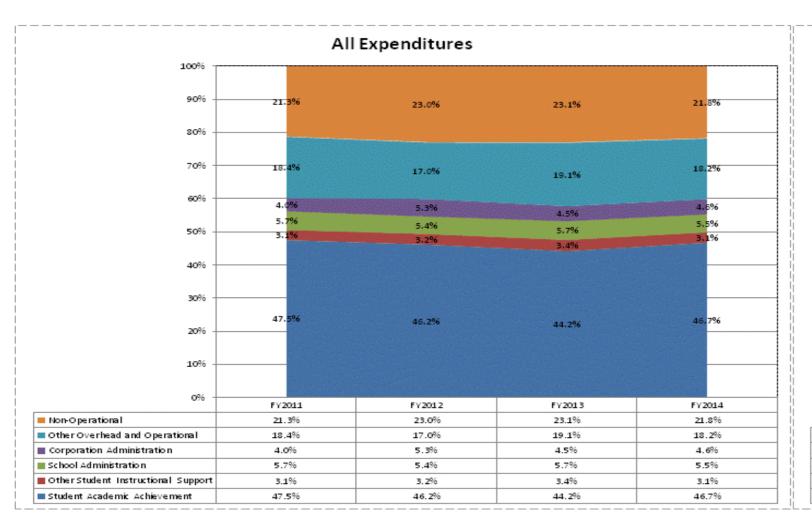

|                                   |              | FY06 % of Total |              | FY09 % of Total |              | FY13 % of Total |              | FY14 % of Total |
|-----------------------------------|--------------|-----------------|--------------|-----------------|--------------|-----------------|--------------|-----------------|
| Eastern Howard School Corp (3480) | FY 2006      | Ехр             | FY 2009      | Exp             | FY 2013      | Exp             | FY 2014      | Exp             |
| Student Academic Achievement      | \$6,005,802  | 47.7%           | \$5,503,516  | 43.7%           | \$6,195,704  | 44.2%           | \$6,711,986  | 46.7%           |
| Student Instructional Support     | \$1,023,917  | 8.1%            | \$1,176,412  | 9.3%            | \$1,283,338  | 9.1%            | \$1,239,379  | 8.6%            |
| Overhead and Operational          | \$2,501,448  | 19.9%           | \$2,934,067  | 23.3%           | \$3,310,357  | 23.6%           | \$3,276,345  | 22.8%           |
| Nonoperational                    | \$3,063,773  | 24.3%           | \$2,992,977  | 23.7%           | \$3,241,424  | 23.1%           | \$3,129,718  | 21.8%           |
| Grand Total                       | \$12,594,939 |                 | \$12,606,972 |                 | \$14,030,823 |                 | \$14,357,428 |                 |

|                                                                        | FY 2006 | FY 2009 | FY 2013 | FY 2014 |
|------------------------------------------------------------------------|---------|---------|---------|---------|
| Student Instructional Expenditures (Academic Achievement plus Support) | 55.8%   | 53.0%   | 53.3%   | 55.4%   |