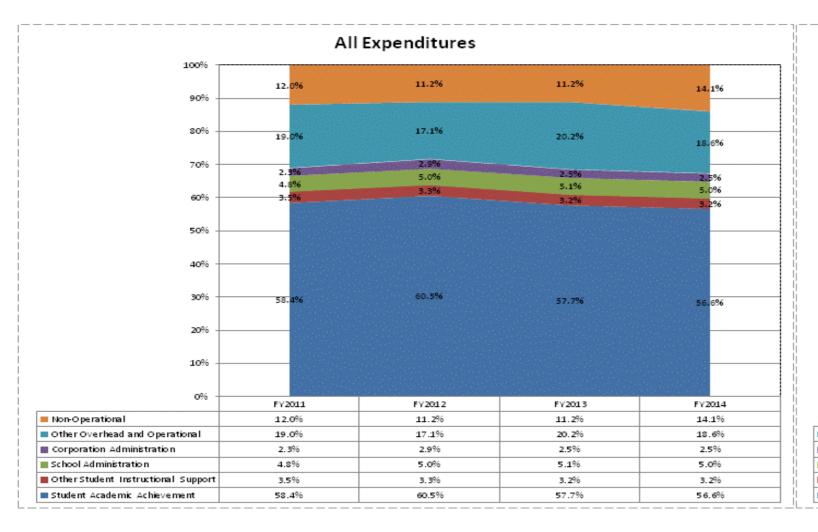

|                                    |              | FY06 % of Total |              | FY09 % of Total |              | FY13 % of Total |              | FY14 % of Total |
|------------------------------------|--------------|-----------------|--------------|-----------------|--------------|-----------------|--------------|-----------------|
| East Washington School Corp (8215) | FY 2006      | Ехр             | FY 2009      | Ехр             | FY 2013      | Exp             | FY 2014      | Exp             |
| Student Academic Achievement       | \$9,441,373  | 60.7%           | \$9,579,660  | 58.6%           | \$9,932,315  | 57.7%           | \$9,965,182  | 56.6%           |
| Student Instructional Support      | \$1,300,973  | 8.4%            | \$1,335,323  | 8.2%            | \$1,443,458  | 8.4%            | \$1,448,740  | 8.2%            |
| Overhead and Operational           | \$2,942,048  | 18.9%           | \$3,491,525  | 21.3%           | \$3,911,847  | 22.7%           | \$3,704,712  | 21.1%           |
| Nonoperational                     | \$1,868,918  | 12.0%           | \$1,951,758  | 11.9%           | \$1,930,969  | 11.2%           | \$2,478,954  | 14.1%           |
| Grand Total                        | \$15,553,312 |                 | \$16,358,267 |                 | \$17,218,589 |                 | \$17,597,588 |                 |