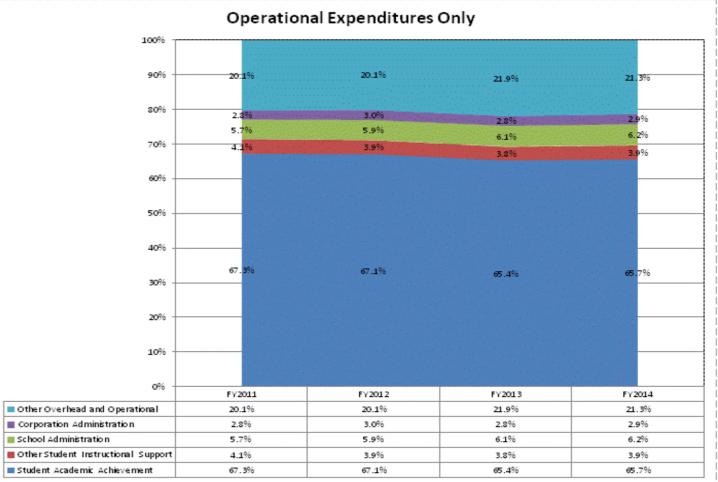

|                                                                        | FY 2006 | FY 2009 | FY 2013 | FY 2014 |
|------------------------------------------------------------------------|---------|---------|---------|---------|
| Student Instructional Expenditures (Academic Achievement plus Support) | 69.1%   | 66.7%   | 66.1%   | 64.9%   |