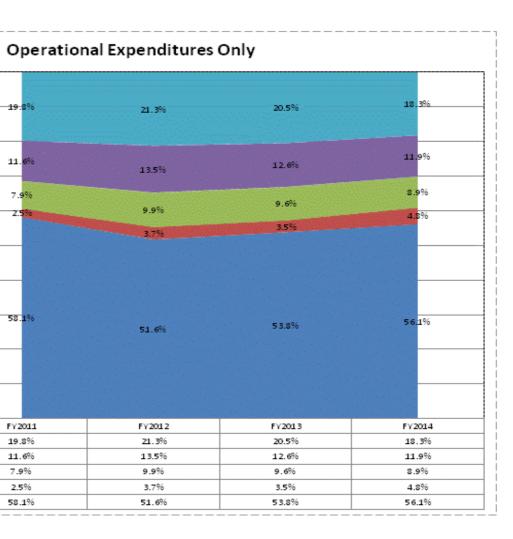

## School Corporation Expenditures by Expenditure Type Biannual Financial Report Data July 2013 - June 2014 East Chicago Lighthouse Charter (9595)

|                                        |           | FY06 % of Total |             | FY09 % of Total |             | FY13 % of Total |             | FY14 % of Total |
|----------------------------------------|-----------|-----------------|-------------|-----------------|-------------|-----------------|-------------|-----------------|
| East Chicago Lighthouse Charter (9595) | FY 2006   | Exp             | FY 2009     | Exp             | FY 2013     | Exp             | FY 2014     | Exp             |
| Student Academic Achievement           | \$1,483   | 1.1%            | \$1,465,319 | 49.3%           | \$2,724,213 | 50.2%           | \$2,014,439 | 50.2%           |
| Student Instructional Support          | \$46,261  | 35.8%           | \$210,884   | 7.1%            | \$662,712   | 12.2%           | \$493,026   | 12.3%           |
| Overhead and Operational               | \$76,640  | 59.2%           | \$909,226   | 30.6%           | \$1,679,261 | 30.9%           | \$1,083,166 | 27.0%           |
| Nonoperational                         | \$5,000   | 3.9%            | \$385,155   | 13.0%           | \$365,526   | 6.7%            | \$420,922   | 10.5%           |
| Grand Total                            | \$129,383 |                 | \$2,970,584 |                 | \$5,431,712 |                 | \$4,011,553 |                 |