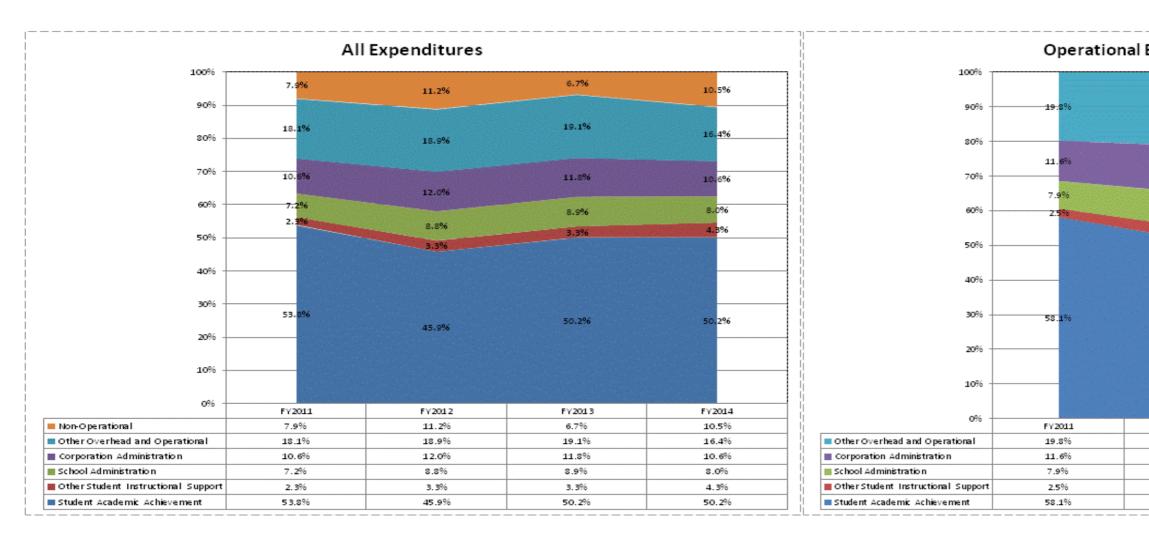

## School Corporation Expenditures by Expenditure Type Biannual Financial Report Data July 2013 - June 2014 East Chicago Lighthouse Charter (9595)

|                                        |           | FY06 % of Total |             | FY09 % of Total |             | FY13 % of Total |             | FY14 % of Total |
|----------------------------------------|-----------|-----------------|-------------|-----------------|-------------|-----------------|-------------|-----------------|
| East Chicago Lighthouse Charter (9595) | FY 2006   | Exp             | FY 2009     | Exp             | FY 2013     | Exp             | FY 2014     | Exp             |
| Student Academic Achievement           | \$1,483   | 1.1%            | \$1,465,319 | 49.3%           | \$2,724,213 | 50.2%           | \$2,014,439 | 50.2%           |
| Student Instructional Support          | \$46,261  | 35.8%           | \$210,884   | 7.1%            | \$662,712   | 12.2%           | \$493,026   | 12.3%           |
| Overhead and Operational               | \$76,640  | 59.2%           | \$909,226   | 30.6%           | \$1,679,261 | 30.9%           | \$1,083,166 | 27.0%           |
| Nonoperational                         | \$5,000   | 3.9%            | \$385,155   | 13.0%           | \$365,526   | 6.7%            | \$420,922   | 10.5%           |
| Grand Total                            | \$129,383 |                 | \$2,970,584 |                 | \$5,431,712 |                 | \$4,011,553 |                 |