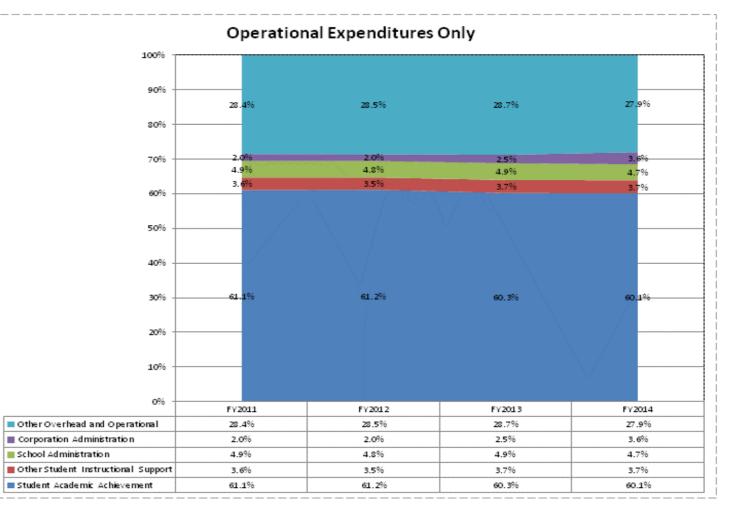

|                                    |              | FY06 % of Total |              | FY09 % of Total |              | FY13 % of Total |              | FY14 % of Total |
|------------------------------------|--------------|-----------------|--------------|-----------------|--------------|-----------------|--------------|-----------------|
| Duneland School Corporation (6470) | FY 2006      | Exp             | FY 2009      | Exp             | FY 2013      | Exp             | FY 2014      | Exp             |
| Student Academic Achievement       | \$30,769,159 | 49.4%           | \$28,947,665 | 46.1%           | \$27,976,269 | 45.2%           | \$28,771,731 | 44.6%           |
| Student Instructional Support      | \$3,810,971  | 6.1%            | \$3,972,807  | 6.3%            | \$3,861,239  | 6.2%            | \$3,862,000  | 6.0%            |
| Overhead and Operational           | \$13,901,309 | 22.3%           | \$15,172,925 | 24.2%           | \$15,239,976 | 24.6%           | \$15,684,651 | 24.3%           |
| Nonoperational                     | \$13,807,033 | 22.2%           | \$14,682,753 | 23.4%           | \$14,802,630 | 23.9%           | \$16,242,465 | 25.2%           |
| Grand Total                        | \$62,288,472 |                 | \$62,776,150 |                 | \$61,880,114 |                 | \$64,560,847 |                 |

|                                                                        | FY 2006 | FY 2009 | FY 2013 | FY 2014 |
|------------------------------------------------------------------------|---------|---------|---------|---------|
| Student Instructional Expenditures (Academic Achievement plus Support) | 55.5%   | 52.4%   | 51.5%   | 50.5%   |