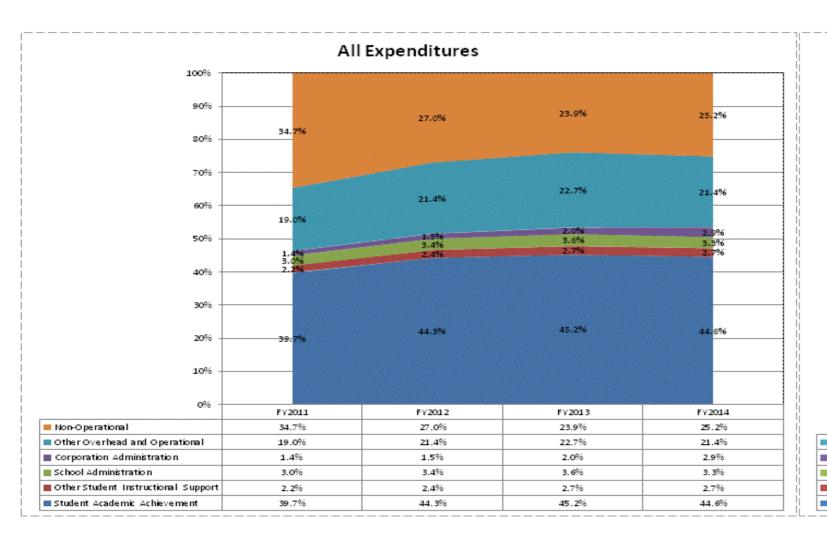

|                                    |              | FY06 % of Total |              | FY09 % of Total |              | FY13 % of Total |              | FY14 % of Total |
|------------------------------------|--------------|-----------------|--------------|-----------------|--------------|-----------------|--------------|-----------------|
| Duneland School Corporation (6470) | FY 2006      | Exp             | FY 2009      | Exp             | FY 2013      | Exp             | FY 2014      | Exp             |
| Student Academic Achievement       | \$30,769,159 | 49.4%           | \$28,947,665 | 46.1%           | \$27,976,269 | 45.2%           | \$28,771,731 | 44.6%           |
| Student Instructional Support      | \$3,810,971  | 6.1%            | \$3,972,807  | 6.3%            | \$3,861,239  | 6.2%            | \$3,862,000  | 6.0%            |
| Overhead and Operational           | \$13,901,309 | 22.3%           | \$15,172,925 | 24.2%           | \$15,239,976 | 24.6%           | \$15,684,651 | 24.3%           |
| Nonoperational                     | \$13,807,033 | 22.2%           | \$14,682,753 | 23.4%           | \$14,802,630 | 23.9%           | \$16,242,465 | 25.2%           |
| Grand Total                        | \$62,288,472 |                 | \$62,776,150 |                 | \$61,880,114 |                 | \$64,560,847 |                 |

|                                                                        | FY 2006 | FY 2009 | FY 2013 | FY 2014 |
|------------------------------------------------------------------------|---------|---------|---------|---------|
| Student Instructional Expenditures (Academic Achievement plus Support) | 55.5%   | 52.4%   | 51.5%   | 50.5%   |