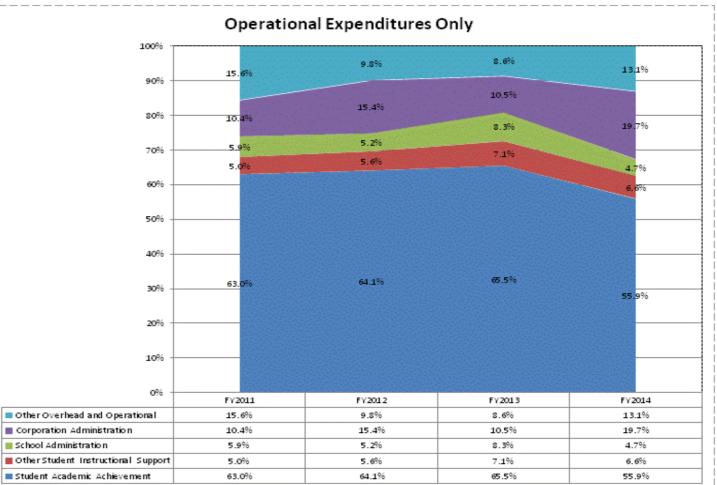

## School Corporation Expenditures by Expenditure Type Biannual Financial Report Data July 2013 - June 2014 Discovery Charter School (9870)

|                                 |         | FY06 % of Total | F       | FY09 % of Total |             | FY13 % of Total |             | FY14 % of Total |
|---------------------------------|---------|-----------------|---------|-----------------|-------------|-----------------|-------------|-----------------|
| Discovery Charter School (9870) | FY 2006 | Exp             | FY 2009 | Exp             | FY 2013     | Ехр             | FY 2014     | Exp             |
| Student Academic Achievement    | \$0     |                 | \$0     |                 | \$1,564,839 | 55.6%           | \$1,455,245 | 51.1%           |
| Student Instructional Support   | \$0     |                 | \$0     |                 | \$364,551   | 13.0%           | \$292,052   | 10.2%           |
| Overhead and Operational        | \$0     |                 | \$0     |                 | \$453,847   | 16.1%           | \$839,322   | 29.5%           |
| Nonoperational                  | \$0     |                 | \$0     |                 | \$431,553   | 15.3%           | \$263,206   | 9.2%            |
| Grand Total                     | \$0     |                 | \$0     |                 | \$2,814,791 |                 | \$2,849,824 |                 |