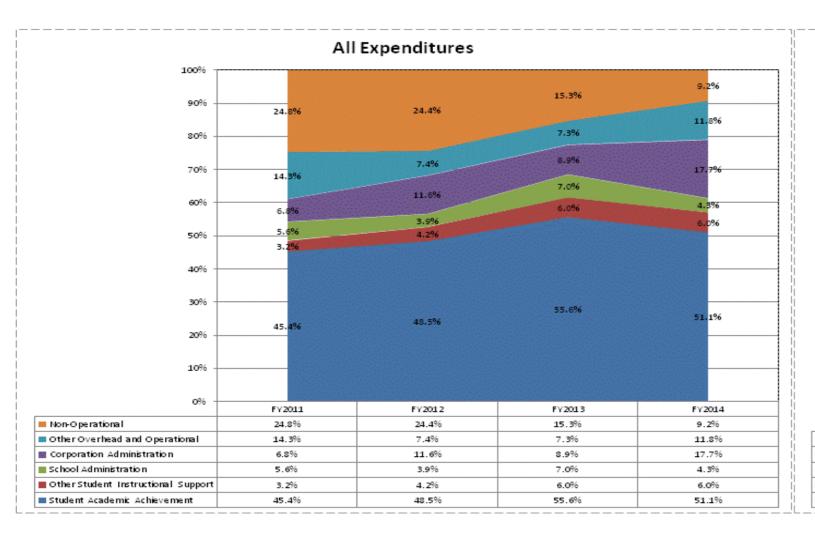

## School Corporation Expenditures by Expenditure Type Biannual Financial Report Data July 2013 - June 2014 Discovery Charter School (9870)

|                                 |         | FY06 % of Total | F       | FY09 % of Total |             | FY13 % of Total |             | FY14 % of Total |
|---------------------------------|---------|-----------------|---------|-----------------|-------------|-----------------|-------------|-----------------|
| Discovery Charter School (9870) | FY 2006 | Exp             | FY 2009 | Exp             | FY 2013     | Ехр             | FY 2014     | Exp             |
| Student Academic Achievement    | \$0     |                 | \$0     |                 | \$1,564,839 | 55.6%           | \$1,455,245 | 51.1%           |
| Student Instructional Support   | \$0     |                 | \$0     |                 | \$364,551   | 13.0%           | \$292,052   | 10.2%           |
| Overhead and Operational        | \$0     |                 | \$0     |                 | \$453,847   | 16.1%           | \$839,322   | 29.5%           |
| Nonoperational                  | \$0     |                 | \$0     |                 | \$431,553   | 15.3%           | \$263,206   | 9.2%            |
| Grand Total                     | \$0     |                 | \$0     |                 | \$2,814,791 |                 | \$2,849,824 |                 |