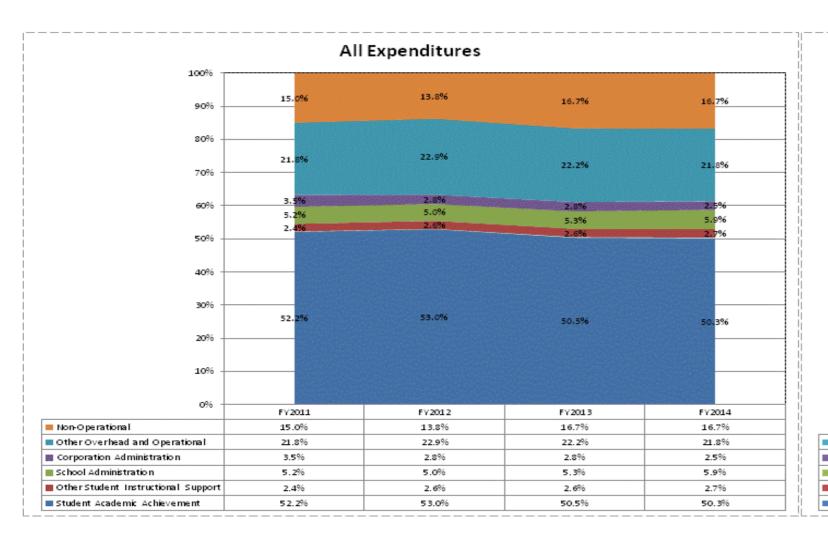

|                                       |              | FY06 % of Total |              | FY09 % of Total |              | FY13 % of Total |              | FY14 % of Total |
|---------------------------------------|--------------|-----------------|--------------|-----------------|--------------|-----------------|--------------|-----------------|
| Delaware Community School Corp (1875) | FY 2006      | Ехр             | FY 2009      | Ехр             | FY 2013      | Exp             | FY 2014      | Exp             |
| Student Academic Achievement          | \$12,005,133 | 49.0%           | \$13,710,830 | 52.3%           | \$12,276,252 | 50.5%           | \$11,975,761 | 50.3%           |
| Student Instructional Support         | \$1,943,984  | 7.9%            | \$2,184,619  | 8.3%            | \$1,933,778  | 7.9%            | \$2,048,629  | 8.6%            |
| Overhead and Operational              | \$6,096,508  | 24.9%           | \$6,461,754  | 24.6%           | \$6,068,366  | 24.9%           | \$5,807,191  | 24.4%           |
| Nonoperational                        | \$4,454,162  | 18.2%           | \$3,873,615  | 14.8%           | \$4,052,583  | 16.7%           | \$3,990,085  | 16.7%           |
| Grand Total                           | \$24,499,786 |                 | \$26,230,819 |                 | \$24,330,979 |                 | \$23,821,666 |                 |

|                                                                        | FY 2006 | FY 2009 | FY 2013 | FY 2014 |
|------------------------------------------------------------------------|---------|---------|---------|---------|
| Student Instructional Expenditures (Academic Achievement plus Support) | 56.9%   | 60.6%   | 58.4%   | 58.9%   |