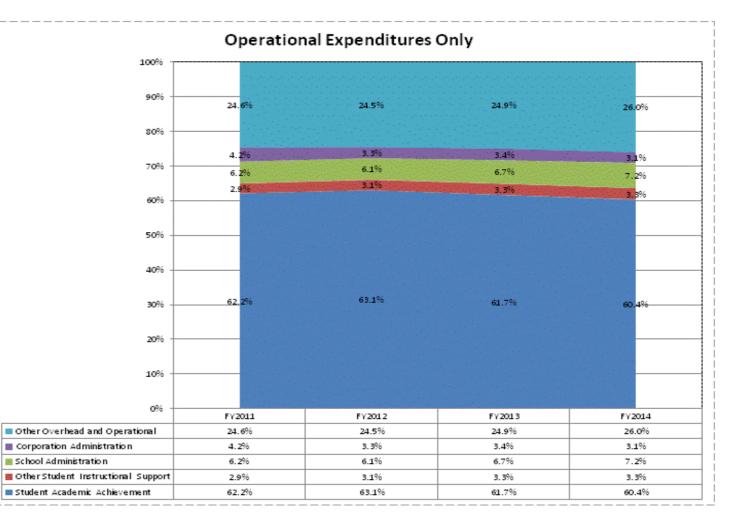

|                                       |              | FY06 % of Total |              | FY09 % of Total |              | FY13 % of Total |              | FY14 % of Total |
|---------------------------------------|--------------|-----------------|--------------|-----------------|--------------|-----------------|--------------|-----------------|
| Delaware Community School Corp (1875) | FY 2006      | Ехр             | FY 2009      | Ехр             | FY 2013      | Exp             | FY 2014      | Exp             |
| Student Academic Achievement          | \$12,005,133 | 49.0%           | \$13,710,830 | 52.3%           | \$12,276,252 | 50.5%           | \$11,975,761 | 50.3%           |
| Student Instructional Support         | \$1,943,984  | 7.9%            | \$2,184,619  | 8.3%            | \$1,933,778  | 7.9%            | \$2,048,629  | 8.6%            |
| Overhead and Operational              | \$6,096,508  | 24.9%           | \$6,461,754  | 24.6%           | \$6,068,366  | 24.9%           | \$5,807,191  | 24.4%           |
| Nonoperational                        | \$4,454,162  | 18.2%           | \$3,873,615  | 14.8%           | \$4,052,583  | 16.7%           | \$3,990,085  | 16.7%           |
| Grand Total                           | \$24,499,786 |                 | \$26,230,819 |                 | \$24,330,979 |                 | \$23,821,666 |                 |

|                                                                        | FY 2006 | FY 2009 | FY 2013 | FY 2014 |
|------------------------------------------------------------------------|---------|---------|---------|---------|
| Student Instructional Expenditures (Academic Achievement plus Support) | 56.9%   | 60.6%   | 58.4%   | 58.9%   |