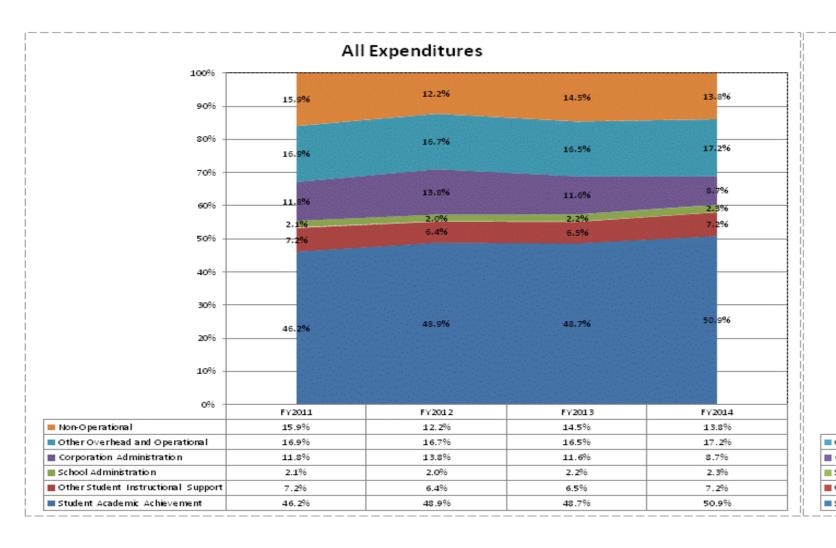

|                                       |              | FY06 % of Total |              | FY09 % of Total |              | FY13 % of Total |              | FY14 % of Total |
|---------------------------------------|--------------|-----------------|--------------|-----------------|--------------|-----------------|--------------|-----------------|
| DeKalb Co Eastern Com Sch Dist (1805) | FY 2006      | Ехр             | FY 2009      | Exp             | FY 2013      | Exp             | FY 2014      | Exp             |
| Student Academic Achievement          | \$10,767,055 | 47.9%           | \$11,408,908 | 46.4%           | \$16,408,178 | 48.7%           | \$17,723,309 | 50.9%           |
| Student Instructional Support         | \$1,847,786  | 8.2%            | \$3,249,881  | 13.2%           | \$2,924,552  | 8.7%            | \$3,276,091  | 9.4%            |
| Overhead and Operational              | \$6,005,168  | 26.7%           | \$6,984,012  | 28.4%           | \$9,465,235  | 28.1%           | \$8,989,763  | 25.8%           |
| Nonoperational                        | \$3,860,279  | 17.2%           | \$2,929,722  | 11.9%           | \$4,895,404  | 14.5%           | \$4,815,336  | 13.8%           |
| Grand Total                           | \$22,480,288 |                 | \$24,572,523 |                 | \$33,693,369 |                 | \$34,804,499 |                 |