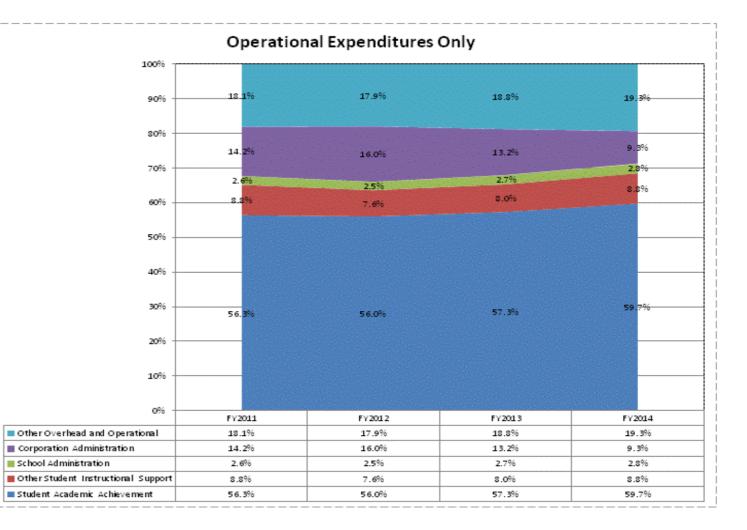

|                                                                        | FY 2006 | FY 2009 | FY 2013 | FY 2014 |
|------------------------------------------------------------------------|---------|---------|---------|---------|
| Student Instructional Expenditures (Academic Achievement plus Support) | 56.1%   | 59.7%   | 57.4%   | 60.3%   |