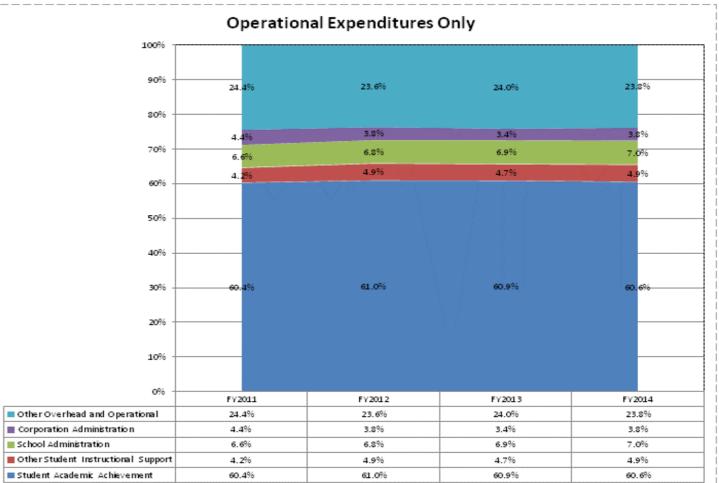

|                                       |              | FY06 % of Total |              | FY09 % of Total |              | FY13 % of Total |              | FY14 % of Total |
|---------------------------------------|--------------|-----------------|--------------|-----------------|--------------|-----------------|--------------|-----------------|
| Crown Point Community Sch Corp (4660) | FY 2006      | Ехр             | FY 2009      | Ехр             | FY 2013      | Exp             | FY 2014      | Exp             |
| Student Academic Achievement          | \$24,704,846 | 45.1%           | \$35,082,026 | 48.1%           | \$34,203,796 | 45.0%           | \$35,989,825 | 45.5%           |
| Student Instructional Support         | \$3,467,159  | 6.3%            | \$4,968,239  | 6.8%            | \$6,411,437  | 8.4%            | \$6,765,312  | 8.5%            |
| Overhead and Operational              | \$12,259,263 | 22.4%           | \$16,325,824 | 22.4%           | \$15,720,804 | 20.7%           | \$16,304,457 | 20.6%           |
| Nonoperational                        | \$14,344,206 | 26.2%           | \$16,538,632 | 22.7%           | \$19,646,284 | 25.9%           | \$20,121,003 | 25.4%           |
| Grand Total                           | \$54,775,474 |                 | \$72,914,722 |                 | \$75,982,321 |                 | \$79,180,597 |                 |

|                                                                        | FY 2006 | FY 2009 | FY 2013 | FY 2014 |
|------------------------------------------------------------------------|---------|---------|---------|---------|
| Student Instructional Expenditures (Academic Achievement plus Support) | 51.4%   | 54.9%   | 53.5%   | 54.0%   |