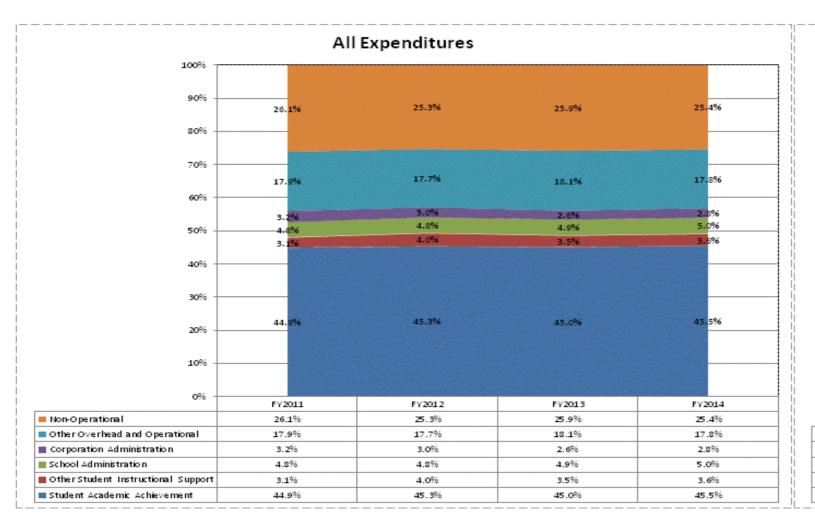

|                                       |              | FY06 % of Total |              | FY09 % of Total |              | FY13 % of Total |              | FY14 % of Total |
|---------------------------------------|--------------|-----------------|--------------|-----------------|--------------|-----------------|--------------|-----------------|
| Crown Point Community Sch Corp (4660) | FY 2006      | Ехр             | FY 2009      | Ехр             | FY 2013      | Exp             | FY 2014      | Exp             |
| Student Academic Achievement          | \$24,704,846 | 45.1%           | \$35,082,026 | 48.1%           | \$34,203,796 | 45.0%           | \$35,989,825 | 45.5%           |
| Student Instructional Support         | \$3,467,159  | 6.3%            | \$4,968,239  | 6.8%            | \$6,411,437  | 8.4%            | \$6,765,312  | 8.5%            |
| Overhead and Operational              | \$12,259,263 | 22.4%           | \$16,325,824 | 22.4%           | \$15,720,804 | 20.7%           | \$16,304,457 | 20.6%           |
| Nonoperational                        | \$14,344,206 | 26.2%           | \$16,538,632 | 22.7%           | \$19,646,284 | 25.9%           | \$20,121,003 | 25.4%           |
| Grand Total                           | \$54,775,474 |                 | \$72,914,722 |                 | \$75,982,321 |                 | \$79,180,597 |                 |

|                                                                        | FY 2006 | FY 2009 | FY 2013 | FY 2014 |
|------------------------------------------------------------------------|---------|---------|---------|---------|
| Student Instructional Expenditures (Academic Achievement plus Support) | 51.4%   | 54.9%   | 53.5%   | 54.0%   |