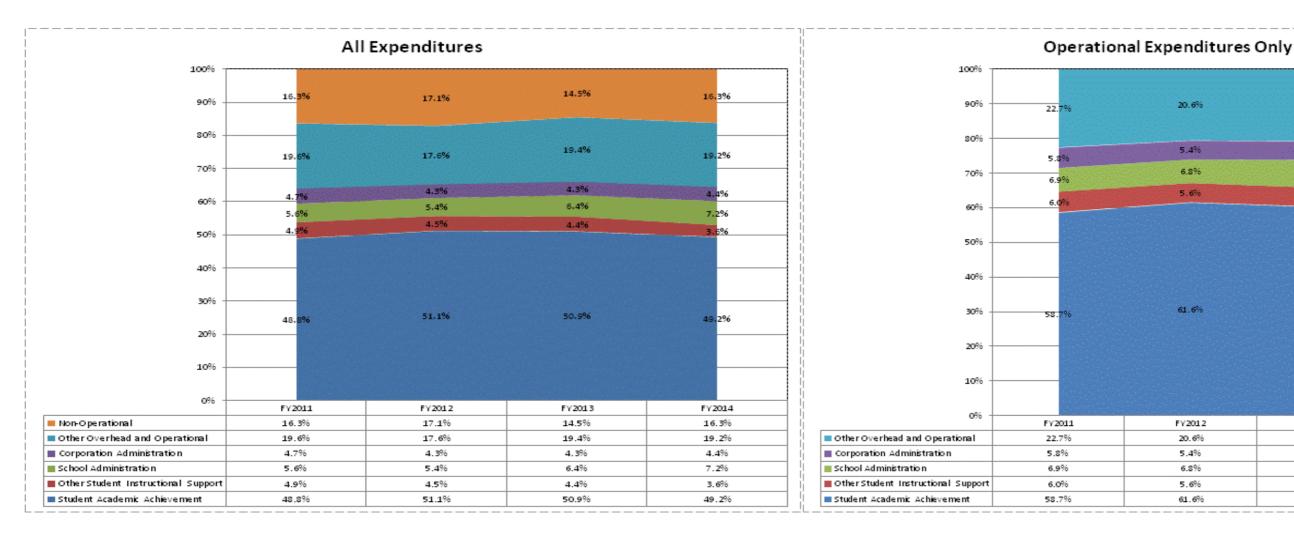

## School Corporation Expenditures by Expenditure Type Biannual Financial Report Data July 2013 - June 2014 Cowan Community School Corp (1900)

|                                    |             | FY06 % of Total |             | FY09 % of Total |             | FY13 % of Total |             | FY14 % of Total |
|------------------------------------|-------------|-----------------|-------------|-----------------|-------------|-----------------|-------------|-----------------|
| Cowan Community School Corp (1900) | FY 2006     | Exp             | FY 2009     | Exp             | FY 2013     | Exp             | FY 2014     | Ехр             |
| Student Academic Achievement       | \$2,542,795 | 35.5%           | \$3,093,331 | 47.2%           | \$3,660,481 | 50.9%           | \$3,392,728 | 49.2%           |
| Student Instructional Support      | \$553,211   | 7.7%            | \$685,542   | 10.5%           | \$782,748   | 10.9%           | \$745,915   | 10.8%           |
| Overhead and Operational           | \$1,323,838 | 18.5%           | \$1,636,101 | 25.0%           | \$1,699,657 | 23.7%           | \$1,631,019 | 23.7%           |
| Nonoperational                     | \$2,738,861 | 38.3%           | \$1,139,710 | 17.4%           | \$1,042,955 | 14.5%           | \$1,119,878 | 16.3%           |
| Grand Total                        | \$7,158,705 |                 | \$6,554,684 |                 | \$7,185,841 |                 | \$6,889,540 |                 |