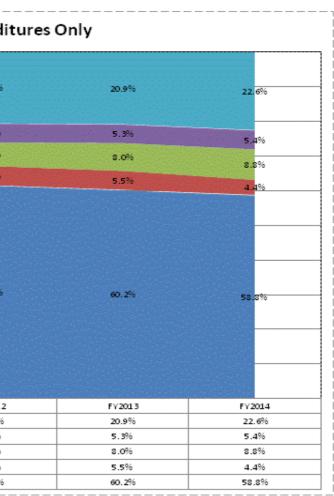

|                                                                        | FY 2006 | FY 2009 |
|------------------------------------------------------------------------|---------|---------|
| Student Instructional Expenditures (Academic Achievement plus Support) | 43.2%   | 57.7%   |

**FY 2013** 61.8%

FY 2014

60.1%