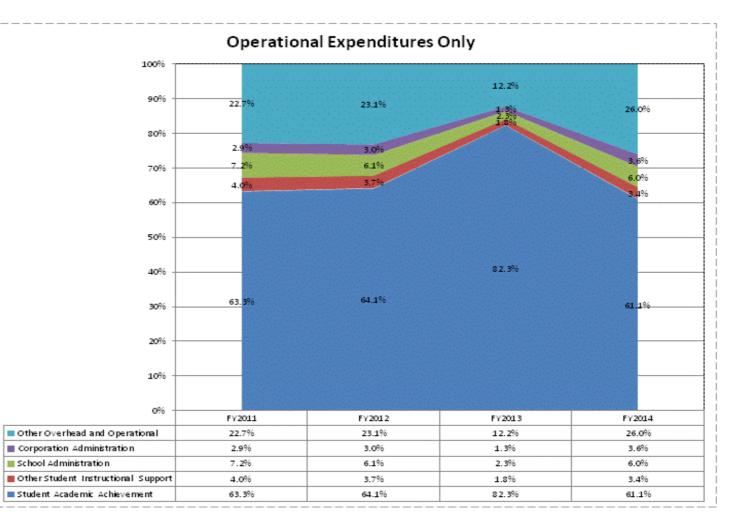

|                                     |              | FY06 % of Total |              | FY09 % of Total |              | FY13 % of Total |              | FY14 % of Total |
|-------------------------------------|--------------|-----------------|--------------|-----------------|--------------|-----------------|--------------|-----------------|
| Cloverdale Community Schools (6750) | FY 2006      | Exp             | FY 2009      | Exp             | FY 2013      | Ехр             | FY 2014      | Ехр             |
| Student Academic Achievement        | \$6,661,534  | 45.5%           | \$8,150,865  | 51.1%           | \$10,049,533 | 66.2%           | \$7,024,681  | 48.1%           |
| Student Instructional Support       | \$1,017,140  | 6.9%            | \$1,401,822  | 8.8%            | \$485,554    | 3.2%            | \$1,037,135  | 7.1%            |
| Overhead and Operational            | \$4,204,360  | 28.7%           | \$3,928,874  | 24.6%           | \$1,827,536  | 12.0%           | \$3,539,123  | 24.2%           |
| Nonoperational                      | \$2,768,884  | 18.9%           | \$2,479,051  | 15.5%           | \$2,828,584  | 18.6%           | \$3,007,035  | 20.6%           |
| Grand Total                         | \$14,651,918 |                 | \$15,960,611 |                 | \$15,191,207 |                 | \$14,607,975 |                 |

|                                                                        | FY 2006 | FY 2009 | FY 2013 | FY 2014 |
|------------------------------------------------------------------------|---------|---------|---------|---------|
| Student Instructional Expenditures (Academic Achievement plus Support) | 52.4%   | 59.9%   | 69.3%   | 55.2%   |