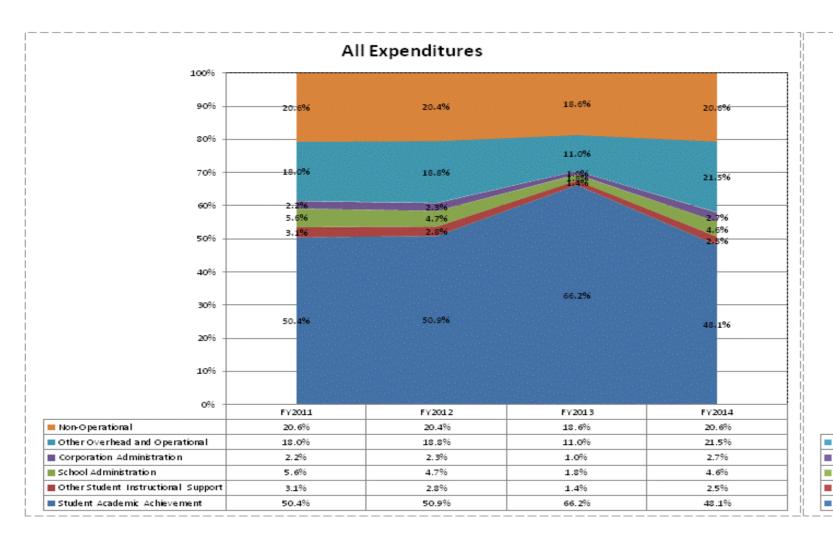

|                                     |              | FY06 % of Total |              | FY09 % of Total |              | FY13 % of Total |              | FY14 % of Total |
|-------------------------------------|--------------|-----------------|--------------|-----------------|--------------|-----------------|--------------|-----------------|
| Cloverdale Community Schools (6750) | FY 2006      | Exp             | FY 2009      | Exp             | FY 2013      | Ехр             | FY 2014      | Ехр             |
| Student Academic Achievement        | \$6,661,534  | 45.5%           | \$8,150,865  | 51.1%           | \$10,049,533 | 66.2%           | \$7,024,681  | 48.1%           |
| Student Instructional Support       | \$1,017,140  | 6.9%            | \$1,401,822  | 8.8%            | \$485,554    | 3.2%            | \$1,037,135  | 7.1%            |
| Overhead and Operational            | \$4,204,360  | 28.7%           | \$3,928,874  | 24.6%           | \$1,827,536  | 12.0%           | \$3,539,123  | 24.2%           |
| Nonoperational                      | \$2,768,884  | 18.9%           | \$2,479,051  | 15.5%           | \$2,828,584  | 18.6%           | \$3,007,035  | 20.6%           |
| Grand Total                         | \$14,651,918 |                 | \$15,960,611 |                 | \$15,191,207 |                 | \$14,607,975 |                 |

|                                                                        | FY 2006 | FY 2009 | FY 2013 | FY 2014 |
|------------------------------------------------------------------------|---------|---------|---------|---------|
| Student Instructional Expenditures (Academic Achievement plus Support) | 52.4%   | 59.9%   | 69.3%   | 55.2%   |