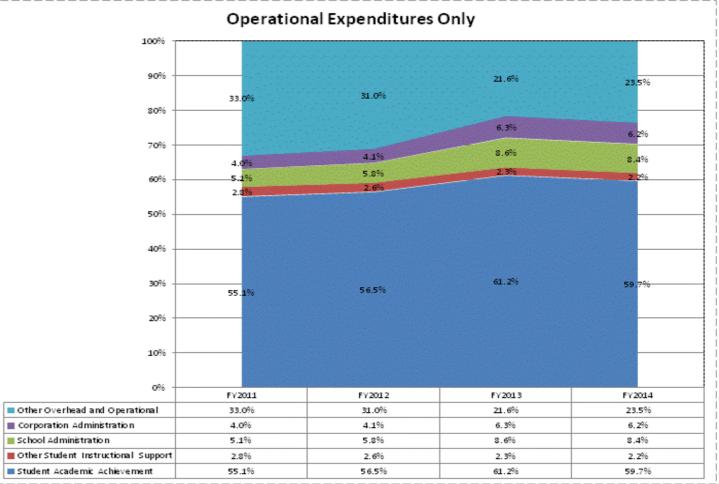

|                                    |             | FY06 % of Total |              | FY09 % of Total |              | FY13 % of Total |              | FY14 % of Total |
|------------------------------------|-------------|-----------------|--------------|-----------------|--------------|-----------------|--------------|-----------------|
| Clinton Central School Corp (1150) | FY 2006     | Ехр             | FY 2009      | Exp             | FY 2013      | Exp             | FY 2014      | Exp             |
| Student Academic Achievement       | \$4,791,368 | 52.7%           | \$6,072,279  | 57.5%           | \$5,487,693  | 47.9%           | \$5,014,675  | 47.4%           |
| Student Instructional Support      | \$741,985   | 8.2%            | \$791,195    | 7.5%            | \$947,784    | 8.3%            | \$871,992    | 8.2%            |
| Overhead and Operational           | \$2,389,379 | 26.3%           | \$2,578,527  | 24.4%           | \$2,660,451  | 23.2%           | \$2,659,362  | 25.1%           |
| Nonoperational                     | \$1,161,323 | 12.8%           | \$1,111,184  | 10.5%           | \$2,364,819  | 20.6%           | \$2,029,699  | 19.2%           |
| Grand Total                        | \$9,084,055 |                 | \$10,553,185 |                 | \$11,460,748 |                 | \$10,575,728 |                 |

|                                                                        | FY 2006 | FY 2009 | FY 2013 | FY 2014 |
|------------------------------------------------------------------------|---------|---------|---------|---------|
| Student Instructional Expenditures (Academic Achievement plus Support) | 60.9%   | 65.0%   | 56.2%   | 55.7%   |