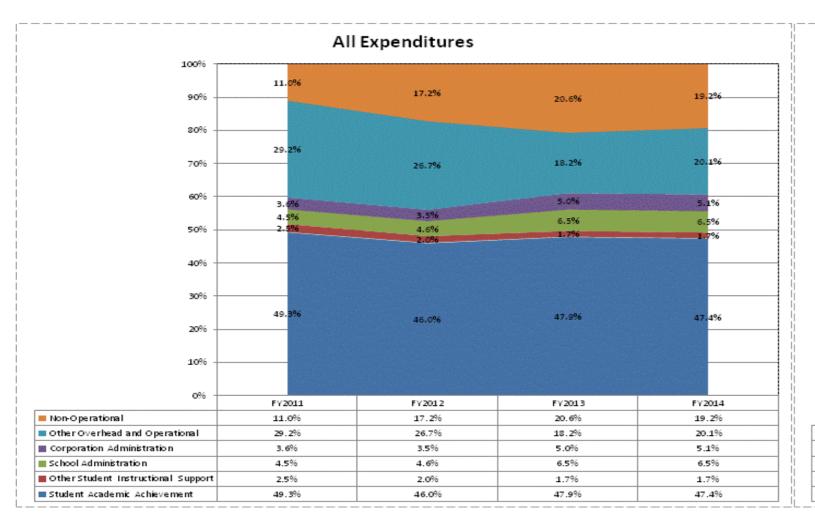

|                                    |             | FY06 % of Total |              | FY09 % of Total |              | FY13 % of Total |              | FY14 % of Total |
|------------------------------------|-------------|-----------------|--------------|-----------------|--------------|-----------------|--------------|-----------------|
| Clinton Central School Corp (1150) | FY 2006     | Ехр             | FY 2009      | Exp             | FY 2013      | Exp             | FY 2014      | Exp             |
| Student Academic Achievement       | \$4,791,368 | 52.7%           | \$6,072,279  | 57.5%           | \$5,487,693  | 47.9%           | \$5,014,675  | 47.4%           |
| Student Instructional Support      | \$741,985   | 8.2%            | \$791,195    | 7.5%            | \$947,784    | 8.3%            | \$871,992    | 8.2%            |
| Overhead and Operational           | \$2,389,379 | 26.3%           | \$2,578,527  | 24.4%           | \$2,660,451  | 23.2%           | \$2,659,362  | 25.1%           |
| Nonoperational                     | \$1,161,323 | 12.8%           | \$1,111,184  | 10.5%           | \$2,364,819  | 20.6%           | \$2,029,699  | 19.2%           |
| Grand Total                        | \$9,084,055 |                 | \$10,553,185 |                 | \$11,460,748 |                 | \$10,575,728 |                 |

|                                                                        | FY 2006 | FY 2009 | FY 2013 | FY 2014 |
|------------------------------------------------------------------------|---------|---------|---------|---------|
| Student Instructional Expenditures (Academic Achievement plus Support) | 60.9%   | 65.0%   | 56.2%   | 55.7%   |