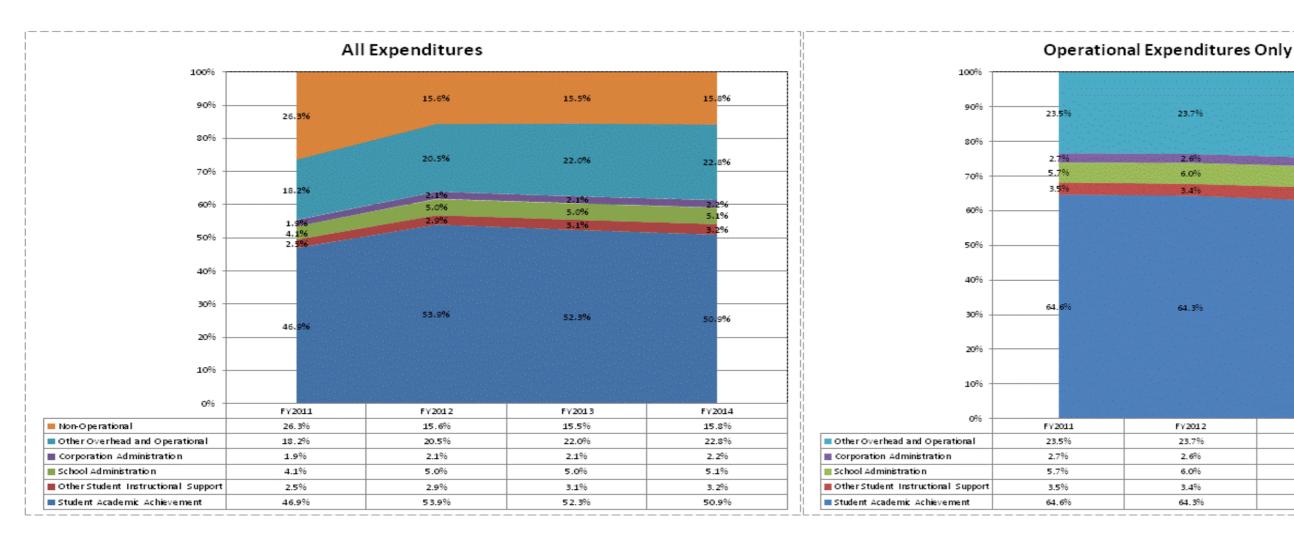

|                               |              | FY06 % of Total |              | FY09 % of Total |              | FY13 % of Total |              | FY14 % of Total |
|-------------------------------|--------------|-----------------|--------------|-----------------|--------------|-----------------|--------------|-----------------|
| Clay Community Schools (1125) | FY 2006      | Exp             | FY 2009      | Exp             | FY 2013      | Exp             | FY 2014      | Exp             |
| Student Academic Achievement  | \$21,617,474 | 53.2%           | \$23,657,526 | 54.3%           | \$21,836,761 | 52.3%           | \$21,850,577 | 50.9%           |
| Student Instructional Support | \$2,620,034  | 6.4%            | \$3,072,452  | 7.1%            | \$3,398,943  | 8.1%            | \$3,542,555  | 8.3%            |
| Overhead and Operational      | \$8,981,570  | 22.1%           | \$10,163,798 | 23.3%           | \$10,050,591 | 24.1%           | \$10,757,231 | 25.1%           |
| Nonoperational                | \$7,442,387  | 18.3%           | \$6,667,092  | 15.3%           | \$6,464,270  | 15.5%           | \$6,778,085  | 15.8%           |
| Grand Total                   | \$40,661,465 |                 | \$43,560,868 |                 | \$41,750,565 |                 | \$42,928,448 |                 |

|                                                                        | FY 2006 | FY 2009 |
|------------------------------------------------------------------------|---------|---------|
| Student Instructional Expenditures (Academic Achievement plus Support) | 59.6%   | 61.4%   |

**FY 2013** 60.4%

**FY 2014** 59.2%

24.8% 26.1% 2.5% 6.1% 6.1% 3.8% 62.9% 61, 296 FY2013 FY2014 24.8% 26.1% 2.5% 2.7% 6.1% 6.1% 3.8% 3.8% 62.9% 61.2%

|                                                                                                                                                              | 2                | •                  | <b>、</b>         |                    | Increase from FY | Increase from FY | Increase from |
|--------------------------------------------------------------------------------------------------------------------------------------------------------------|------------------|--------------------|------------------|--------------------|------------------|------------------|---------------|
| Account                                                                                                                                                      | FY 2006          | FY 2009            | FY 2013          | <u>FY 2014</u>     | 2006             | 2009             | previous year |
| Student Academic Achievement                                                                                                                                 |                  |                    |                  |                    |                  |                  |               |
| 11025 Regular Programs; Non Spec Ed Preschool                                                                                                                | \$0              | \$0                | \$67,343         | \$12,332           | N/A              | N/A              | -82%          |
| 11050 Regular Programs; Full Day Kindergarten                                                                                                                | \$0              | \$871,455          | \$851,657        | \$891,934          | N/A              | 2%               | 5%            |
| 11100 Regular Programs; Elementary                                                                                                                           | \$5,899,053      | \$7,576,260        | \$6,527,245      | \$6,466,658        | 10%              | -15%             | -1%           |
| 11200 Regular Programs; Middle/Junior High                                                                                                                   | \$2,632,899      | \$3,718,077        | \$3,301,928      | \$3,527,550        | 34%              | -5%              | 7%            |
| 11300 Regular Programs; High School                                                                                                                          | \$3,359,355      | \$4,805,807        | \$4,970,936      | \$4,811,425        | 43%              | 0%               | -3%           |
| 11355 Regular Programs; High School; Academic Honors High Ability Student Programs                                                                           | \$0              | \$104,082          | \$95,899         | \$114,210          | N/A              | 10%              | 19%           |
| 11420 Vocational Education; Agriculture B                                                                                                                    | \$59,178         | \$88,541           | \$63,820         | \$81,812           | 38%              | -8%              | 28%           |
| 11430 Vocational Education; Distributive Education                                                                                                           | \$38,765         | \$69,172           | \$42,967         | \$34,853           | -10%             | -50%             | -19%          |
| 11440 Vocational Education; Health Occupations                                                                                                               | \$0              | \$0                | \$41,193         | \$44,180           | N/A              | N/A              | 7%            |
| 11450 Vocational Education; Consumer and Homemaking                                                                                                          | \$209,104        | \$284,594          | \$300,430        | \$266,420          | 27%              | -6%              | -11%          |
| 11470 Vocational Education; Business Education                                                                                                               | \$37,764         | \$44,918           | \$58,036         | \$67,058           | 78%              | 49%              | 16%           |
| 11480 Vocational Education; Industrial Education A                                                                                                           | \$126,030        | \$192,419          | \$215,248        | \$197,469          | 57%              | 3%               | -8%           |
| 11630 Regular Programs; Alternative Education Programs; High School                                                                                          | \$161,720        | \$216,156          | \$268,871        | \$340,281          | 110%             | 57%              | 27%           |
| 11910 Other Regular Programs; Competency Testing                                                                                                             | \$30,938         | \$38,250           | \$17,935         | \$29,986           | -3%              | -22%             | 67%           |
| 11920 Other Regular Programs; Project 4R                                                                                                                     | \$0              | \$0                | \$80,624         | \$0                | N/A              | N/A              | -100%         |
| 12110 Gifted And Talented; Gifted and Talented                                                                                                               | \$13,543         | \$51,478           | \$35,691         | \$44,631           | 230%             | -13%             | 25%           |
| 12210 Mental Disabilities; Mild Mental Disabilities                                                                                                          | \$462,965        | \$618,688          | \$611,476        | \$548,558          | 18%              | -11%             | -10%          |
| 12220 Mental Disabilities; Moderate Mental Disabilities                                                                                                      | \$171,234        | \$240,092          | \$223,635        | \$239,866          | 40%              | 0%               | 7%            |
| 12310 Physical Impairment; Orthopedic Impairment                                                                                                             | \$37,403         | \$15,605           | \$12,516         | \$32,839           | -12%             | 110%             | 162%          |
| 12320 Physical Impairment; Multiple Disabilities                                                                                                             | \$60,965         | \$75,443           | \$52,195         | \$67,816           | 11%              | -10%             | 30%           |
| 12330 Physical Impairment; Visual Impairment                                                                                                                 | \$1,710          | \$0                | \$0              | \$0                | -100%            | N/A              | N/A           |
| 12340 Physical Impairment; Hearing Impairment                                                                                                                | \$96,703         | \$128,710          | \$199,024        | \$173,488          | 79%              | 35%              | -13%          |
| 12350 Physical Impairment; Homebound                                                                                                                         | \$63,691         | \$36,792           | \$34,741         | \$30,127           | -53%             | -18%             | -13%          |
| 12410 Emotional Disabilities; Emotional Disabilities; Full Time                                                                                              | \$275,783        | \$417,906          | \$384,693        | \$436,599          | 58%              | 4%               | 13%           |
| 12510 Culturally Different; Communication Disorders                                                                                                          | \$199,193        | \$368,516          | \$421,040        | \$446,915          | 124%             | 21%              | 6%            |
| 12610 Learning Disability                                                                                                                                    | \$1,000,413      | \$1,468,714        | \$1,303,514      | \$1,355,773        | 36%              | -8%              | 4%            |
| 12710 Equal Opportunity At Risk                                                                                                                              | \$46,143         | \$79,248           | \$1,598          | \$5,231            | -89%             | -93%             | 227%          |
| 12810 Special Education Preschool                                                                                                                            | \$144,479        | \$151,238          | \$146,069        | \$118,759          | -18%             | -21%             | -19%          |
| 12900 Other Special Programs                                                                                                                                 | \$60,678         | \$118,178          | \$51,028         | \$123,668          | 104%             | 5%               | 142%          |
| 13100 Adult/Continuing Education Programs; Adult Basic Education                                                                                             | \$21,364         | \$46,373           | \$73,399         | \$73,167           | 242%             | 58%              | 0%            |
| 13900 Adult/Continuing Education Programs; Other Adult/Continuing Education Program                                                                          | \$38,112         | \$15,737           | \$12,860         | \$161              | -100%            | -99%             | -99%          |
| 14100 Summer School Programs; Elementary                                                                                                                     | \$6,930          | \$19,284           | \$14,163         | \$3,083            | -56%             | -84%             | -78%          |
| 14200 Summer School Programs; Middle/Junior High School                                                                                                      | ¢0,000<br>\$0    | \$7,489            | \$0              | \$0                | N/A              | -100%            | N/A           |
| 14300 Summer School Programs; High School                                                                                                                    | \$65,451         | \$48,951           | \$14,599         | \$7,928            | -88%             | -84%             | -46%          |
| 16100 Remediation Testing                                                                                                                                    | \$33,601         | \$60,620           | \$27,221         | \$31,673           | -6%              | -48%             | 16%           |
| 16200 Preventive Remediation                                                                                                                                 | \$37,343         | \$5,678            | \$8,897          | \$7,780            | -79%             | 37%              | -13%          |
| 22110 Improvement of Instruction; Service Area Direction                                                                                                     | \$86,491         | \$47,645           | \$40,130         | \$53,784           | -38%             | 13%              | 34%           |
| 22120 Improvement of Instruction; Instruction and Curriculum Development                                                                                     | \$212,588        | \$217,174          | \$182,760        | \$85,095           | -60%             | -61%             | -53%          |
| 22130 Improvement of Instruction; Instructional Staff Training                                                                                               | \$37,740         | \$11,195           | \$22,496         | \$37,158           | -2%              | 232%             | 65%           |
| 22190 Improvement of Instruction; Other Improvement of Instructional Services                                                                                | \$50,267         | \$50,144           | \$0              | \$0                | -100%            | -100%            | N/A           |
| 22210 Library/Media Services; Service Area Direction                                                                                                         | \$250,512        | \$315,346          | \$342,792        | \$134,104          | -46%             | -57%             | -61%          |
| 22220 Library/Media Services; School Library                                                                                                                 | \$171,250        | \$247,889          | \$234,423        | \$199,782          | 17%              | -19%             | -15%          |
| 22230 Library/Media Services; Audiovisual                                                                                                                    | \$12,931         | \$7,785            | \$7,633          | \$5,652            | -56%             | -27%             | -26%          |
| 22250 Library/Media Services; Computer Assisted Instruction Services                                                                                         | \$14,281         | \$0                | \$0<br>\$0       | \$0,052            | -100%            | N/A              | N/A           |
| 22310 Instruction, Related Technology; Technology Service Supervision and Administration                                                                     | \$10,743         | \$20,330           | \$6,065          | \$24,623           | 129%             | 21%              | 306%          |
| 22310 Instruction, Related Technology; Network Support                                                                                                       | \$10,743         | \$243,669          | \$359,426        | \$402,980          | 239%             | 65%              | 12%           |
| 22360 Instruction, Related Technology; Network Support<br>22380 Instruction, Related Technology;Professional Development for Instruction, Focused Technology | \$110,902<br>\$0 | \$243,669<br>\$0   | ۶۵۵9,426<br>\$0  | \$402,980<br>\$975 | 239%<br>N/A      | 05%<br>N/A       | N/A           |
| 22900 Other Support Service, Instructional Staff                                                                                                             | \$0<br>\$0       | \$0<br>\$0         | \$0<br>\$0       | \$975<br>\$214     | N/A<br>N/A       | N/A<br>N/A       | N/A<br>N/A    |
|                                                                                                                                                              |                  |                    | ¥ -              |                    |                  | -47%             | 151%          |
| 25520 Textbooks for Rent or Resale; Textbooks, Workbooks, and Repairs<br>25540 Textbooks for Rent or Resale; Other Textbook Rental Service                   | \$408,098<br>\$0 | \$511,691<br>\$187 | \$108,545<br>\$0 | \$271,978<br>\$0   | -33%<br>N/A      |                  | N/A           |
| 20070 TEALDUORD IVI NEIL VI NEDAIE, ULIEI TEALDUOR NEILAI DEIVIGE                                                                                            | \$0              | φ10 <i>1</i>       | \$0              | φΟ                 | N/A              | -100%            | IN/A          |