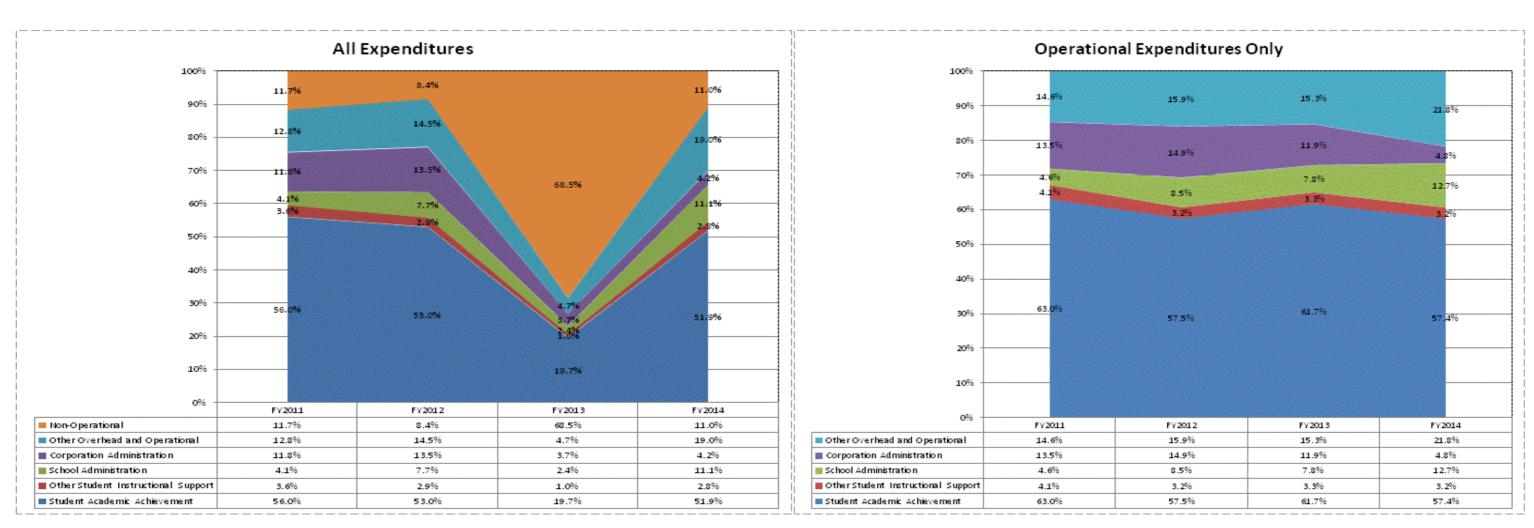

## School Corporation Expenditures by Expenditure Type Biannual Financial Report Data July 2013 - June 2014 Charter School of the Dunes (9310)

|                                    |             | FY06 % of Total |             | FY09 % of Total |              | FY13 % of Total |             | FY14 % of Total |
|------------------------------------|-------------|-----------------|-------------|-----------------|--------------|-----------------|-------------|-----------------|
| Charter School of the Dunes (9310) | FY 2006     | Exp             | FY 2009     | Exp             | FY 2013      | Exp             | FY 2014     | Exp             |
| Student Academic Achievement       | \$1,853,987 | 43.2%           | \$1,583,250 | 38.7%           | \$2,739,556  | 19.7%           | \$2,724,586 | 51.9%           |
| Student Instructional Support      | \$388,919   | 9.1%            | \$491,163   | 12.0%           | \$479,711    | 3.4%            | \$731,190   | 13.9%           |
| Overhead and Operational           | \$1,208,038 | 28.1%           | \$1,050,489 | 25.7%           | \$1,172,839  | 8.4%            | \$1,221,189 | 23.2%           |
| Nonoperational                     | \$842,390   | 19.6%           | \$965,974   | 23.6%           | \$9,541,103  | 68.5%           | \$577,222   | 11.0%           |
| Grand Total                        | \$4,293,335 |                 | \$4,090,876 |                 | \$13,933,209 |                 | \$5,254,187 |                 |