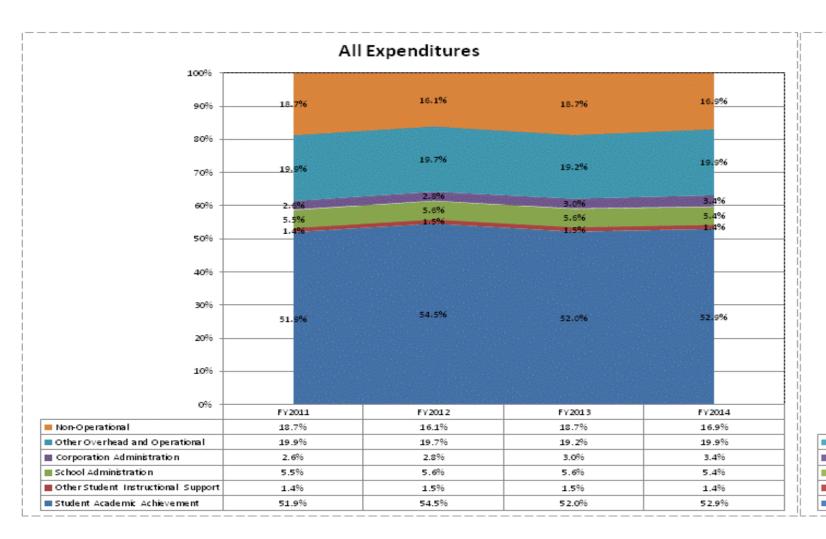

|                                      |              | FY06 % of Total |              | FY09 % of Total |              | FY13 % of Total |              | FY14 % of Total |
|--------------------------------------|--------------|-----------------|--------------|-----------------|--------------|-----------------|--------------|-----------------|
| Centerville-Abington Com Schs (8360) | FY 2006      | Exp             | FY 2009      | Ехр             | FY 2013      | Exp             | FY 2014      | Exp             |
| Student Academic Achievement         | \$8,294,836  | 51.0%           | \$8,143,440  | 53.7%           | \$8,353,289  | 52.0%           | \$8,786,502  | 52.9%           |
| Student Instructional Support        | \$790,260    | 4.9%            | \$969,682    | 6.4%            | \$1,137,541  | 7.1%            | \$1,138,516  | 6.9%            |
| Overhead and Operational             | \$3,978,525  | 24.5%           | \$3,488,636  | 23.0%           | \$3,561,799  | 22.2%           | \$3,881,358  | 23.4%           |
| Nonoperational                       | \$3,203,427  | 19.7%           | \$2,557,808  | 16.9%           | \$2,996,897  | 18.7%           | \$2,807,406  | 16.9%           |
| Grand Total                          | \$16,267,048 |                 | \$15,159,566 |                 | \$16,049,525 |                 | \$16,613,782 |                 |

|                                                                        | FY 2006 | FY 2009 | FY 2013 | FY 2014 |
|------------------------------------------------------------------------|---------|---------|---------|---------|
| Student Instructional Expenditures (Academic Achievement plus Support) | 55.8%   | 60.1%   | 59.1%   | 59.7%   |