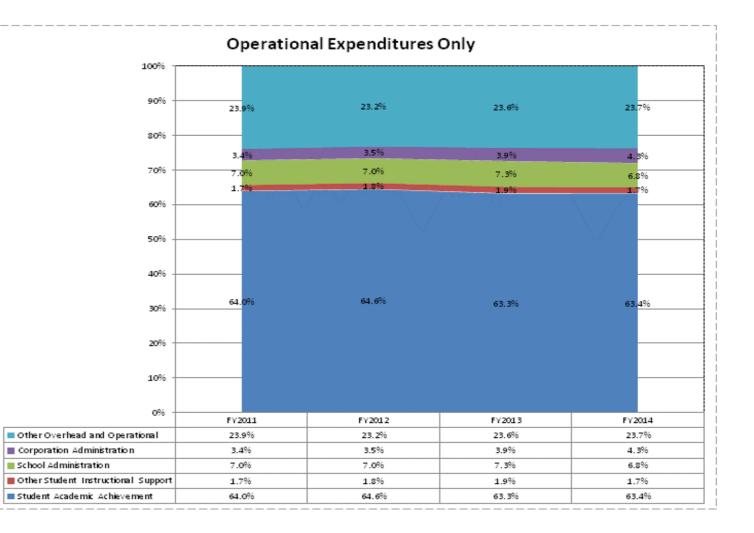

|                                      |              | FY06 % of Total |              | FY09 % of Total |              | FY13 % of Total |              | FY14 % of Total |
|--------------------------------------|--------------|-----------------|--------------|-----------------|--------------|-----------------|--------------|-----------------|
| Centerville-Abington Com Schs (8360) | FY 2006      | Exp             | FY 2009      | Ехр             | FY 2013      | Exp             | FY 2014      | Exp             |
| Student Academic Achievement         | \$8,294,836  | 51.0%           | \$8,143,440  | 53.7%           | \$8,353,289  | 52.0%           | \$8,786,502  | 52.9%           |
| Student Instructional Support        | \$790,260    | 4.9%            | \$969,682    | 6.4%            | \$1,137,541  | 7.1%            | \$1,138,516  | 6.9%            |
| Overhead and Operational             | \$3,978,525  | 24.5%           | \$3,488,636  | 23.0%           | \$3,561,799  | 22.2%           | \$3,881,358  | 23.4%           |
| Nonoperational                       | \$3,203,427  | 19.7%           | \$2,557,808  | 16.9%           | \$2,996,897  | 18.7%           | \$2,807,406  | 16.9%           |
| Grand Total                          | \$16,267,048 |                 | \$15,159,566 |                 | \$16,049,525 |                 | \$16,613,782 |                 |

|                                                                        | FY 2006 | FY 2009 | FY 2013 | FY 2014 |
|------------------------------------------------------------------------|---------|---------|---------|---------|
| Student Instructional Expenditures (Academic Achievement plus Support) | 55.8%   | 60.1%   | 59.1%   | 59.7%   |