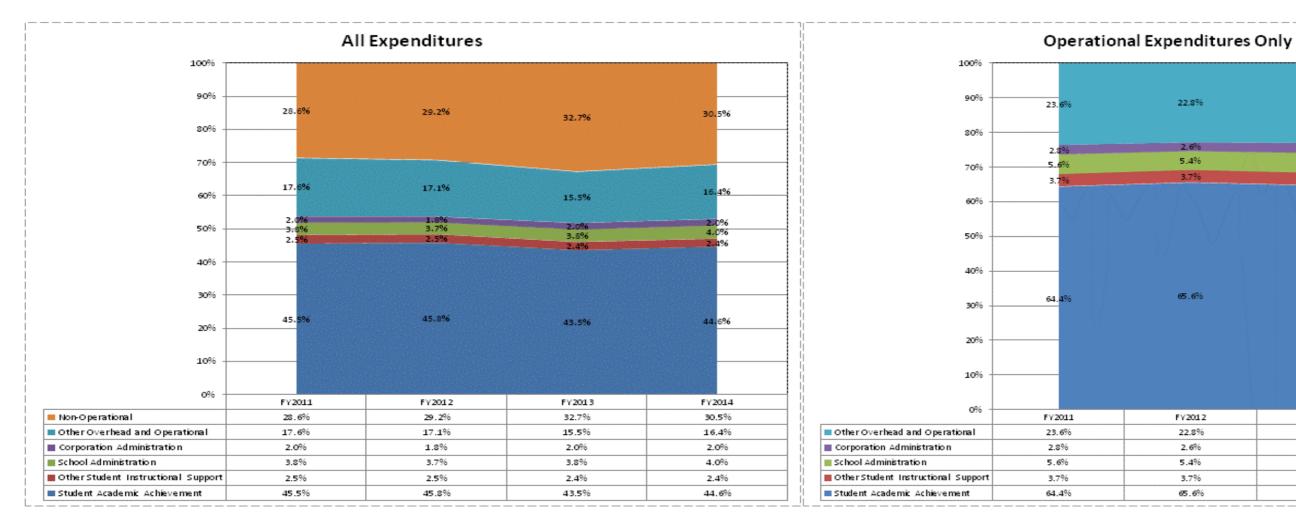

|                                  |              | FY06 % of Total |              | FY09 % of Total |              | FY13 % of Total |              | FY14 % of Total |
|----------------------------------|--------------|-----------------|--------------|-----------------|--------------|-----------------|--------------|-----------------|
| Center Grove Com Sch Corp (4205) | FY 2006      | Exp             | FY 2009      | Exp             | FY 2013      | Ехр             | FY 2014      | Exp             |
| Student Academic Achievement     | \$33,385,617 | 50.5%           | \$34,730,817 | 48.0%           | \$34,698,297 | 43.5%           | \$36,300,133 | 44.6%           |
| Student Instructional Support    | \$3,919,851  | 5.9%            | \$4,907,884  | 6.8%            | \$4,943,888  | 6.2%            | \$5,215,481  | 6.4%            |
| Overhead and Operational         | \$12,537,589 | 19.0%           | \$14,801,617 | 20.5%           | \$13,961,816 | 17.5%           | \$15,008,669 | 18.4%           |
| Nonoperational                   | \$16,256,411 | 24.6%           | \$17,871,884 | 24.7%           | \$26,088,520 | 32.7%           | \$24,826,928 | 30.5%           |
| Grand Total                      | \$66,099,468 |                 | \$72,312,202 |                 | \$79,692,521 |                 | \$81,351,210 |                 |