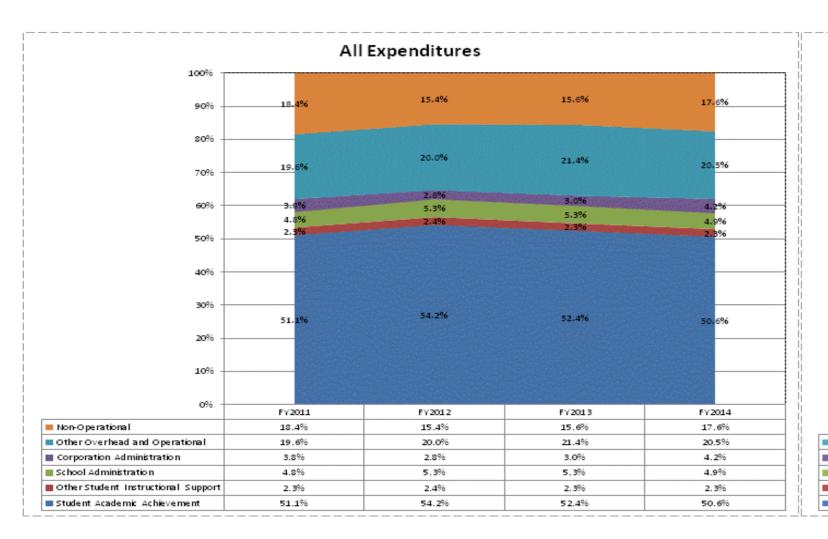

|                                    |              | FY06 % of Total |              | FY09 % of Total |              | FY13 % of Total |              | FY14 % of Total |
|------------------------------------|--------------|-----------------|--------------|-----------------|--------------|-----------------|--------------|-----------------|
| Brownstown Cnt Com Sch Corp (3695) | FY 2006      | Exp             | FY 2009      | Exp             | FY 2013      | Exp             | FY 2014      | Exp             |
| Student Academic Achievement       | \$8,433,893  | 56.2%           | \$8,092,431  | 52.2%           | \$8,557,167  | 52.4%           | \$8,324,889  | 50.6%           |
| Student Instructional Support      | \$1,030,188  | 6.9%            | \$1,054,468  | 6.8%            | \$1,240,424  | 7.6%            | \$1,184,249  | 7.2%            |
| Overhead and Operational           | \$3,662,175  | 24.4%           | \$3,748,060  | 24.2%           | \$3,986,237  | 24.4%           | \$4,047,030  | 24.6%           |
| Nonoperational                     | \$1,890,490  | 12.6%           | \$2,609,534  | 16.8%           | \$2,538,734  | 15.6%           | \$2,885,973  | 17.6%           |
| Grand Total                        | \$15,016,745 |                 | \$15,504,493 |                 | \$16,322,562 |                 | \$16,442,141 |                 |