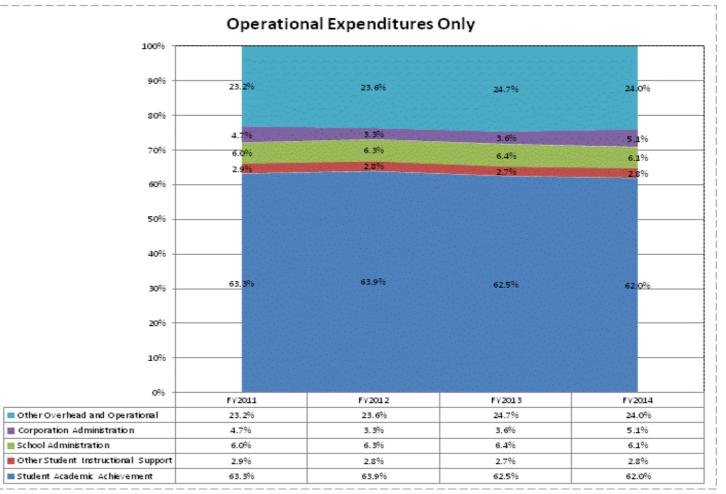

|                                    |              | FY06 % of Total |              | FY09 % of Total |              | FY13 % of Total |              | FY14 % of Total |
|------------------------------------|--------------|-----------------|--------------|-----------------|--------------|-----------------|--------------|-----------------|
| Brownstown Cnt Com Sch Corp (3695) | FY 2006      | Exp             | FY 2009      | Exp             | FY 2013      | Exp             | FY 2014      | Exp             |
| Student Academic Achievement       | \$8,433,893  | 56.2%           | \$8,092,431  | 52.2%           | \$8,557,167  | 52.4%           | \$8,324,889  | 50.6%           |
| Student Instructional Support      | \$1,030,188  | 6.9%            | \$1,054,468  | 6.8%            | \$1,240,424  | 7.6%            | \$1,184,249  | 7.2%            |
| Overhead and Operational           | \$3,662,175  | 24.4%           | \$3,748,060  | 24.2%           | \$3,986,237  | 24.4%           | \$4,047,030  | 24.6%           |
| Nonoperational                     | \$1,890,490  | 12.6%           | \$2,609,534  | 16.8%           | \$2,538,734  | 15.6%           | \$2,885,973  | 17.6%           |
| Grand Total                        | \$15,016,745 |                 | \$15,504,493 |                 | \$16,322,562 |                 | \$16,442,141 |                 |