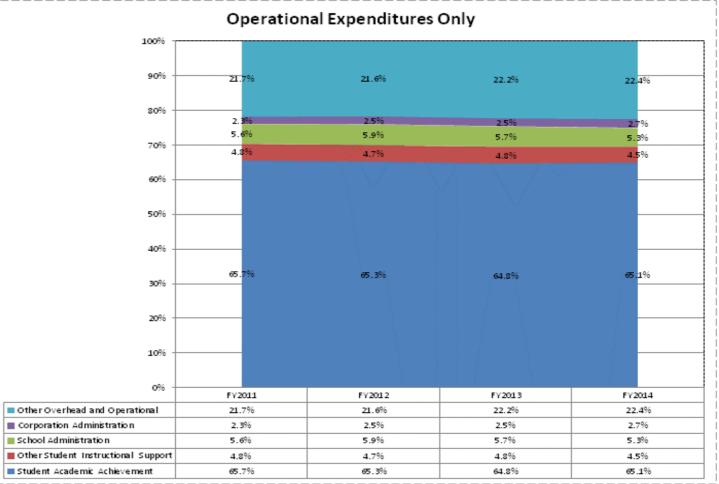

|                                                                        | FY 2006 | FY 2009 | FY 2013 | FY 2014 |
|------------------------------------------------------------------------|---------|---------|---------|---------|
| Student Instructional Expenditures (Academic Achievement plus Support) | 48.9%   | 51.9%   | 50.9%   | 53.4%   |