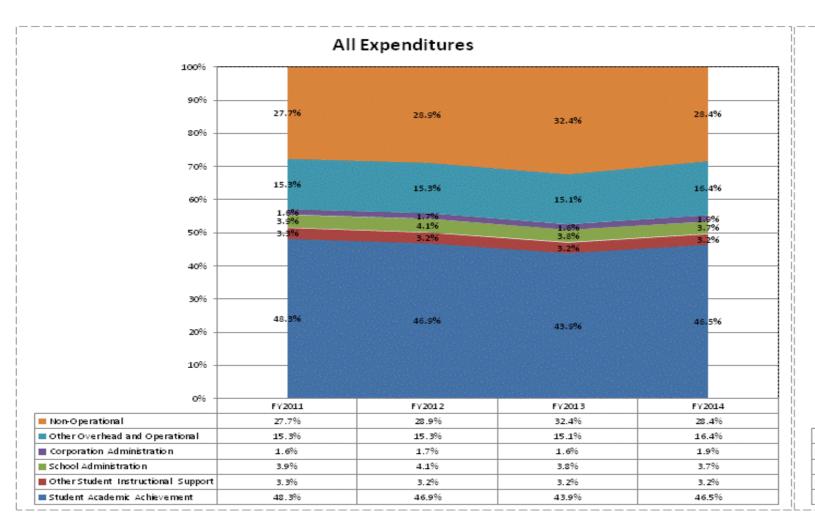

|                                      |              | FY06 % of Total |              | FY09 % of Total |              | FY13 % of Total |              | FY14 % of Total |
|--------------------------------------|--------------|-----------------|--------------|-----------------|--------------|-----------------|--------------|-----------------|
| Brownsburg Community Sch Corp (3305) | FY 2006      | Ехр             | FY 2009      | Exp             | FY 2013      | Exp             | FY 2014      | Ехр             |
| Student Academic Achievement         | \$31,208,519 | 43.1%           | \$39,104,166 | 45.2%           | \$36,677,478 | 43.9%           | \$38,516,433 | 46.5%           |
| Student Instructional Support        | \$4,219,717  | 5.8%            | \$5,763,394  | 6.7%            | \$5,819,800  | 7.0%            | \$5,685,971  | 6.9%            |
| Overhead and Operational             | \$13,839,633 | 19.1%           | \$15,159,622 | 17.5%           | \$13,971,198 | 16.7%           | \$15,118,071 | 18.3%           |
| Nonoperational                       | \$23,161,037 | 32.0%           | \$26,441,254 | 30.6%           | \$27,005,702 | 32.4%           | \$23,484,861 | 28.4%           |
| Grand Total                          | \$72,428,905 |                 | \$86,468,436 |                 | \$83,474,178 |                 | \$82,805,335 |                 |