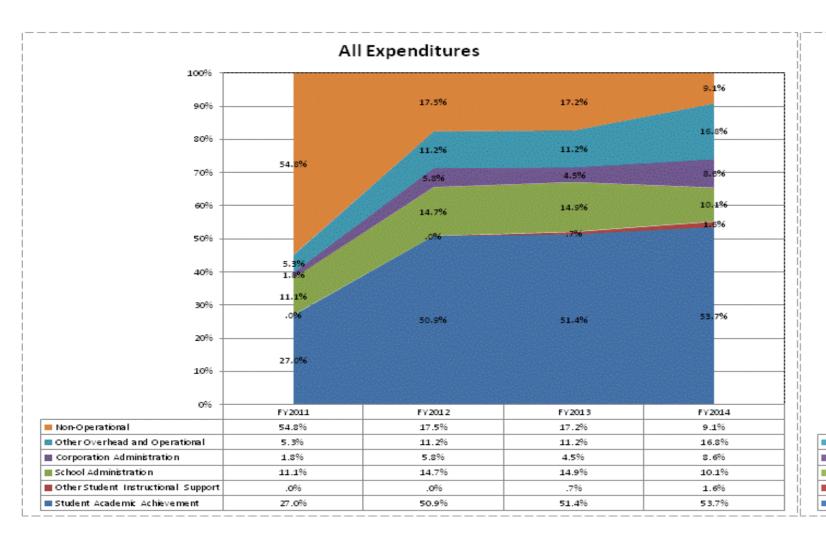

## School Corporation Expenditures by Expenditure Type Biannual Financial Report Data July 2013 - June 2014 Bloomington Project School (9835)

|                                   | I       | FY06 % of Total |           | FY09 % of Total |             | FY13 % of Total |             | FY14 % of Total |
|-----------------------------------|---------|-----------------|-----------|-----------------|-------------|-----------------|-------------|-----------------|
| Bloomington Project School (9835) | FY 2006 | Exp             | FY 2009   | Exp             | FY 2013     | Ехр             | FY 2014     | Ехр             |
| Student Academic Achievement      | \$0     |                 | \$5,580   | 2.5%            | \$1,173,282 | 51.4%           | \$1,167,350 | 53.7%           |
| Student Instructional Support     | \$0     |                 | \$117,953 | 52.4%           | \$356,884   | 15.6%           | \$254,864   | 11.7%           |
| Overhead and Operational          | \$0     |                 | \$8,678   | 3.9%            | \$357,685   | 15.7%           | \$553,654   | 25.5%           |
| Nonoperational                    | \$0     |                 | \$92,919  | 41.3%           | \$393,282   | 17.2%           | \$197,993   | 9.1%            |
| Grand Total                       | \$0     |                 | \$225,130 |                 | \$2,281,133 |                 | \$2,173,861 |                 |