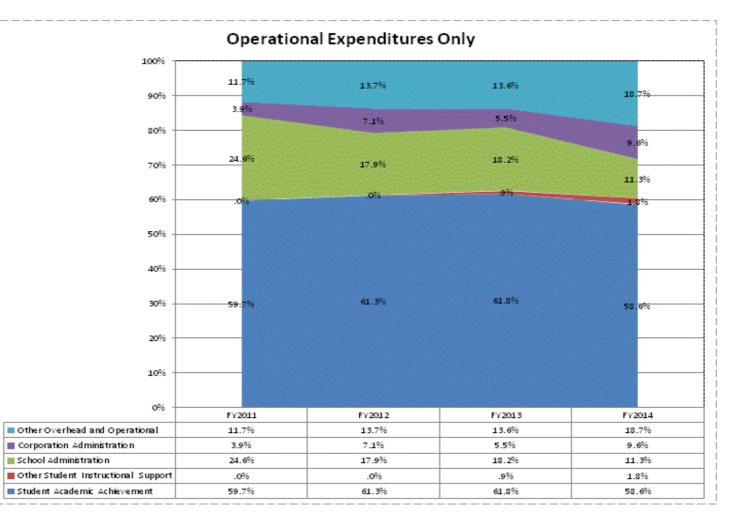

## School Corporation Expenditures by Expenditure Type Biannual Financial Report Data July 2013 - June 2014 Bloomington Project School (9835)

|                                   | I       | FY06 % of Total |           | FY09 % of Total |             | FY13 % of Total |             | FY14 % of Total |
|-----------------------------------|---------|-----------------|-----------|-----------------|-------------|-----------------|-------------|-----------------|
| Bloomington Project School (9835) | FY 2006 | Exp             | FY 2009   | Exp             | FY 2013     | Ехр             | FY 2014     | Ехр             |
| Student Academic Achievement      | \$0     |                 | \$5,580   | 2.5%            | \$1,173,282 | 51.4%           | \$1,167,350 | 53.7%           |
| Student Instructional Support     | \$0     |                 | \$117,953 | 52.4%           | \$356,884   | 15.6%           | \$254,864   | 11.7%           |
| Overhead and Operational          | \$0     |                 | \$8,678   | 3.9%            | \$357,685   | 15.7%           | \$553,654   | 25.5%           |
| Nonoperational                    | \$0     |                 | \$92,919  | 41.3%           | \$393,282   | 17.2%           | \$197,993   | 9.1%            |
| Grand Total                       | \$0     |                 | \$225,130 |                 | \$2,281,133 |                 | \$2,173,861 |                 |

|                                                                        | FY 2006 | FY 2009 | FY 2013 | FY 2014 |
|------------------------------------------------------------------------|---------|---------|---------|---------|
| Student Instructional Expenditures (Academic Achievement plus Support) |         | 54.9%   | 67.1%   | 65.4%   |