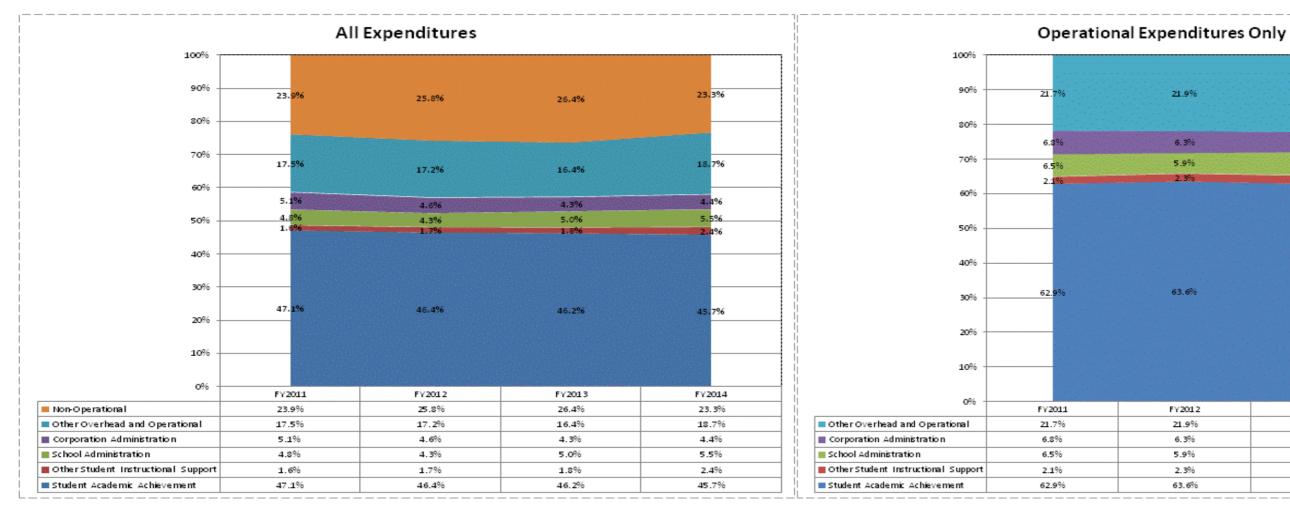

|                                |              | FY06 % of Total |              | FY09 % of Total |              | FY13 % of Total |              | FY14 % of Total |
|--------------------------------|--------------|-----------------|--------------|-----------------|--------------|-----------------|--------------|-----------------|
| Baugo Community Schools (2260) | FY 2006      | Exp             | FY 2009      | Exp             | FY 2013      | Exp             | FY 2014      | Ехр             |
| Student Academic Achievement   | \$9,538,326  | 49.9%           | \$9,125,483  | 45.3%           | \$9,351,162  | 46.2%           | \$8,959,138  | 45.7%           |
| Student Instructional Support  | \$1,002,273  | 5.2%            | \$1,185,767  | 5.9%            | \$1,370,916  | 6.8%            | \$1,541,365  | 7.9%            |
| Overhead and Operational       | \$3,790,290  | 19.8%           | \$4,554,616  | 22.6%           | \$4,181,938  | 20.7%           | \$4,523,413  | 23.1%           |
| Nonoperational                 | \$4,800,429  | 25.1%           | \$5,268,666  | 26.2%           | \$5,346,250  | 26.4%           | \$4,574,860  | 23.3%           |
| Grand Total                    | \$19,131,319 |                 | \$20,134,532 |                 | \$20,250,267 |                 | \$19,598,776 |                 |