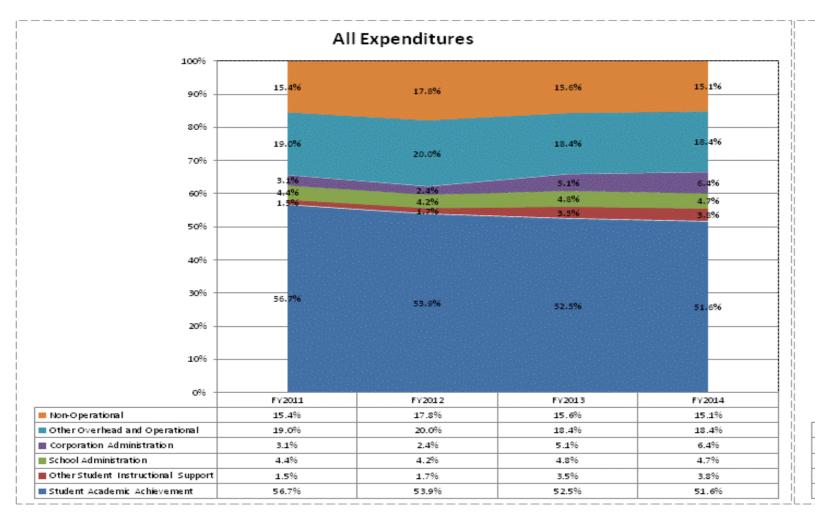

|                                |             | FY06 % of Total |             | FY09 % of Total |             | FY13 % of Total |             | FY14 % of Total |
|--------------------------------|-------------|-----------------|-------------|-----------------|-------------|-----------------|-------------|-----------------|
| Argos Community Schools (5470) | FY 2006     | Exp             | FY 2009     | Exp             | FY 2013     | Ехр             | FY 2014     | Ехр             |
| Student Academic Achievement   | \$3,321,795 | 51.5%           | \$3,449,660 | 52.3%           | \$3,586,236 | 52.5%           | \$3,634,619 | 51.6%           |
| Student Instructional Support  | \$430,867   | 6.7%            | \$391,782   | 5.9%            | \$568,126   | 8.3%            | \$598,159   | 8.5%            |
| Overhead and Operational       | \$1,487,088 | 23.0%           | \$1,472,342 | 22.3%           | \$1,604,029 | 23.5%           | \$1,741,201 | 24.7%           |
| Nonoperational                 | \$1,212,889 | 18.8%           | \$1,283,961 | 19.5%           | \$1,067,210 | 15.6%           | \$1,063,175 | 15.1%           |
| Grand Total                    | \$6,452,639 |                 | \$6,597,745 |                 | \$6,825,600 |                 | \$7,037,154 |                 |