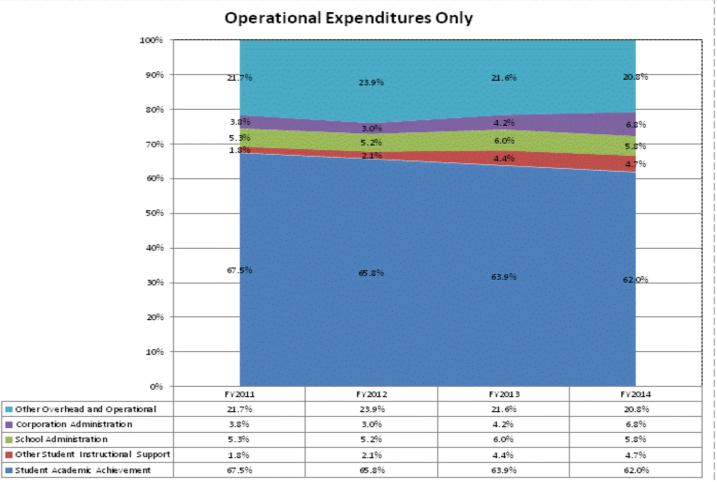

|                                                                        | FY 2006 | FY 2009 | FY 2013 | FY 2014 |
|------------------------------------------------------------------------|---------|---------|---------|---------|
| Student Instructional Expenditures (Academic Achievement plus Support) | 58.2%   | 58.2%   | 60.9%   | 60.1%   |