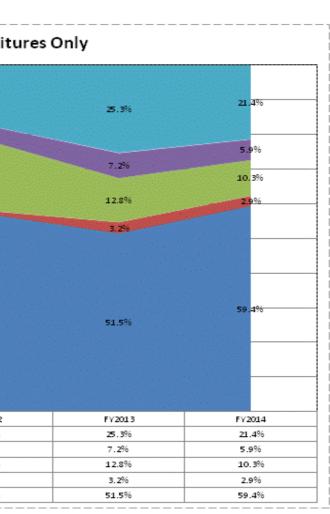

## School Corporation Expenditures by Expenditure Type Biannual Financial Report Data July 2013 - June 2014 Andrew Academy (9715)

|                                                                                                                                                                                                                                                                                                                                                                                                                                                                                                                                                                                                                                                                                                                                                                                                                                                                                                                                                                                                                                                                                                                                                                                                                                                                                                                                                                                                                                                                                                                                                                                                                                                                                                                                                                                                                                                                                    |                    |                      |                             | Allule           | W Academy (9715)                                         | )                      |                   |                          |         |               |                |
|------------------------------------------------------------------------------------------------------------------------------------------------------------------------------------------------------------------------------------------------------------------------------------------------------------------------------------------------------------------------------------------------------------------------------------------------------------------------------------------------------------------------------------------------------------------------------------------------------------------------------------------------------------------------------------------------------------------------------------------------------------------------------------------------------------------------------------------------------------------------------------------------------------------------------------------------------------------------------------------------------------------------------------------------------------------------------------------------------------------------------------------------------------------------------------------------------------------------------------------------------------------------------------------------------------------------------------------------------------------------------------------------------------------------------------------------------------------------------------------------------------------------------------------------------------------------------------------------------------------------------------------------------------------------------------------------------------------------------------------------------------------------------------------------------------------------------------------------------------------------------------|--------------------|----------------------|-----------------------------|------------------|----------------------------------------------------------|------------------------|-------------------|--------------------------|---------|---------------|----------------|
|                                                                                                                                                                                                                                                                                                                                                                                                                                                                                                                                                                                                                                                                                                                                                                                                                                                                                                                                                                                                                                                                                                                                                                                                                                                                                                                                                                                                                                                                                                                                                                                                                                                                                                                                                                                                                                                                                    |                    |                      |                             |                  | FY06 % of Total FY09 % of                                |                        |                   | of Total FY13 % of Total |         |               | FY14 % of Tota |
|                                                                                                                                                                                                                                                                                                                                                                                                                                                                                                                                                                                                                                                                                                                                                                                                                                                                                                                                                                                                                                                                                                                                                                                                                                                                                                                                                                                                                                                                                                                                                                                                                                                                                                                                                                                                                                                                                    |                    | Andre                | w Academy (9715)            | FY 2006          | Exp                                                      | FY 2009                | Exp               | FY 2013                  | Ехр     | FY 2014       | E              |
|                                                                                                                                                                                                                                                                                                                                                                                                                                                                                                                                                                                                                                                                                                                                                                                                                                                                                                                                                                                                                                                                                                                                                                                                                                                                                                                                                                                                                                                                                                                                                                                                                                                                                                                                                                                                                                                                                    |                    |                      | ent Academic Achievemen     |                  |                                                          | \$0                    |                   | \$987,343                | 31.7%   | \$1,463,860   | 46             |
|                                                                                                                                                                                                                                                                                                                                                                                                                                                                                                                                                                                                                                                                                                                                                                                                                                                                                                                                                                                                                                                                                                                                                                                                                                                                                                                                                                                                                                                                                                                                                                                                                                                                                                                                                                                                                                                                                    |                    |                      | udent Instructional Suppor  |                  |                                                          | \$0                    |                   | \$283,469                | 9.1%    | \$314,069     | 10             |
|                                                                                                                                                                                                                                                                                                                                                                                                                                                                                                                                                                                                                                                                                                                                                                                                                                                                                                                                                                                                                                                                                                                                                                                                                                                                                                                                                                                                                                                                                                                                                                                                                                                                                                                                                                                                                                                                                    |                    |                      | Overhead and Operationa     |                  |                                                          | \$0                    |                   | \$577,995                | 18.6%   | \$648,886     | 20             |
|                                                                                                                                                                                                                                                                                                                                                                                                                                                                                                                                                                                                                                                                                                                                                                                                                                                                                                                                                                                                                                                                                                                                                                                                                                                                                                                                                                                                                                                                                                                                                                                                                                                                                                                                                                                                                                                                                    |                    |                      | -                           |                  |                                                          |                        |                   |                          | 40.6%   |               |                |
|                                                                                                                                                                                                                                                                                                                                                                                                                                                                                                                                                                                                                                                                                                                                                                                                                                                                                                                                                                                                                                                                                                                                                                                                                                                                                                                                                                                                                                                                                                                                                                                                                                                                                                                                                                                                                                                                                    |                    |                      | Nonoperationa<br>Grand Tota |                  |                                                          | \$0<br><b>\$0</b>      |                   | 1,262,024                | 40.0%   | \$729,036     | 23             |
|                                                                                                                                                                                                                                                                                                                                                                                                                                                                                                                                                                                                                                                                                                                                                                                                                                                                                                                                                                                                                                                                                                                                                                                                                                                                                                                                                                                                                                                                                                                                                                                                                                                                                                                                                                                                                                                                                    |                    |                      | Grand Tota                  | ין <del>קט</del> |                                                          | φu                     | φ.                | 3,110,830                |         | \$3,155,850   |                |
|                                                                                                                                                                                                                                                                                                                                                                                                                                                                                                                                                                                                                                                                                                                                                                                                                                                                                                                                                                                                                                                                                                                                                                                                                                                                                                                                                                                                                                                                                                                                                                                                                                                                                                                                                                                                                                                                                    |                    |                      |                             |                  | FY 2006                                                  |                        | FY 2009           |                          | FY 2013 |               | FY 2           |
| Studen                                                                                                                                                                                                                                                                                                                                                                                                                                                                                                                                                                                                                                                                                                                                                                                                                                                                                                                                                                                                                                                                                                                                                                                                                                                                                                                                                                                                                                                                                                                                                                                                                                                                                                                                                                                                                                                                             | t Instructional Ex | penditures (Academic | Achievement plus Support    |                  |                                                          |                        |                   |                          | 40.9%   |               | 56             |
| All Expenditures                                                                                                                                                                                                                                                                                                                                                                                                                                                                                                                                                                                                                                                                                                                                                                                                                                                                                                                                                                                                                                                                                                                                                                                                                                                                                                                                                                                                                                                                                                                                                                                                                                                                                                                                                                                                                                                                   |                    |                      |                             |                  |                                                          | Operat                 | tional Expenditur | es Only                  |         | ]             |                |
| 100%                                                                                                                                                                                                                                                                                                                                                                                                                                                                                                                                                                                                                                                                                                                                                                                                                                                                                                                                                                                                                                                                                                                                                                                                                                                                                                                                                                                                                                                                                                                                                                                                                                                                                                                                                                                                                                                                               |                    |                      |                             |                  | 100%                                                     |                        |                   |                          |         |               |                |
| 90%                                                                                                                                                                                                                                                                                                                                                                                                                                                                                                                                                                                                                                                                                                                                                                                                                                                                                                                                                                                                                                                                                                                                                                                                                                                                                                                                                                                                                                                                                                                                                                                                                                                                                                                                                                                                                                                                                |                    |                      |                             | 23.1%            | 90%                                                      | 6 24. <mark>6</mark> % | 17.4%             | 25.3%                    |         | 21.4%         |                |
| 80%                                                                                                                                                                                                                                                                                                                                                                                                                                                                                                                                                                                                                                                                                                                                                                                                                                                                                                                                                                                                                                                                                                                                                                                                                                                                                                                                                                                                                                                                                                                                                                                                                                                                                                                                                                                                                                                                                | 33.0%              |                      | 40.6%                       |                  | 30%                                                      | i                      | 4.3%              |                          |         | 5.9%          |                |
| 70%                                                                                                                                                                                                                                                                                                                                                                                                                                                                                                                                                                                                                                                                                                                                                                                                                                                                                                                                                                                                                                                                                                                                                                                                                                                                                                                                                                                                                                                                                                                                                                                                                                                                                                                                                                                                                                                                                |                    | 54.9%                |                             | 16.1%            | 70%                                                      | 17.1%                  | 20.2%             | 7.2%                     |         | <b>10.</b> 3% |                |
| 60%                                                                                                                                                                                                                                                                                                                                                                                                                                                                                                                                                                                                                                                                                                                                                                                                                                                                                                                                                                                                                                                                                                                                                                                                                                                                                                                                                                                                                                                                                                                                                                                                                                                                                                                                                                                                                                                                                | 16.5%              |                      |                             | 4.5%             | 60%                                                      | á                      | 9%                | 12.8%                    |         | 2.9%          |                |
| 50%                                                                                                                                                                                                                                                                                                                                                                                                                                                                                                                                                                                                                                                                                                                                                                                                                                                                                                                                                                                                                                                                                                                                                                                                                                                                                                                                                                                                                                                                                                                                                                                                                                                                                                                                                                                                                                                                                | 11.5%              |                      | 14.5%                       | 2,2%             | 50%                                                      | 6                      |                   | 3.2%                     |         |               |                |
| 40%                                                                                                                                                                                                                                                                                                                                                                                                                                                                                                                                                                                                                                                                                                                                                                                                                                                                                                                                                                                                                                                                                                                                                                                                                                                                                                                                                                                                                                                                                                                                                                                                                                                                                                                                                                                                                                                                                | 14,7%              | 7.7%<br>1.9%<br>8.9% | 7.3%6                       |                  | 40%                                                      | 3.954                  |                   |                          |         |               |                |
| 30%                                                                                                                                                                                                                                                                                                                                                                                                                                                                                                                                                                                                                                                                                                                                                                                                                                                                                                                                                                                                                                                                                                                                                                                                                                                                                                                                                                                                                                                                                                                                                                                                                                                                                                                                                                                                                                                                                | 2.5%               | .4%                  |                             | 46.4%            | 30%                                                      | i                      | 57.1%             | 51.5%                    |         | 59.4%         |                |
| 10%                                                                                                                                                                                                                                                                                                                                                                                                                                                                                                                                                                                                                                                                                                                                                                                                                                                                                                                                                                                                                                                                                                                                                                                                                                                                                                                                                                                                                                                                                                                                                                                                                                                                                                                                                                                                                                                                                | 21.8%              | 26.2%                | 31.7%                       |                  | 20%                                                      | 32.5%                  |                   |                          |         |               |                |
| 0%                                                                                                                                                                                                                                                                                                                                                                                                                                                                                                                                                                                                                                                                                                                                                                                                                                                                                                                                                                                                                                                                                                                                                                                                                                                                                                                                                                                                                                                                                                                                                                                                                                                                                                                                                                                                                                                                                 |                    |                      |                             |                  | 10%                                                      | i                      |                   |                          |         |               |                |
|                                                                                                                                                                                                                                                                                                                                                                                                                                                                                                                                                                                                                                                                                                                                                                                                                                                                                                                                                                                                                                                                                                                                                                                                                                                                                                                                                                                                                                                                                                                                                                                                                                                                                                                                                                                                                                                                                    | FY2011             | FY2012               | FY2013                      | FY2014           | 0%                                                       |                        |                   |                          |         |               |                |
| Non-Operational                                                                                                                                                                                                                                                                                                                                                                                                                                                                                                                                                                                                                                                                                                                                                                                                                                                                                                                                                                                                                                                                                                                                                                                                                                                                                                                                                                                                                                                                                                                                                                                                                                                                                                                                                                                                                                                                    | 33.0%              | 54.9%                | 40.6%                       | 23.1%            |                                                          | FY2011                 | FY2012            | FY2013                   |         | FY2014        |                |
| Other Overhead and Operational                                                                                                                                                                                                                                                                                                                                                                                                                                                                                                                                                                                                                                                                                                                                                                                                                                                                                                                                                                                                                                                                                                                                                                                                                                                                                                                                                                                                                                                                                                                                                                                                                                                                                                                                                                                                                                                     | 16.5%              | 7.7%                 | 14.5%<br>4.1%               | 4.5%             | Other Overhead and Operational Correction Administration | 24.6%                  | 17.4%             | 25.3%                    |         | 21.4%         |                |
| Corporation Administration<br>School Administration                                                                                                                                                                                                                                                                                                                                                                                                                                                                                                                                                                                                                                                                                                                                                                                                                                                                                                                                                                                                                                                                                                                                                                                                                                                                                                                                                                                                                                                                                                                                                                                                                                                                                                                                                                                                                                | 11.5%<br>14.7%     | 8.9%                 | 7.3%                        | 7.8%             | Corporation Administration<br>School Administration      | 22.0%                  | 20.2%             | 7.2%                     |         | 5.9%<br>10.3% |                |
| Other Student Instructional Support                                                                                                                                                                                                                                                                                                                                                                                                                                                                                                                                                                                                                                                                                                                                                                                                                                                                                                                                                                                                                                                                                                                                                                                                                                                                                                                                                                                                                                                                                                                                                                                                                                                                                                                                                                                                                                                | 2.5%               | .4%                  | 1.8%                        | 2.2%             | Other Student Instructional Suppo                        |                        | .9%               | 3.2%                     |         | 2.9%          |                |
| - contraction of the contraction of the second | 21.8%              | 26.2%                | 31.7%                       | 46.4%            | Student Academic Achievement                             | 32.5%                  | 57.1%             | 51.5%                    |         |               |                |