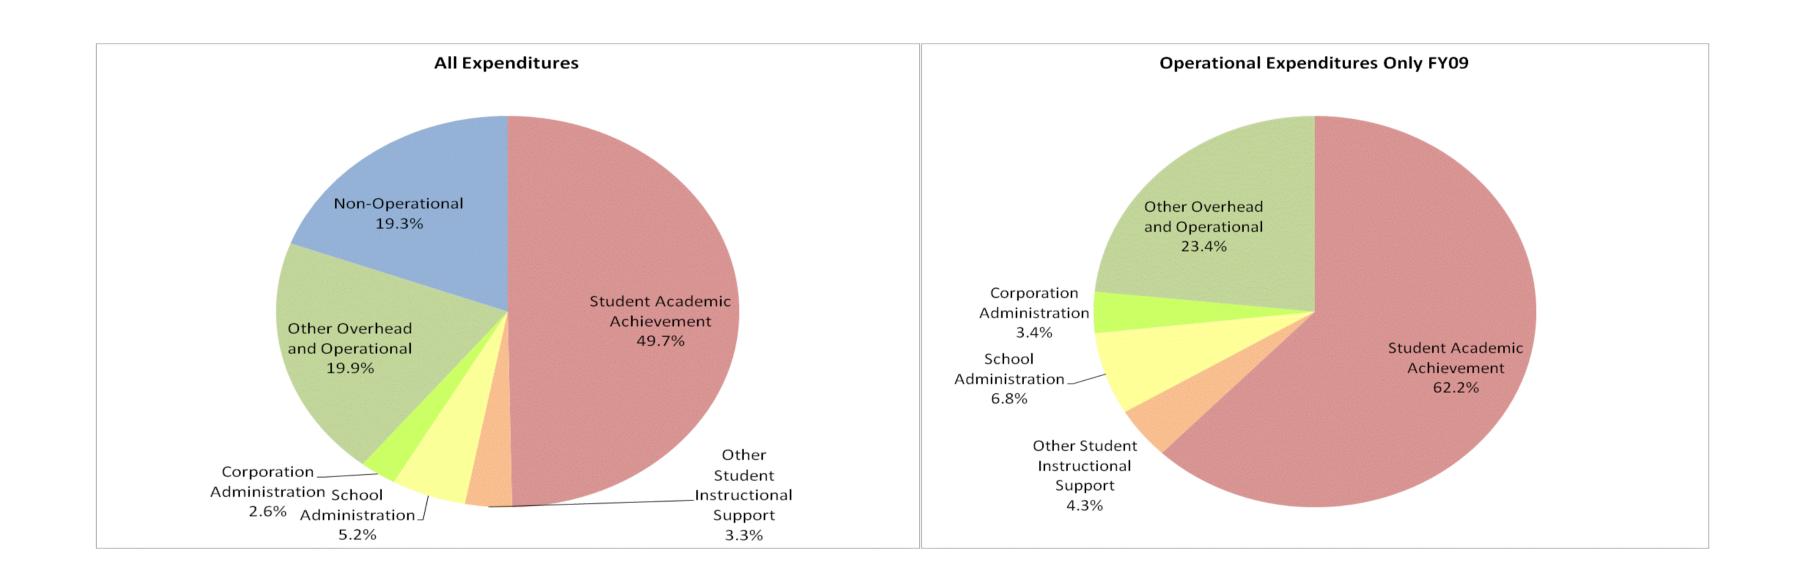

#### Whitley Co Cons Schools (8665)

|                                | FY99 % of Total |       | otal FY06 % of Total |       | FY08 % of Total |       | F            | Y09 % of Total |
|--------------------------------|-----------------|-------|----------------------|-------|-----------------|-------|--------------|----------------|
| Student Instructional Category | FY 1999         | Exp   | FY 2006              | Ехр   | FY 2008         | Exp   | FY 2009      | Exp            |
| Student Academic Achievement   | \$14,620,191    | 52.4% | \$19,089,227         | 53.7% | \$17,608,198    | 50.2% | \$18,230,380 | 49.7%          |
| Student Instructional Support  | \$2,226,318     | 8.0%  | \$2,831,801          | 8.0%  | \$3,104,064     | 8.9%  | \$3,112,049  | 8.5%           |
| Overhead and Operational       | \$6,112,243     | 21.9% | \$7,355,292          | 20.7% | \$7,603,896     | 21.7% | \$8,244,949  | 22.5%          |
| Nonoperational                 | \$4,921,678     | 17.7% | \$6,281,536          | 17.7% | \$6,750,175     | 19.2% | \$7,088,645  | 19.3%          |
| Grand Total                    | \$27,880,429    |       | \$35,557,856         |       | \$35,066,333    | 3%    | \$36,676,023 |                |