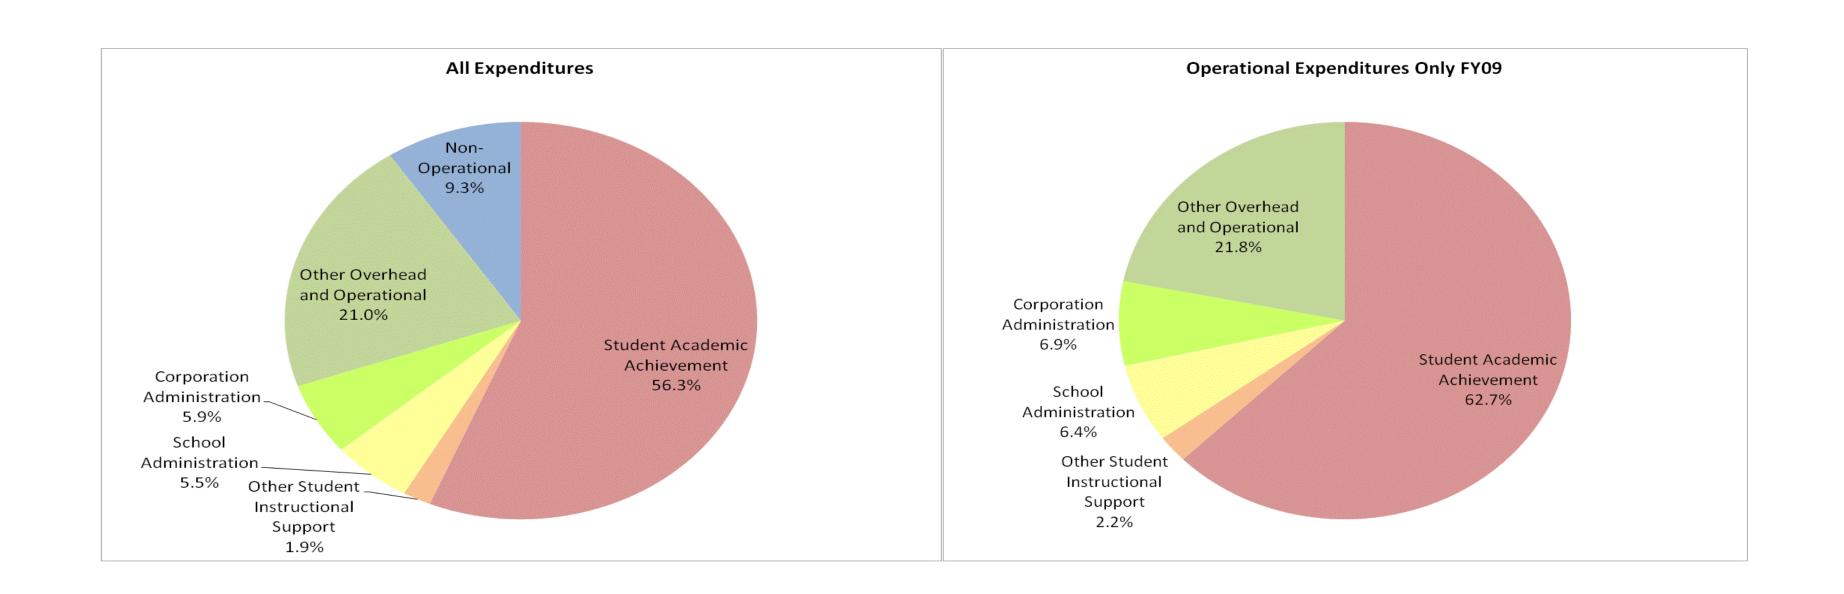

## Whiting School City (4760)

|                                | FY99 % of Total |       | FY06 % of Total |       | FY08 % of Total |       | FY09 % of Total |       |
|--------------------------------|-----------------|-------|-----------------|-------|-----------------|-------|-----------------|-------|
| Student Instructional Category | FY 1999         | Ехр   | FY 2006         | Exp   | FY 2008         | Exp   | FY 2009         | Exp   |
| Student Academic Achievement   | \$4,049,937     | 37.4% | \$5,066,978     | 48.6% | \$5,277,774     | 51.4% | \$5,922,864     | 56.3% |
| Student Instructional Support  | \$643,117       | 5.9%  | \$734,519       | 7.0%  | \$770,042       | 7.5%  | \$782,244       | 7.4%  |
| Overhead and Operational       | \$2,141,716     | 19.8% | \$2,453,424     | 23.5% | \$2,660,930     | 25.9% | \$2,828,976     | 26.9% |
| Nonoperational                 | \$3,985,797     | 36.8% | \$2,165,072     | 20.8% | \$1,560,557     | 15.2% | \$982,987       | 9.3%  |
| Grand Total                    | \$10,820,568    |       | \$10,419,992    |       | \$10,269,304    | 1%    | \$10,517,070    |       |

|                                                                        | FY1999 | FY2006 | FY2008 | FY2009 |
|------------------------------------------------------------------------|--------|--------|--------|--------|
| Student Instructional Expenditures (Academic Achievement plus Support) | 43.4%  | 55.7%  | 58.9%  | 63.8%  |