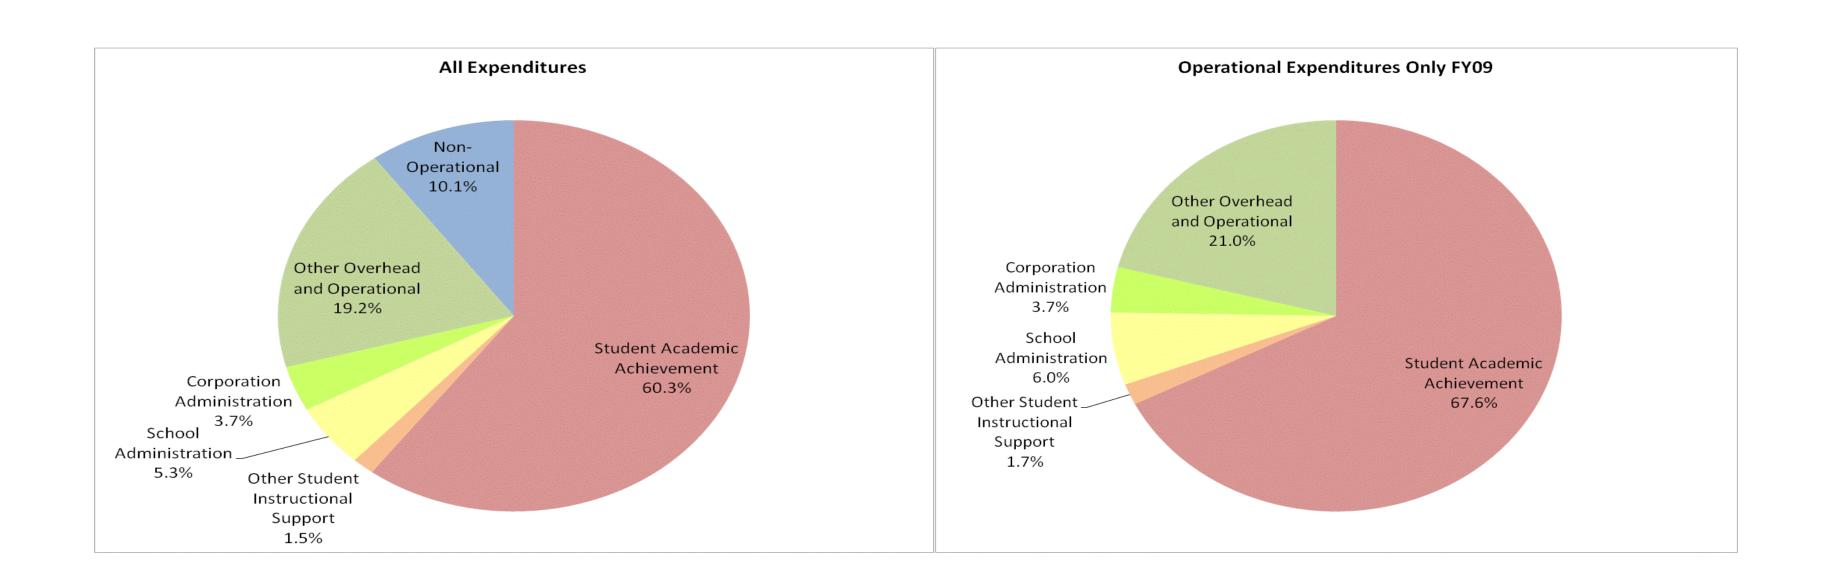

## White River Valley Sch Dist (2980)

|                                |             | FY99 % of Total |              | FY06 % of Total | F            | Y08 % of Total | F            | Y09 % of Total |
|--------------------------------|-------------|-----------------|--------------|-----------------|--------------|----------------|--------------|----------------|
| Student Instructional Category | FY 1999     | Exp             | FY 2006      | Ехр             | FY 2008      | Exp            | FY 2009      | Exp            |
| Student Academic Achievement   | \$4,378,081 | 58.5%           | \$9,194,460  | 68.3%           | \$5,987,109  | 56.7%          | \$6,646,412  | 60.3%          |
| Student Instructional Support  | \$530,431   | 7.1%            | \$647,813    | 4.8%            | \$744,804    | 7.1%           | \$745,752    | 6.8%           |
| Overhead and Operational       | \$1,525,121 | 20.4%           | \$1,978,876  | 14.7%           | \$2,290,321  | 21.7%          | \$2,523,649  | 22.9%          |
| Nonoperational                 | \$1,051,469 | 14.0%           | \$1,642,221  | 12.2%           | \$1,540,131  | 14.6%          | \$1,109,199  | 10.1%          |
| Grand Total                    | \$7,485,103 |                 | \$13,463,369 |                 | \$10,562,365 | -18%           | \$11,025,012 |                |

|                                                                        | FY1999 | FY2006 | FY2008 | FY2009 |
|------------------------------------------------------------------------|--------|--------|--------|--------|
| Student Instructional Expenditures (Academic Achievement plus Support) | 65.6%  | 73.1%  | 63.7%  | 67.0%  |