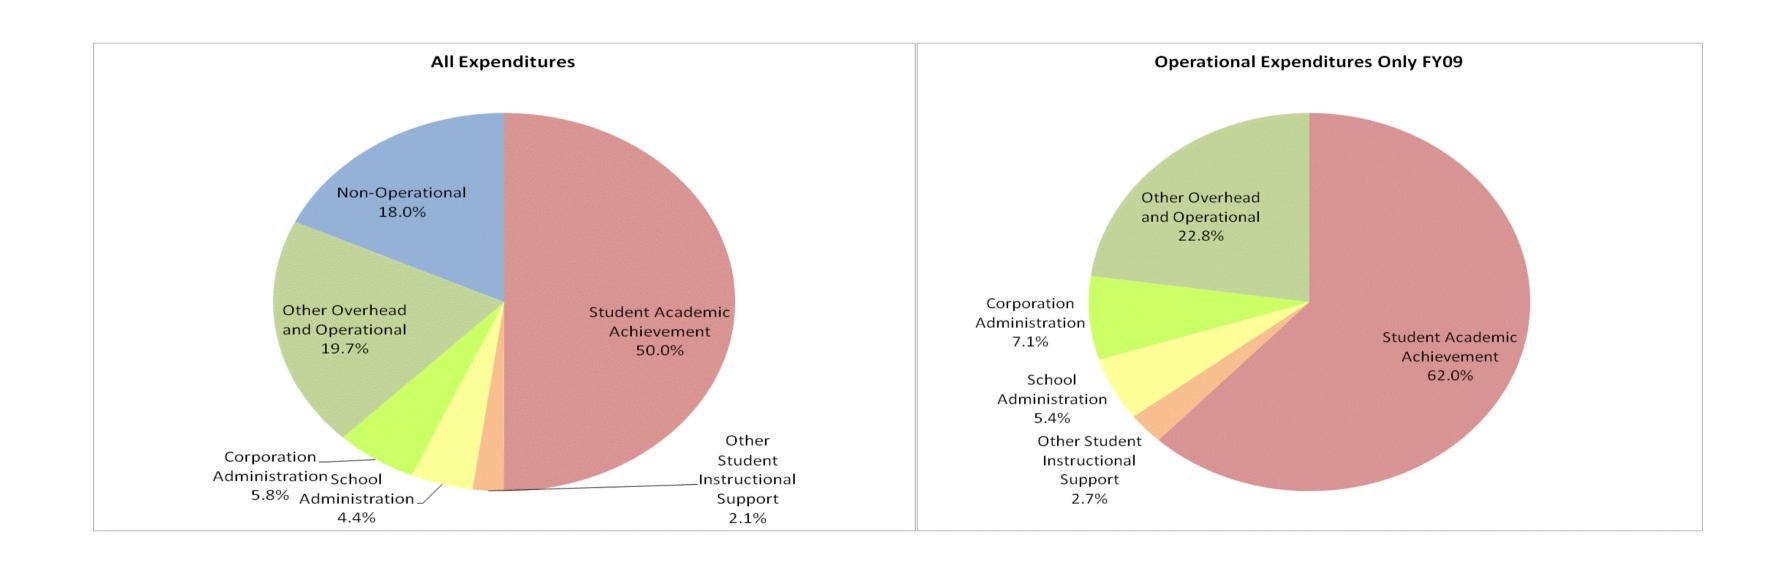

## School Corporation Expenditures by Expenditure Type Biannual Financial Report Data **Westview School Corporation (4525)**

## **Westview School Corporation (4525)**

|                                | FY99 % of Total |       |              | FY06 % of Total |              | FY08 % of Total |              | FY09 % of Total |
|--------------------------------|-----------------|-------|--------------|-----------------|--------------|-----------------|--------------|-----------------|
| Student Instructional Category | FY 1999         | Exp   | FY 2006      | Exp             | FY 2008      | Exp             | FY 2009      | Exp             |
| Student Academic Achievement   | \$8,279,198     | 55.2% | \$12,829,944 | 52.7%           | \$12,191,077 | 55.2%           | \$12,209,676 | 50.0%           |
| Student Instructional Support  | \$896,123       | 6.0%  | \$1,820,952  | 7.5%            | \$1,586,045  | 7.2%            | \$1,587,365  | 6.5%            |
| Overhead and Operational       | \$3,206,853     | 21.4% | \$5,070,728  | 20.8%           | \$5,059,812  | 22.9%           | \$6,203,486  | 25.4%           |
| Nonoperational                 | \$2,613,647     | 17.4% | \$4,615,489  | 19.0%           | \$3,228,715  | 14.6%           | \$4,396,834  | 18.0%           |
| Grand Total                    | \$14,995,821    |       | \$24,337,112 |                 | \$22,065,650 | 0%              | \$24,397,362 |                 |

|                                                                        | FY1999 | FY2006 | FY2008 | FY2009 |
|------------------------------------------------------------------------|--------|--------|--------|--------|
| Student Instructional Expenditures (Academic Achievement plus Support) | 61.2%  | 60.2%  | 62.4%  | 56.6%  |