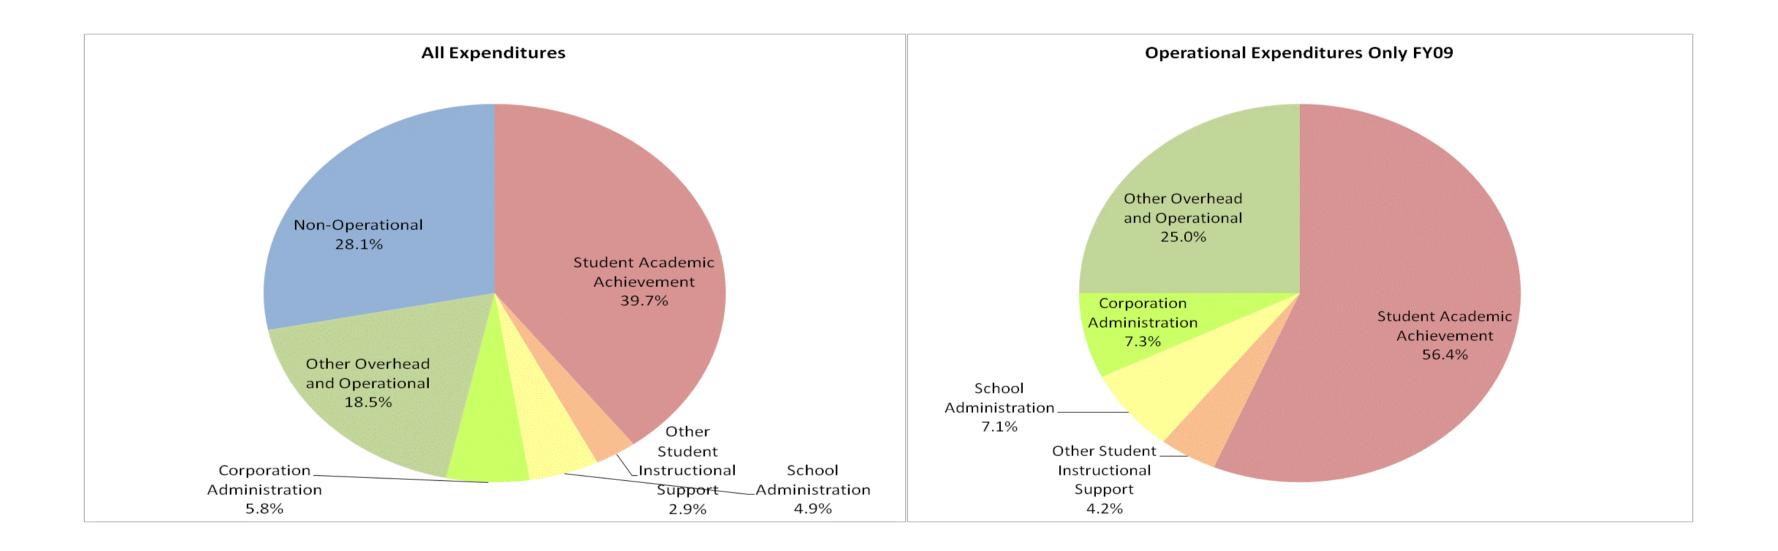

## School Corporation Expenditures by Expenditure Type Biannual Financial Report Data Westfield-Washington Schools (3030)

|          |              | FY99 % of Total |              | FY06 % of Total |              | FY08 % of Total |              | FY09 % of Total |
|----------|--------------|-----------------|--------------|-----------------|--------------|-----------------|--------------|-----------------|
| ategory  | FY 1999      | Exp             | FY 2006      |                 | FY 2008      | Exp             | FY 2009      |                 |
| evement  | \$10,794,405 | 35.5%           | \$23,459,546 | 43.5%           | \$27,617,966 | 40.4%           | \$28,703,671 | 39.7%           |
| Support  | \$1,941,340  | 6.4%            | \$3,434,064  | 6.4%            | \$4,599,586  | 6.7%            | \$5,660,840  | 7.8%            |
| rational |              | 25.2%           | \$11,885,438 | 22.1%           | \$14,952,484 | 21.9%           | \$17,558,644 | 24.3%           |
| rational | \$10,013,948 | 32.9%           | \$15,104,140 | 28.0%           | \$21,132,642 | 30.9%           | \$20,319,030 |                 |
| nd Total | \$30,411,457 |                 | \$53,883,187 |                 | \$68,302,677 | 34%             | \$72,242,185 |                 |
|          |              |                 |              |                 |              |                 |              |                 |
|          |              |                 |              |                 |              |                 |              |                 |
|          |              |                 |              |                 |              |                 |              |                 |
|          |              | FY1999          |              | FY2006          |              | FY2008          |              | FY2009          |
| Support) |              | 41.9%           |              | 49.9%           |              | 47.2%           |              | 47.6%           |
|          |              |                 |              |                 |              |                 |              |                 |