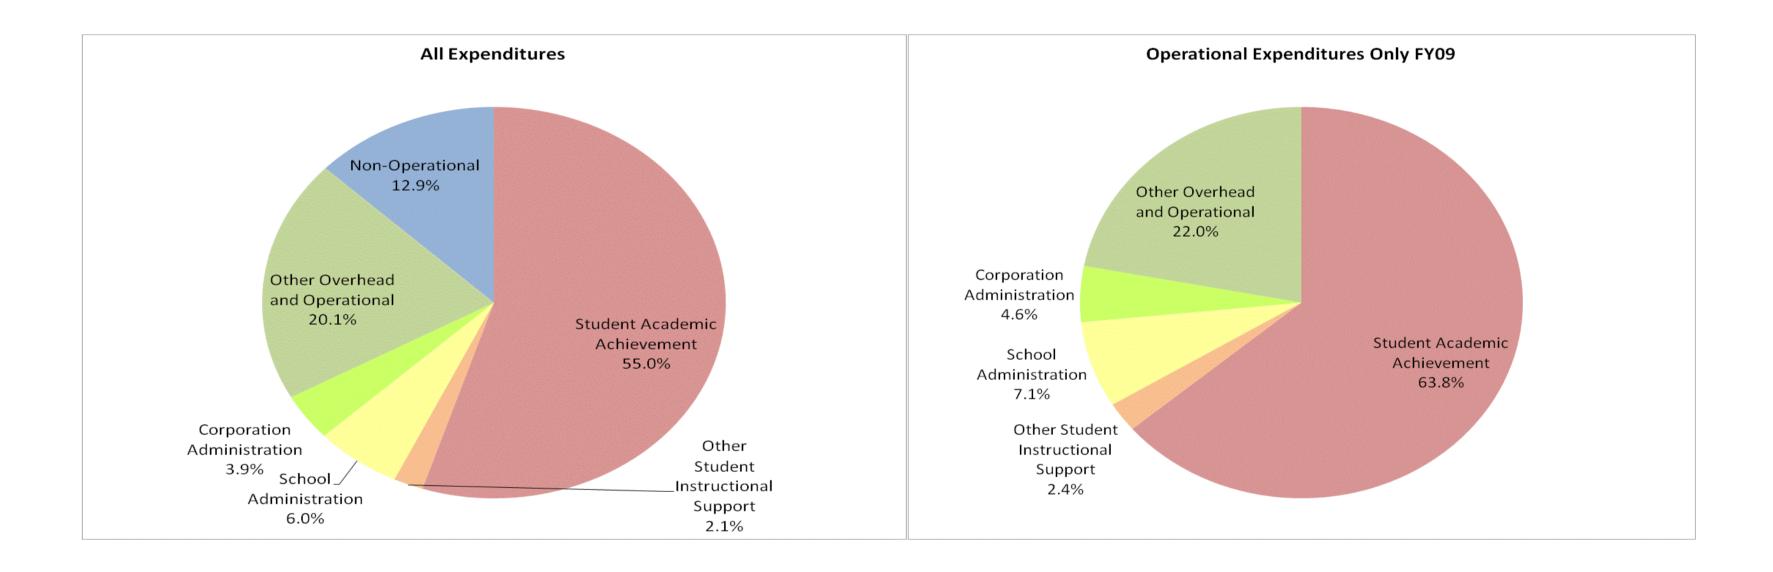

## School Corporation Expenditures by Expenditure Type Western Wayne Schools (8355)

|             | FY99 % of Total | 1            | FY06 % of Total |              | FY08 % of Total |              | FY09 % of Total |
|-------------|-----------------|--------------|-----------------|--------------|-----------------|--------------|-----------------|
| FY 1999     | Ехр             | FY 2006      | Ехр             | FY 2008      | Ехр             | FY 2009      | Ехр             |
| \$4,384,553 | 55.7%           | \$5,479,761  | 54.8%           | \$5,790,759  | 55.9%           | \$5,550,109  | 55.1%           |
| \$544,018   | 6.9%            | \$674,889    | 6.7%            | \$754,451    | 7.3%            | \$815,354    | 8.1%            |
| \$1,760,827 | 22.4%           | \$2,107,053  | 21.1%           | \$2,178,193  | 21.0%           | \$2,404,464  | 23.9%           |
| \$1,184,580 | 15.0%           | \$1,739,114  | 17.4%           | \$1,635,052  | 15.8%           | \$1,306,563  | 13.0%           |
| \$7,873,978 |                 | \$10,000,816 |                 | \$10,358,455 | 1%              | \$10,076,490 |                 |
|             |                 |              |                 |              |                 |              |                 |
|             | FY1999          |              | FY2006          |              | FY2008          |              | FY2009          |
|             | 62.6%           |              | 61.5%           |              | 63.2%           |              | 63.2%           |