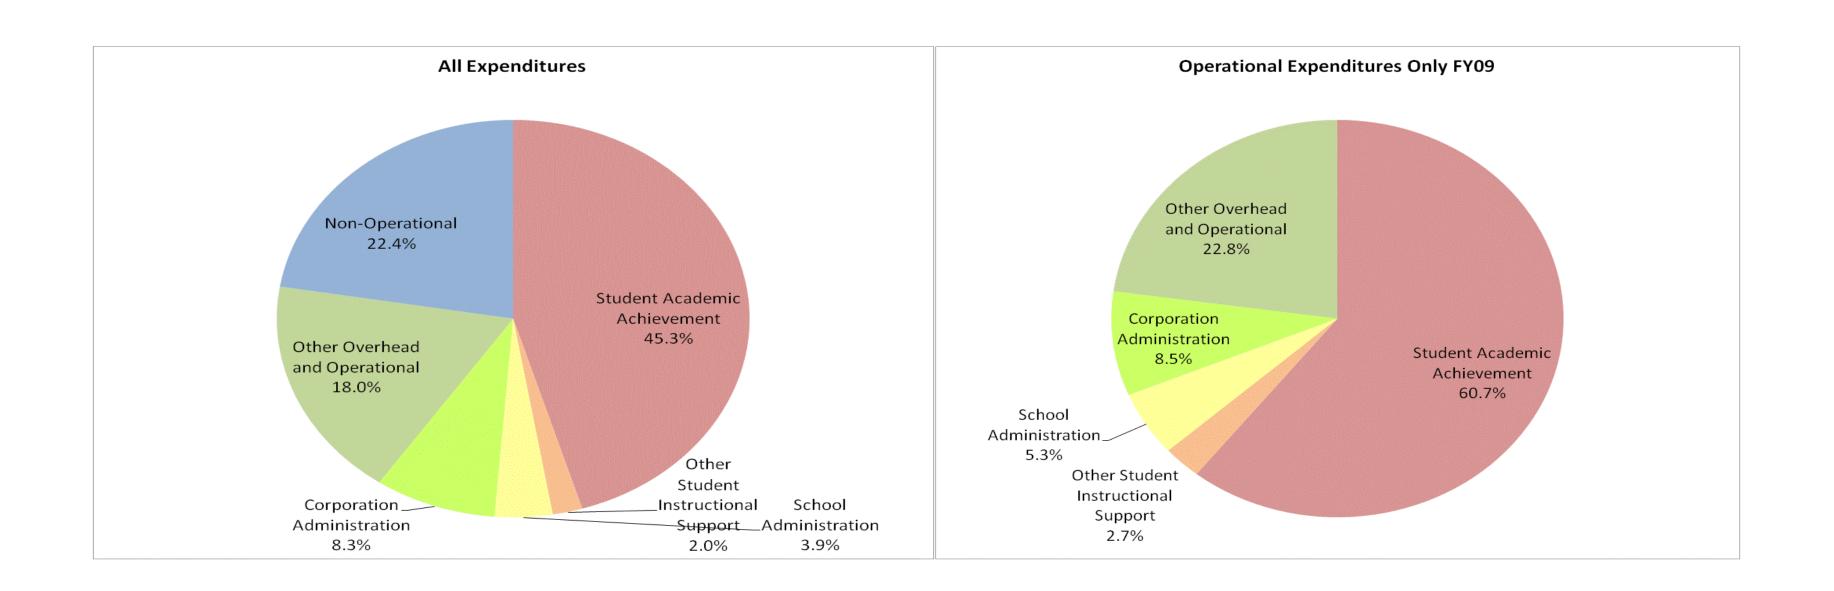

#### Western School Corp (3490)

|                                | F'           | Y99 % of Total | Total FY06 % of Total |       | FY08 % of Total |       | FY09 % of Total |       |
|--------------------------------|--------------|----------------|-----------------------|-------|-----------------|-------|-----------------|-------|
| Student Instructional Category | FY 1999      | Exp            | FY 2006               | Exp   | FY 2008         | Exp   | FY 2009         | Exp   |
| Student Academic Achievement   | \$7,738,870  | 52.1%          | \$9,236,380           | 50.6% | \$10,075,880    | 47.2% | \$10,754,824    | 45.3% |
| Student Instructional Support  | \$1,146,528  | 7.7%           | \$1,073,791           | 5.9%  | \$1,207,231     | 5.7%  | \$1,421,164     | 6.0%  |
| Overhead and Operational       | \$3,130,046  | 21.1%          | \$4,572,964           | 25.1% | \$5,766,157     | 27.0% | \$6,252,602     | 26.3% |
| Nonoperational                 | \$2,834,117  | 19.1%          | \$3,353,626           | 18.4% | \$4,293,166     | 20.1% | \$5,324,599     | 22.4% |
| Grand Total                    | \$14,849,562 |                | \$18,236,761          |       | \$21,342,434    | 30%   | \$23,753,189    |       |